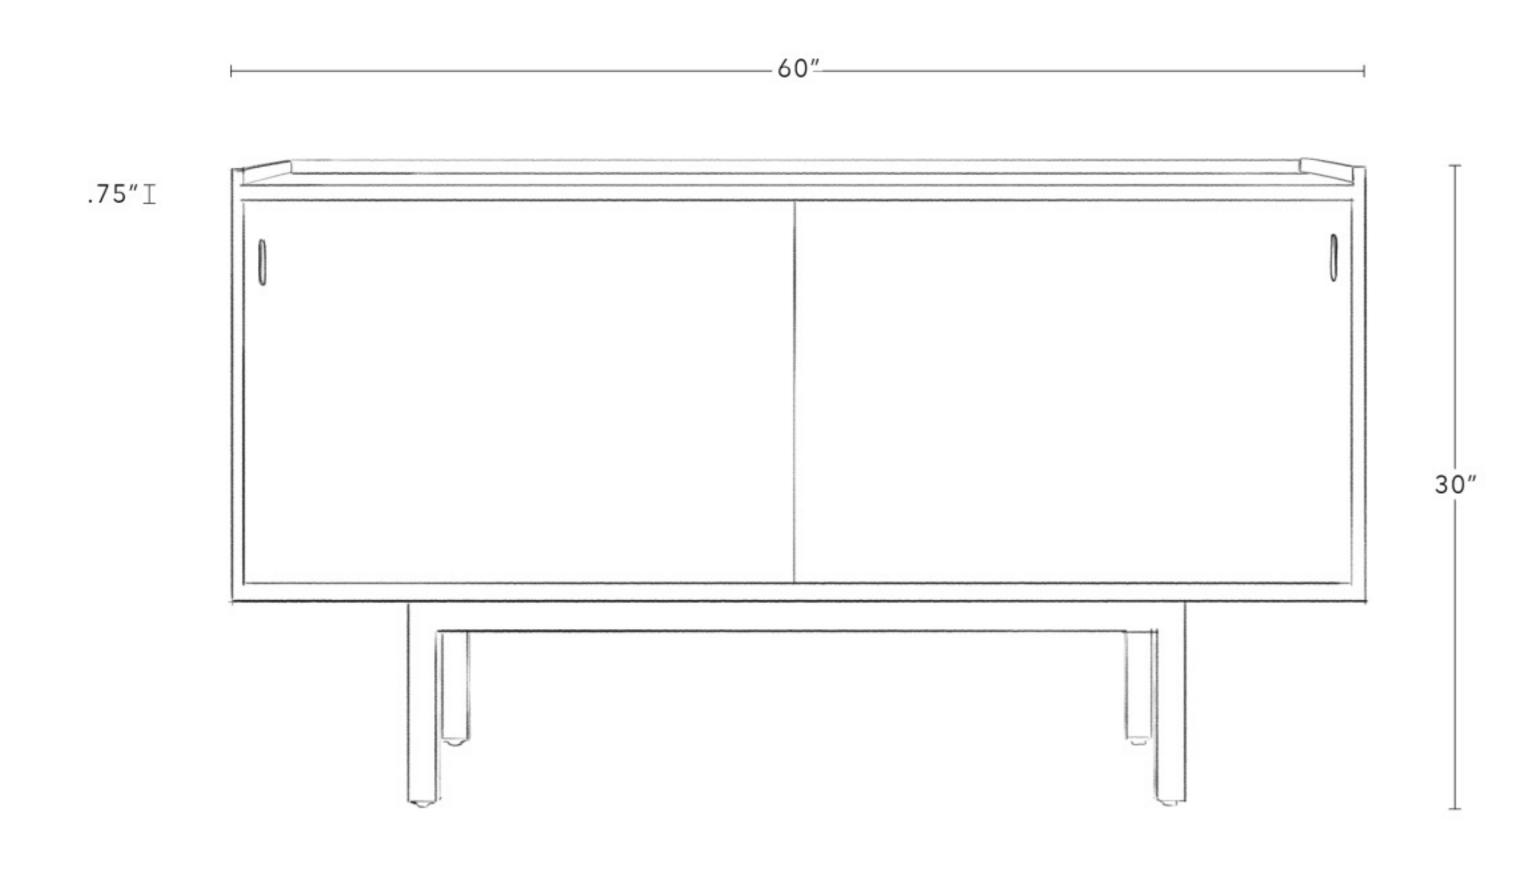

### **PURIST CREDENZA**

60" W x 19.5" D x 30" H

At last, a Scandinavian-inspired credenza with modern day proportions and plenty of storage. Effortlessly elegant, endlessly practical, with three generously felted pull out shelves. Veneered doors slide along hand-crafted wood glides constructed from simple rectilinear oak tabs will store your Limoges or your laptop with ease.

#### Dimensions

60" W x 19.5" D x 30" H

All Available Dimensions 60" W x 19.5" D x 30" H 86.5" W x 19.5" D x 30" H Leg Width 1.62"
Floor Clearance 9.25"
Top Thickness 0.75"
Materials White Oak