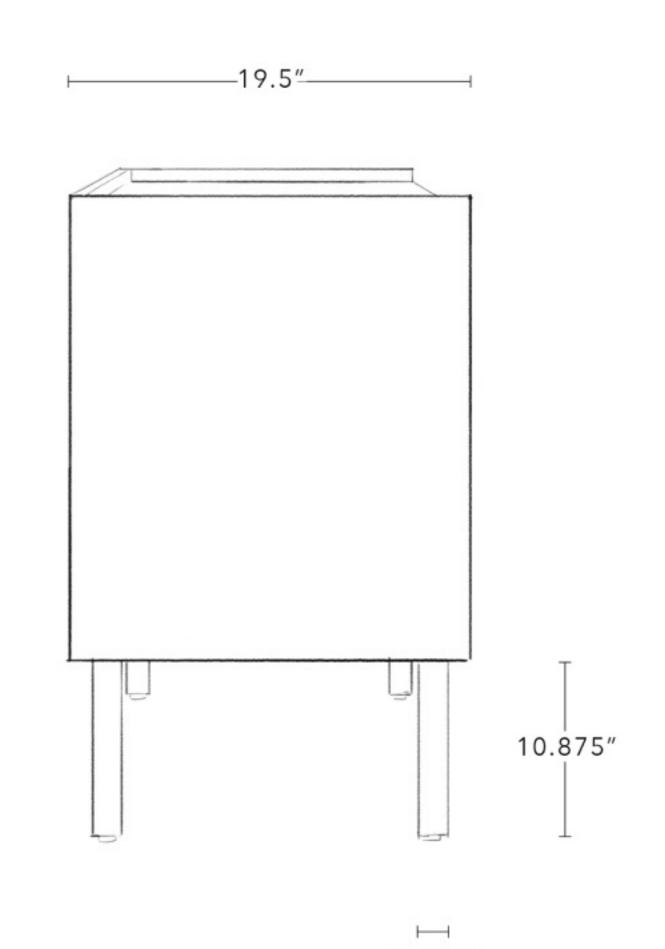

#### Dimensions

60" W x 19.5" D x 30" H

All Available Dimensions 60" W x 19.5" D x 30" H 86.5" W x 19.5" D x 30" H Leg Width 1.62"
Floor Clearance 9.25"
Top Thickness 0.75"
Materials White Oak

#### Dimensions

86.5" W x 19.5" D x 30" H

All Available Dimensions 60" W x 19.5" D x 30" H 86.5" W x 19.5" D x 30" H Leg Width 1.62"
Floor Clearance 9.25"
Top Thickness 0.75"
Materials White Oak