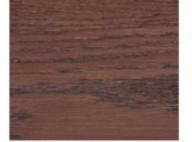

# NICKEY \* KEHOE

### **PURIST CREDENZA**

60" W x 19.5" D x 30" H



At last, a Scandinavian-inspired credenza with modern day proportions and plenty of storage. Effortlessly elegant, endlessly practical, with three generously felted pull out shelves. Veneered doors slide along hand-crafted wood glides constructed from simple rectilinear oak tabs will store your Limoges or your laptop with ease.

#### Dimensions

60" W x 19.5" D x 30" H

All Available Dimensions 60" W x 19.5" D x 30" H 86.5" W x 19.5" D x 30" H Leg Width 1.62"
Floor Clearance 9.25"
Top Thickness 0.75"
Materials White Oak

### Standard Finishes

Bleached Oak, Natural Oak















## NICKEY \* KEHOE

### **PURIST CREDENZA**

86.5" W x 19.5" D x 30" H



At last, a Scandinavian-inspired credenza with modern day proportions and plenty of storage. Effortlessly elegant, endlessly practical, with three generously felted pull out shelves. Veneered doors slide along hand-crafted wood glides constructed from simple rectilinear oak tabs will store your Limoges or your laptop with ease.

#### Dimensions

86.5" W x 19.5" D x 30" H

All Available Dimensions 60" W x 19.5" D x 30" H 86.5" W x 19.5" D x 30" H Leg Width 1.62"
Floor Clearance 9.25"
Top Thickness 0.75"
Materials White Oak

### Standard Finishes

Bleached Oak, Natural Oak



## Premium Finishes