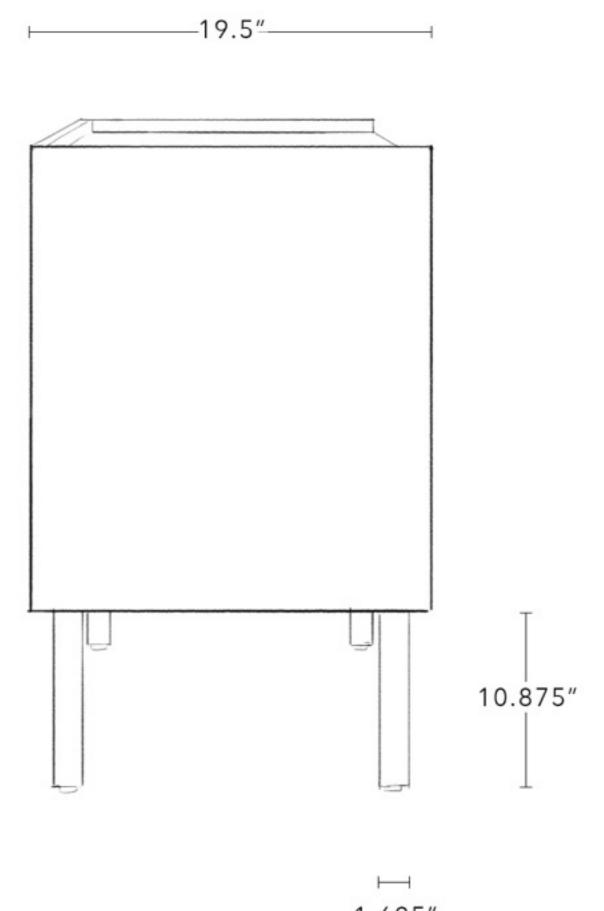

#### Dimensions

60" W x 19.5" D x 30" H

All Available Dimensions 60" W x 19.5" D x 30" H 86.5" W x 19.5" D x 30" H Leg Width 1.62"
Floor Clearance 9.25"
Top Thickness 0.75"
Materials White Oak

#### Dimensions

86.5" W x 19.5" D x 30" H

All Available Dimensions 60" W x 19.5" D x 30" H 86.5" W x 19.5" D x 30" H Leg Width 1.62"
Floor Clearance 9.25"
Top Thickness 0.75"
Materials White Oak