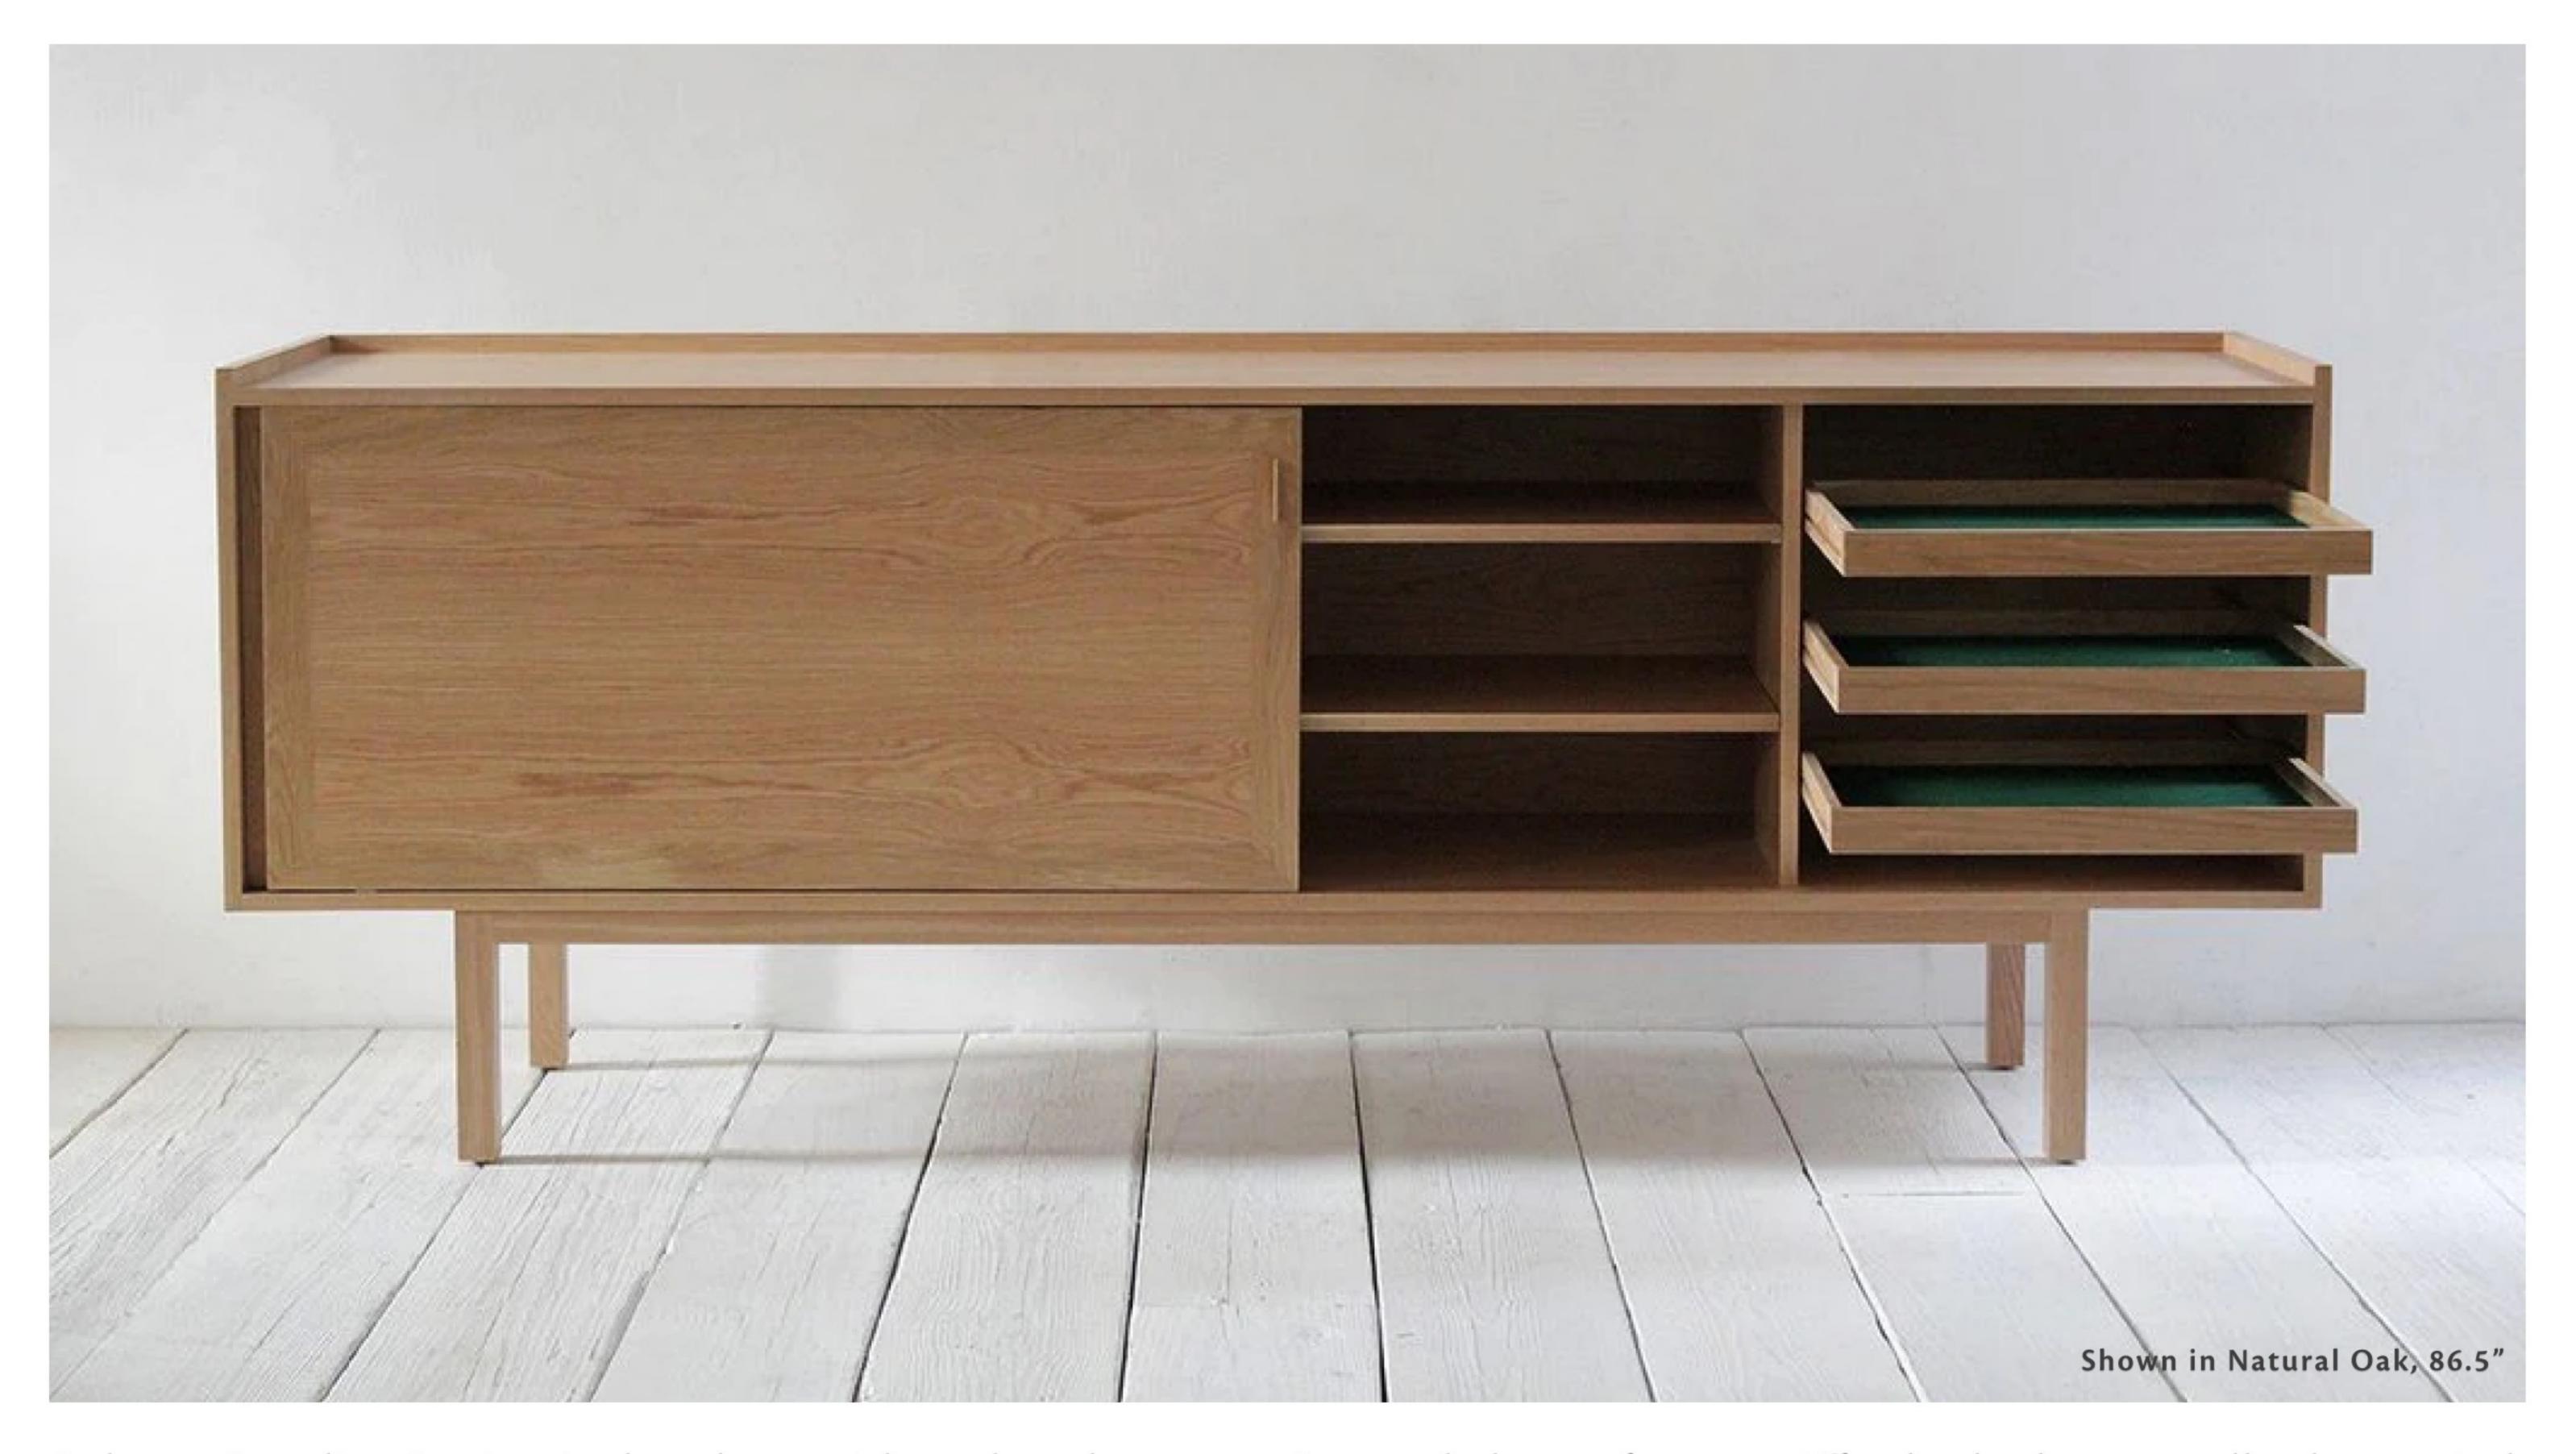

### **PURIST CREDENZA**

60" W x 19.5" D x 30" H

At last, a Scandinavian-inspired credenza with modern day proportions and plenty of storage. Effortlessly elegant, endlessly practical, with three generously felted pull out shelves. Veneered doors slide along hand-crafted wood glides constructed from simple rectilinear oak tabs will store your Limoges or your laptop with ease.

### **PURIST CREDENZA**

86.5" W x 19.5" D x 30" H

At last, a Scandinavian-inspired credenza with modern day proportions and plenty of storage. Effortlessly elegant, endlessly practical, with three generously felted pull out shelves. Veneered doors slide along hand-crafted wood glides constructed from simple rectilinear oak tabs will store your Limoges or your laptop with ease.