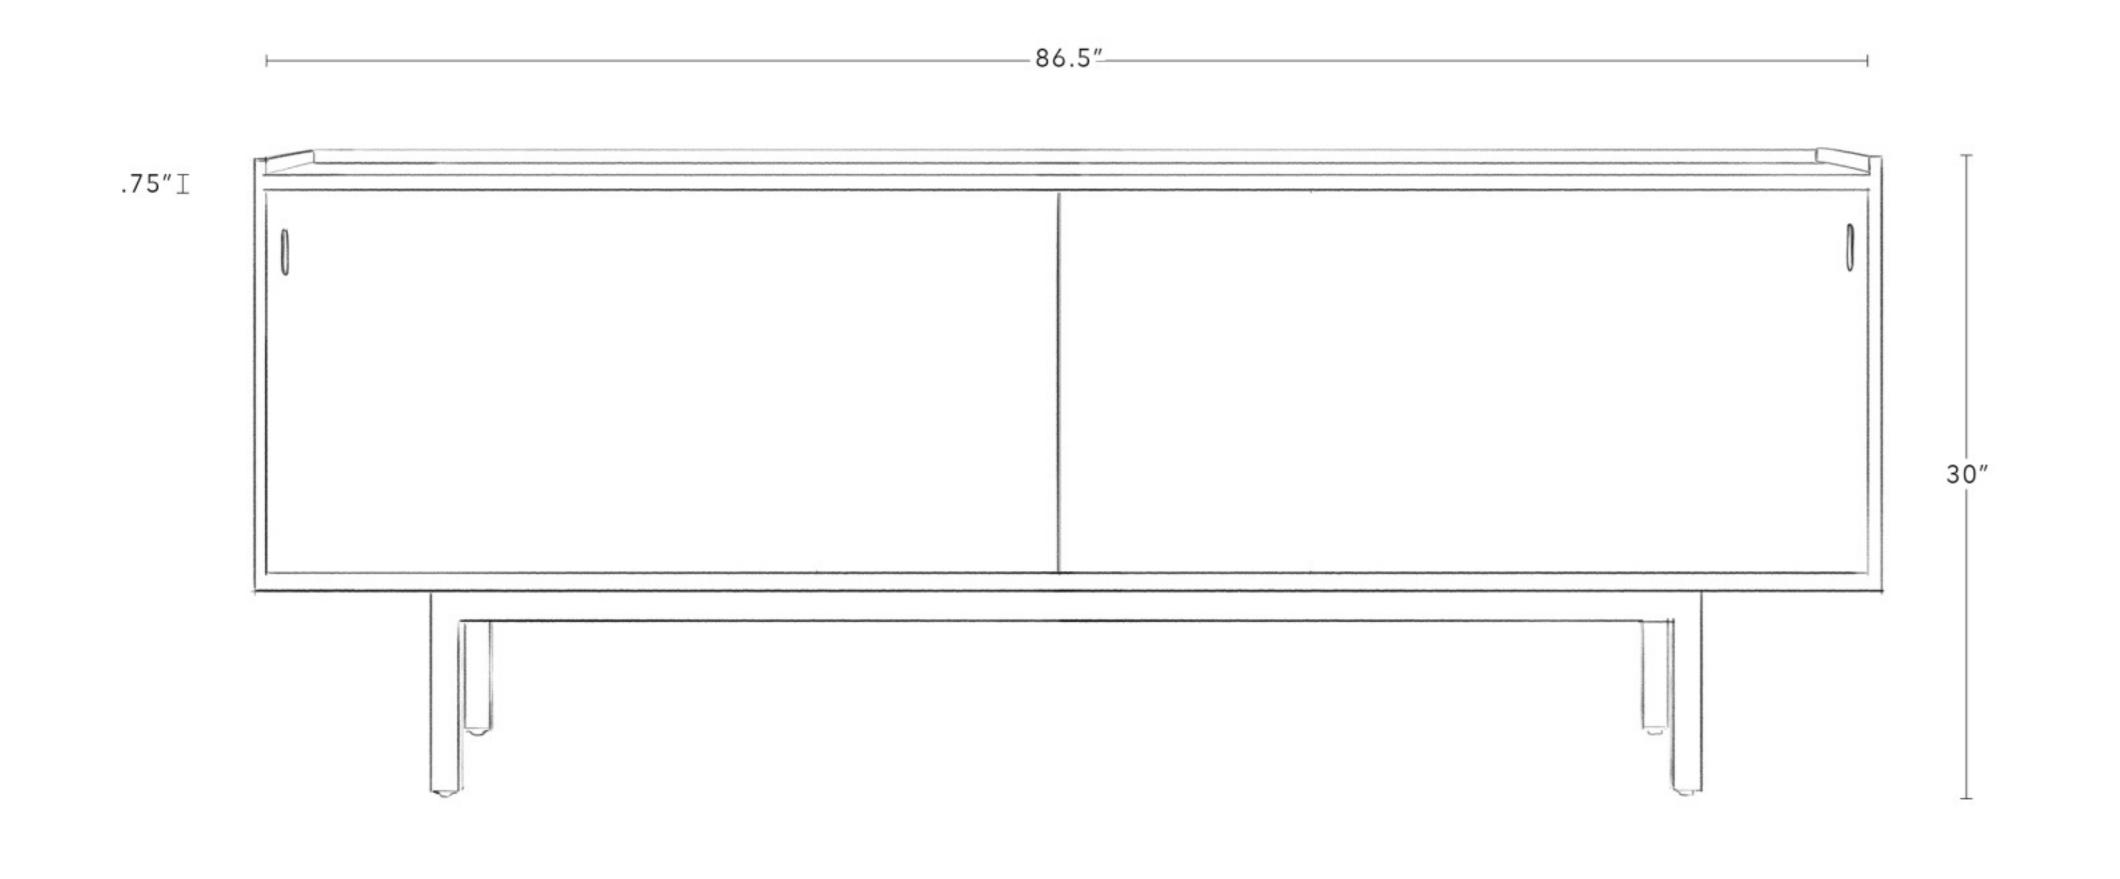

### **PURIST CREDENZA**

86.5" W x 19.5" D x 30" H

At last, a Scandinavian-inspired credenza with modern day proportions and plenty of storage. Effortlessly elegant, endlessly practical, with three generously felted pull out shelves. Veneered doors slide along hand-crafted wood glides constructed from simple rectilinear oak tabs will store your Limoges or your laptop with ease.

#### Dimensions

86.5" W x 19.5" D x 30" H

All Available Dimensions 60" W x 19.5" D x 30" H 86.5" W x 19.5" D x 30" H Leg Width 1.62"
Floor Clearance 9.25"
Top Thickness 0.75"
Materials White Oak