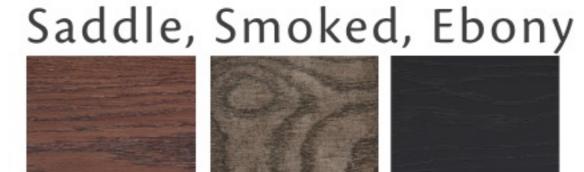

or Clearance 9.25"
Top Thickness 0.75"
Materials White Oak

### Standard Finishes

Bleached Oak, Natural Oak















## NICKEY \* KEHOE

### **PURIST CREDENZA**

86.5" W x 19.5" D x 30" H



At last, a Scandinavian-inspired credenza with modern day proportions and plenty of storage. Effortlessly elegant, endlessly practical, with three generously felted pull out shelves. Veneered doors slide along hand-crafted wood glides constructed from simple rectilinear oak tabs will store your Limoges or your laptop with ease.

#### Dimensions

86.5" W x 19.5" D x 30" H

All Available Dimensions 60" W x 19.5" D x 30" H 86.5" W x 19.5" D x 30" H Leg Width 1.62"
Floor Clearance 9.25"
Top Thickness 0.75"
Materials White Oak

### Standard Finishes

Bleached Oak, Natural Oak



## Premium Finishes