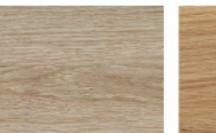

# NICKEY \* KEHOE

### **PURIST CREDENZA**

60" W x 19.5" D x 30" H



At last, a Scandinavian-inspired credenza with modern day proportions and plenty of storage. Effortlessly elegant, endlessly practical, with three generously felted pull out shelves. Veneered doors slide along hand-crafted wood glides constructed from simple rectilinear oak tabs will store your Limoges or your laptop with ease.

#### Dimensions

60" W x 19.5" D x 30" H

All Available Dimensions 60" W x 19.5" D x 30" H 86.5" W x 19.5" D x 30" H Leg Width 1.62"
Floor Clearance 9.25"
Top Thickness 0.75"
Materials White Oak

### Standard Finishes

Bleached Oak, Natural Oak















## NICKEY \* KEHOE

### **PURIST CREDENZA**

86.5" W x 19.5" D x 30" H



At last, a Scandinavian-inspired credenza with modern day proportions and plenty of storage. Effortlessly elegant, endlessly practical, with three generously felted pull out shelves. Veneered doors slide along hand-crafted wood glides constructed from simple rectilinear oak tabs will store your Limoges or your laptop with ease.

#### Dimensions

86.5" W x 19.5" D x 30" H

All Available Dimensions 60" W x 19.5" D x 30" H 86.5" W x 19.5" D x 30" H Leg Width 1.62"
Floor Clearance 9.25"
Top Thickness 0.75"
Materials White Oak

### Standard Finishes

Bleached Oak, Natural Oak



## Premium Finishes