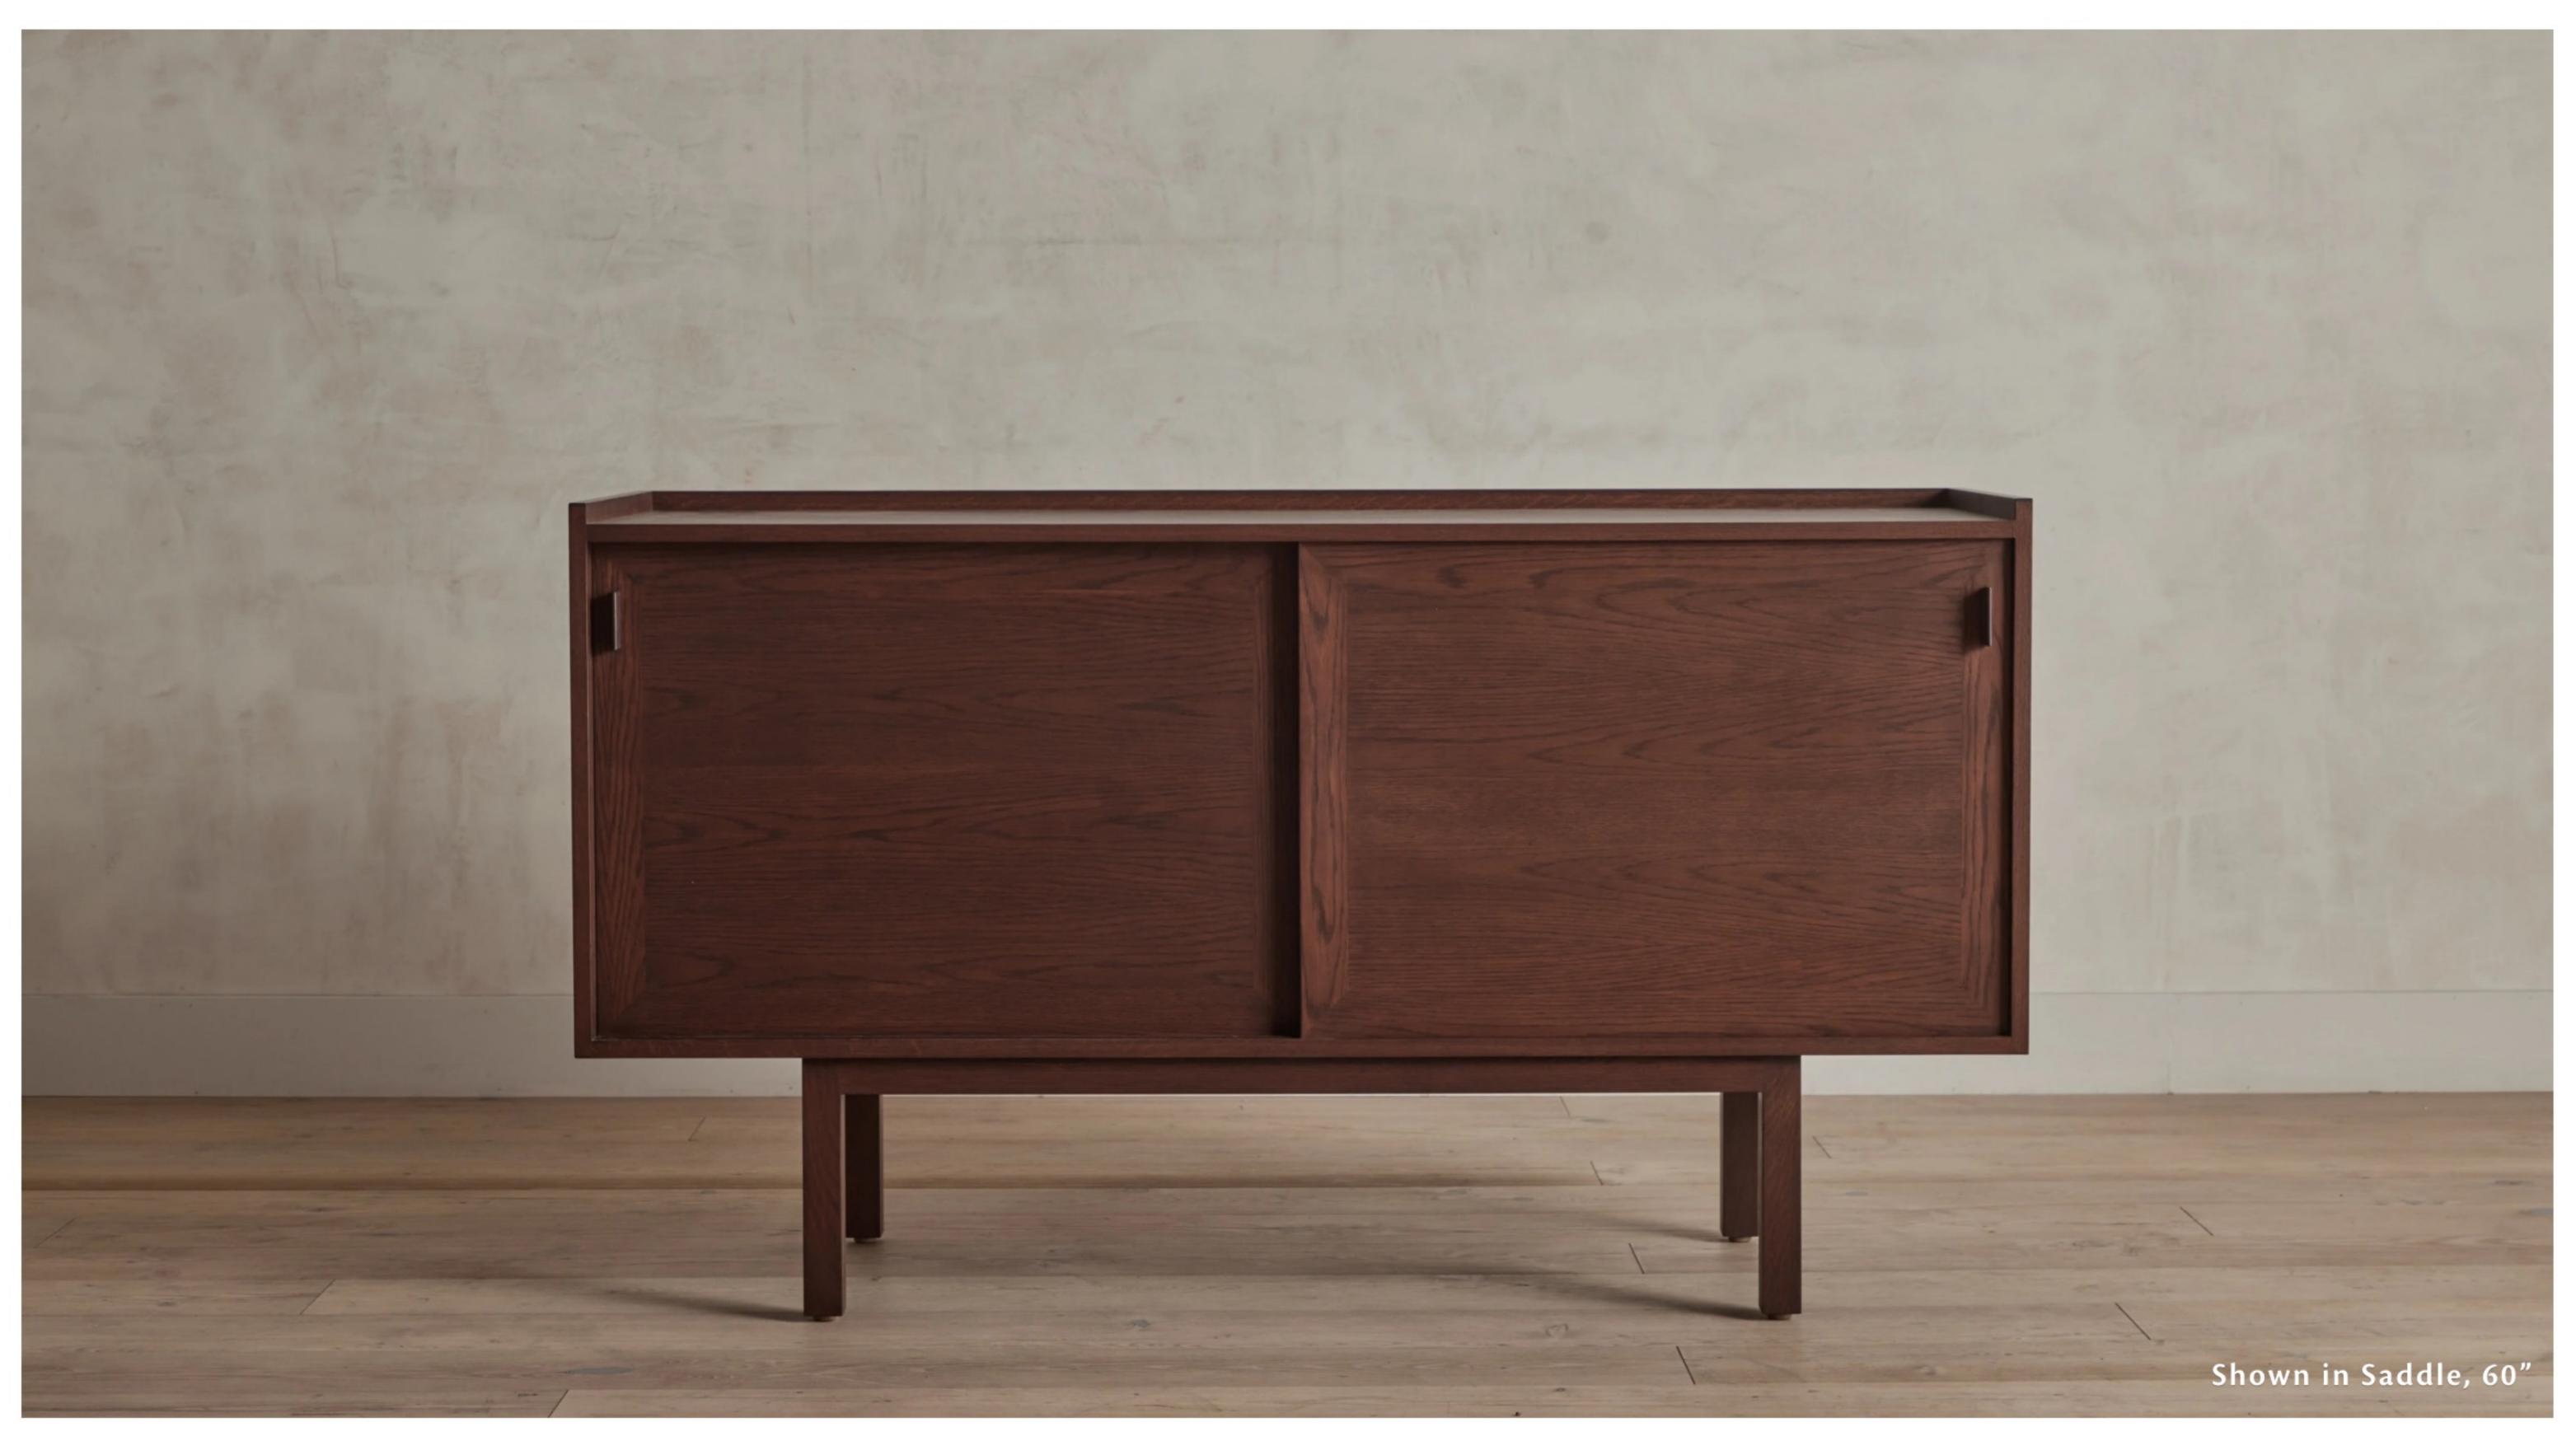

### **PURIST CREDENZA**

60" W x 19.5" D x 30" H

At last, a Scandinavian-inspired credenza with modern day proportions and plenty of storage. Effortlessly elegant, endlessly practical, with three generously felted pull out shelves. Veneered doors slide along hand-crafted wood glides constructed from simple rectilinear oak tabs will store your Limoges or your laptop with ease.

#### Dimensions

60" W x 19.5" D x 30" H

All Available Dimensions 60" W x 19.5" D x 30" H 86.5" W x 19.5" D x 30" H Leg Width 1.62"
Floor Clearance 9.25"
Top Thickness 0.75"
Materials White Oak