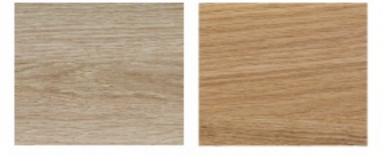

" H Leg Width 1.62"
Floor Clearance 9.25"
Top Thickness 0.75"
Materials White Oak

### Standard Finishes

Bleached Oak, Natural Oak















## NICKEY \* KEHOE

### **PURIST CREDENZA**

86.5" W x 19.5" D x 30" H



At last, a Scandinavian-inspired credenza with modern day proportions and plenty of storage. Effortlessly elegant, endlessly practical, with three generously felted pull out shelves. Veneered doors slide along hand-crafted wood glides constructed from simple rectilinear oak tabs will store your Limoges or your laptop with ease.

#### Dimensions

86.5" W x 19.5" D x 30" H

All Available Dimensions 60" W x 19.5" D x 30" H 86.5" W x 19.5" D x 30" H Leg Width 1.62"
Floor Clearance 9.25"
Top Thickness 0.75"
Materials White Oak

### Standard Finishes

Bleached Oak, Natural Oak



## Premium Finishes