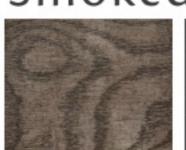

# NICKEY \* KEHOE

### **PURIST CREDENZA**

60" W x 19.5" D x 30" H



At last, a Scandinavian-inspired credenza with modern day proportions and plenty of storage. Effortlessly elegant, endlessly practical, with three generously felted pull out shelves. Veneered doors slide along hand-crafted wood glides constructed from simple rectilinear oak tabs will store your Limoges or your laptop with ease.

#### Dimensions

60" W x 19.5" D x 30" H

All Available Dimensions 60" W x 19.5" D x 30" H 86.5" W x 19.5" D x 30" H Leg Width 1.62"
Floor Clearance 9.25"
Top Thickness 0.75"
Materials White Oak

### Standard Finishes

Bleached Oak, Natural Oak















## NICKEY \* KEHOE

### **PURIST CREDENZA**

86.5" W x 19.5" D x 30" H



At last, a Scandinavian-inspired credenza with modern day proportions and plenty of storage. Effortlessly elegant, endlessly practical, with three generously felted pull out shelves. Veneered doors slide along hand-crafted wood glides constructed from simple rectilinear oak tabs will store your Limoges or your laptop with ease.

#### Dimensions

86.5" W x 19.5" D x 30" H

All Available Dimensions 60" W x 19.5" D x 30" H 86.5" W x 19.5" D x 30" H Leg Width 1.62"
Floor Clearance 9.25"
Top Thickness 0.75"
Materials White Oak

### Standard Finishes

Bleached Oak, Natural Oak



## Premium Finishes