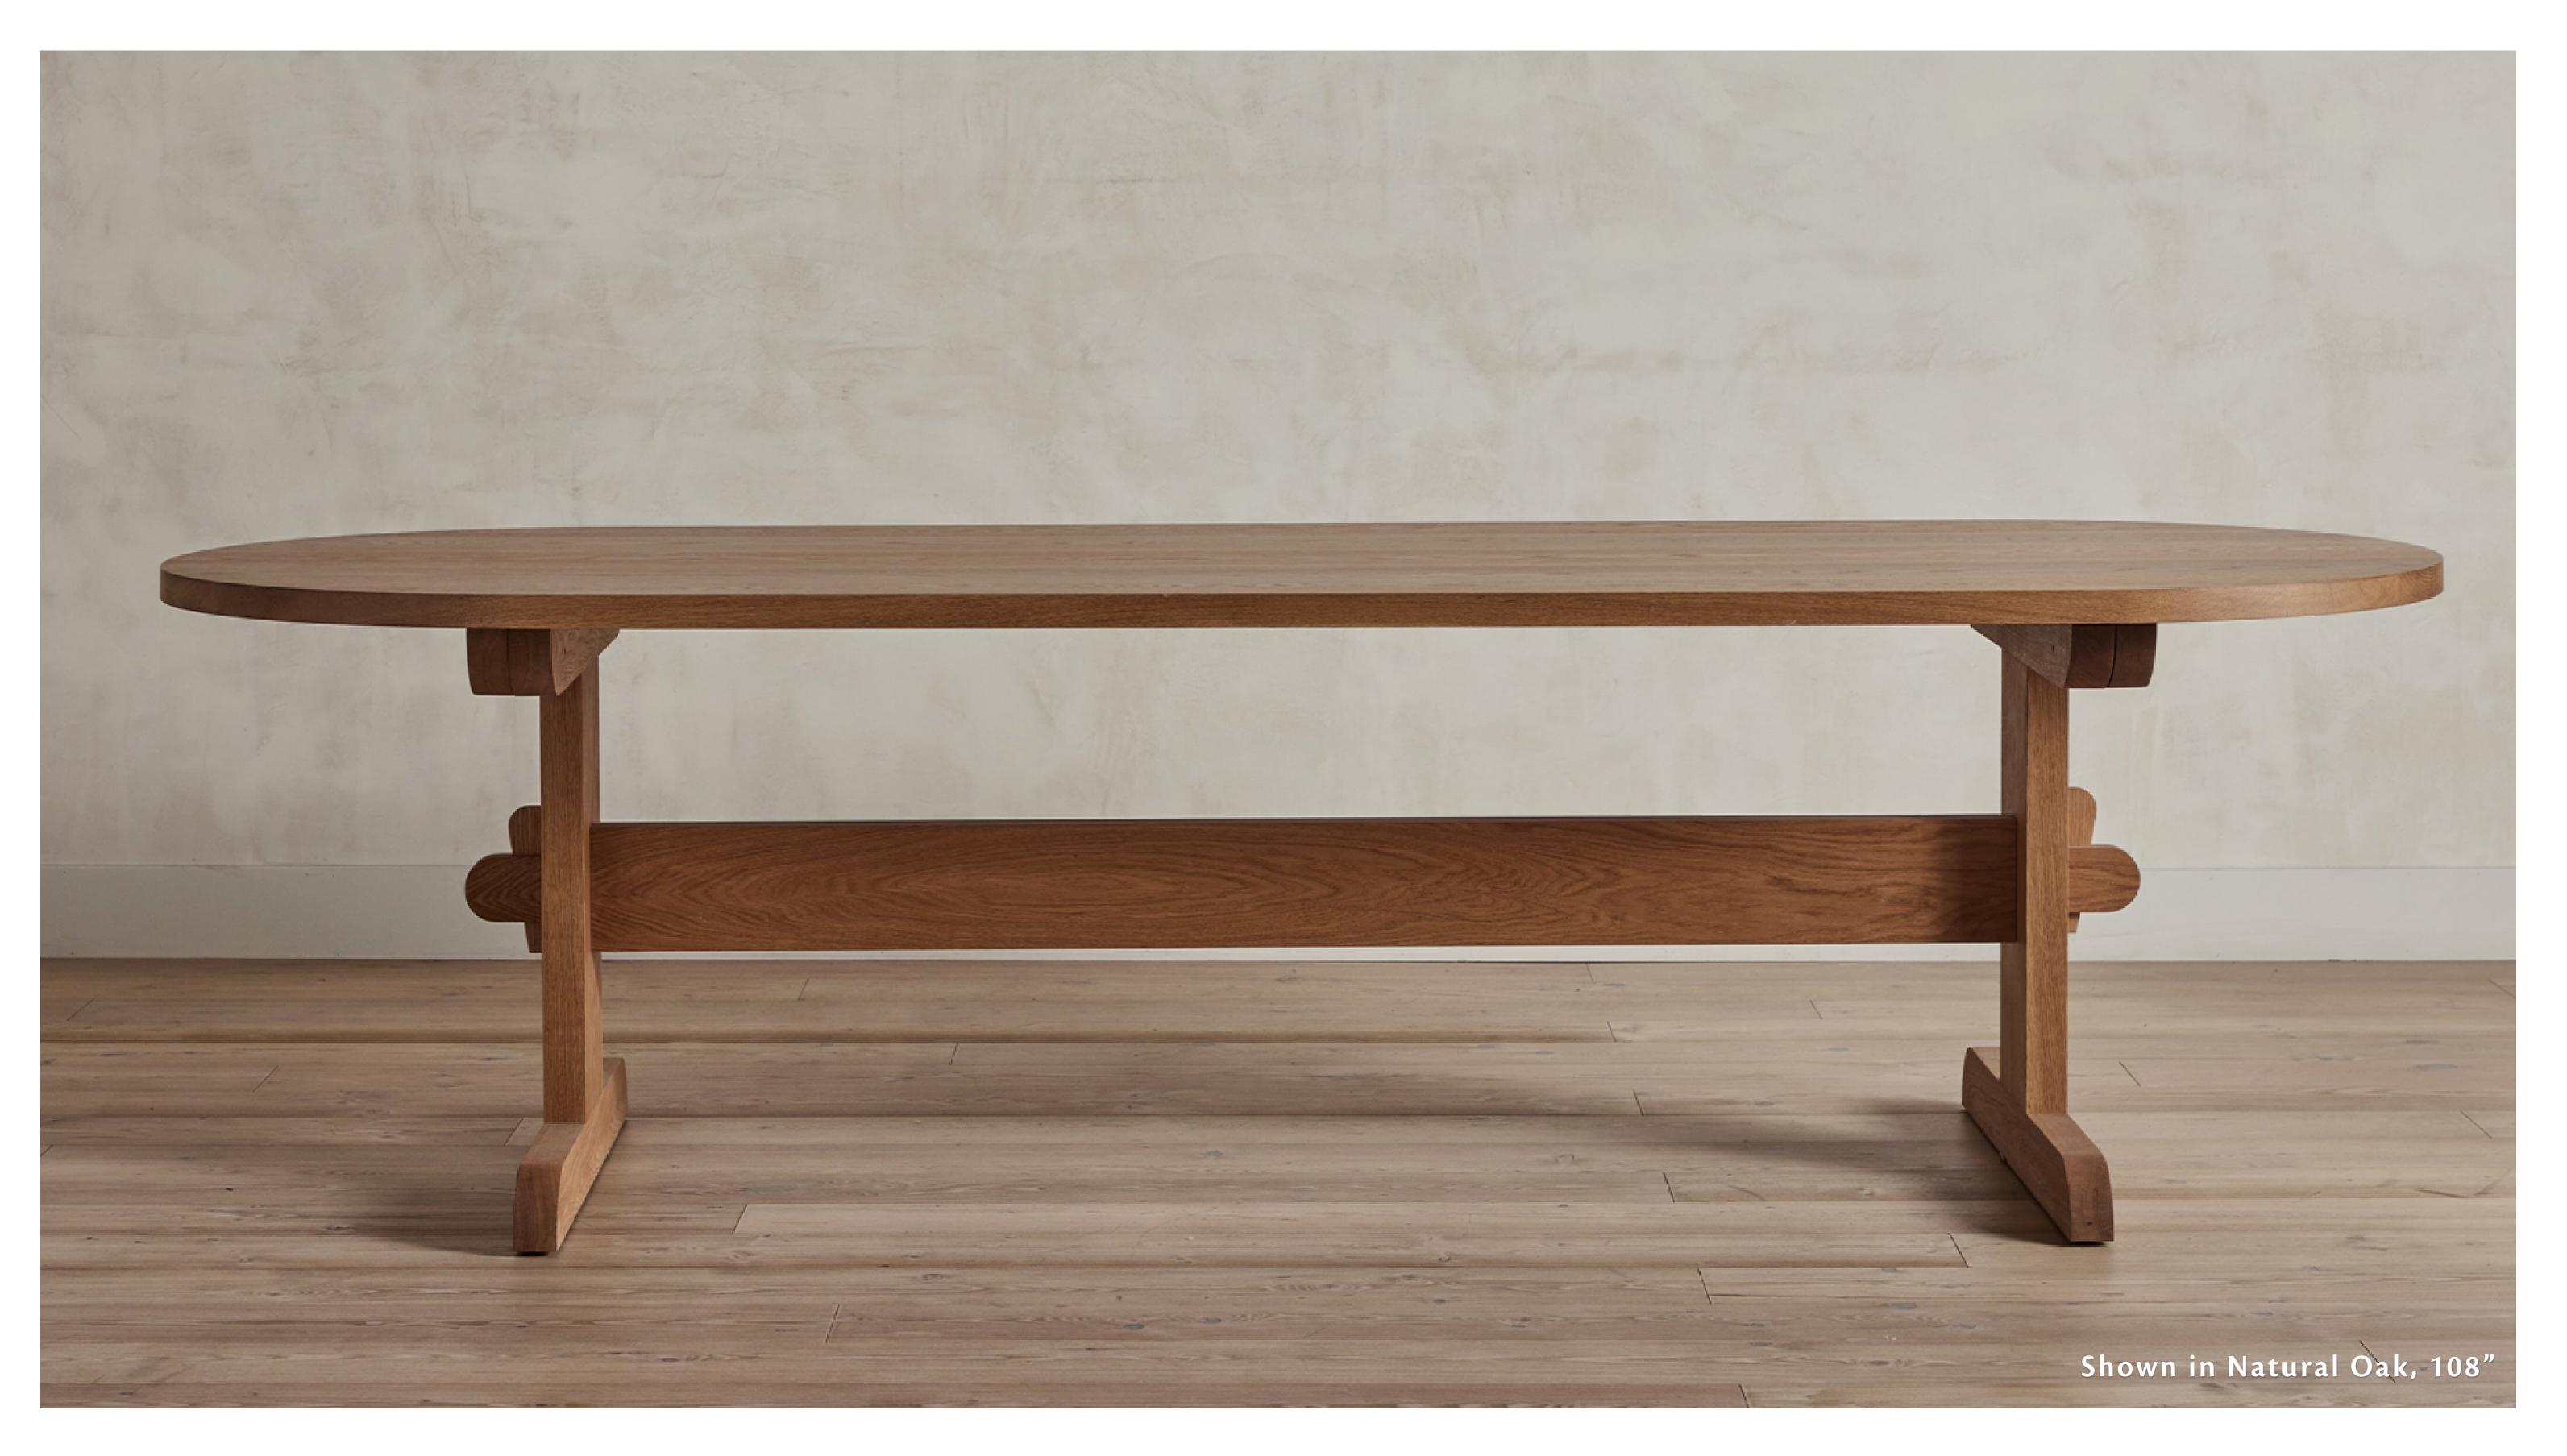

# NICKEY \* KEHOE

**OVAL TRESTLE DINING TABLE** 96" W x 40" D x 30"H

Embodying ease, elegance, and the elusive cool factor, The NK Trestle Dining table has an intuitive, simple functionality, accommodating guests with a discreet, precisely designed inset trestle. Lovingly handcrafted in the classic country dining style in solid white oak — or choose smooth wide-plank reclaimed yellow pine for a naturally sun-bleached finish that gives this table a hidden history - and a bright future in your home

### All Available Dimensions

72" W x 40" D x 30" H 82" x 40" D x 30" H 96" x 40" D x 30" H 108" x 40" D x 30" H 120" x 40" D x 30" H

\_18″\_\_\_\_

### Distance Between Legs 56" Overhang 18" Leg Height 28.5" Leg Width 2" Tabletop Thickness 1.25" Materials Reclaimed Yellow Pine or White Oak

-96"-