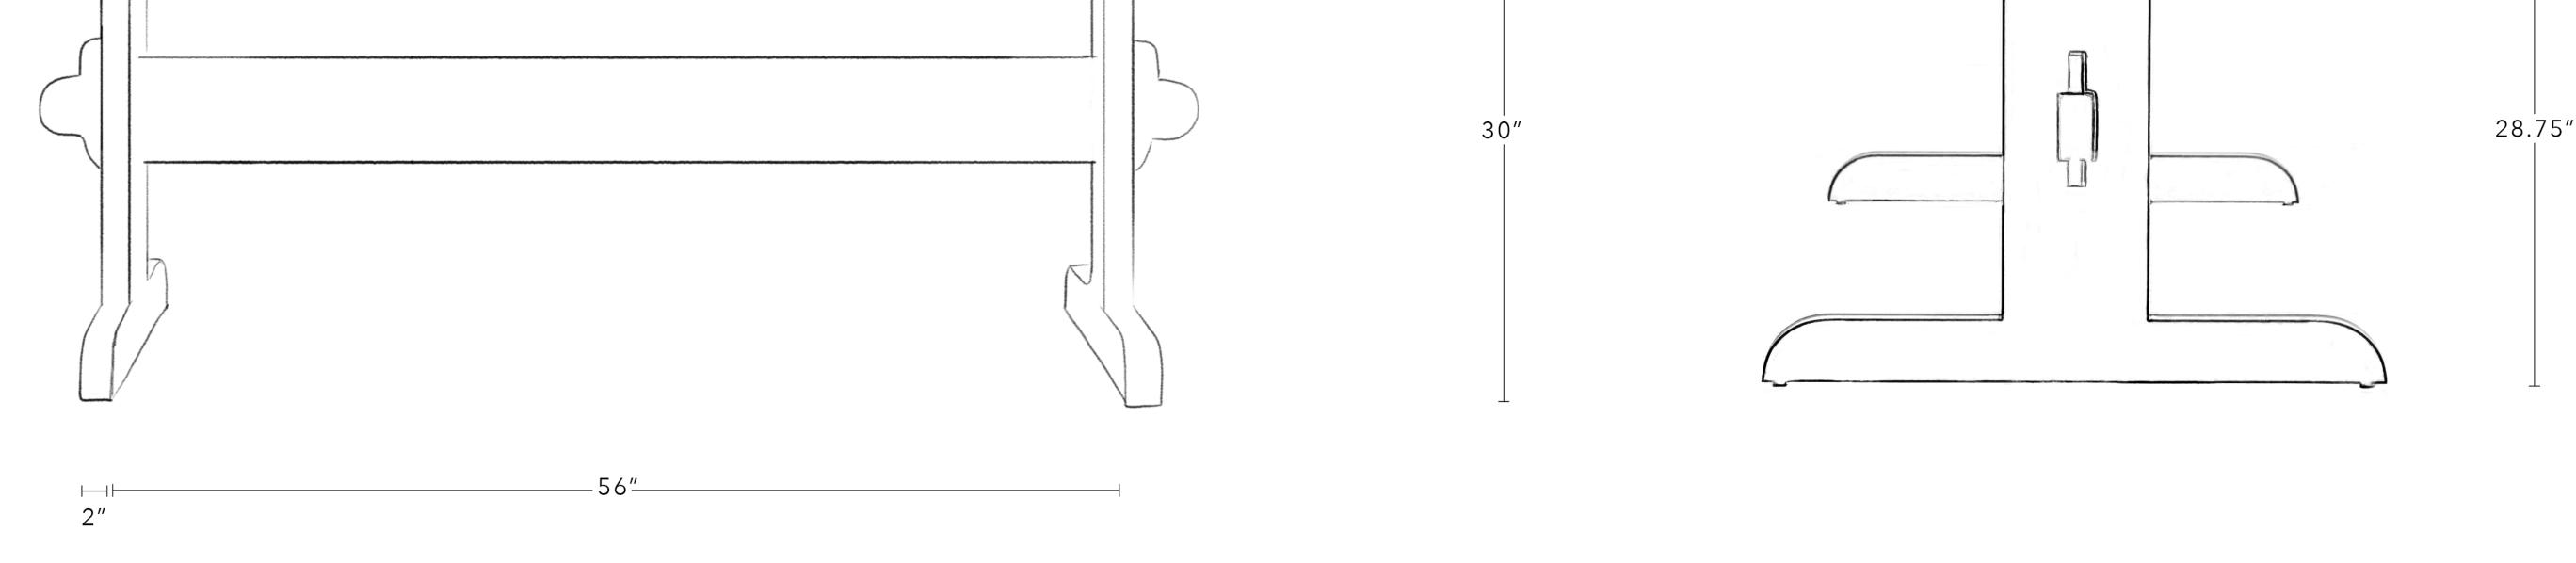

### Distance Between Legs 56" Overhang 18" Leg Height 28.5" Leg Width 2" Tabletop Thickness 1.25" Materials Reclaimed Yellow Pine or White Oak

-96"-