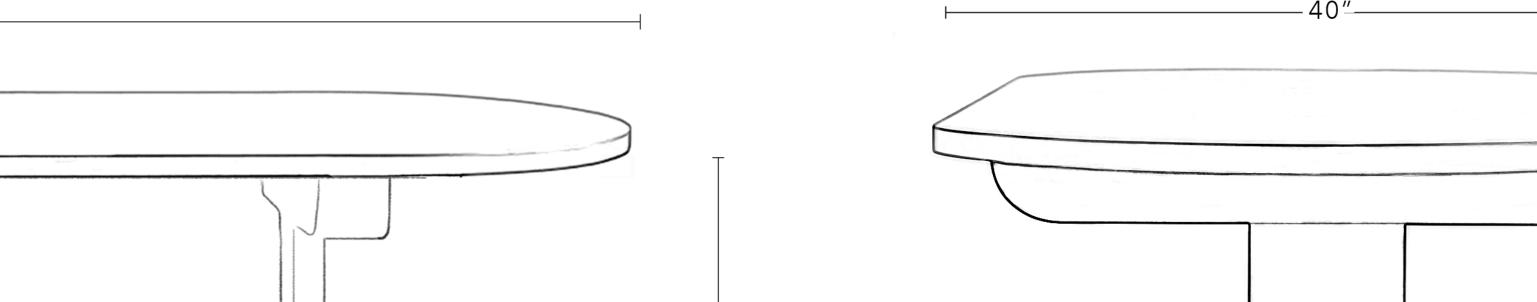

## Dimensions

1.25″]

96" x 40" D x 30" H

### All Available Dimensions

72" W x 40" D x 30" H 82" x 40" D x 30" H 96" x 40" D x 30" H 108" x 40" D x 30" H 120" x 40" D x 30" H

\_18″\_\_\_\_

### Distance Between Legs 56" Overhang 18" Leg Height 28.5" Leg Width 2" Tabletop Thickness 1.25" Materials Reclaimed Yellow Pine or White Oak

-96"-