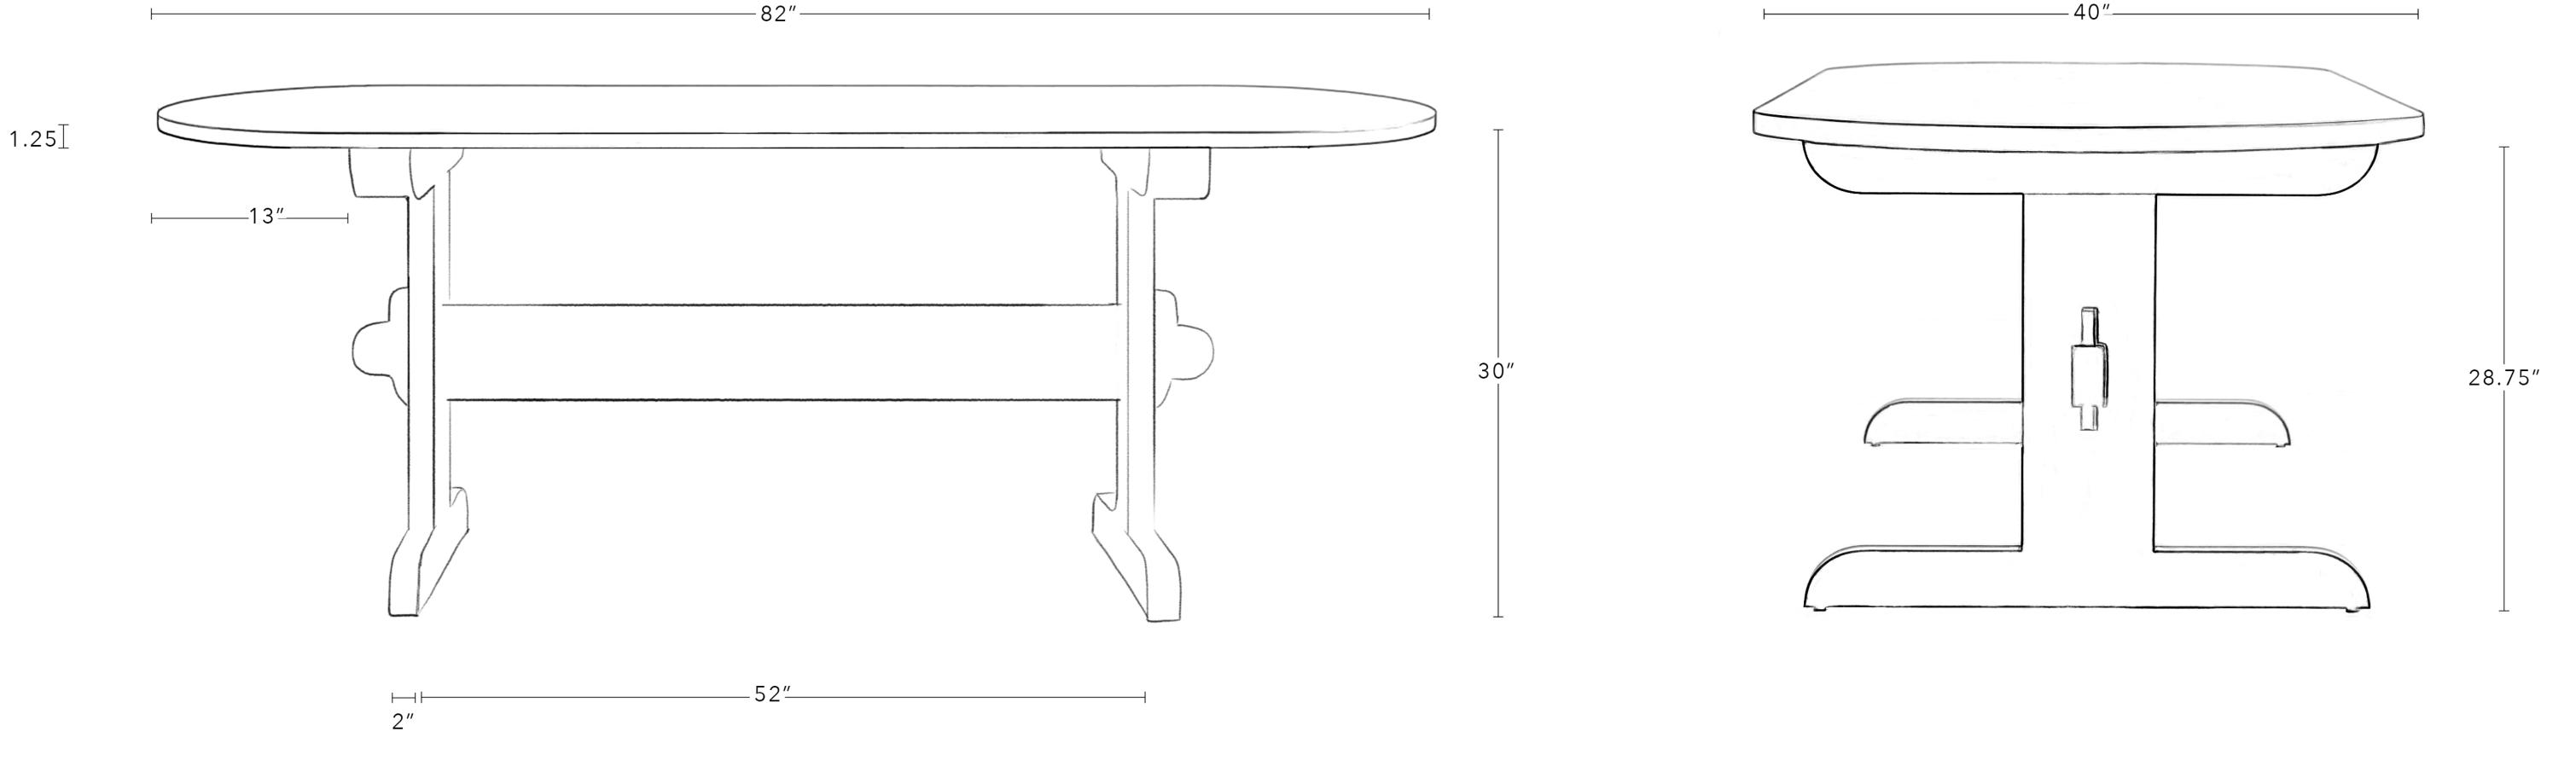

## Dimensions 82" x 40" D x 30" H

## All Available Dimensions 72" W x 40" D x 30" H 82" x 40" D x 30" H 96" x 40" D x 30" H 108" x 40" D x 30" H 120" x 40" D x 30" H

**Distance Between Legs** 44" **Overhang** 17" Leg Height 28.5" Leg Width 2" **Tabletop Thickness** 1.25" Materials Reclaimed Yellow Pine or White Oak