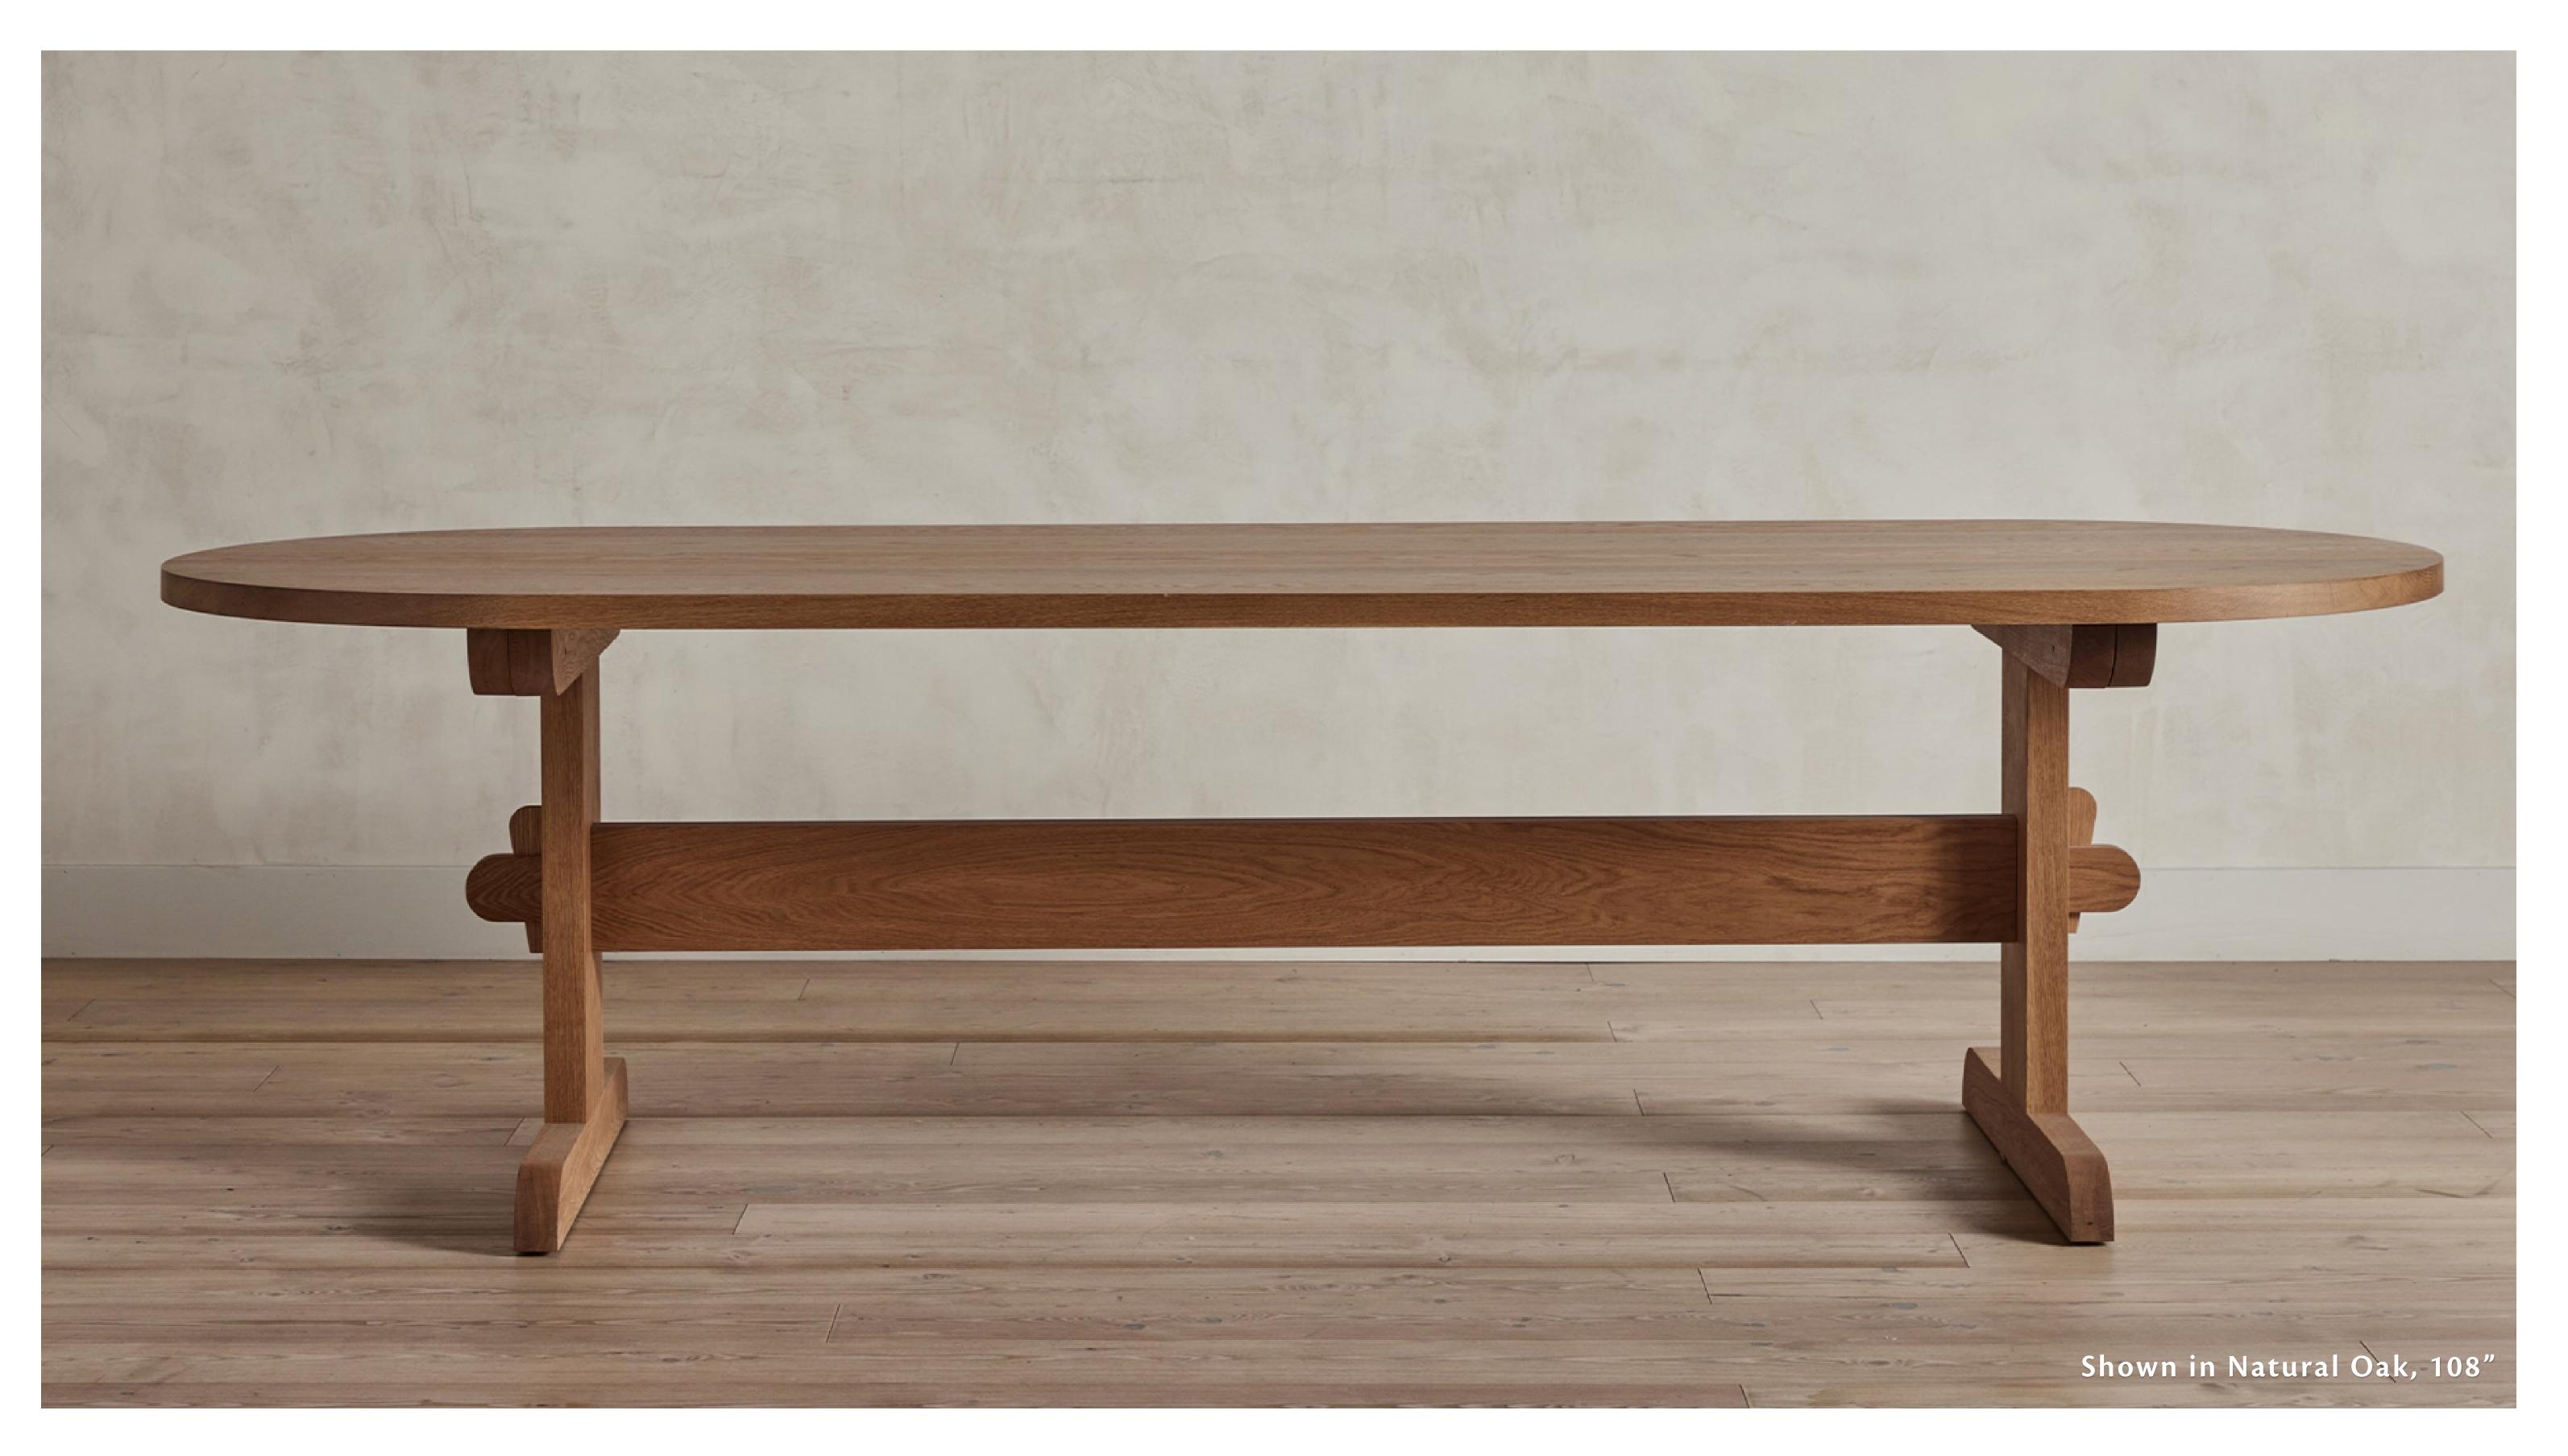

## N I C K E Y \* K E H O E

**OVAL TRESTLE DINING TABLE** 82" W x 40" D x 30"H

Embodying ease, elegance, and the elusive cool factor, The NK Trestle Dining table has an intuitive, simple functionality, accommodating guests with a discreet, precisely designed inset trestle. Lovingly handcrafted in the classic country dining style in solid white oak — or choose smooth wide-plank reclaimed yellow pine for a naturally sun-bleached finish that gives this table a hidden history - and a bright future in your home

## Dimensions 82" x 40" D x 30" H