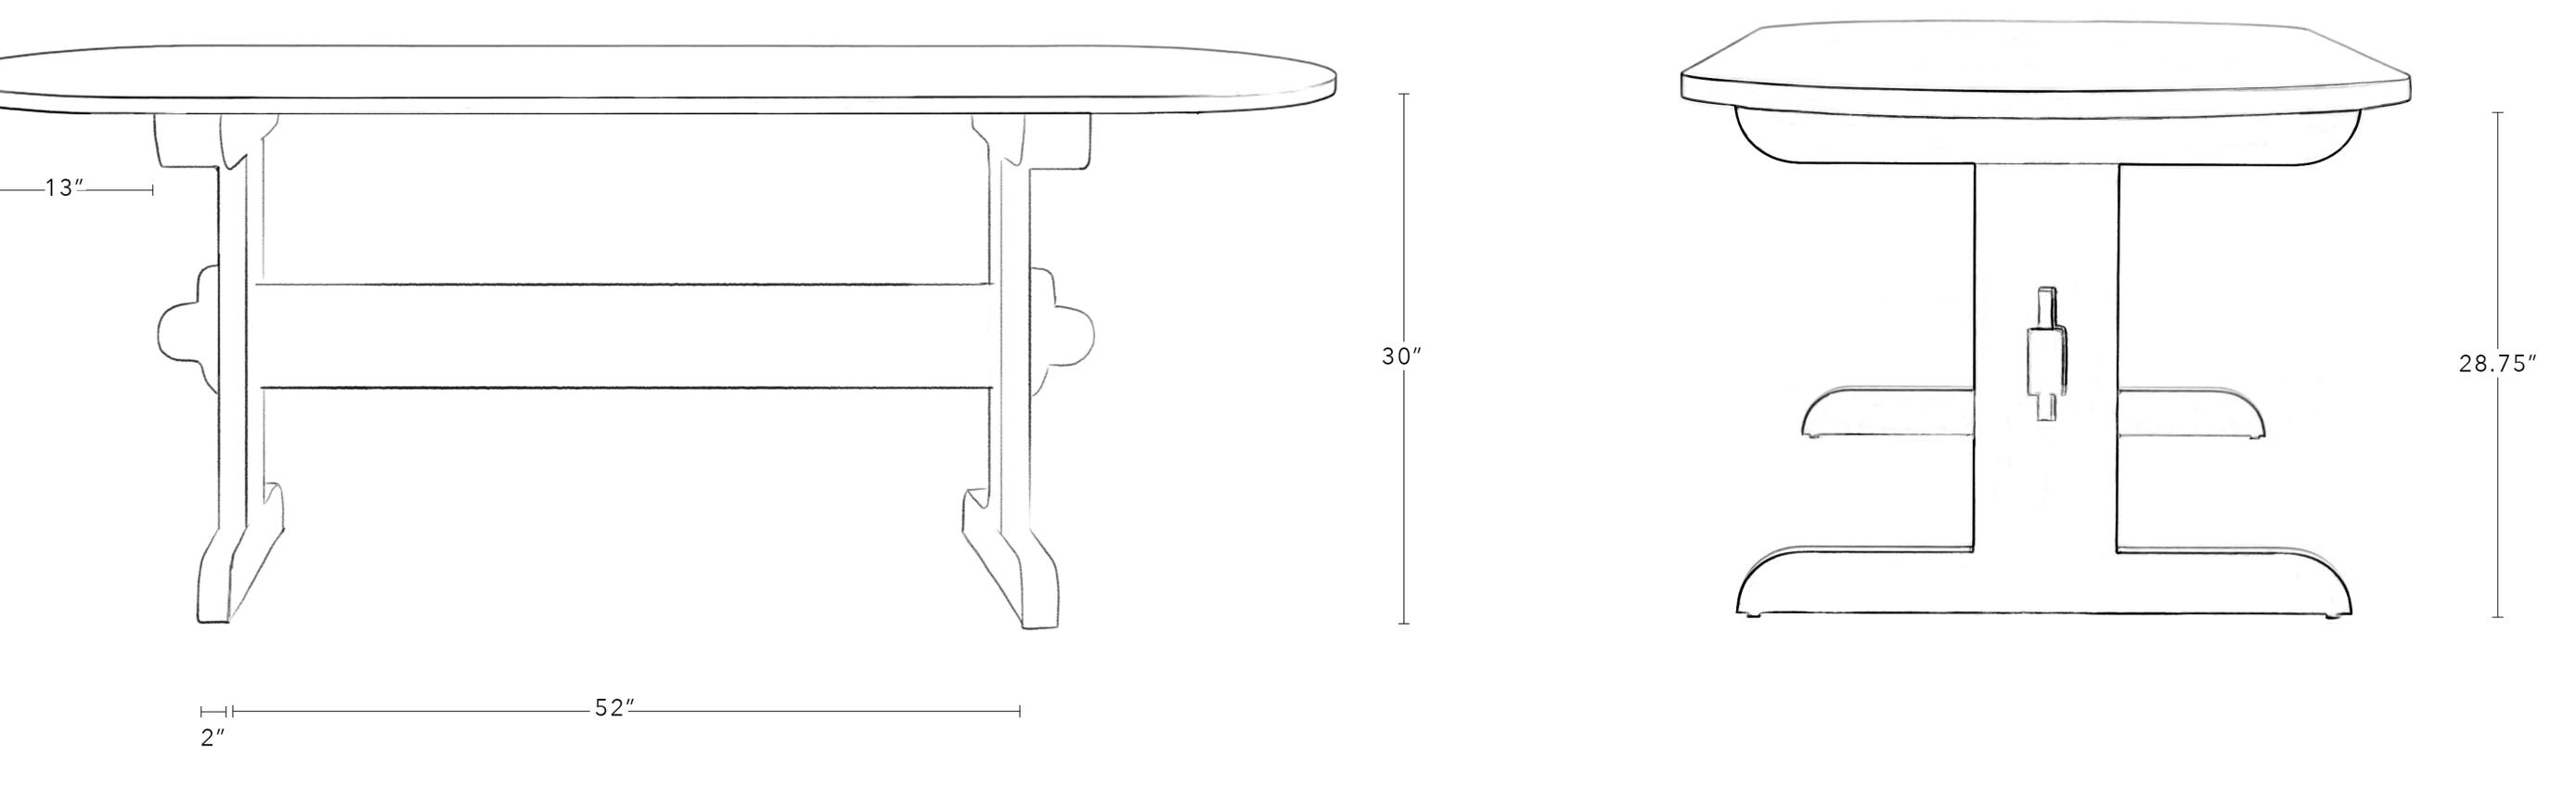

## Dimensions 82" x 40" D x 30" H

## All Available Dimensions 72" W x 40" D x 30" H 82" x 40" D x 30" H 96" x 40" D x 30" H 108" x 40" D x 30" H 120" x 40" D x 30" H

**Distance Between Legs** 44" **Overhang** 17" Leg Height 28.5" Leg Width 2" **Tabletop Thickness** 1.25" Materials Reclaimed Yellow Pine or White Oak