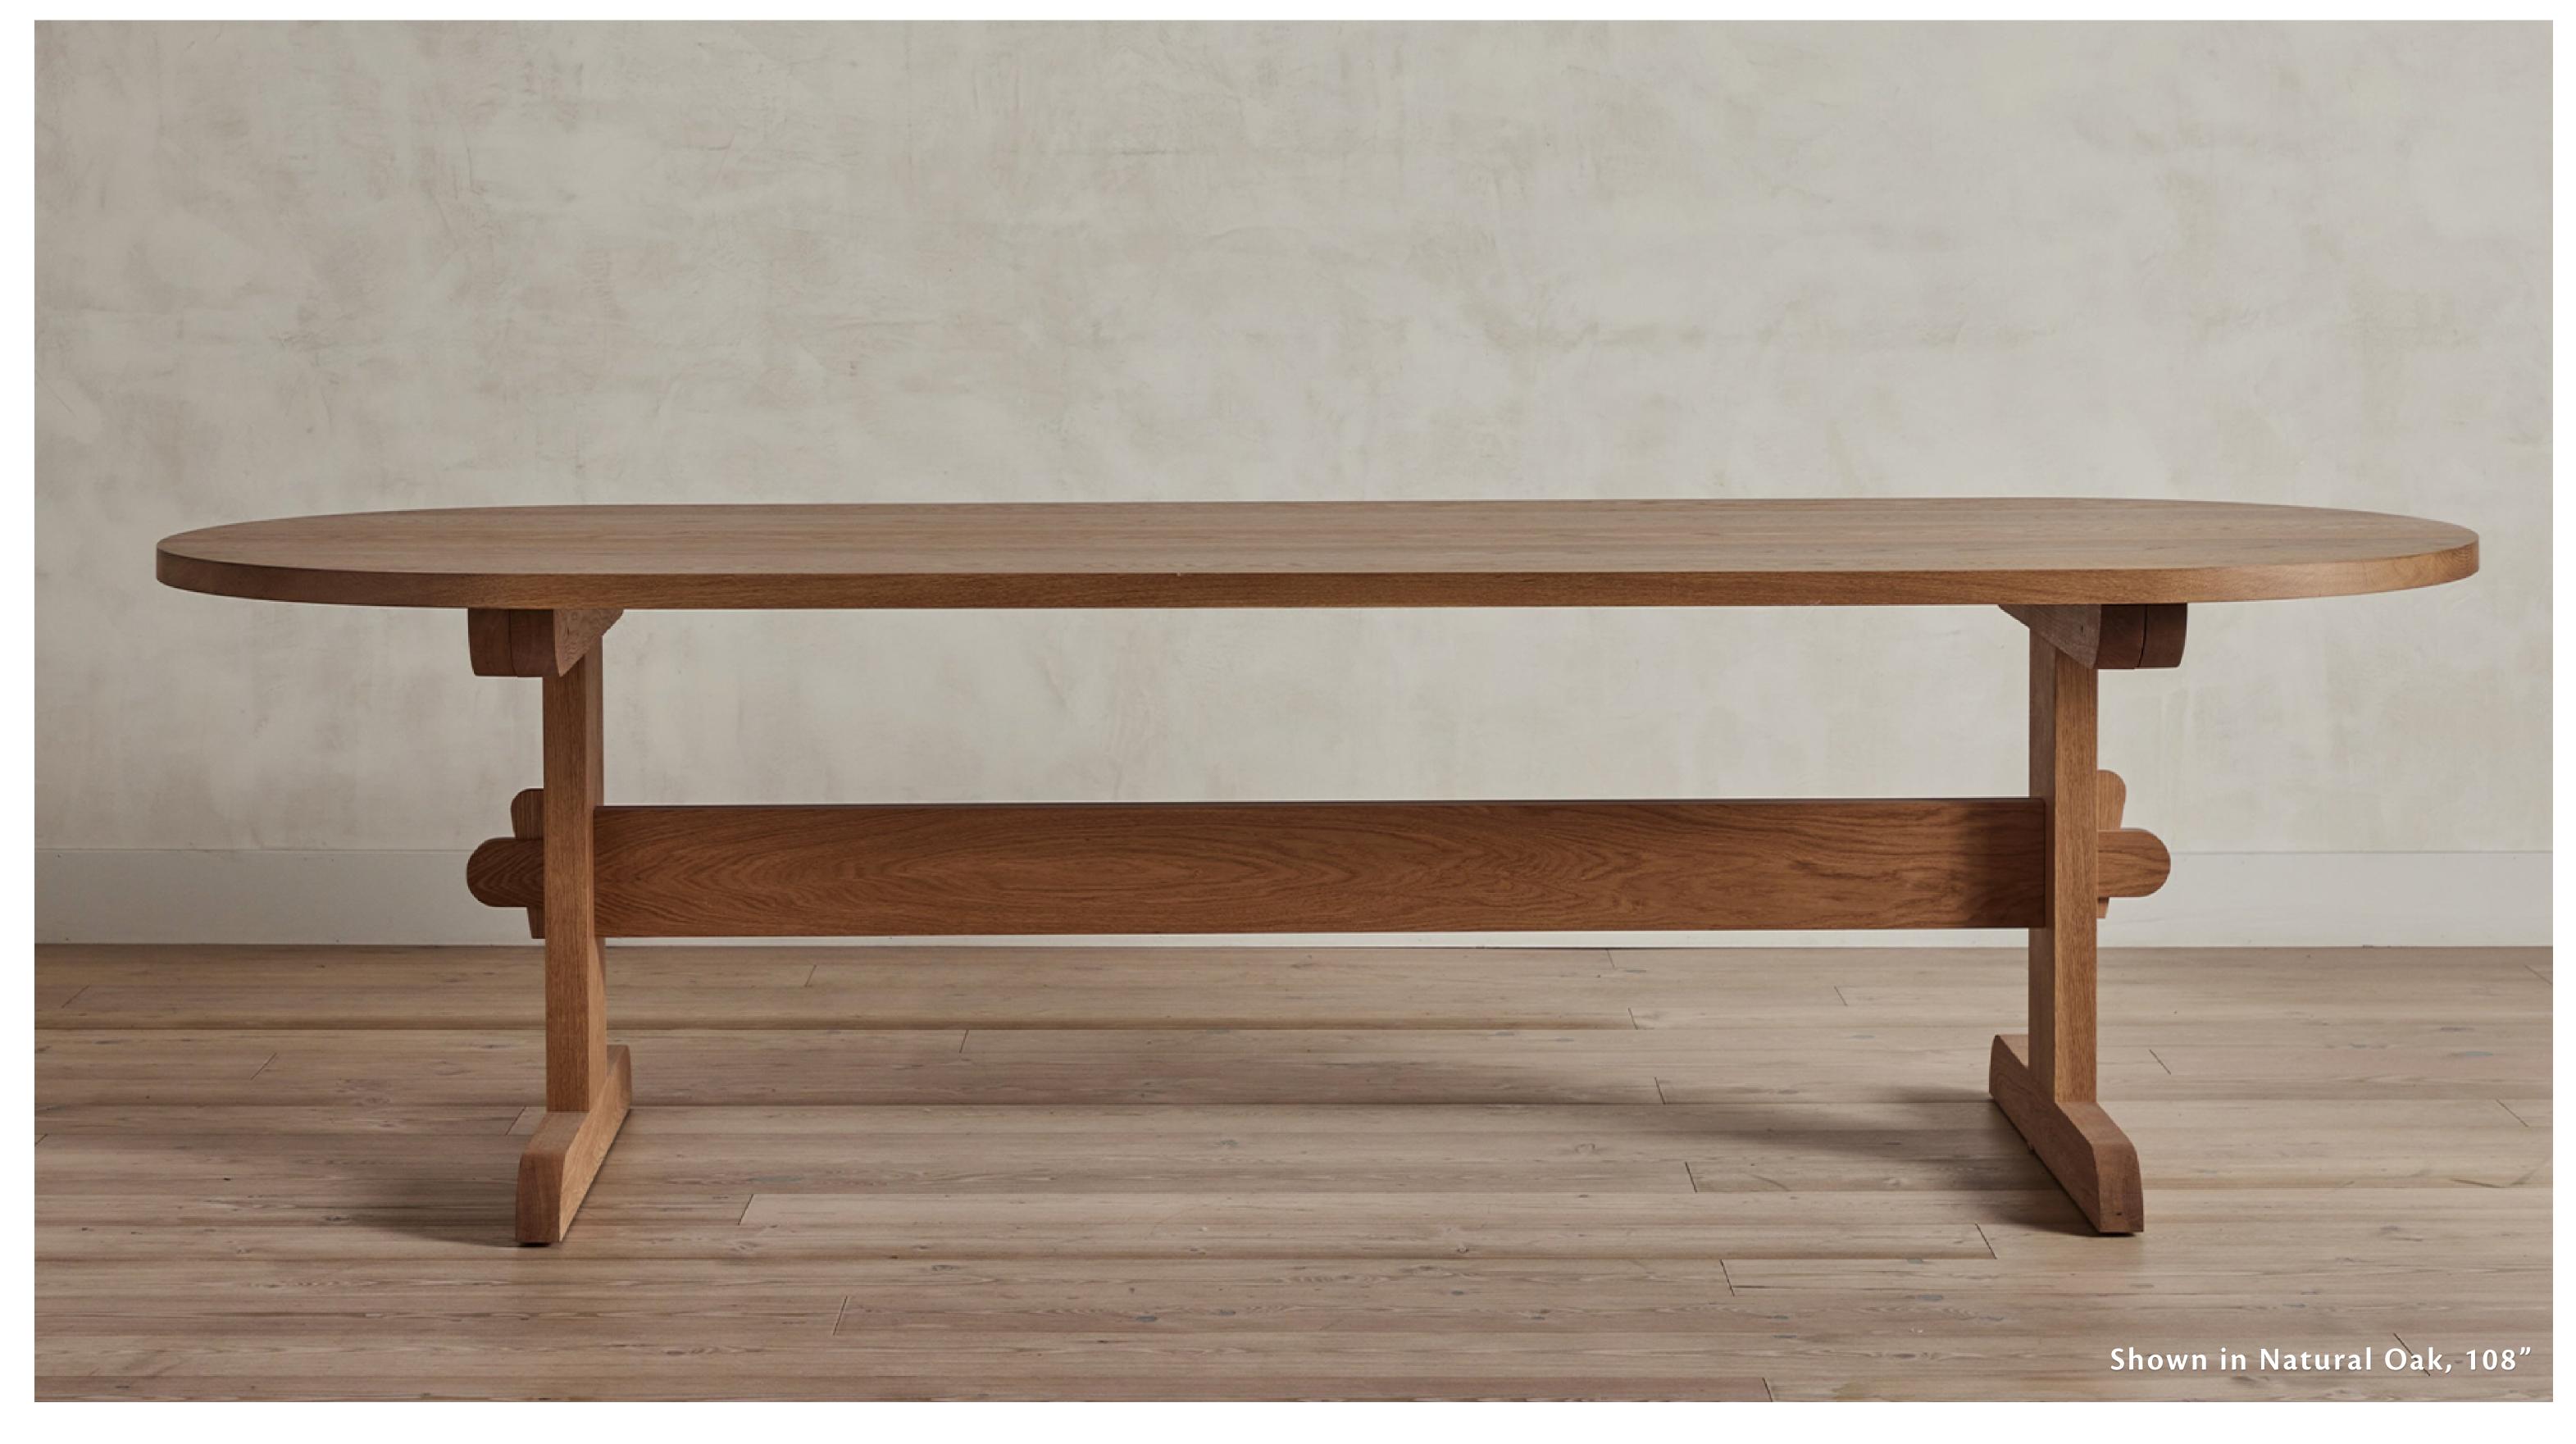

## OVAL TRESTLE DINING TABLE

72" W x 40" D x 30"H

Embodying ease, elegance, and the elusive cool factor, The NK Trestle Dining table has an intuitive, simple functionality, accommodating guests with a discreet, precisely designed inset trestle. Lovingly handcrafted in the classic country dining style in solid white oak — or choose smooth wide-plank reclaimed yellow pine for a naturally sun-bleached finish that gives this table a hidden history - and a bright future in your home

#### Dimensions

72" W x 40" D x 30" H

### All Available Dimensions

72" W x 40" D x 30" H 82" x 40" D x 30" H 96" x 40" D x 30" H 108" x 40" D x 30" H 120" x 40" D x 30" H Overhang 14"
Leg Height 28.5"
Leg Width 2"
Tabletop Thickness 1.25"
Materials Reclaimed Yellow Pine
or White Oak