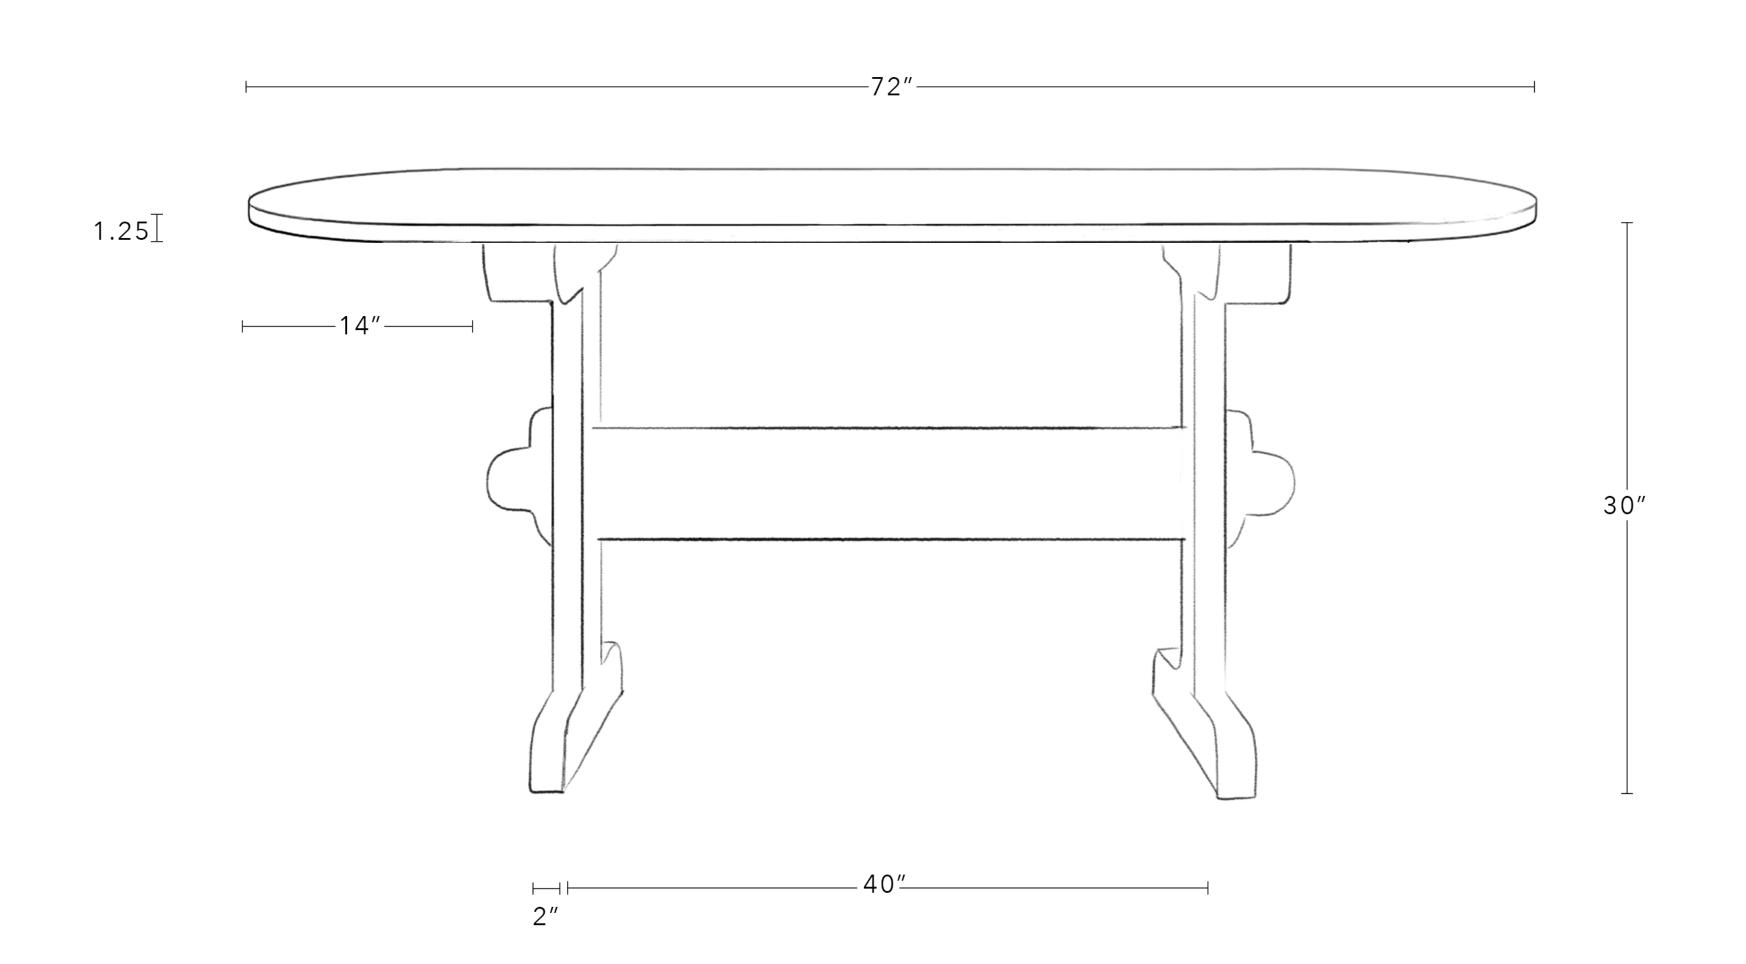

#### Dimensions

72" W x 40" D x 30" H

### All Available Dimensions

72" W x 40" D x 30" H 82" x 40" D x 30" H 96" x 40" D x 30" H 108" x 40" D x 30" H 120" x 40" D x 30" H Overhang 14"
Leg Height 28.5"
Leg Width 2"
Tabletop Thickness 1.25"
Materials Reclaimed Yellow Pine
or White Oak