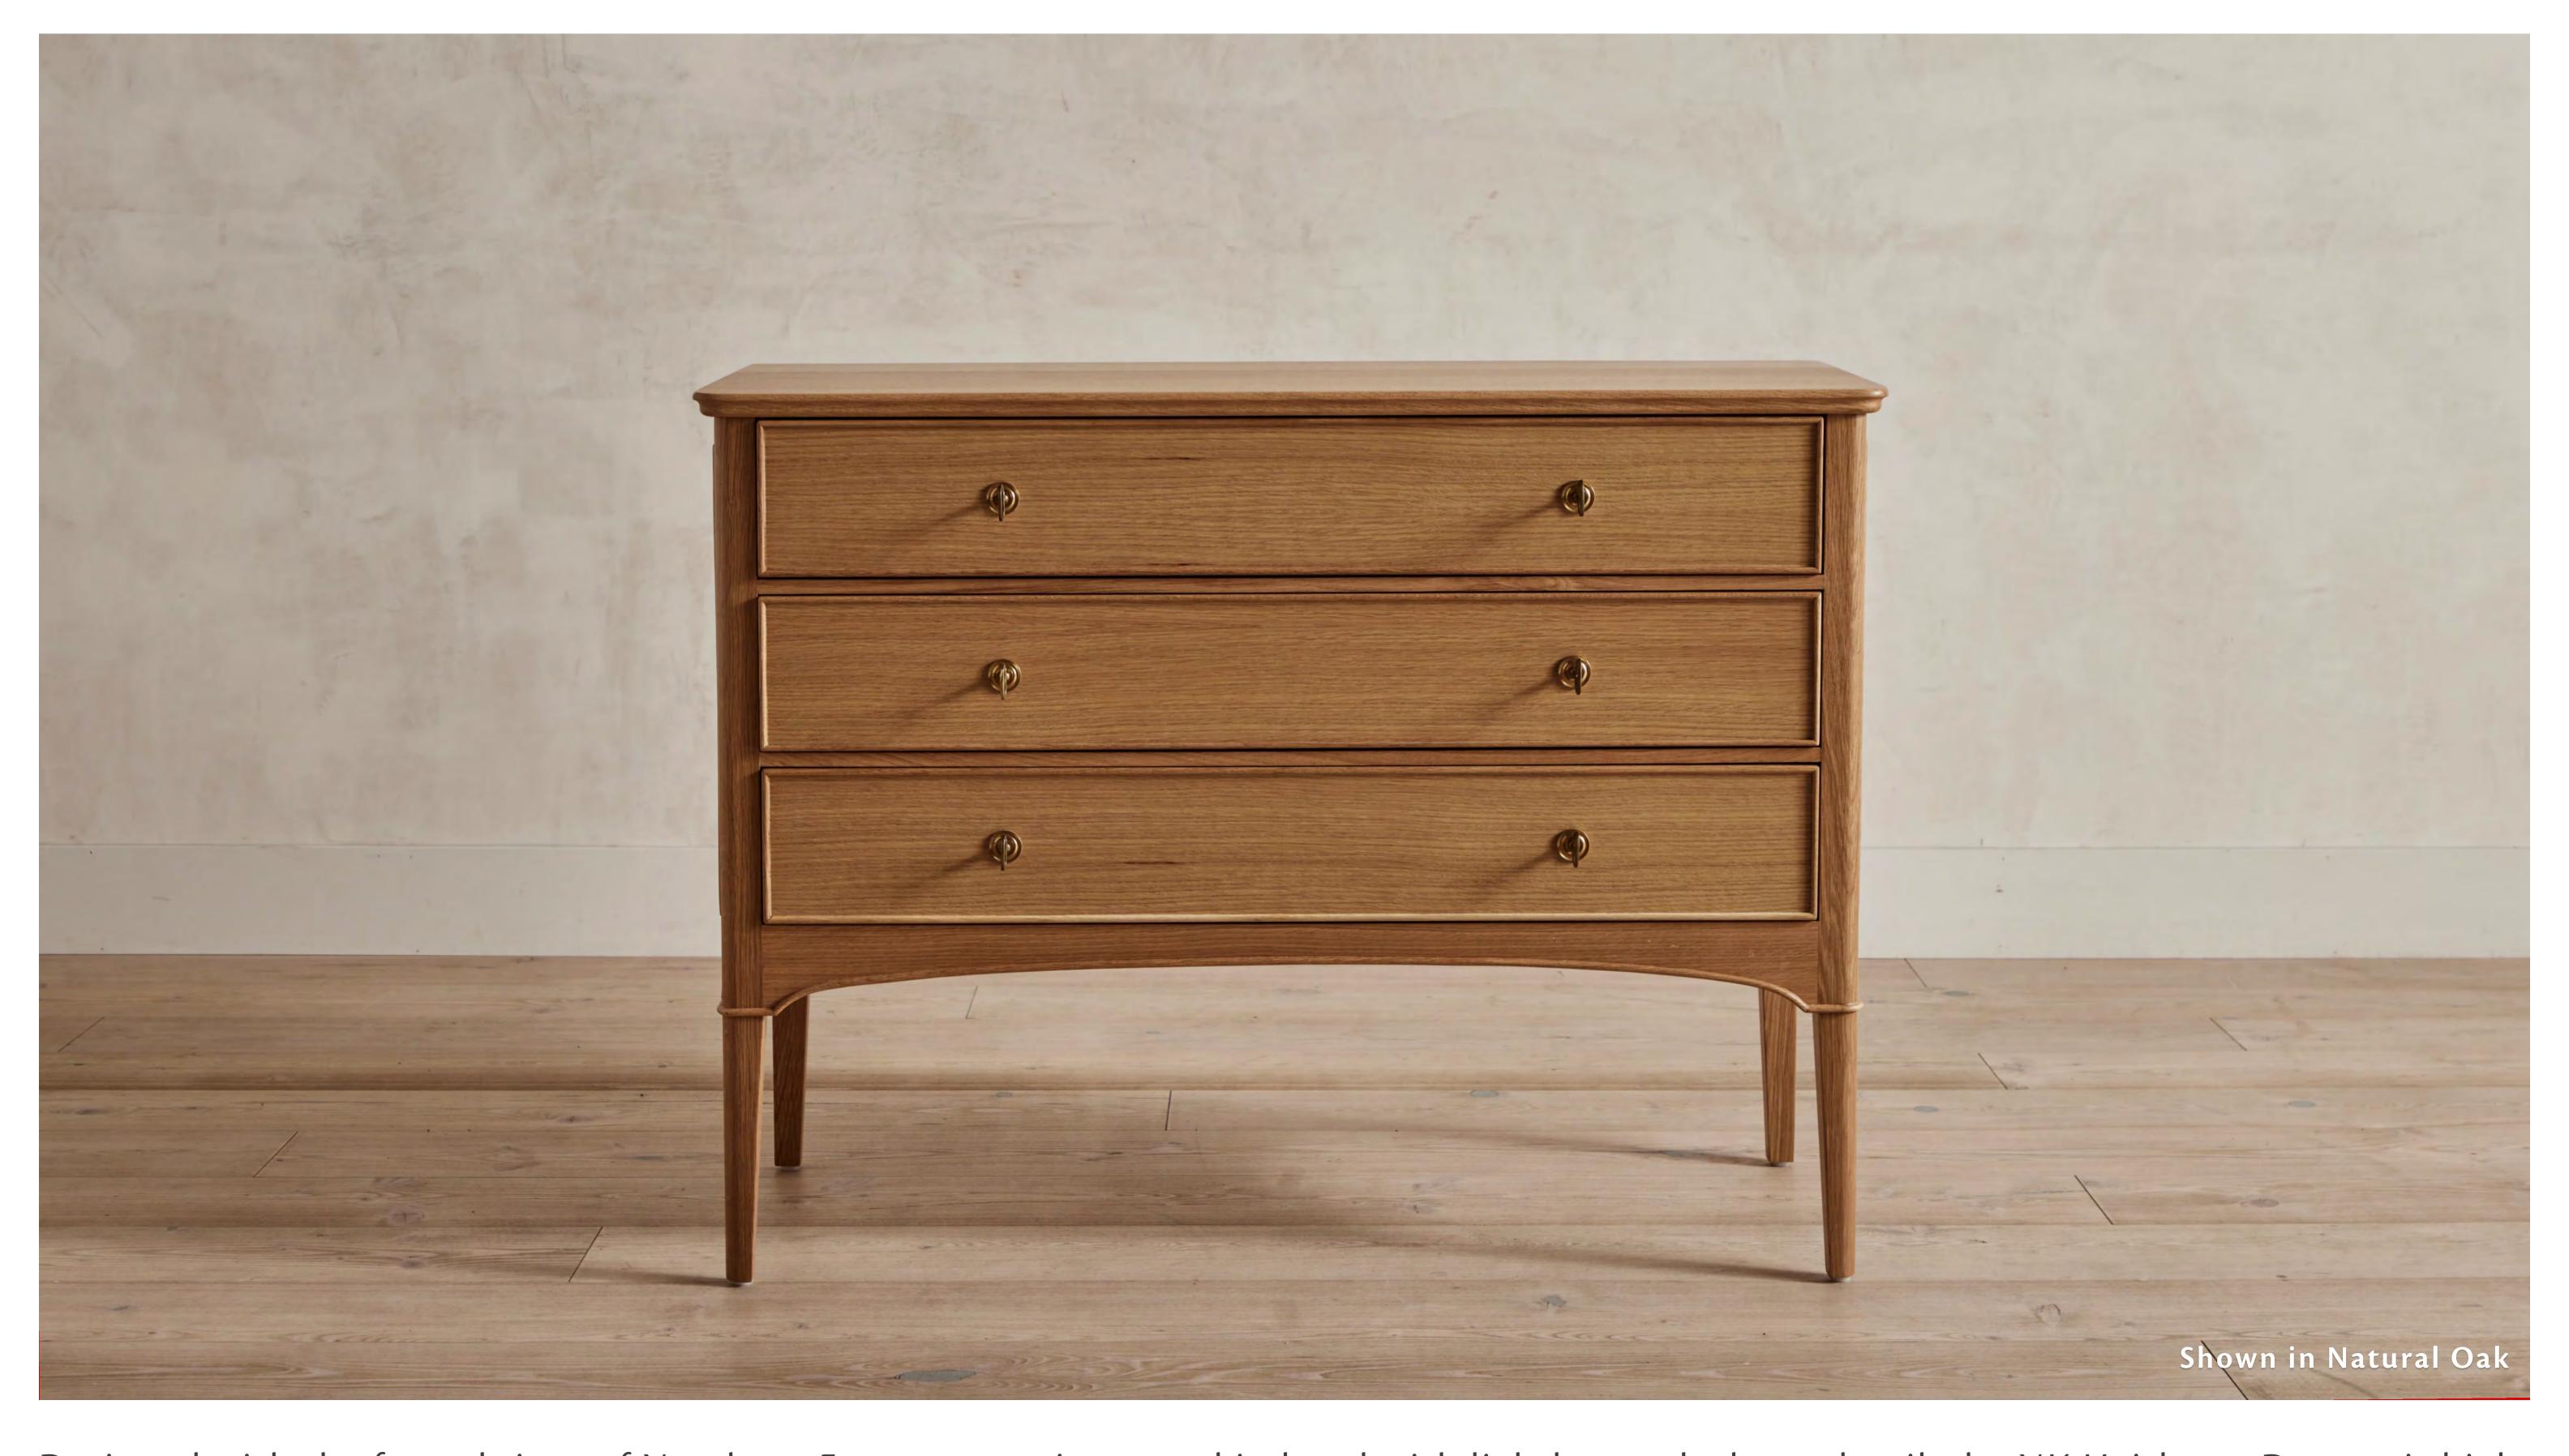

## HEIRLOOM DRESSER

42" W x 18" D x 32" H

Designed with the formal rigor of Northern European antiques and imbued with lighthearted, clever detail, the NK Heirloom Dresser is high design with a modern wink. Functional and fluid, this dresser draws the eye, nimbly balancing early mid-century Swedish craftsmanship and easygoing west coast charm. Considered depth provides enough room to stow winter sweaters and scarves while soft glide drawers stow sundries with a gentle touch.

## Dimensions

42" W x 18" D x 32" H

Distance Between Legs 37.5"

Leg Height 10"
Leg Width 1.25"
Floor Clearance 11.5"
Top Thickness 1"
Drawer Height: 5.5"

Materials White Oak, Brass Hardware