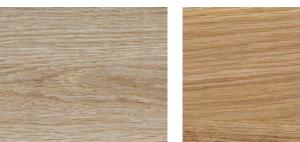

## Standard Finishes

Bleached Oak, Natural Oak

Premium Finishes
Saddle, Smoked, Ebony