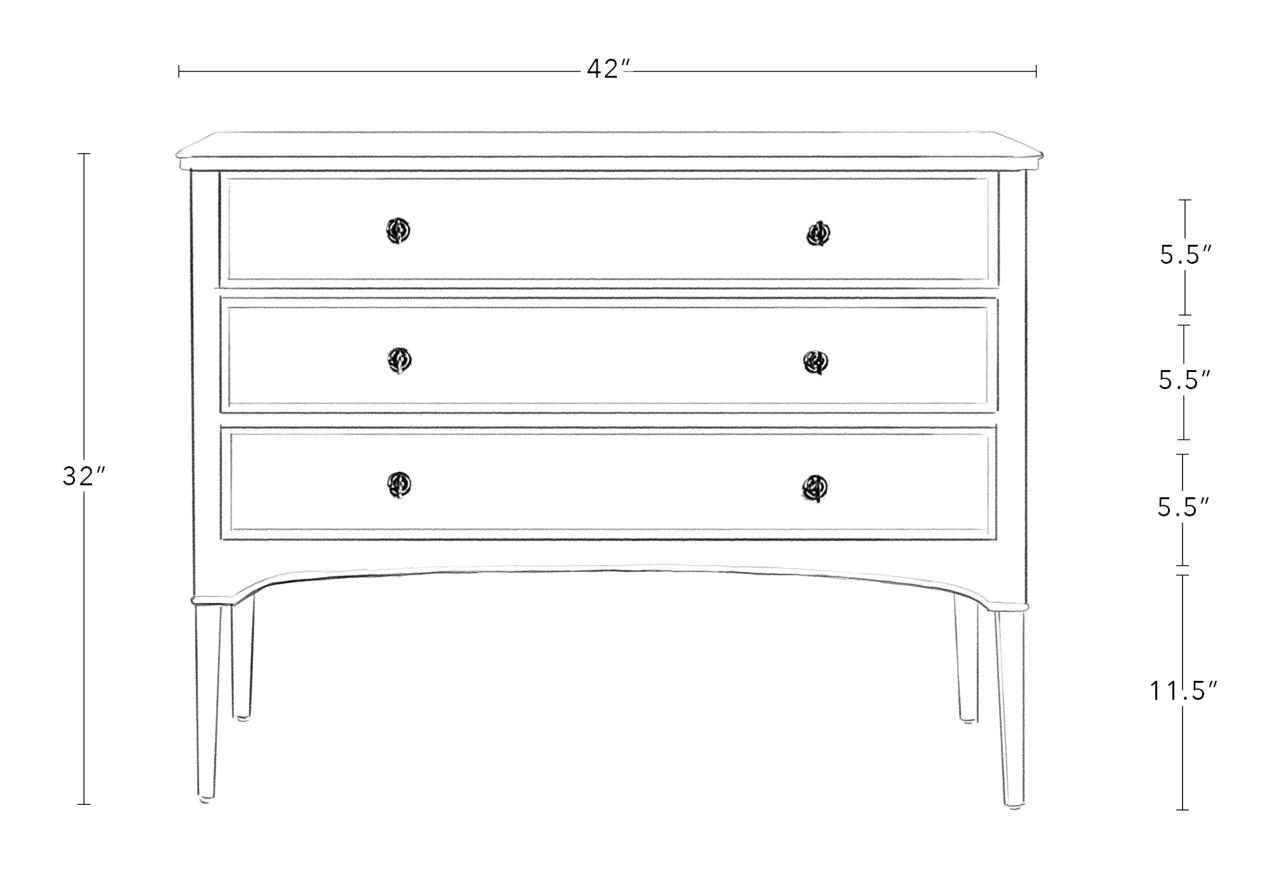

## HEIRLOOM DRESSER

42" W x 18" D x 32" H

Designed with the formal rigor of Northern European antiques and imbued with lighthearted, clever detail, the NK Heirloom Dresser is high design with a modern wink. Functional and fluid, this dresser draws the eye, nimbly balancing early mid-century Swedish craftsmanship and easygoing west coast charm. Considered depth provides enough room to stow winter sweaters and scarves while soft glide drawers stow sundries with a gentle touch.

## Dimensions

42" W x 18" D x 32" H

Distance Between Legs 37.5"

Leg Height 10"
Leg Width 1.25"
Floor Clearance 11.5"
Top Thickness 1"
Drawer Height: 5.5"

Materials White Oak, Brass Hardware