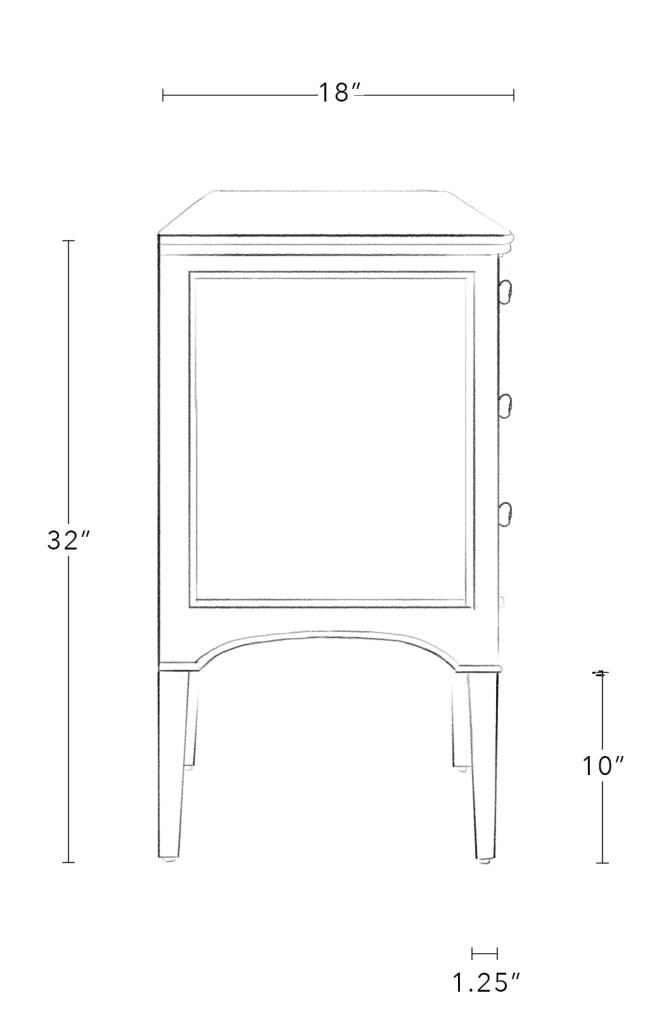

## HEIRLOOM DRESSER

42" W x 18" D x 32" H

Designed with the formal rigor of Northern European antiques and imbued with lighthearted, clever detail, the NK Heirloom Dresser is high design with a modern wink. Functional and fluid, this dresser draws the eye, nimbly balancing early mid-century Swedish craftsmanship and easygoing west coast charm. Considered depth provides enough room to stow winter sweaters and scarves while soft glide drawers stow sundries with a gentle touch.

## Dimensions

42" W x 18" D x 32" H

Distance Between Legs 37.5"

Leg Height 10"
Leg Width 1.25"
Floor Clearance 11.5"
Top Thickness 1"
Drawer Height: 5.5"

Materials White Oak, Brass Hardware