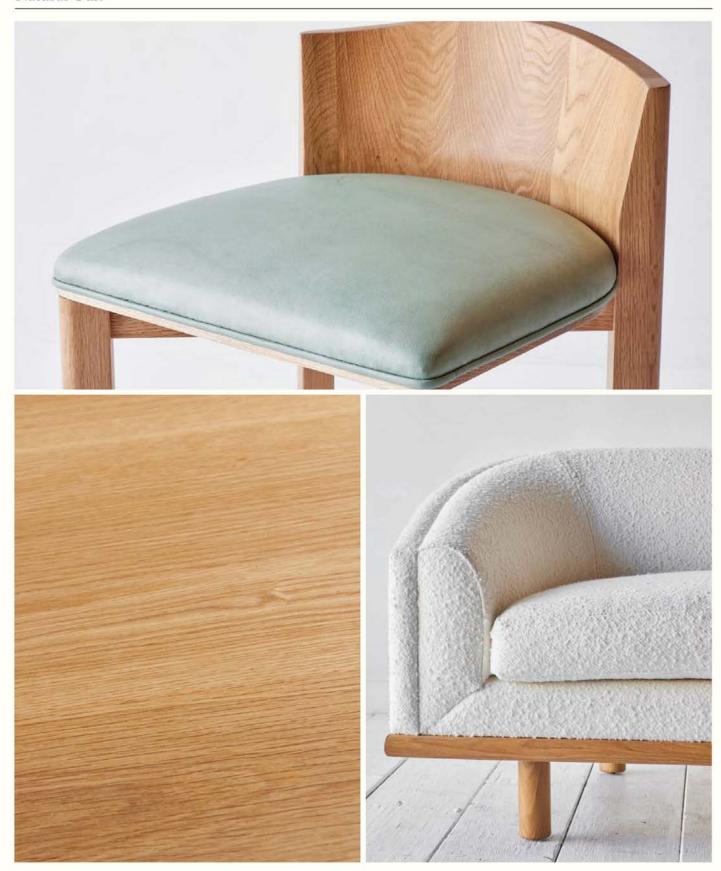

will age with great integrity when cared for appropriately. Our complete wood care guide may be accessed on our website.



### Nickey Kehoe



Nickey Kehoe Twill
Natural



Nickey Kehoe Twill Gold



Nickey Kehoe Twill Walnut



Nickey Kehoe Twill Dark Olive



Nickey Kehoe Twill Dark Navy

### Holland and Sherry



Fustian Corduroy Camel



Fustian Corduroy Amber



Fustian Corduroy Olive



Fustian Corduroy Navy

#### Howe at 36 Bourne Street



#### Howe at 36 Bourne Street



#### Howe at 36 Bourne Street











Marmaris Reversible Stripe Galata - Fully Reversible



Marmaris Reversible Stripe Bluebell - Fully Reversible







Marmaris Reversible Stripe Petra Pink - Fully Reversible



**Marmaris** Sage - Fully Reversible





WOOD FINISHES

### Bleached Oak



### Natural Oak



### Smoked





### Saddle





### Dark Oak







Shou Sugi Ban



Ebony