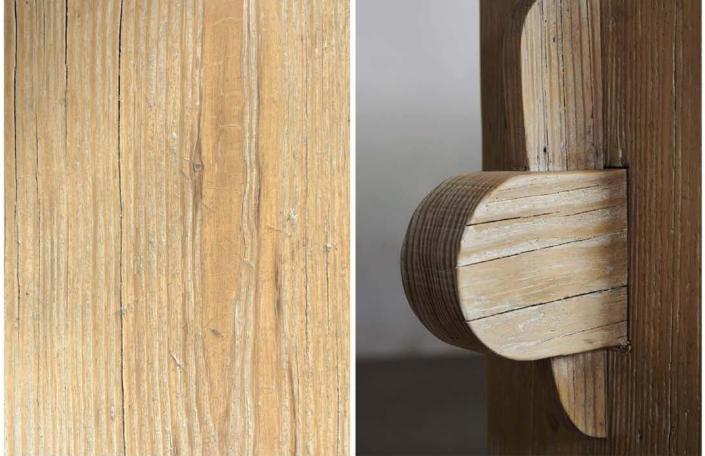

FABRIC & WOOD GUIDE

Each Nickey Kehoe Collection piece is produced one of one with exacting standards by California based craftspeople. We encourage you obtain a swatch sample for most accurate reference as wood finish, fabric and overall coloration may vary due to the uniqueness of the device they are viewed upon.

Due to the natural properties of solid wood, you may notice slight differences from piece to piece and between samples received. We believe these unique characteristics are a beautiful representation of our bespoke artisan craft and will age with great integrity when cared for appropriately. Our complete wood care guide may be accessed on our website.

WOOD FINISHES