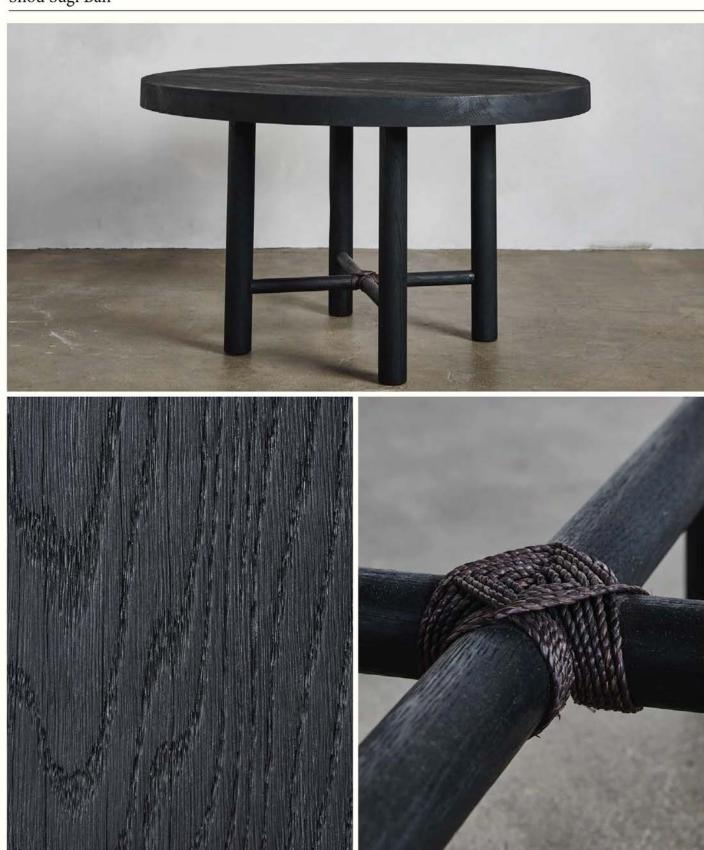

lete wood care guide may be accessed on our website.



### Nickey Kehoe



Nickey Kehoe Twill
Natural



Nickey Kehoe Twill Gold



Nickey Kehoe Twill Walnut



Nickey Kehoe Twill Dark Olive



Nickey Kehoe Twill Dark Navy

### Holland and Sherry



Fustian Corduroy Camel



Fustian Corduroy Amber



Fustian Corduroy Olive



Fustian Corduroy Navy

#### Howe at 36 Bourne Street



#### Howe at 36 Bourne Street



#### Howe at 36 Bourne Street











Marmaris Reversible Stripe Galata - Fully Reversible



Marmaris Reversible Stripe Bluebell - Fully Reversible







Marmaris Reversible Stripe Petra Pink - Fully Reversible



**Marmaris** Sage - Fully Reversible





WOOD FINISHES

### Bleached Oak



### Natural Oak



### Smoked





### Saddle





### Dark Oak







Shou Sugi Ban



Ebony