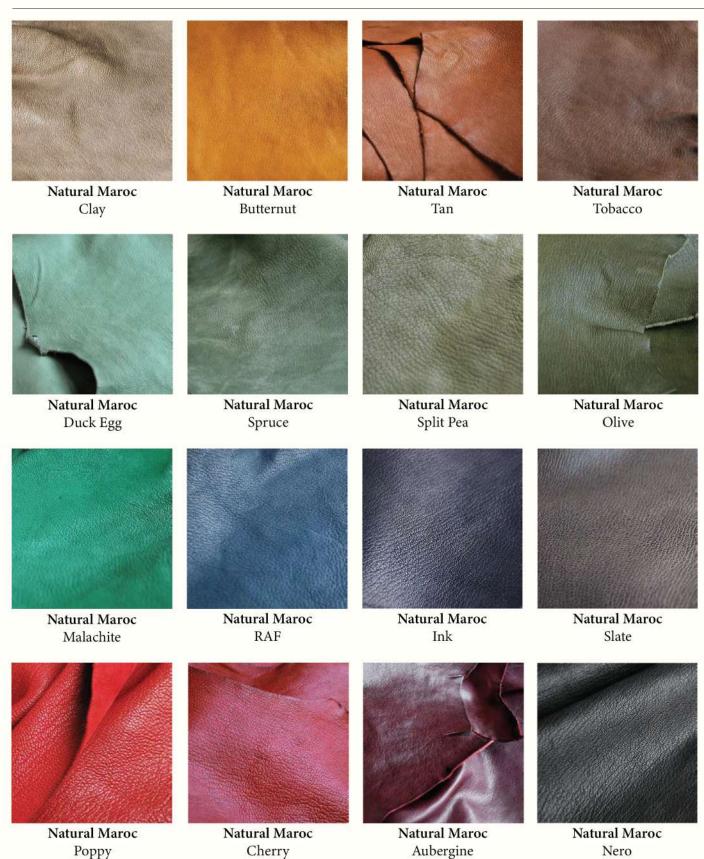

FABRIC & WOOD GUIDE

Each Nickey Kehoe Collection piece is produced one of one with exacting standards by California based craftspeople. We encourage you obtain a swatch sample for most accurate reference as wood finish, fabric and overall coloration may vary due to the uniqueness of the device they are viewed upon.

Due to the natural properties of solid wood, you may notice slight differences from piece to piece and between samples received. We believe these unique characteristics are a beautiful representation of our bespoke artisan craft and will age with great integrity when cared for appropriately. Our complete wood care guide may be accessed on our website.