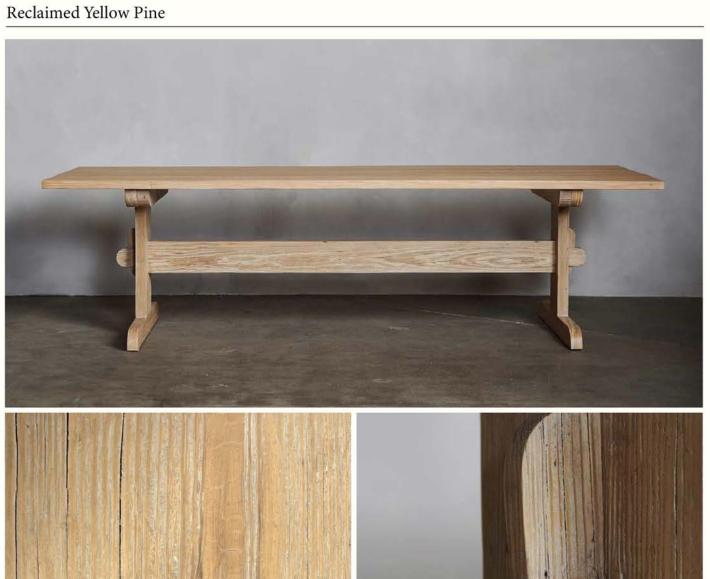

FABRIC & WOOD GUIDE

Each Nickey Kehoe Collection piece is produced one of one with exacting standards by California based craftspeople. We encourage you obtain a swatch sample for most accurate reference as wood finish, fabric and overall coloration may vary due to the uniqueness of the device they are viewed upon.

Due to the natural properties of solid wood, you may notice slight differences from piece to piece and between samples received. We believe these unique characteristics are a beautiful representation of our bespoke artisan craft and will age with great integrity when cared for appropriately. Our complete wood care guide may be accessed on our website.

WOOD FINISHES