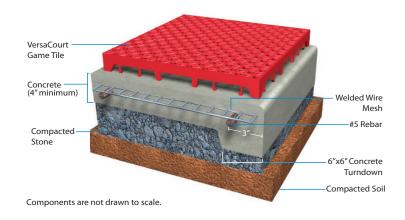

## **Product Specs**

**Size & Weight** – 10.13" x 10.13" x 3/4" thick, 7 oz.

**Surface Texture** – Open grid design provides a high grip surface in all weather conditions.

**Material** – Specially blended high impact copolymer polypropylene. UV stabilizer and anti-oxidant additives are molded into each tile to ensure protection against color fade and plastic deterioration & oxidations.

**Support Structure** – Each tile is supported by 155 cross posts. This provides a stable base and gentle vertical flex.