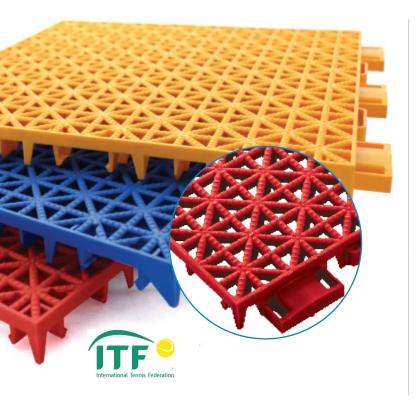

## **Product Specs**

**Size & Weight** – 10.13" x 10.13" x 3/4" thick, 7 oz.

**Surface Texture** – Open grid design provides a high grip surface in all weather conditions.

**Material** – Specially blended high impact copolymer polypropylene. UV stabilizer and anti-oxidant additives are molded into each tile to ensure protection against color fade and plastic deterioration & oxidations.

**Support Structure** – Each tile is supported by 155 cross posts. This provides a stable base and gentle vertical flex.