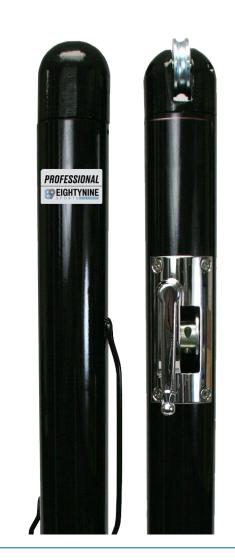

Elevate your tennis court experience with EIGHTYNINE Sports professional tennis posts.

These in-ground tennis posts are timeless with a rust resistant black finish, internal gear system, removable crank handle, and engineered for reliability making it the choice for both recreational & professional level play.

# POST

Black powder coat finish Integrated net lace rods

# HARDWARE

Internal self locking 30:1 gear mechanism Steel gears and hardened casing Cast aluminum alloy housing and caps Chrome plated plate cover and removable handle