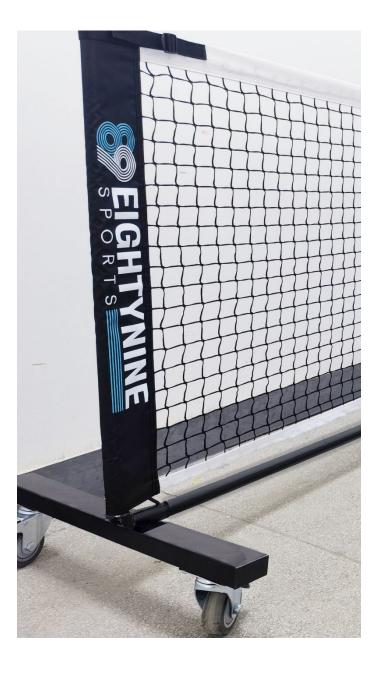

### **COMPONENTS**

Lightweight aluminum frame
Easy maneuverability portable wheels
Locking 4 inch wheel assembly
Velcro center strap for consistent height
Single mesh pickleball net
Durable carry bag with carry straps

#### **NET**

1-3/4" square mesh raided polyethylene net 3.0mm netting Double row lock-sewn vinyl headband Black double stitched side with velcro Elastic bottom to maintain tension Adheres to official pickleball dimensions