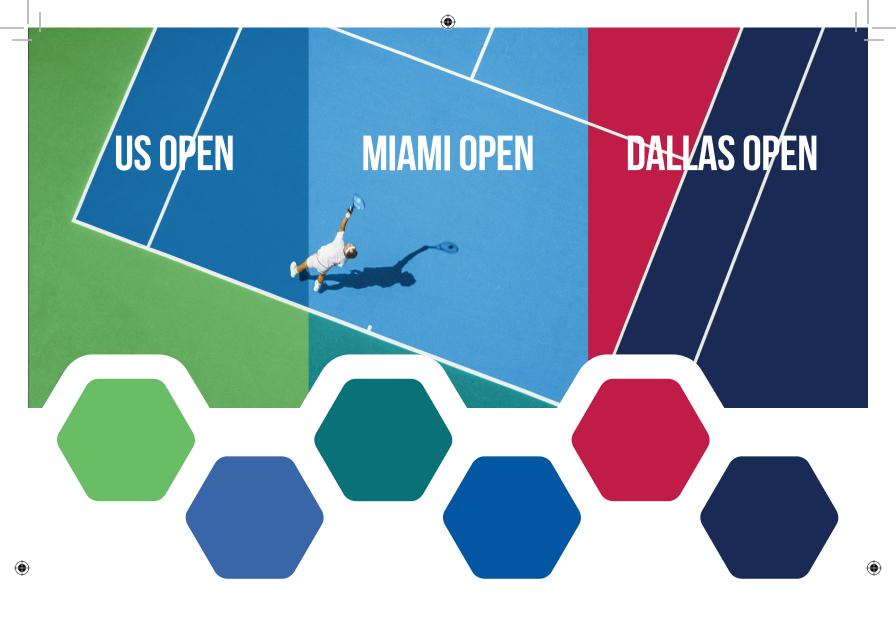

## **TOURNAMENT COLOR CHART**

As seen at the US Open, Miami Open and Dallas Open.

## GIVE YOUR COURTS THE LOOK OF THE WORLD'S BIGGEST TOURNAMENTS.

Laykold is trusted and chosen by the US Open, Miami Open and the Dallas Open.

Whether it's the prestige of the US Open, the blue sizzle of the Miami Open or Laykold offers more colors the sophistication of the Dallas Open, now you can get the same quality colors than any other court surface for your club, school or residence, exclusively through Laykold. **GET INSPIRED TODAY!** Disclaimer: Please note: Colors shown are CONTACT US: Lawkold as accurate as possible. Slight variations +1 888-384-2460 WWW.LAYKOLD.COM may occur due to job site conditions, mixing proportions and installation methods US OPEN **GREEN** BISCAYNE **BLUE** US OPEN **BLUE** MIDNIGHT **BLUE SCARLET** RED