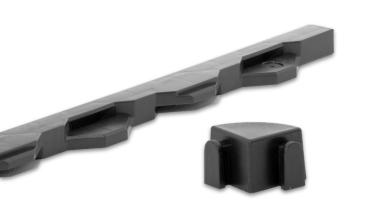

# DIY Court Canada \*

**BASE PANEL** 



As a result, our Base Panel offers a less invasive approach to creating a solid, yet permeable foundation for a variety of permanent or temporary sport surfaces.

## A GREAT SOLUTION FOR:

SPORT TILES
ATHLETIC FIELDS
GOLF TURF
ROOFTOP GREENSCAPES
RUBBER FLOORING

Toll-Free: 1-833-287-3492 | sales@diycourt.ca



## **CONCRETE-FREE INSTALLATION**

In lieu of a concrete or asphalt pad, our Base Panel acts as a highly robust foundation and is installed directly over geotextile fabric and compacted aggregate.



## **DIMENSIONS**

#### **PANEL**

28" x 28" x 1.25" / 5.44 sq ft 30" x 30" (Actual)

### **TRIM**

28" x 1.5" x 1.25"

#### **CORNER**

1.5" x 1.5" x 1.25"