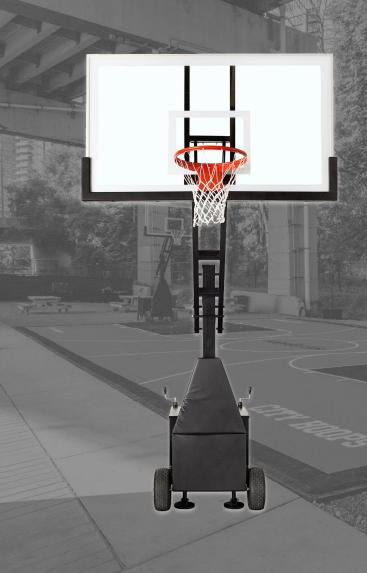

# TRAVELER PROFESSIONAL PORTABILITY

The only hoop on the market offering portability with a professional regulation size backboard and height.

Ideal for both residential and commercial use.

#### **FEATURES**

- 72" regulation size backboard
- Acrylic or tempered glass
- Adjustable height from 6' to 10'