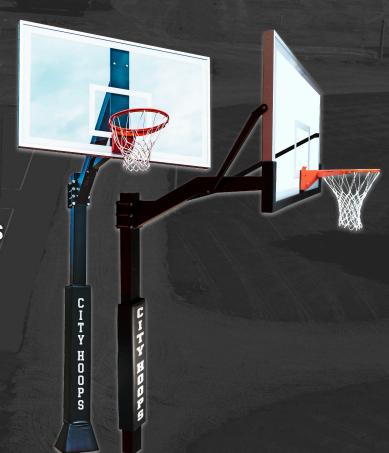

## COMMERCIAL

### FIXED HEIGHT FOR PUBLIC SPACES

A top tier solution to level up your community's recreational space.

### **FEATURES**

- 72" Regulation size acrylic backboard
- Sleek black powder coat finish
- 4' & 5'11" extended overhang
- In-ground & direct bury options