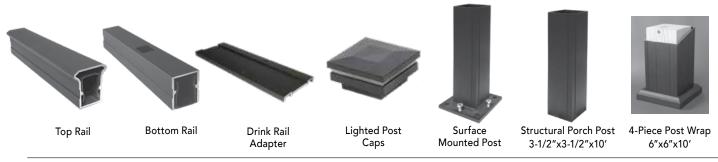

## ADVANTAGE ALUMINUM RAILING FEATURES

- ✓ Railing Heights 36" and 42" Tall
- ✓ Two Rail System | Three Rail System
- √ 3/4" Square Pickets
- ✓ Section Lengths: Level – 5′, 6′, 7′ and 8′ Stair – 6′ and 8′
- ✓ New Raised Panel Post Sizes 2-1/2" and 3-1/2"
- ✓ Rattle-Free Picket Retainer
- ✓ Limited Lifetime Warranty
- ✓ AAMA 2604 Powder Coating
- ✓ Code Approved for Residential or Commercial Construction