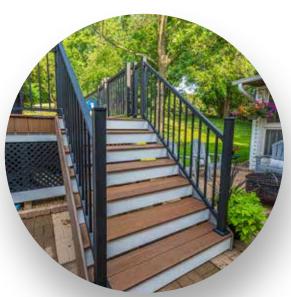

## TAKE ADVANTAGE OF YOUR OUTDOOR SPACE

STYLISH DESIGN

**EASY INSTALLATION** 

**DURABLE AND RELIABLE** 

Explore more at jamvinyl.com

## JAM SYSTEMS ADVANTAGE RAILING

With the right railing you can make any outdoor space more inviting. JAM Systems designed the Advantage Railing to enhance curb appeal and give your deck a sophisticated look. Advantage Railing is the perfect combination of design and performance. This premium aluminum railing is easy to install and is backed by a limited lifetime warranty. Just like JAM Systems, Advantage Railing will stand the test of time.