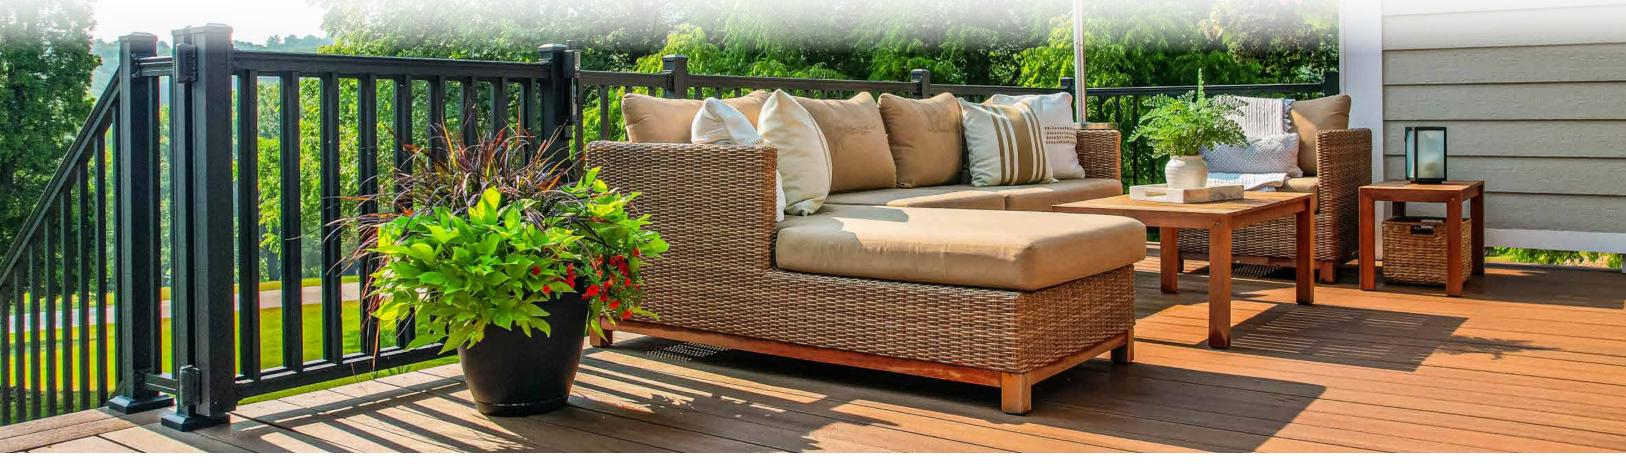

## JAM SYSTEMS ADVANTAGE RAILING

With the right railing you can make any outdoor space more inviting. JAM Systems designed the Advantage Railing to enhance curb appeal and give your deck a sophisticated look. Advantage Railing is the perfect combination of design and performance. This premium aluminum railing is easy to install and is backed by a limited lifetime warranty. Just like JAM Systems, Advantage Railing will stand the test of time.