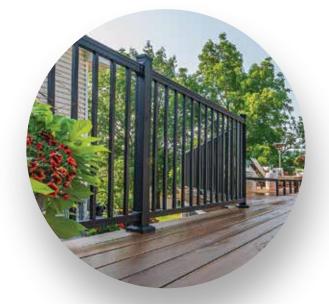

## ADVANTAGE ALUMINUM RAILING FEATURES

- ✓ Railing Heights 36" and 42" Tall
- ✓ Two Rail System | Three Rail System
- √ 3/4" Square Pickets
- ✓ Section Lengths: Level – 5′, 6′, 7′ and 8′ Stair – 6′ and 8′
- ✓ New Raised Panel Post Sizes 2-1/2" and 3-1/2"
- ✓ Rattle-Free Picket Retainer
- ✓ Limited Lifetime Warranty
- ✓ AAMA 2604 Powder Coating
- ✓ Code Approved for Residential or Commercial Construction