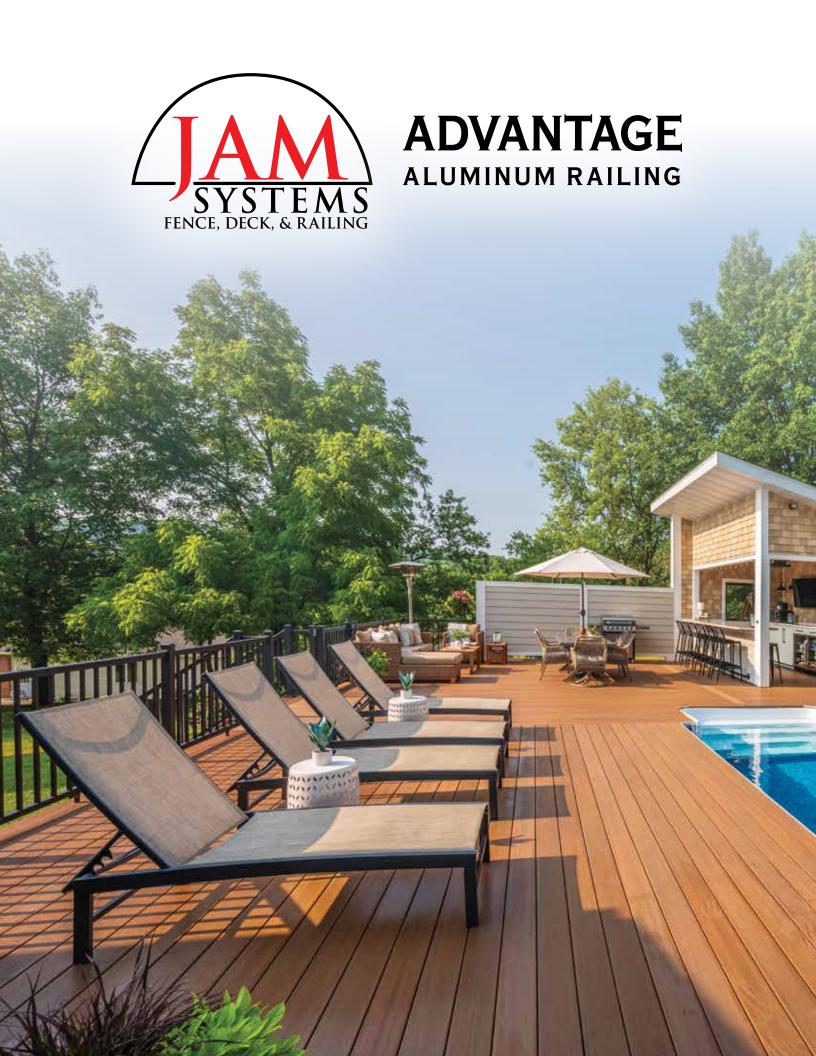

## TAKE ADVANTAGE OF YOUR OUTDOOR SPACE

STYLISH DESIGN

**EASY INSTALLATION** 

**DURABLE AND RELIABLE** 

Explore more at jamvinyl.com

## JAM SYSTEMS ADVANTAGE RAILING

With the right railing you can make any outdoor space more inviting. JAM Systems designed the Advantage Railing to enhance curb appeal and give your deck a sophisticated look. Advantage Railing is the perfect combination of design and performance. This premium aluminum railing is easy to install and is backed by a limited lifetime warranty. Just like JAM Systems, Advantage Railing will stand the test of time.