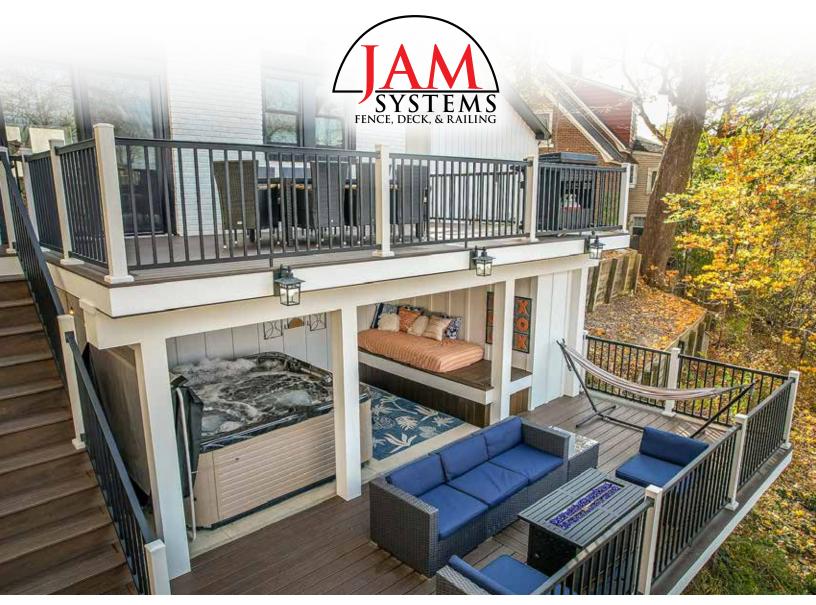

## TAKE ADVANTAGE OF YOUR OUTDOOR SPACE

STYLISH DESIGN

**EASY INSTALLATION** 

**DURABLE AND RELIABLE** 

Explore more at jamvinyl.com

## JAM SYSTEMS ADVANTAGE RAILING

With the right railing you can make any outdoor space more inviting. JAM Systems designed the Advantage Railing to enhance curb appeal and give your deck a sophisticated look. Advantage Railing is the perfect combination of design and performance. This premium aluminum railing is easy to install and is backed by a limited lifetime warranty. Just like JAM Systems, Advantage Railing will stand the test of time.