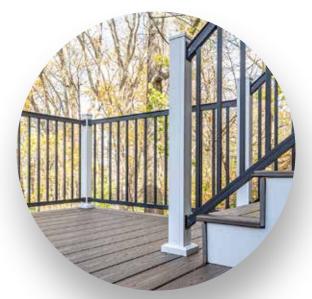

## ADVANTAGE ALUMINUM RAILING FEATURES

- ✓ Railing Heights 36" and 42" Tall
- ✓ Two Rail System | Three Rail System
- √ 3/4" Square Pickets
- ✓ Section Lengths: Level – 5′, 6′, 7′ and 8′ Stair – 6′ and 8′
- ✓ New Raised Panel Post Sizes 2-1/2" and 3-1/2"
- ✓ Rattle-Free Picket Retainer
- ✓ Limited Lifetime Warranty
- ✓ AAMA 2604 Powder Coating
- ✓ Code Approved for Residential or Commercial Construction