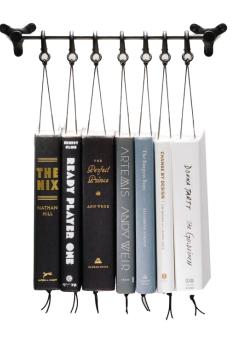

## **BOOK REST**

With its ability to fit in tight corners and tiny spaces, you can display your favorite reads in any room. Supple leather cording comes in ten colors to match your unique taste and decor.

## DIMENSIONS

15.5"L x 20"T x 2.5"D

Weight: 2.5 pounds

Holds up to seven books or magazines

Attaches with matching screws.

## CUSTOMIZABLE OPTIONS

fixture finish // raw brass or matte black

leather cord // silver, gold, dove grey, glossy black, white, pearl, matte black, rawhide, natural light brown and natural red brown

available as 21.5"L; holds 12 books or magazines