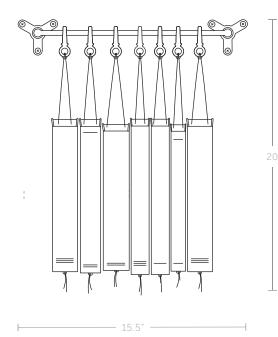

## DIMENSIONS

15.5"L x 20"T x 2.5"D

Weight: 2.5 pounds

Holds up to seven books or magazines

Attaches with matching screws.

## CUSTOMIZABLE OPTIONS

fixture finish // raw brass or matte black

leather cord // silver, gold, dove grey, glossy black, white, pearl, matte black, rawhide, natural light brown and natural red brown

available as 21.5"L; holds 12 books or magazines