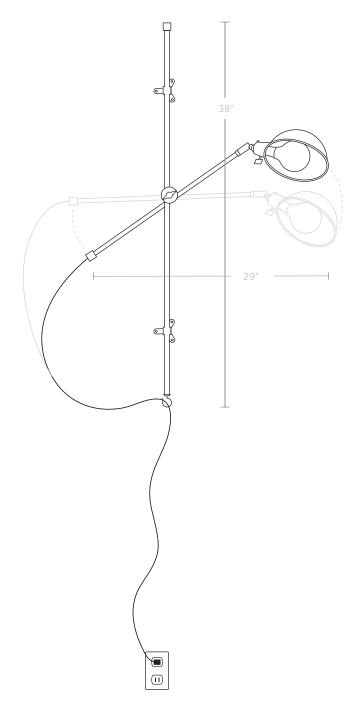

## POLE SCONCE

Our plug-in Pole Sconce is the light that does it all. At 38" tall with an articulating stem that can swing to the left or right, move up or down and extends up to 30" outward, this versatile sconce will elevate any space.

#### DIMENSIONS

Mounted stem dimensions: 38"H (28" between mounting hardware).

Articulating arm: 29"H x 7-30"D x 6-30" W

Arm can be adjusted with a small clamp to move up or down, left or right, and closer to or further away from the wall. Plug-in only; cord is 122" long (not including sconce height) with switch located on the socket near the 6" parabolic shade.

Weight: 4 pounds

#### LAMPING (BULBS NOT INCLUDED)

60w max / E26 medium base / 120-240V