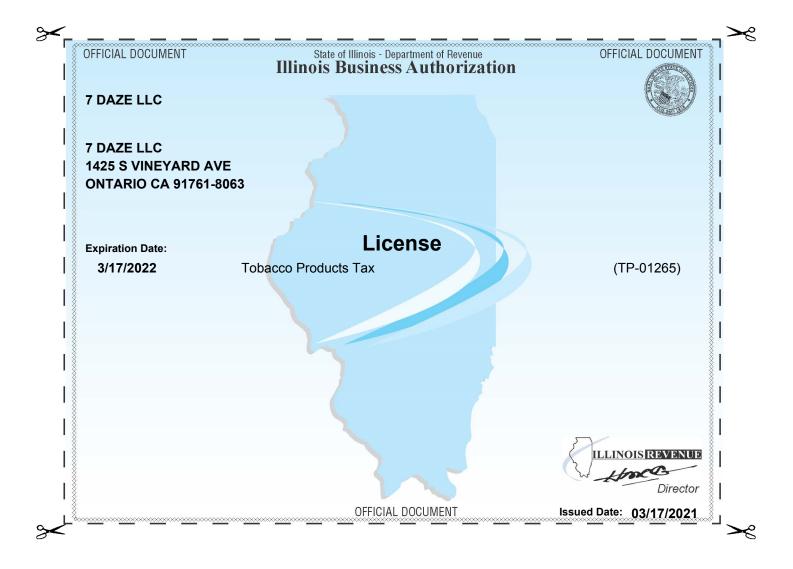

## Verify that all of your Illinois Business Authorization information is correct.

If not, contact us immediately.

If all of the information is correct, cut along the dotted line (fits a standard 5" x 7" frame). Your authorization must be visibly displayed at the address listed. *Do not discard the attached Illinois Business Authorization unless the information displayed is incorrect or until it expires.* Your Illinois Business Authorization is an important tax document that indicates that you are registered or licensed with the Illinois Department of Revenue to legally do business in Illinois.