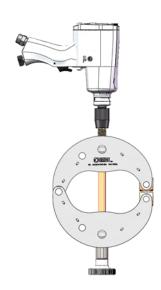

## Dimide Clamp - Instructions and Warnings

Read entire document prior to using the Dimide Clamp.

Use the hex head driver of your choice on male hex.

Warning: Do not use impact driver on female hex.