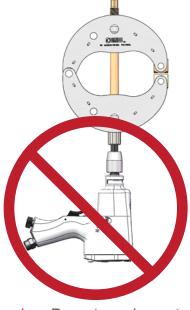

## Dimide Clamp - Instructions and Warnings

Read entire document prior to using the Dimide Clamp.

Use the hex head driver of your choice on male hex.

Warning: Do not use impact driver on female hex.