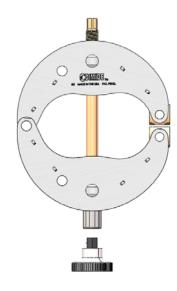

## Dimide Clamp - Instructions and Warnings

Read entire document prior to using the Dimide Clamp.

Use the hex head driver of your choice on male hex.

Warning: Do not use impact driver on female hex.