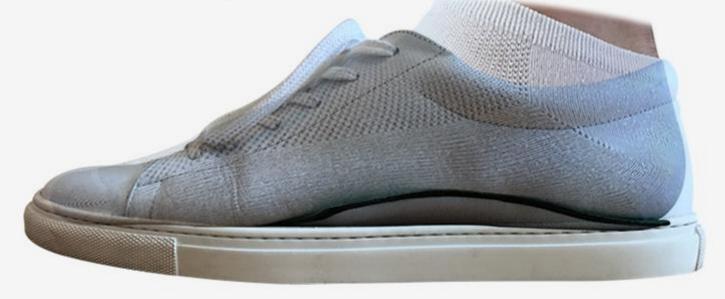

## Quick Fit | Plantar Fasciitis | Instructions | Orthotic Inserts

Loosen up your shoes before placing the inserts inside.

Place the inserts inside your shoes and then put your feet into the shoes.

Adjust the insoles so that the arches and heels are in the correct position, then tighten the shoes for a secure fit.