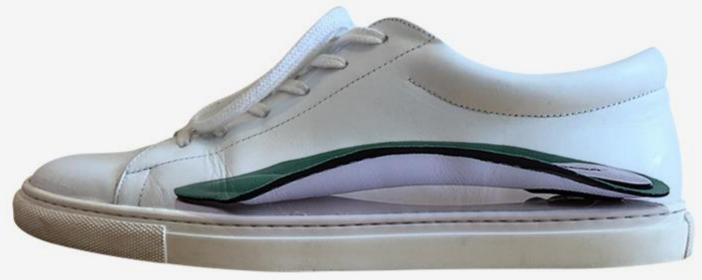

## Quick Fit | Plantar Fasciitis | Instructions | Orthotic Inserts

Loosen up your shoes before placing the inserts inside.

Place the inserts inside your shoes and then put your feet into the shoes.

Adjust the insoles so that the arches and heels are in the correct position, then tighten the shoes for a secure fit.