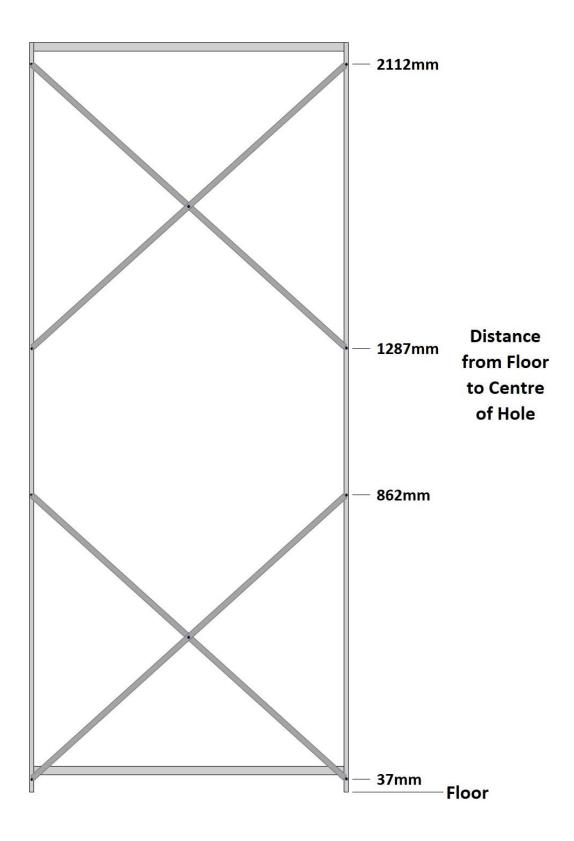

#### Rear View of Shelving Unit Showing Bracing Hole Centres from Floor Level

VISIPLAS Australia. Unit 3, 48 Airds Road, Minto NSW 2566 02 8199 3240 <u>info@visiplas.com.au</u> Parts Trays, Picking Bins, Louvre Panels & Hooks, Shelving and Pallet Rack Protectors Page 4 of 4