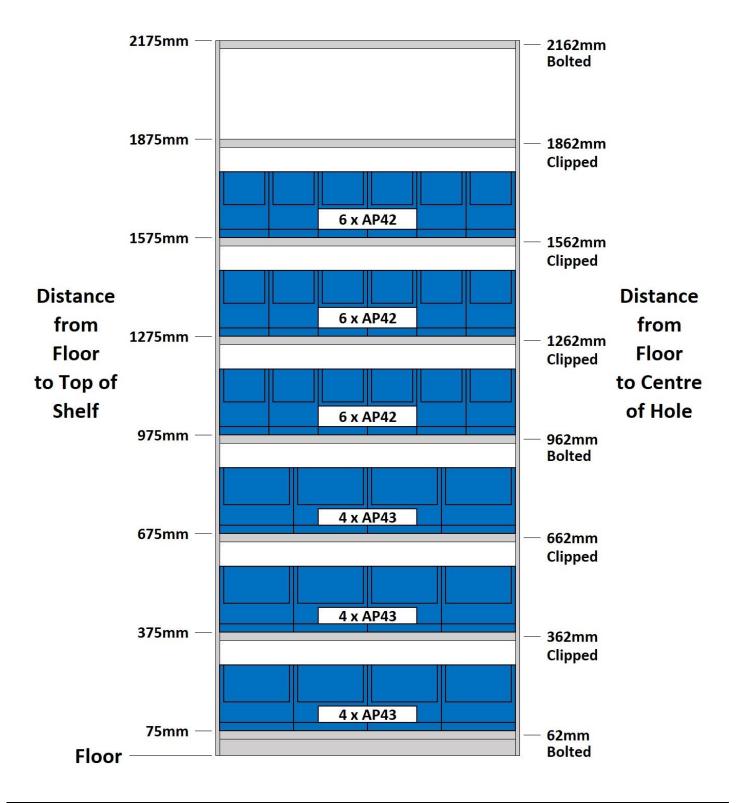

#### Front View of VISIPLAS BS283 Steel Shelving Kit Showing Shelf Hole Centres from Floor Level

Note which Shelves are Bolted and those on EzyClips

VISIPLAS Australia. Unit 3, 48 Airds Road, Minto NSW 2566 02 8199 3240 <u>info@visiplas.com.au</u> Parts Trays, Picking Bins, Louvre Panels & Hooks, Shelving and Pallet Rack Protectors Page 3 of 4