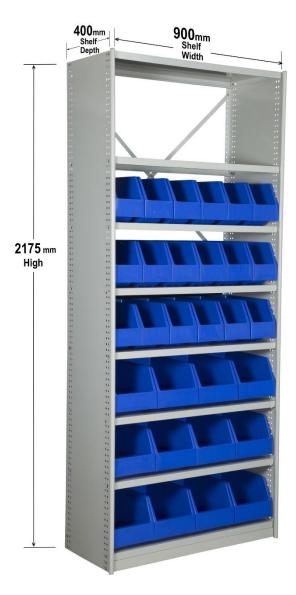

### This Kit has 8 Shelves, 18 AP42 and 12 AP43 Picking Bins.

Thank you for purchasing this VISIPLAS Steel Shelving Bay

You will have received the following cartons for each bay of shelving to build.

- 1 x BSM Shelving Frame Components
- 1 x BSP Pack of 6 Shelves plus Kickplate
- 1 x BSS2 Pack of 2 Shelves
- 1 x AP42P18 Pack of 18 AP42 Picking Bins
- 1 x AP43P12 Pack of 12 AP43 Picking Bins

#### **Assembly Instructions for Single Bay**

Unpack all cartons.

You will use the following components to build this bay of shelving: -

- 2 x Frame Panels
- 8 x Shelves
- 1 x Kickplate
- 4 x Bracing Pieces
- 26 Screws and Nuts
- 20 x EzyClips
- 2 x Plastic Plugs
- 18 x AP42 Picking Bins
- 12 x AP43 Picking Bins

#### Front View of VISIPLAS BS283 Steel Shelving Kit Showing Shelf Hole Centres from Floor Level

Note which Shelves are Bolted and those on EzyClips

VISIPLAS Australia. Unit 3, 48 Airds Road, Minto NSW 2566 02 8199 3240 <u>info@visiplas.com.au</u> Parts Trays, Picking Bins, Louvre Panels & Hooks, Shelving and Pallet Rack Protectors Page 3 of 4