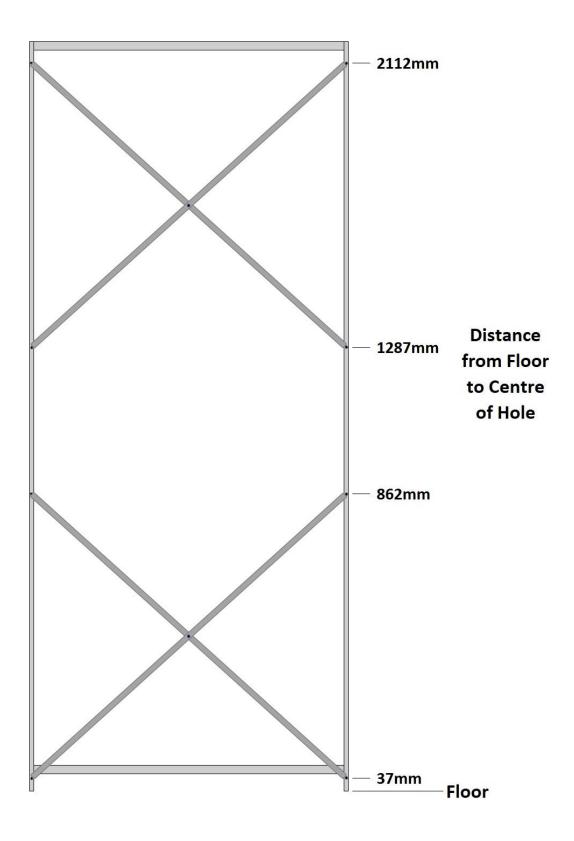

## VISIPLAS Steel Shelving Assembly

Two people are required to build this shelving bay.

- Unfold the packing cardboard from the frame panels and build the shelving bay face down on it. (Round rollpost down).
- Build the shelving bay, following the procedure shown in the video. Note which shelves are bolted into position and which shelves are on EzyClips.
- The Front View of the shelving bay on Page 3 shows the distance from the bottom of the shelving unit to the middle of the location hole in the frame panel for each of the shelves in millimetres.
- The Rear View of the shelving bay on Page 4 shows the distance from the bottom of the shelving unit to the middle of the location hole in the rear flange of the frame panel for each of the back bracing screws in millimetres.
- Tighten the screws for the bottom shelf and kickplate, then stand unit upright and tighten remaining screws.
- Fit EzyClips to the positions shown on Page 3, and then fit remaining shelves.
- Mount AP43 Picking Bins into position.

#### Rear View of Shelving Unit Showing Bracing Hole Centres from Floor Level

VISIPLAS Australia. Unit 3, 48 Airds Road, Minto NSW 2566 02 8199 3240 <u>info@visiplas.com.au</u> Parts Trays, Picking Bins, Louvre Panels & Hooks, Shelving and Pallet Rack Protectors Page 4 of 4