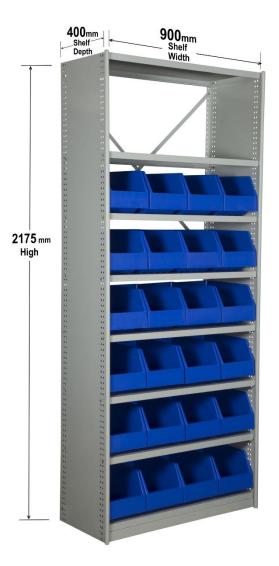

# This Kit has 8 Shelves and 24 AP43 Picking Bins.

Thank you for purchasing this VISIPLAS Steel Shelving Bay

You will have received the following cartons for each bay of shelving to build.

- 1 x BSM Shelving Frame Components
- 1 x BSP Pack of 6 Shelves plus Kickplate
- 1 x BSS2 Pack of 2 Shelves
- 2 x AP43P12 Pack of 12 AP43 Picking Bins

## **Assembly Instructions for Single Bay**

Unpack all cartons.

You will use the following components to build this bay of shelving: -

- 2 x Frame Panels
- 8 x Shelves
- 1 x Kickplate
- 4 x Bracing Pieces
- 26 Screws and Nuts
- 20 x EzyClips
- 2 x Plastic Plugs
- 24 x AP43 Picking Bins

## VISIPLAS Steel Shelving Assembly

Two people are required to build this shelving bay.

- Unfold the packing cardboard from the frame panels and build the shelving bay face down on it. (Round rollpost down).
- Build the shelving bay, following the procedure shown in the video. Note which shelves are bolted into position and which shelves are on EzyClips.
- The Front View of the shelving bay on Page 3 shows the distance from the bottom of the shelving unit to the middle of the location hole in the frame panel for each of the shelves in millimetres.
- The Rear View of the shelving bay on Page 4 shows the distance from the bottom of the shelving unit to the middle of the location hole in the rear flange of the frame panel for each of the back bracing screws in millimetres.
- Tighten the screws for the bottom shelf and kickplate, then stand unit upright and tighten remaining screws.
- Fit EzyClips to the positions shown on Page 3, and then fit remaining shelves.
- Mount AP43 Picking Bins into position.