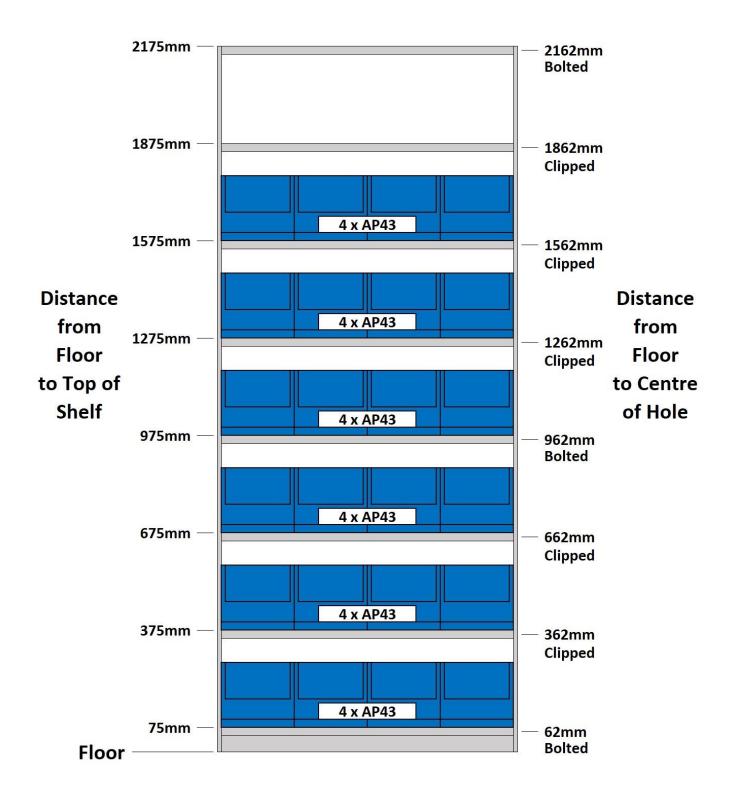

## VISIPLAS Steel Shelving Assembly

Two people are required to build this shelving bay.

- Unfold the packing cardboard from the frame panels and build the shelving bay face down on it. (Round rollpost down).
- Build the shelving bay, following the procedure shown in the video. Note which shelves are bolted into position and which shelves are on EzyClips.
- The Front View of the shelving bay on Page 3 shows the distance from the bottom of the shelving unit to the middle of the location hole in the frame panel for each of the shelves in millimetres.
- The Rear View of the shelving bay on Page 4 shows the distance from the bottom of the shelving unit to the middle of the location hole in the rear flange of the frame panel for each of the back bracing screws in millimetres.
- Tighten the screws for the bottom shelf and kickplate, then stand unit upright and tighten remaining screws.
- Fit EzyClips to the positions shown on Page 3, and then fit remaining shelves.
- Mount AP43 Picking Bins into position.

#### Front View of VISIPLAS BS274 Steel Shelving Kit Showing Shelf Hole Centres from Floor Level

Note which Shelves are Bolted and those on EzyClips

VISIPLAS Australia. Unit 3, 48 Airds Road, Minto NSW 2566 02 8199 3240 <u>info@visiplas.com.au</u> Parts Trays, Picking Bins, Louvre Panels & Hooks, Shelving and Pallet Rack Protectors Page 3 of 4