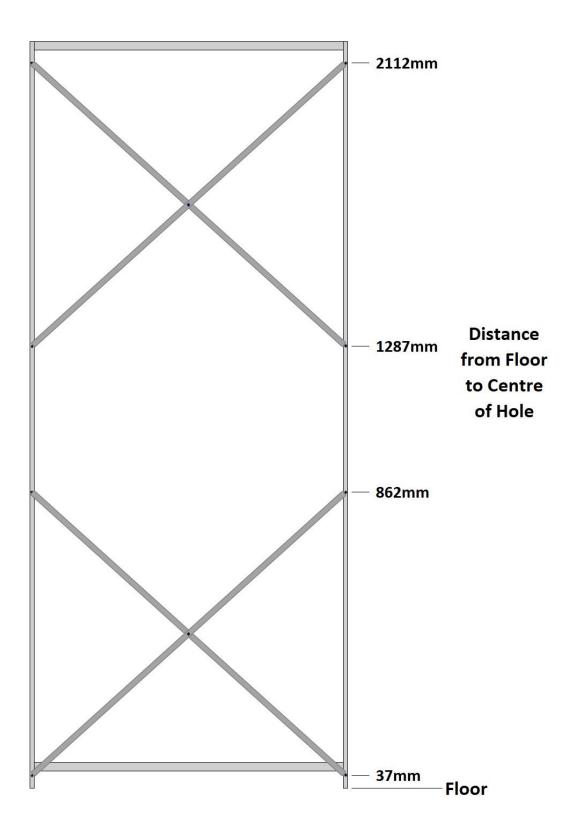

#### VISIPLAS Steel Shelving Assembly

Two people are required to build this shelving bay.

- Unfold the packing cardboard from the frame panels and build the shelving bay face down on it. (Round rollpost down).
- Build the shelving bay, following the procedure shown in the video. Note which shelves are bolted into position and which shelves are on EzyClips.
- The Front View of the shelving bay on Page 3 shows the distance from the bottom of the shelving unit to the middle of the location hole in the frame panel for each of the shelves in millimetres.
- The Rear View of the shelving bay on Page 4 shows the distance from the bottom of the shelving unit to the middle of the location hole in the rear flange of the frame panel for each of the back bracing screws in millimetres.
- Tighten the screws for the bottom shelf and kickplate, then stand unit upright and tighten remaining screws.
- Fit EzyClips to the positions shown on Page 3, and then fit remaining shelves.
- Mount AT41 Parts Trays into position.

#### Rear View of Shelving Unit Showing Bracing Hole Centres from Floor Level

VISIPLAS Australia. Unit 3, 48 Airds Road, Minto NSW 2566 02 8199 3240 <u>info@visiplas.com.au</u> Parts Trays, Picking Bins, Louvre Panels & Hooks, Shelving and Pallet Rack Protectors Page 4 of 4