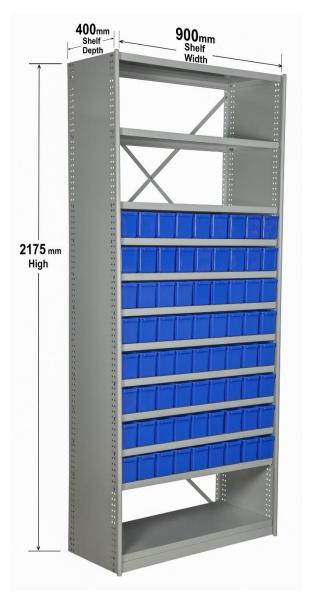

# This Kit has 12 Shelves and 72 AT41 Parts Trays.

Thank you for purchasing this VISIPLAS Steel Shelving Bay

You will have received the following cartons for each bay of shelving to build.

- 1 x BSM Shelving Frame Components
- 1 x BSP Pack of 6 Shelves plus Kickplate
- 3 x BSS2 Pack of 2 Shelves
- 3 x AT41P24 Pack of 24 AT41 Parts Trays

### **Assembly Instructions for Single Bay**

Unpack all cartons.

You will use the following components to build this bay of shelving: -

- 2 x Frame Panels
- 12 x Shelves
- 1 x Kickplate
- 4 x Bracing Pieces
- 26 Screws and Nuts
- 36 x EzyClips
- 2 x Plastic Plugs
- 72 x AT41 Parts Trays