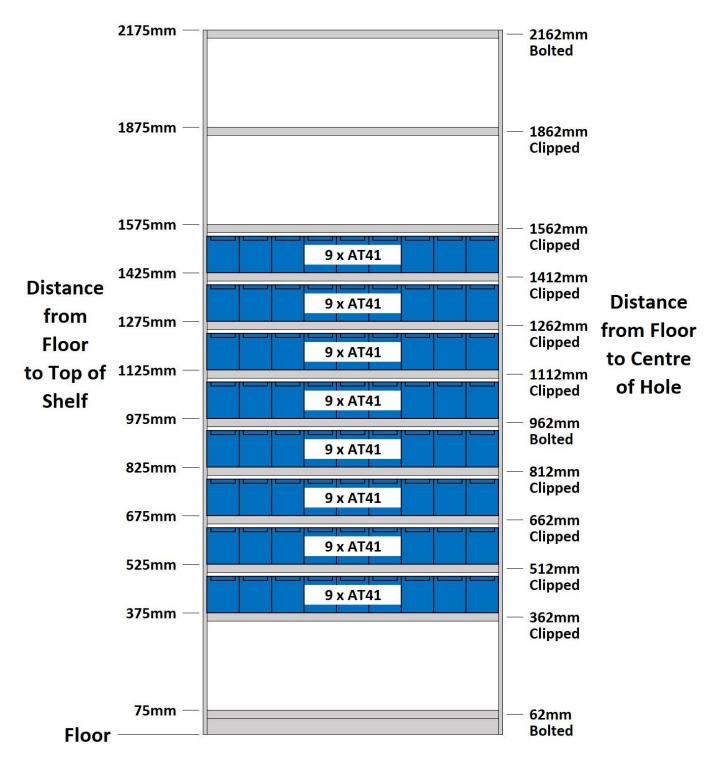

#### VISIPLAS Steel Shelving Assembly

Two people are required to build this shelving bay.

- Unfold the packing cardboard from the frame panels and build the shelving bay face down on it. (Round rollpost down).
- Build the shelving bay, following the procedure shown in the video. Note which shelves are bolted into position and which shelves are on EzyClips.
- The Front View of the shelving bay on Page 3 shows the distance from the bottom of the shelving unit to the middle of the location hole in the frame panel for each of the shelves in millimetres.
- The Rear View of the shelving bay on Page 4 shows the distance from the bottom of the shelving unit to the middle of the location hole in the rear flange of the frame panel for each of the back bracing screws in millimetres.
- Tighten the screws for the bottom shelf and kickplate, then stand unit upright and tighten remaining screws.
- Fit EzyClips to the positions shown on Page 3, and then fit remaining shelves.
- Mount AT41 Parts Trays into position.

#### Front View of VISIPLAS BS227 Steel Shelving Kit Showing Shelf Hole Centres from Floor Level

VISIPLAS Australia. Unit 3, 48 Airds Road, Minto NSW 2566 02 8199 3240 <u>info@visiplas.com.au</u> Parts Trays, Picking Bins, Louvre Panels & Hooks, Shelving and Pallet Rack Protectors Page 3 of 4