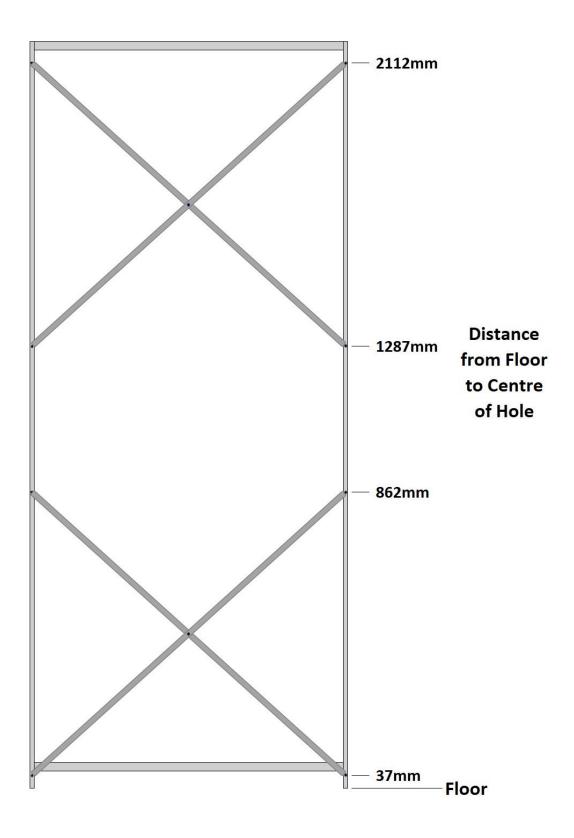

### VISIPLAS Steel Shelving Assembly

Two people are required to build this shelving bay.

- Unfold the packing cardboard from the frame panels and build the shelving bay face down on it. (Round rollpost down).
- Build the shelving bay, following the procedure shown in the video. Note which shelves are bolted into position and which shelves are on EzyClips.
- The Front View of the shelving bay on Page 3 shows the distance from the bottom of the shelving unit to the middle of the location hole in the frame panel for each of the shelves in millimetres.
- The Rear View of the shelving bay on Page 4 shows the distance from the bottom of the shelving unit to the middle of the location hole in the rear flange of the frame panel for each of the back bracing screws in millimetres.
- Tighten the screws for the bottom shelf and kickplate, then stand unit upright and tighten remaining screws.
- Fit EzyClips to the positions shown on Page 3, and then fit remaining shelves.

#### Rear View of Shelving Unit Showing Bracing Hole Centres from Floor Level

VISIPLAS Australia. Unit 3, 48 Airds Road, Minto NSW 2566 02 8199 3240 <u>info@visiplas.com.au</u> Parts Trays, Picking Bins, Louvre Panels & Hooks, Shelving and Pallet Rack Protectors Page 4 of 4