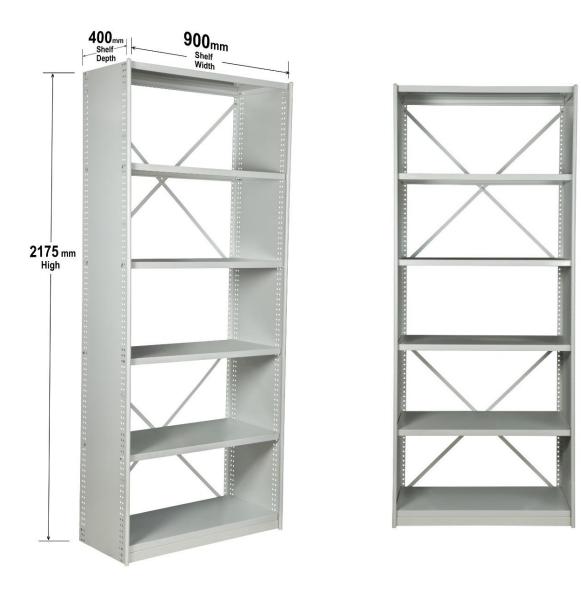

## This Kit has 6 Shelves Evenly Spaced.

Thank you for purchasing this VISIPLAS Steel Shelving Bay

You will have received the following cartons for each bay of shelving to build.

- 1 x BSM Shelving Frame Components
- 1 x BSP 6 Shelf Pack plus Kickplate

### **Assembly Instructions for Single Bay**

Unpack all cartons.

You will use the following components to build this bay of shelving: -

- 2 x Frame Panels
- 6 x Shelves
- 1 x Kickplate
- 4 x Bracing Pieces
- 26 Screws and Nuts
- 12 x EzyClips
- 2 x Plastic Plugs