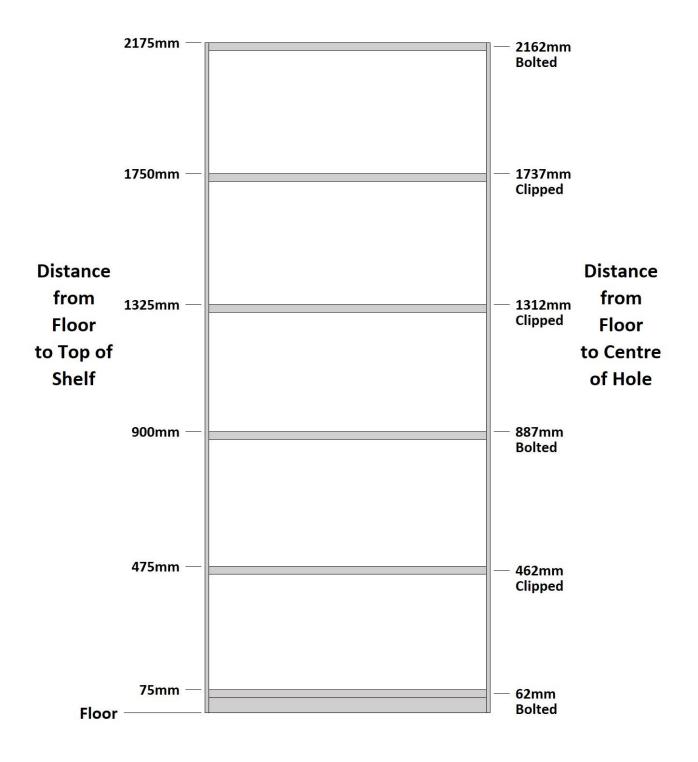

### VISIPLAS Steel Shelving Assembly

Two people are required to build this shelving bay.

- Unfold the packing cardboard from the frame panels and build the shelving bay face down on it. (Round rollpost down).
- Build the shelving bay, following the procedure shown in the video. Note which shelves are bolted into position and which shelves are on EzyClips.
- The Front View of the shelving bay on Page 3 shows the distance from the bottom of the shelving unit to the middle of the location hole in the frame panel for each of the shelves in millimetres.
- The Rear View of the shelving bay on Page 4 shows the distance from the bottom of the shelving unit to the middle of the location hole in the rear flange of the frame panel for each of the back bracing screws in millimetres.
- Tighten the screws for the bottom shelf and kickplate, then stand unit upright and tighten remaining screws.
- Fit EzyClips to the positions shown on Page 3, and then fit remaining shelves.

#### Front View of VISIPLAS BS201 Steel Shelving Kit Showing Shelf Hole Centres from Floor Level

Note which Shelves are Bolted and those on EzyClips

VISIPLAS Australia. Unit 3, 48 Airds Road, Minto NSW 2566 02 8199 3240 <u>info@visiplas.com.au</u> Parts Trays, Picking Bins, Louvre Panels & Hooks, Shelving and Pallet Rack Protectors Page 3 of 4