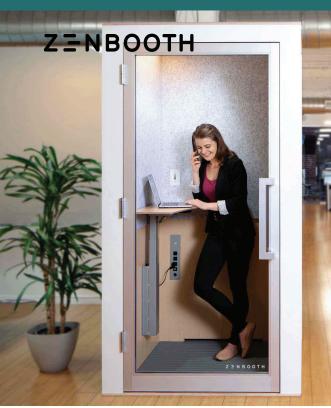

#### **Adjustable Desk**

Range of heights from 28" - 54" 30" W x 16.75" D

#### **Work Flexibly**

Switch desk heights easily with the market's first electrc adjustable desk