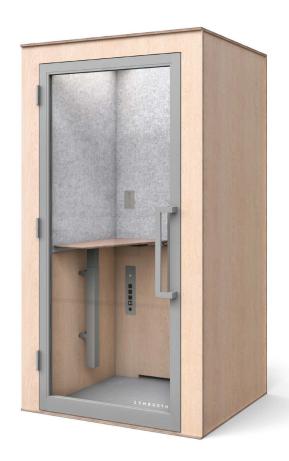

#### **Exterior Size**

84.5" H x 45.5" W x 41" D

#### **Interior Size**

83" H x 36" W x 34.5" D

#### Door

36" wide self-closing door 1/2" door threshold

1/2 4001 till estible

19" door handle

#### **Adjustable Desk**

Range of heights from 28" - 54" 30" W x 16.75" D

#### Lighting

1/2" shatterpoof plexiglass skylight

Integrated LED lighting with dimmer switch

#### Door

Self closing aluminum door with tempered safety glass

#### **Floor**

Anti-fatigue mat

#### Walls & Color

US made engineered wood panels with laminated maple interior and 2 exterior color options:

Maple

White