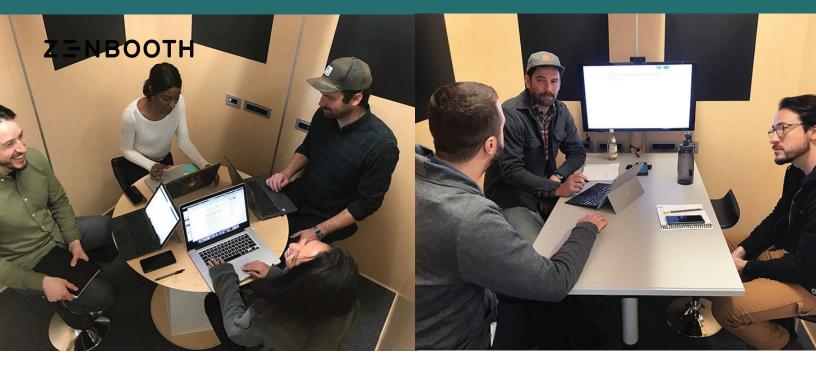

## Specifications

Free-standing privacy booth for groups of 4-8 to hold meetings.

## Peace & quiet in the office.

**Private Conversations** 

Thick 3.5" acoustic walls that keep your conversations private

**Get Booths Fast** 

Get booths in as fast as 45 days with the industry's fastest lead time