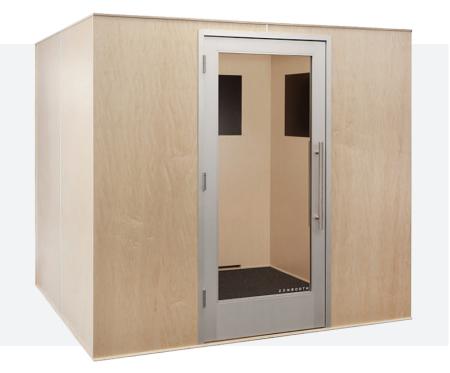

# Zenbooth Quad

## Specifications

Free-standing privacy booth for groups of 4-8 to hold meetings.

#### **Exterior Size**

84.5" H x 92.75" W x 92.75" D

#### **Interior Size**

84" H x 84" W x 84" D

#### Door

36" wide self-closing door 1/2" door threshold

24" door handle

#### Door

Self closing aluminum door with tempered safety glass