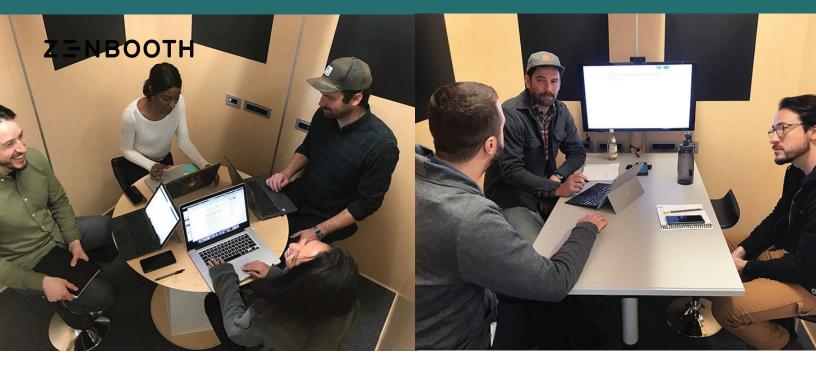

## **Specifications**

Free-standing privacy booth for groups of 4-8 to hold meetings.

## Peace & quiet in the office.

**Private Conversations** 

Thick 3.5" acoustic walls that keep your conversations private

**Get Booths Fast** 

Get booths in as fast as 45 days with the industry's fastest lead time