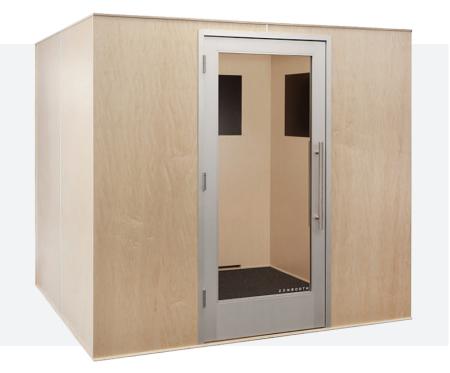

## **Specifications**

Free-standing privacy booth for groups of 4-8 to hold meetings.

#### **Exterior Size**

84.5" H x 92.75" W x 92.75" D

#### **Interior Size**

84" H x 84" W x 84" D

#### Door

36" wide self-closing door1/2" door threshold

24" door handle

#### Door

Self closing aluminum door with tempered safety glass

#### Walls & Color

US made engineered wood panels with laminated maple interior and 2 exterior color options: