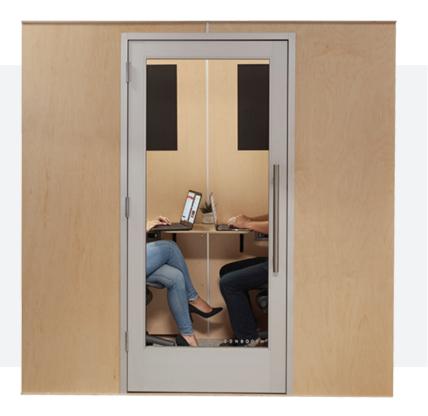

## **Specifications**

Free-standing, two-person privacy booth with roomier interior and work surface.

#### Door

Self closing aluminum door with tempered safety glass

#### **Exterior Size**

84.5" H x 84" W x 46.5" D

**Interior Size** 83" H x 75" W x 37.75" D

#### Door

36" wide self-closing door 1/2" door threshold 24" door handle

#### Walls & Color

US made engineered wood panels with laminated maple interior and 2 exterior color options:

White