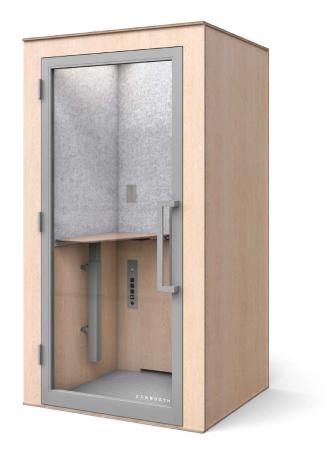

# **Comfort Booth** Specifications

Free-standing, modular privacy booth.

#### **Exterior Size**

84.5" H x 45.5" W x 41" D

Interior Size 83" H x 36" W x 34.5" D

#### Door

36" wide self-closing door1/2" door threshold19" door handle

#### Adjustable Desk

Range of heights from 28" - 54" 30" W x 16.75" D

#### Lighting

1/2" shatterpoof plexiglass skylight

Integrated LED lighting with dimmer switch

#### Sound control

3.5" thick walls containing recycled cotton/denim insulation

Echo-absorbing acoustic felt panels

#### Door

Self closing aluminum door with tempered safety glass

#### Walls & Color

US made engineered wood panels with laminated maple interior and 2 exterior color options:

White

Designed & manufactured in California