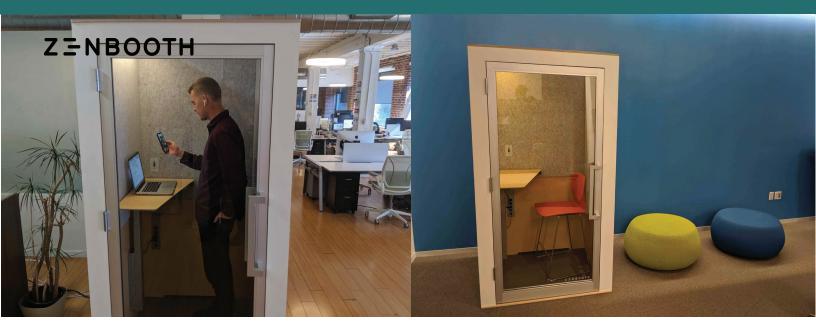

## Peace & quiet in the office.

#### **Private Conversations**

Thick 3.5" acoustic walls that keep your conversations private

#### **Bright & Spacious Interior**

Integrated dimmable lighting & skylight ceiling light up the booth

#### **Work Flexibly**

Switch desk heights easily with the market's first electrc adjustable desk