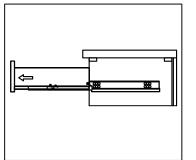

#### **DRAWER REMOVAL**

#### REMOVAL

- 1. Pull tabs toward center
- 2. Lift and pull drawer out