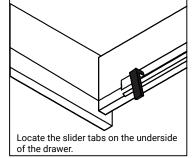

#### REMOVAL

- 1. Pull tabs toward center
- 2. Lift and pull drawer out

### **RE-INSTALL**

- 1. Align drawer hole with slider stud
- 2. Push tabs back in to secure