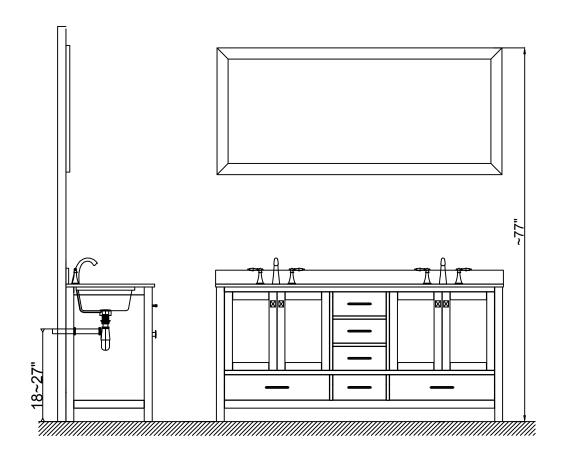

SKU: GD-50060

Prior to installation, please check the items you have received against the packing list. Report any missing items to your local dealer immediately.

Protect all surfaces from sharp objects, high heat sources, direct prolonged sunlight and chemical hazards.

#### **INSTALLATION INSTRUCTIONS**

www.virtuusa.com

**SKU:** GD-50060

REV3.19.18