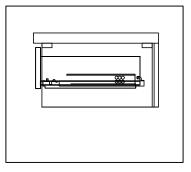

#### **DRAWER REMOVAL**

#### REMOVAL

- 1. Pull tabs toward center
- 2. Lift and pull drawer out

### **RE-INSTALL**

- 1. Align drawer hole with slider stud
- 2. Push tabs back in to secure