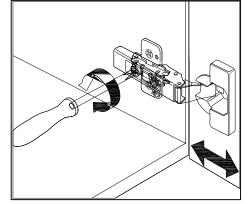

## DOOR ADJUSTMENT

Adjusts the door vertically

Adjusts the door horizontally

Adjusts the door forward and backwards