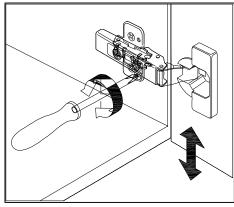

## DOOR ADJUSTMENT

Adjusts the door vertically

Adjusts the door horizontally

Adjusts the door forward and backwards