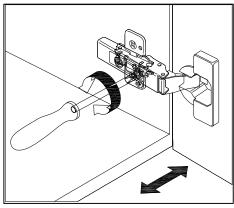

## DOOR ADJUSTMENT

Adjusts the door vertically

Adjusts the door horizontally

Adjusts the door forward and backwards