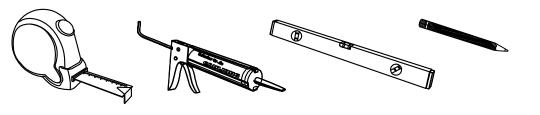

SKU: GD-50060

Prior to installation, please check the items you have received against the packing list. Report any missing items to your local dealer immediately.

Protect all surfaces from sharp objects, high heat sources, direct prolonged sunlight and chemical hazards.

## Professional installation is recommended.



# **PARTS LIST** (may differ depending on purchase)

Cabinet









www.virtuusa.com

REV3.19.18



REV3.19.18

### **REQUIRED TOOLS**



**SKU:** GD-50060



#### **DRAWER REMOVAL**







#### REMOVAL

- 1. Pull tabs toward center
- 2. Lift and pull drawer out

### **RE-INSTALL**

- 1. Align drawer hole with slider stud
- 2. Push tabs back in to secure

## DOOR ADJUSTMENT



Adjusts the door vertically



Adjusts the door horizontally



Adjusts the door forward and backwards



#### **INSTALLATION INSTRUCTIONS**

www.virtuusa.com

**SKU:** GD-50060

REV3.19.18