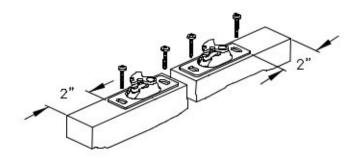

1) Attach door plates (100) onto top of doors 2" from edge with lock tabs on the same side.

- 2) Insert hanger (100-1) into track alternating wheel positions for even weight distribution.
- 3) Mount door by locating door plate (100) under adjusting bolt of hanger (100-1) and fitting door until bolt slides into seat of door plate (100). Repeat with other hanger / door plate. Adjust hangers (100-1) for height and plumb with jamb.
- 4) Attach guide at bottom of opening and adjust so door is centered in opening.