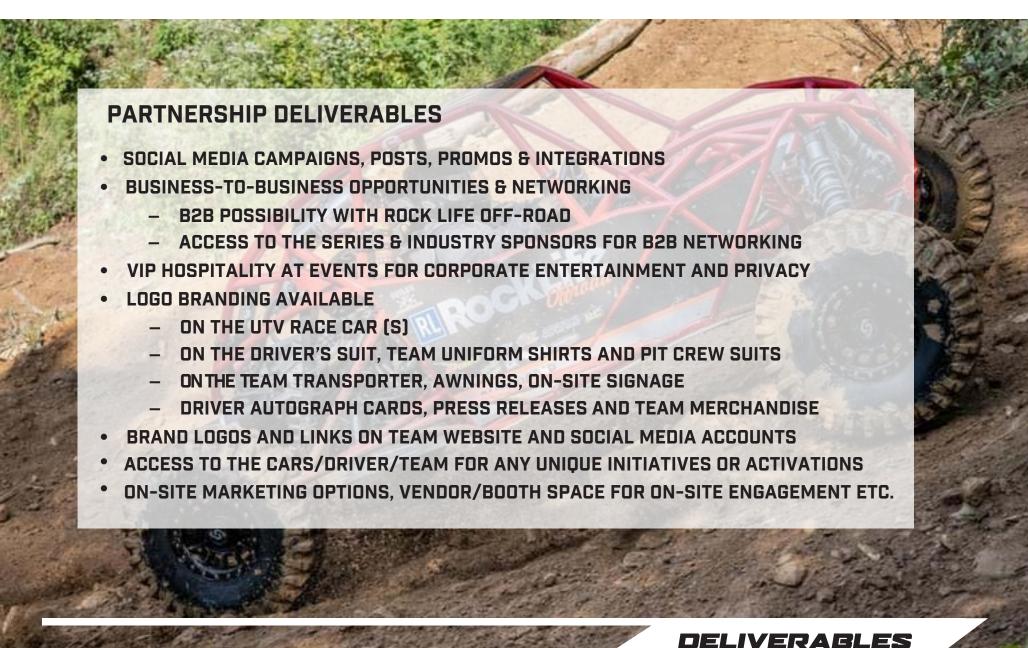

PORT THE SPORT.



88% OF THE FANS SUPPORT THE SPONSORS IN AREAS OF: CONSCIOUSLY SUPPORT, RECOMMEND AND CONSIDER TRYING.

## ititititi

HAVE A "DIY/RURAL/OUTDOOR MENTALITY"

- 84% OWN THEIR OWN HOME
- 86% HAVE RECENTLY PERFORMED THEIR
  OWN HOME MAINTENANCE
- 71% OWN A SIDE BY SIDE OR UTV
- 74% OWN A PICKUP TRUCK
- OVER-INDEX IN ALL OUTDOOR LEISURE ACTIVITIES: HUNT, FISH, RV, OFF-ROAD
- 65% OF OUR FANS DO NOT ATTEND NASCAR RACES (77% DO NOT ATTEND NHRA)



EVERY RACE WEEKEND HAS A TRADE SHOW WITH NUMEROUS INDUSRTY DISPLAYS. USED FOR DEMOS, LEAD GEN, SALES, B2B ETC.



AVERAGE OF 10,000
SPECTATORS 10,000
ON-SITE PER EVENT



TOTAL TV & ONLINE VIEWERS
PER RACE EVENT REACHES

100K VIEWERS





**FAST FACTS** 













DEMOGRAPHIC









LIVESTREAM





















































- SHARABLE RIGHTS OF YOUR SPONSORSHIP BENEFITS WITH YOUR KEY PARTNERS AND CLIENTS
- IN-HOUSE VIDEO PRODUCTION, CONTENT CREATION, AND ACTIVATION SUPPORT
- LARGE PUBLIC RELATIONS SERVICE IN SUPPORT OF YOUR PROBJECTIVES
- LIVESTREAM COVERAGE
  - AVERAGE OF 100K+ VIEWERS PER EVENT
  - AVAILABLE TO 56M HOUSEHOLDS
- ATTENDANCE ON-SITE FOR LIVE EVENTS
  - AVERAGE 10K RACE FANS IN ATTENDANCE PER EVENT
- IN CAR 360 DEGREE CAMERA FOOTAGE
- UNLIMITED WORLDWIDE USE OF PHOTOS & VIDEO OF THE TEAM, DRIVERS, AND RACE VEHICLES

WE WILL CUSTOMIZE AND TAILOR TO FIT.

DELIVERABLES