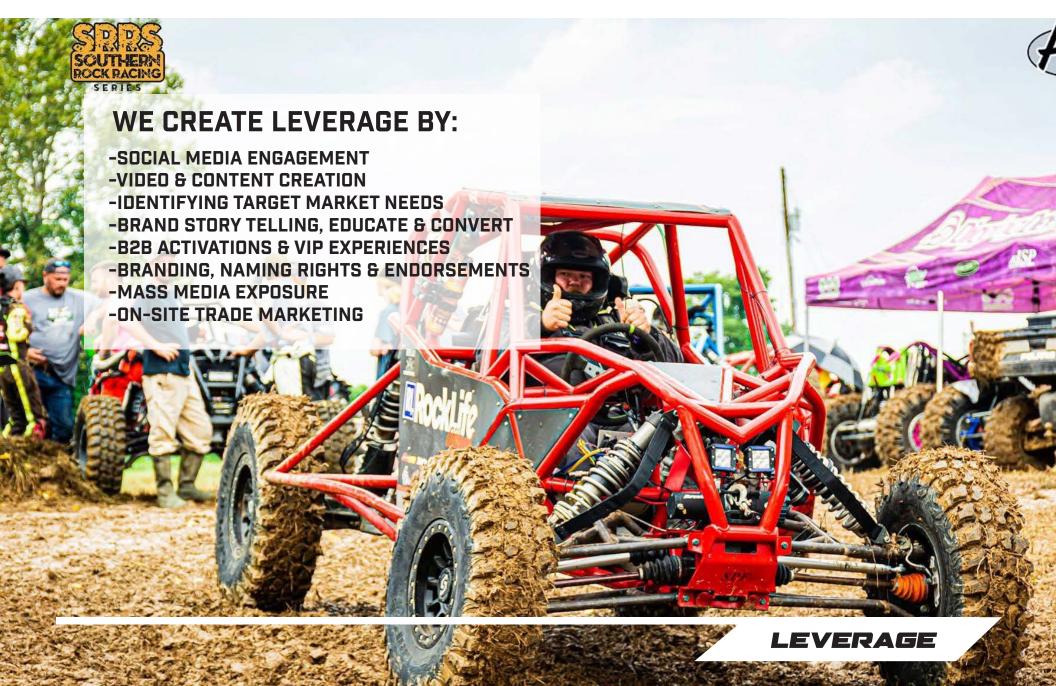

EVERY RACE WEEKEND HAS A TRADE SHOW WITH NUMEROUS INDUSRTY DISPLAYS. USED FOR DEMOS, LEAD GEN, SALES, B2B ETC.

AVERAGE OF 10,000
SPECTATORS 10,000
ON-SITE PER EVENT

TOTAL TV & ONLINE VIEWERS
PER RACE EVENT REACHES

100K VIEWERS

**FAST FACTS** 

DEMOGRAPHIC

LIVESTREAM

- SHARABLE RIGHTS OF YOUR SPONSORSHIP BENEFITS WITH YOUR KEY PARTNERS AND CLIENTS
- IN-HOUSE VIDEO PRODUCTION, CONTENT CREATION, AND ACTIVATION SUPPORT
- LARGE PUBLIC RELATIONS SERVICE IN SUPPORT OF YOUR PROBJECTIVES
- LIVESTREAM COVERAGE
  - AVERAGE OF 100K+ VIEWERS PER EVENT
  - AVAILABLE TO 56M HOUSEHOLDS
- ATTENDANCE ON-SITE FOR LIVE EVENTS
  - AVERAGE 10K RACE FANS IN ATTENDANCE PER EVENT
- IN CAR 360 DEGREE CAMERA FOOTAGE
- UNLIMITED WORLDWIDE USE OF PHOTOS & VIDEO OF THE TEAM, DRIVERS, AND RACE VEHICLES