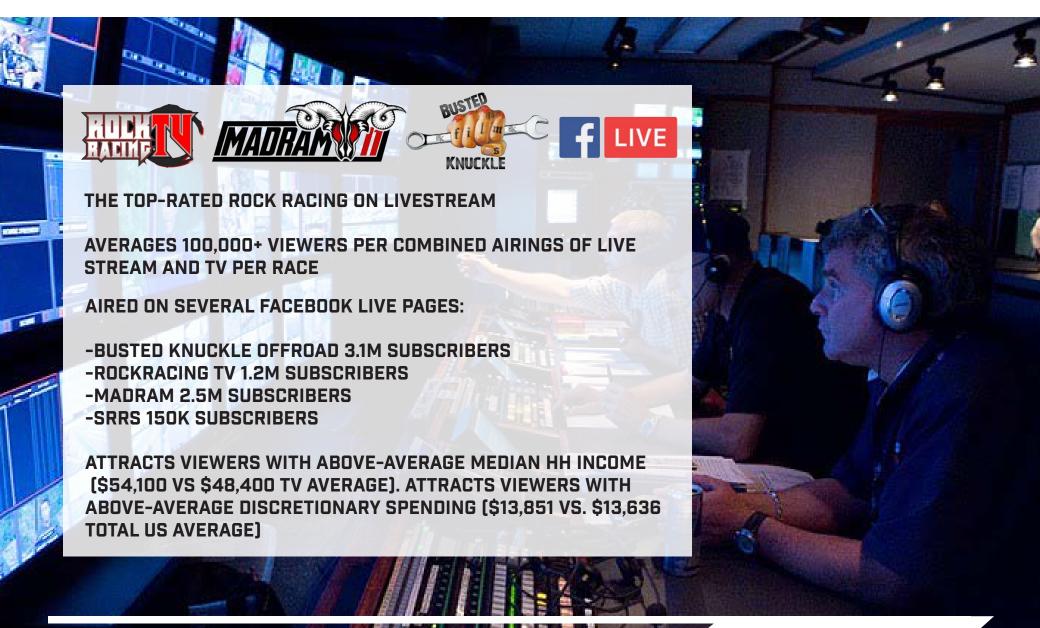

100K VIEWERS

**FAST FACTS** 

DEMOGRAPHIC

LIVESTREAM

- SHARABLE RIGHTS OF YOUR SPONSORSHIP BENEFITS WITH YOUR KEY PARTNERS AND CLIENTS
- IN-HOUSE VIDEO PRODUCTION, CONTENT CREATION, AND ACTIVATION SUPPORT
- LARGE PUBLIC RELATIONS SERVICE IN SUPPORT OF YOUR PROBJECTIVES
- LIVESTREAM COVERAGE
  - AVERAGE OF 100K+ VIEWERS PER EVENT
  - AVAILABLE TO 56M HOUSEHOLDS
- ATTENDANCE ON-SITE FOR LIVE EVENTS
  - AVERAGE 10K RACE FANS IN ATTENDANCE PER EVENT
- IN CAR 360 DEGREE CAMERA FOOTAGE
- UNLIMITED WORLDWIDE USE OF PHOTOS & VIDEO OF THE TEAM, DRIVERS, AND RACE VEHICLES