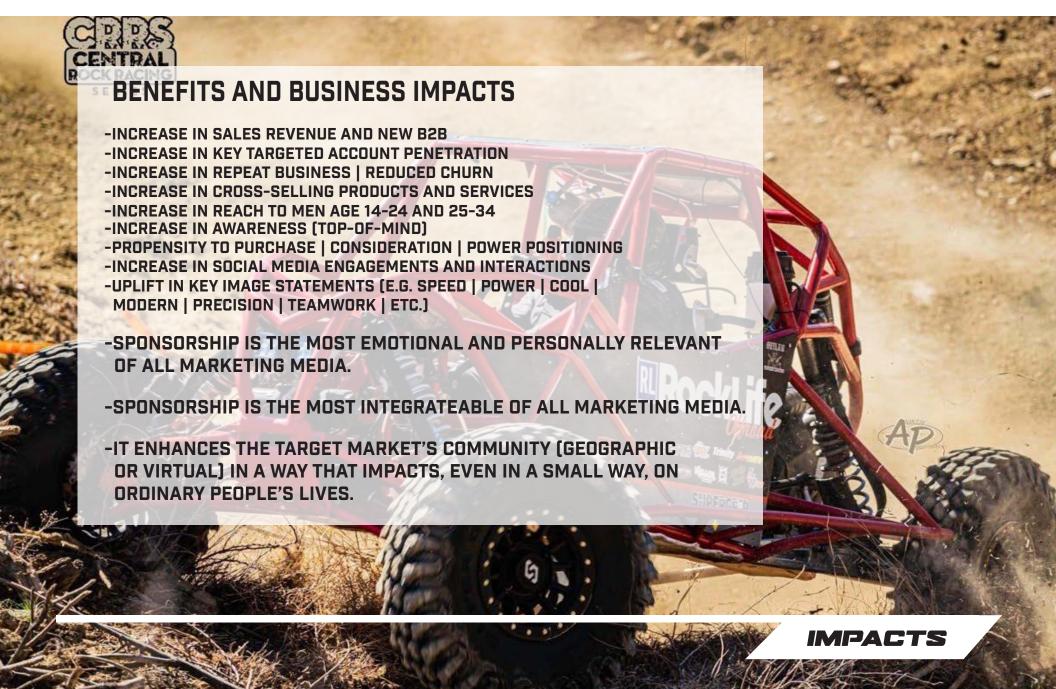

8 OUT OF 10 FANS SAID THEY ARE ARE LOYAL TO THE SPONSOR'S THAT SUPPORT THE SPORT.

88% OF THE FANS SUPPORT THE SPONSORS IN AREAS OF: CONSCIOUSLY SUPPORT, RECOMMEND AND CONSIDER TRYING.

## ititititi

HAVE A "DIY/RURAL/OUTDOOR MENTALITY"

- 84% OWN THEIR OWN HOME
- 86% HAVE RECENTLY PERFORMED THEIR
  OWN HOME MAINTENANCE
- 71% OWN A SIDE BY SIDE OR UTV
- 74% OWN A PICKUP TRUCK
- OVER-INDEX IN ALL OUTDOOR LEISURE ACTIVITIES: HUNT, FISH, RV, OFF-ROAD
- 65% OF OUR FANS DO NOT ATTEND NASCAR RACES (77% DO NOT ATTEND NHRA)