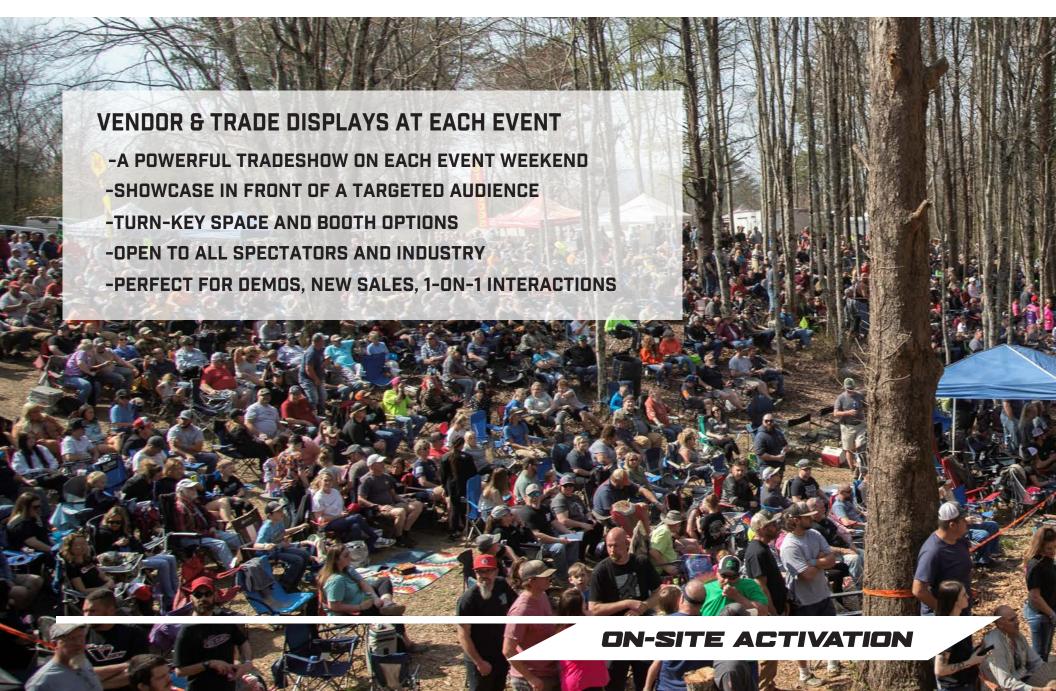

EVERY RACE WEEKEND HAS A TRADE SHOW WITH NUMEROUS INDUSRTY DISPLAYS. USED FOR DEMOS, LEAD GEN, SALES, B2B ETC.

AVERAGE OF 10,000
SPECTATORS 10,000
ON-SITE PER EVENT

TOTAL TV & ONLINE VIEWERS
PER RACE EVENT REACHES