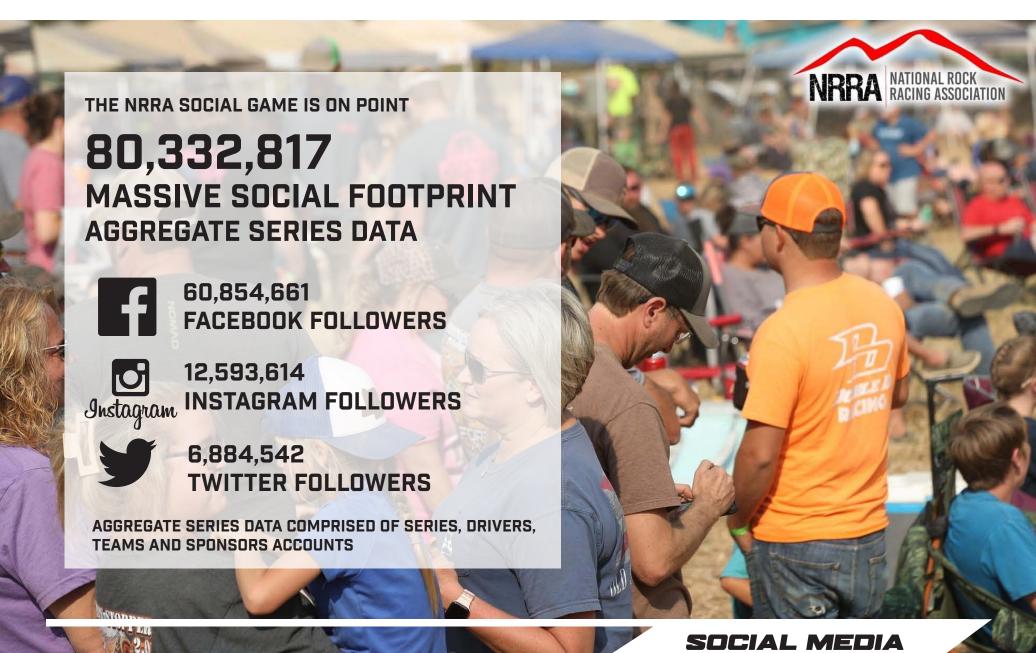

100K VIEWERS

**FAST FACTS** 

DEMOGRAPHIC

LIVESTREAM

- SHARABLE RIGHTS OF YOUR SPONSORSHIP BENEFITS WITH YOUR KEY PARTNERS AND CLIENTS
- IN-HOUSE VIDEO PRODUCTION, CONTENT CREATION, AND ACTIVATION SUPPORT
- LARGE PUBLIC RELATIONS SERVICE IN SUPPORT OF YOUR PROBJECTIVES
- LIVESTREAM COVERAGE
  - AVERAGE OF 100K+ VIEWERS PER EVENT
  - AVAILABLE TO 56M HOUSEHOLDS
- ATTENDANCE ON-SITE FOR LIVE EVENTS
  - AVERAGE 10K RACE FANS IN ATTENDANCE PER EVENT
- IN CAR 360 DEGREE CAMERA FOOTAGE
- UNLIMITED WORLDWIDE USE OF PHOTOS & VIDEO OF THE TEAM, DRIVERS, AND RACE VEHICLES