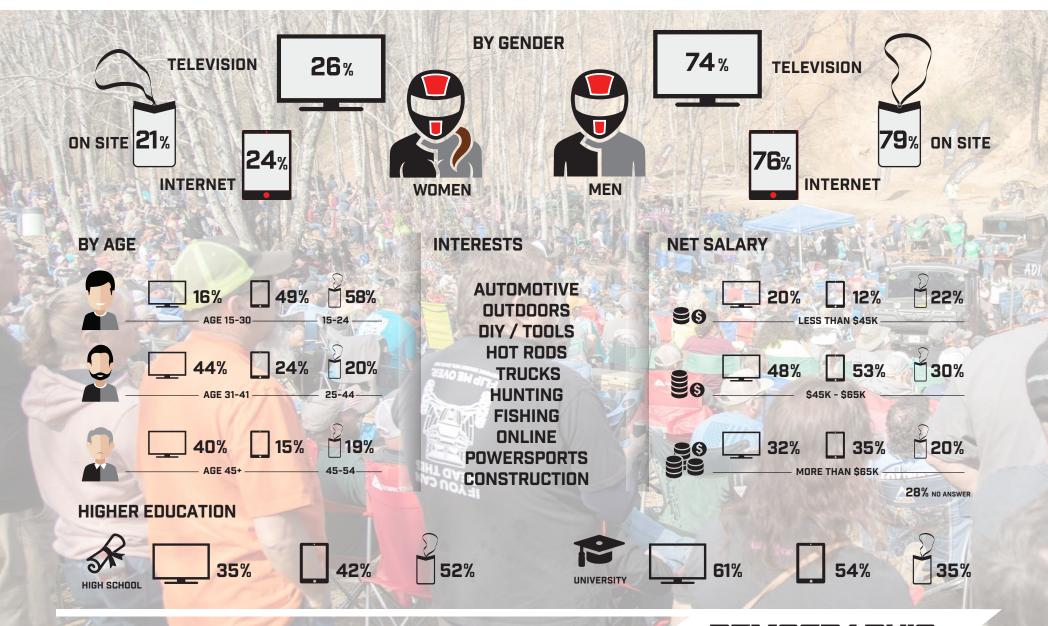

8 OUT OF 10 FANS SAID THEY ARE ARE LOYAL TO THE SPONSOR'S THAT SUPPORT THE SPORT.

88% OF THE FANS SUPPORT THE SPONSORS IN AREAS OF: CONSCIOUSLY SUPPORT, RECOMMEND AND CONSIDER TRYING.

## ititititi

HAVE A "DIY/RURAL/OUTDOOR MENTALITY"

- 84% OWN THEIR OWN HOME
- 86% HAVE RECENTLY PERFORMED THEIR
  OWN HOME MAINTENANCE
- 71% OWN A SIDE BY SIDE OR UTV
- 74% OWN A PICKUP TRUCK
- OVER-INDEX IN ALL OUTDOOR LEISURE ACTIVITIES: HUNT, FISH, RV, OFF-ROAD
- 65% OF OUR FANS DO NOT ATTEND NASCAR RACES (77% DO NOT ATTEND NHRA)

EVERY RACE WEEKEND HAS A TRADE SHOW WITH NUMEROUS INDUSRTY DISPLAYS. USED FOR DEMOS, LEAD GEN, SALES, B2B ETC.

AVERAGE OF 10,000
SPECTATORS 10,000
ON-SITE PER EVENT

TOTAL TV & ONLINE VIEWERS
PER RACE EVENT REACHES

100K VIEWERS

**FAST FACTS** 

DEMOGRAPHIC

LIVESTREAM

- SHARABLE RIGHTS OF YOUR SPONSORSHIP BENEFITS WITH YOUR KEY PARTNERS AND CLIENTS
- IN-HOUSE VIDEO PRODUCTION, CONTENT CREATION, AND ACTIVATION SUPPORT
- LARGE PUBLIC RELATIONS SERVICE IN SUPPORT OF YOUR PROBJECTIVES
- LIVESTREAM COVERAGE
  - AVERAGE OF 100K+ VIEWERS PER EVENT
  - AVAILABLE TO 56M HOUSEHOLDS
- ATTENDANCE ON-SITE FOR LIVE EVENTS
  - AVERAGE 10K RACE FANS IN ATTENDANCE PER EVENT
- IN CAR 360 DEGREE CAMERA FOOTAGE
- UNLIMITED WORLDWIDE USE OF PHOTOS & VIDEO OF THE TEAM, DRIVERS, AND RACE VEHICLES