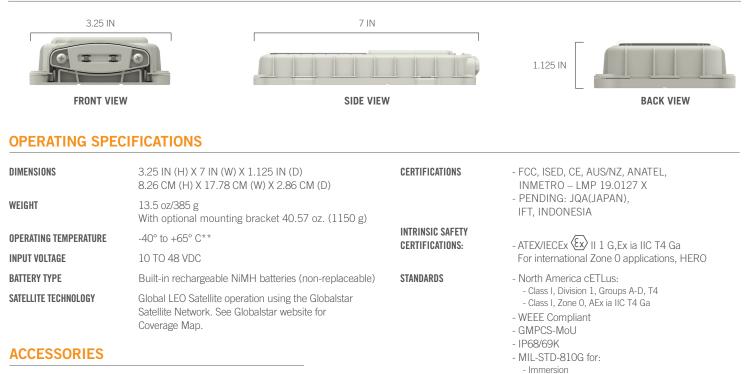

# **TECHNICAL SPECIFICATIONS**

- Globalstar USB Configuration Cable (Part No. 2030-0261-01)\*
- Globalstar Universal Input Cable (Part No. 2030-0265-04)\*
- Stainless Steel Mounting Bracket (Part No. 7000-0278-01)
- Bluetooth Dongle (Part No. 1950-0105-01)