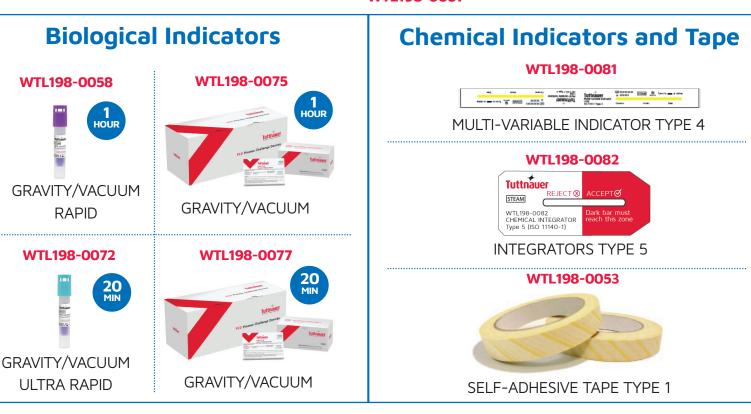

# **Biological Indicators** & Real Time Automatic Reader

## **Biological Indicators** & Real Time Automatic Reader