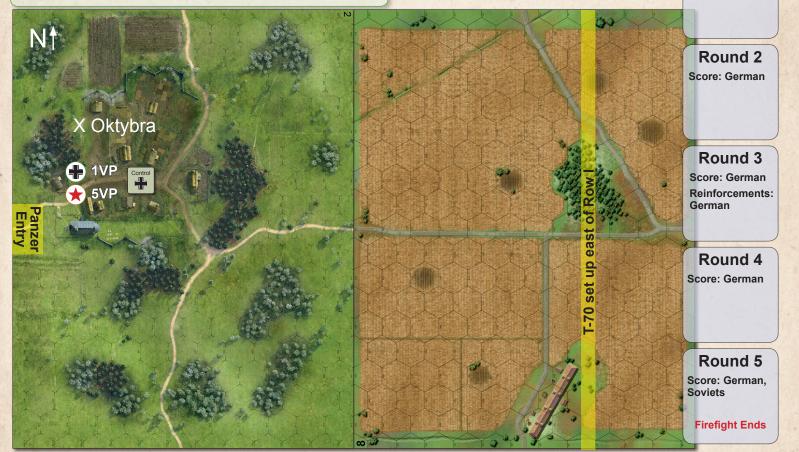

Map Setup: Maps 2 and 8. Place German control marker on hex 2-G08.

### Victory Points:

1VP - Immediately score each Soviet unit eliminated. 1VP - For hex 2-G08 controlled at the end of each round.

## Soviet Forces: 158th Hvy Tank Bde and 131st Rifle Div

Setup: T-70's start on map 8 east of row I. Remaining units arrive on turn 1 anywhere along the east edge of map 8. SMG Rifles may enter riding tanks, Rifle '41 enter on foot.

#### Victory Points:

1VP - Immediately score each German unit eliminated. 5VP - For hex 2-G08 controlled at the end of round 5.

Counter note: If you don't have three KV-1S counters, use regular KV-1 tanks but play with the values of the KV-1S.

Round 1 Initiative: Soviet Score: German

www.Academy-Games.com