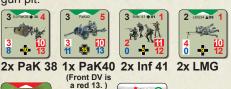

## German Forces: 92nd Mot. Infantry, 2nd Pz Rgt

Setup: Place units anywhere on map 2. PaK guns must start in a gun pit.

1x 8cm 1x HMG

4x Trenches

4x Wire

+= 0

3x Gunpits +2 is black for auns/vehicles this FF