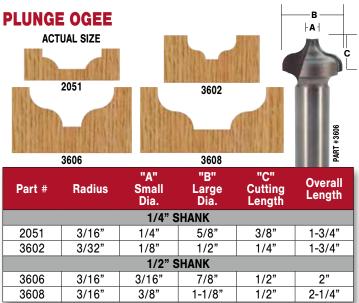

ght as desired. Move notch towards exterior side (raise the bit) to increase rib size (amount of outside corner protruding). Move notch away from exterior side (lower the bit) to decrease amount of rib. Note: Bit adjustment is reversed on twelve sides since those parts are cut face down.

## **GROOVE PROFILES**

#### Whiteside Machine

#### **CANOE MAKING BITS**

Sold individually as a 1/8" Radius Fluting Bit or Beading Bit. When used together to edge 1/4" thick stock, the resulting joint allows each strip to be angled. This allows assembly in a curved configuration for numerous projects such as canoe hulls.



#### **EDGE BANDING SET**

Bead

1/2"

3530



1-1/8"

1/8"

2-3/8"

Solid wood Edge Banding for plywood. Order 3400 for the two-piece set. Order 3401 or 3402 for individual bits.



Small Grooving Bits are commonly used for decorative designs in cabinet doors or for detail veining in furniture. Round Nose Bits (pg. 10) and V-Groove Bits (pg. 11) are often used in the same manner. The larger Grooving Bits are great for a raised panel effect in doors and for adding a bold accent to furniture or large work pieces. These bits also make nice edge profiles with the aid of a router table and fence.

#### **CLASSICAL ROUND BOTTOM**



3740

ACTUAL SIZE

| and a state |      |
|-------------|------|
| E           | 3750 |

| Part #     | Radius | Large<br>Dia. | Cutting<br>Length | Overall<br>Length |  |  |  |
|------------|--------|---------------|-------------------|-------------------|--|--|--|
| 1/4" SHANK |        |               |                   |