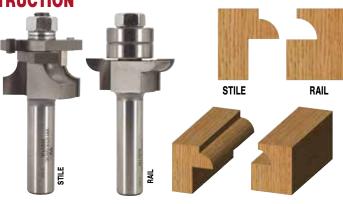

so available ready to use just for plywood panel construction. Order Part Number **6001X** for round pattern or Part Number **6002X** for ogee pattern. 1/2" shank only.

6001X Shown

#### **APPLICATION: STILE & RAIL GLASS DOOR CONSTRUCTION**

Make the Stile & Rail cuts for glass doors using Whiteside's full size Stile & Rail (above). No extra components are required. All that's needed is to stagger the cutting edges and "stack" both groovers on the Stile bit. Use both bearings (no groover) on the Rail bit. See photo. Now make your cuts just like in normal door construction.

Cut the inside edges of all four pieces with the Stile bit. Trim the ends of the Rails with the Rail bit. Assemble door and insert glass pane. Use clips or corner trim mold on the back side to hold the pane in place.



28



# **RAISED PANEL**

#### Whiteside Machine

#### MEDIUM RAISED PANEL BITS Ball Bearing Guide

These bits cut a 1" wide pattern and are often used for general edge profiles in addition to raised panels. They can be used with any of the full size Stile and Rail bits shown on Page 28.













| Part #     | Pattern   | Cutting<br>Length | Large<br>Dia. |  |  |  |
|------------|-----------|-------------------|---------------|--|--|--|
| 1/2" SHANK |           |                   |               |  |  |  |
| 5950       | Cove      | 1/2"              | 2-1/2"        |  |  |  |
| 5951       | Ogee      | 5/8"              | 2-1/2"        |  |  |  |
| 5952       | Angle     | 5/8"              | 2-1/2"        |  |  |  |
| 5953       | Classical | 5/8"              | 2-1/2"        |