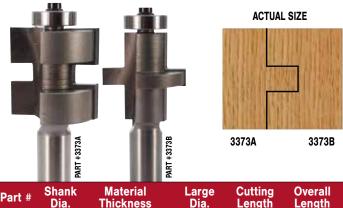

WER FRONT                           |   |           |

| Part #  | Large<br>Dia. | Cutting<br>Length | Overall<br>Length |  |  |  |
|---------|---------------|-------------------|-------------------|--|--|--|
|         | 1/2" SHANK    |                   |                   |  |  |  |
| 3352 1" |               | 1"                | 2-3/8"            |  |  |  |

#### **WEDGE TONGUE & GROOVE**





3370B

| Part # | Shank | Material      | Large  | Cutting | Overall |
|--------|-------|---------------|--------|---------|---------|
|        | Dia.  | Thickness     | Dia.   | Length  | Length  |
| * 3370 | 1/2"  | 5/8" - 1-1/4" | 1-1/4" | 1-1/4"  | 2-7/8"  |

\* Order 3370 for two piece set. \* Order 3370A or 3370B for individual cutters.

#### **STRAIGHT TONGUE & GROOVE Ball Bearing Guide**



| Part # | Shank | Material      | Large  | Cutting | Overall |
|--------|-------|---------------|--------|---------|---------|
|        | Dia.  | Thickness     | Dia.   | Length  | Length  |
| * 3373 | 1/2"  | 1/2" - 1-1/4" | 1-1/4" | 1-1/4"  | 3-1/8"  |

\* Order 3373 for two piece set

\* Order 3373A or 3373B for individual cutters. Bearing Number: B7

#### **STANDARD GLUE JOINT**





ACTUAL SIZE ONE TOOL MAKES BOTH CUTS

| 100           |                       |                |                     |
|---------------|-----------------------|----------------|---------------------|
| Shank<br>Dia. | Material<br>Thickness | Large<br>Dia.  | Overall<br>Length   |
| 1/2"          | 1/2" - 1-1/4"         | 1-1/2"         | 2-3/4"              |
|               | Dia.                  | Di