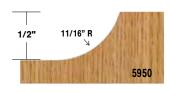

Whiteside's full size Stile & Rail (above). No extra components are required. All that's needed is to stagger the cutting edges and "stack" both groovers on the Stile bit. Use both bearings (no groover) on the Rail bit. See photo. Now make your cuts just like in normal door construction.

Cut the inside edges of all four pieces with the Stile bit. Trim the ends of the Rails with the Rail bit. Assemble door and insert glass pane. Use clips or corner trim mold on the back side to hold the pane in place.



28



# **RAISED PANEL**

#### Whiteside Machine

#### MEDIUM RAISED PANEL BITS Ball Bearing Guide

These bits cut a 1" wide pattern and are often used for general edge profiles in addition to raised panels. They can be used with any of the full size Stile and Rail bits shown on Page 28.













| Part #     | Pattern   | Cutting<br>Length | Large<br>Dia. |  |  |  |
|------------|-----------|-------------------|---------------|--|--|--|
| 1/2" SHANK |           |                   |               |  |  |  |
| 5950       | Cove      | 1/2"              | 2-1/2"        |  |  |  |
| 5951       | Ogee      | 5/8"              | 2-1/2"        |  |  |  |
| 5952       | Angle     | 5/8"              | 2-1/2"        |  |  |  |
| 5953       | Classical | 5/8"              | 2-1/2"        |  |  |  |
| 5954       | Ogee Bead | 5/8"              | 2-1/2"        |  |  |  |

#### LARGE RAISED PANEL BITS

9/64" R

5900A 6000A

5900B 6000B

5900C

6000C

1/2" Ball Bearing Guide Two Wing OR Three Wing

16°

16°

3/4" R

1/8" R

1/2"

1/2"

1/2"





6000H



PART #5900B

| Part # | Lar