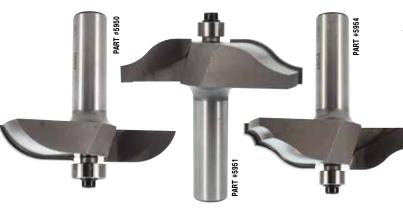

#### FORM TOOLS

|                               | ~ |
|-------------------------------|---|
| Bowl & Tray 1                 | U |
| Round Nose1                   | 0 |
| Half Round1                   | 0 |
| V-Groove1                     | 1 |
| Point Cutting Roundover1      | 1 |
| Panel1                        | 1 |
| Cove 1                        | 1 |
| Rabbeting & Slotting1         | 2 |
| Biscuit Joining1              |   |
| Roundover1                    |   |
| Beading1                      | 3 |
| Plunge Roundover1             | 3 |
| Double Roundover / Chamfer 14 | 4 |
| Roman Ogee1                   | 4 |
| Chamfer / Bevel 1             |   |
|                               |   |