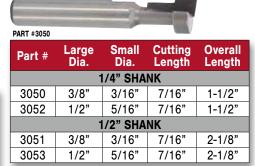

|                   |                   |                     |                   |
| 1          | 3025   | 5/16"           | 3/4"              | 2-3/4"            | 1/2"                | B9                |
| 2          | 3027   | 1/2"            | 1/4"              | 1-7/8"            | 5/8"                | B6                |
| 3          | 3028   | 1/2"            | 1/4"              | 1-7/8"            | 3/4"                | B4                |
| 1,4        | 3032   | 9/16"           | 3/4"              | 2-1/4"            | 5/8"                | B6                |

For Porter-Cable Morten<sup>™</sup>, Mortise & Tenon Jig, and Omnijig<sup>®</sup> templates
 Porter-Cable Hinge Butt Mortise Bit
 For Hinge-Mate<sup>™</sup> || Template

<sup>4</sup> Keller Box Joint Bit



**KEYHOLE BITS** 



## **T-SLOT**



| Part #     | Large<br>Dia. | Small<br>Dia. | "A"<br>Length | "B"<br>Depth | Overall<br>Length |  |
|------------|---------------|---------------|---------------|--------------|-------------------|--|
| 1/2" SHANK |               |               |               |              |                   |  |
| 3070       | 1-1/16"       | 3/8"          | 5/16"         | 1/2"         | 2-3/8"            |  |
| 3075       | 1-3/16"       | 3/8"          | 1/4"          | 3/8"         | 2-3/8"            |  |

#### **SLOT & UNDERCUT BITS**





Used to cut all types of slots and grooves. Also used to undercut decorative patterns or large letters to give them a bold appearance.

| Part #     | Large<br>Dia. | "A"<br>Length | "B"<br>Depth | Overall<br>Length |