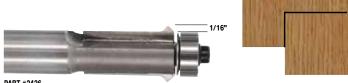

1/4"            | B3                |  |  |
| 2504                        | 1/2"            | 1-1/2"            | 3-5/8"            | B3                |  |  |
| 2505                        | 1/2"            | 2"                | 4"                | B3                |  |  |
| 1/2" SHANK - Double Bearing |                 |                   |                   |                   |  |  |
| 2554                        | 1/2"            | 1-1/2"            | 3-7/8"            | Two B3            |  |  |
| 2555                        | 1/2"            | 2"                | 4-1/4"            | Two B3            |  |  |

### **DOWNSHEAR FLUSH TRIM**

Two Flute



#### PART #2605

| FLUSH 1 | <b>FRIM V-</b> | GROOVE |
|---------|----------------|--------|
|---------|----------------|--------|



PART #2426

| Part #     | Cutting<br>Dia. | Cutting<br>Length | Overall<br>Length | Bearing<br>Number |  |  |
|------------|-----------------|-------------------|-------------------|-------------------|--|--|
| 1/4" SHANK |                 |                   |                   |                   |  |  |
| 2425       | 1/2"            | 1"                | 2-5/8"            | B3                |  |  |
| 1/2" SHANK |                 |                   |                   |                   |  |  |
| 2426       | 1/2"            | 1"                | 3-1/4"            | B3                |  |  |

#### **OVERHANG TRIM BIT**



| Part #     | Overhang | Cutting<br>Dia. | Cutting<br>Length | Bearing<br>Number |  |  |
|------------|----------|-----------------|-------------------|--------