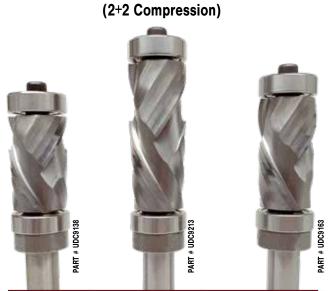

h<br>3/8"    | Length<br>2"                  |



#### Up / Down Cut (2+2 Compression)

| Part #   | Shank<br>Dia. | Cutting<br>Dia. | Cutting<br>Length | Overall<br>Length |
|----------|---------------|-----------------|-------------------|-------------------|
| UDFT2100 | 1/4"          | 1/4"            | 1"                | 3"                |
| UDFT5152 | 1/2"          | 1/2"            | 1-1/2"            | 4-1/4"            |
| UDFT5200 | 1/2"          | 1/2"            | 2"                | 4-3/4"            |

### Ultra-Long ULTIMATE FLUSH TRIM BITS

The Ultimate Flush Trim Bits for material up to 2-1/8" thick. These bits provide the performance and quality of the Classic Ultimate Bits on thicker stock. For best performance, use the shortest cut length needed for the application.



| Part #   | Shank<br>Dia. | Cutting<br>Dia.  | Cutting<br>Length | Overall<br>Length |
|----------|---------------|------------------|-------------------|-------------------|
| FLU      | SH TRIM - 1   | <b>FOP BEARI</b> | NG ONLY           |                   |
| UDFT9138 | 1/2"          | 7/8"             | 1-3/8"            | 4"                |
| UDFT9163 | 1/2"          | 7/8"             | 1-5/8"            | 4-1/4"            |
| UDFT9213 | 1/2"          | 7/8"             | 2-1/8"            | 4-3/4"            |
| COMBINA  | TION - TOP    | AND BOT          | TOM BEARI         | NG                |
| UDC9138  | 1/2"          | 7/8"             | 1-3/8"            | 4"                |
| UDC9163  | 1/2"          | 7/8"             | 1-5/8"            | 4-1/4"            |
| UDC9