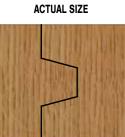

|                   |  |  |
| 3362                         | 1/2" - 3/4" | 2"            | 2-3/8"            |  |  |

Note: 3362 is recommended for stock thickness 1/2" - 3/4"

#### LOCKING DRAWER GLUE JOINTS



| ACTUAL SIZE<br>ONE TOOL MAKES BOTH CUT | s |           |
|----------------------------------------|---|-----------|
|                                        | 2 | 9/16" MIN |
| DRAWER FRONT                           |   |           |

| Part #  | Large<br>Dia. | Cutting<br>Length | Overall<br>Length |  |  |  |
|---------|---------------|-------------------|-------------------|--|--|--|
|         | 1/2" SHANK    |                   |                   |  |  |  |
| 3352 1" |               | 1"                | 2-3/8"            |  |  |  |

#### **WEDGE TONGUE & GROOVE**





3370B

| Part # | Shank | Material      | Large  | Cutting | Overall |
|--------|-------|---------------|--------|---------|---------|
|        | Dia.  | Thickness     | Dia.   | Length  | Length  |
| * 3370 | 1/2"  | 5/8" - 1-1/4" | 1-1/4" | 1-1/4"  | 2-7/8"  |

\* Order 3370 for two piece set. \* Order 3370A or 3370B for individual cutters.

#### **STRAIGHT TONGUE & GROOVE Ball Bearing Guide**



| Part # | Shank | Material      | Large  | Cutting | Overall |
|--------|-------|---------------|--------|---------|---------|
|        | Dia.  | Thickness     | Dia.   | Length  | Length  |
| * 3373 | 1/2"  | 1/2" - 1-1/4" | 1-1/4" | 1-1/4"  | 3-1/8"  |

\* Order 3373 for two piece set

\* Order 3373A or 3373B for individual cutters. Bearing Number: B7

#### **STANDARD GLUE JOINT**





ACTU