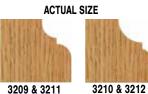

#### FORM TOOLS

|                               | ~ |
|-------------------------------|---|
| Bowl & Tray 1                 | U |
| Round Nose1                   | 0 |
| Half Round1                   | 0 |
| V-Groove1                     | 1 |
| Point Cutting Roundover1      | 1 |
| Panel1                        | 1 |
| Cove 1                        | 1 |
| Rabbeting & Slotting1         | 2 |
| Biscuit Joining1              |   |
| Roundover1                    |   |
| Beading1                      | 3 |
| Plunge Roundover1             | 3 |
| Double Roundover / Chamfer 14 | 4 |
| Roman Ogee1                   | 4 |
| Chamfer / Bevel 1             |   |
|                               |   |