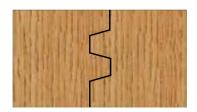

**





3370B

| Part # | Shank | Material      | Large  | Cutting | Overall |
|--------|-------|---------------|--------|---------|---------|
|        | Dia.  | Thickness     | Dia.   | Length  | Length  |
| * 3370 | 1/2"  | 5/8" - 1-1/4" | 1-1/4" | 1-1/4"  | 2-7/8"  |

\* Order 3370 for two piece set. \* Order 3370A or 3370B for individual cutters.

#### **STRAIGHT TONGUE & GROOVE Ball Bearing Guide**



| Part # | Shank | Material      | Large  | Cutting | Overall |
|--------|-------|---------------|--------|---------|---------|
|        | Dia.  | Thickness     | Dia.   | Length  | Length  |
| * 3373 | 1/2"  | 1/2" - 1-1/4" | 1-1/4" | 1-1/4"  | 3-1/8"  |

\* Order 3373 for two piece set

\* Order 3373A or 3373B for individual cutters. Bearing Number: B7

#### **STANDARD GLUE JOINT**





ACTUAL SIZE ONE TOOL MAKES BOTH CUTS

| 100           |                       |                |                     |
|---------------|-----------------------|----------------|---------------------|
| Shank<br>Dia. | Material<br>Thickness | Large<br>Dia.  | Overall<br>Length   |
| 1/2"          | 1/2" - 1-1/4"         | 1-1/2"         | 2-3/4"              |
|               | Dia.                  | Dia. Thickness | Dia. Thickness Dia. |

# **GLUE JOINTS**

#### Whiteside Machine

#### VEE PANEL TONGUE & GROOVE Ball Bearing Guide



| Part # | Shank | Material    | Large  | Cutting | Overall |
|--------|-------|-------------|--------|---------|---------|
|        | Dia.  | Thickness   | Dia.   | Length  | Length  |
| 3374   | 1/2"  | 5/8" - 1" * | 1-5/8" | 1"      | 2-3/4"  |

Order 337