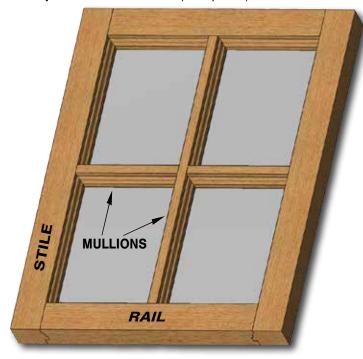

earing guide controls the pattern depth and also allows you to make arched or curved windows and glass doors.



1-3/8"

Replacement Parts: Arbor: A380 Bearing Number: B5

Profile Cutter: 6050H Straight Cutter: 6050G Spacer: 6050SP

3-5/8"

7/8" - 1-5/8"

#### APPLICATION:

6050

This assembly with the straight end cutter cuts the inside edges on both the stiles and rails. Convert the assembly to make the mating end cut by exchanging the straight cutter for the spacer (see drawing above). The spacer can be installed between the profile cutter and the shank if additional reach across the work piece is needed. Now make the mating end cuts on the rails. This bit can also be used to cut both the decorative edges and the mating end cuts required to make your own window mullions (crosspieces).



# **SLOTTING CUTTERS**

#### **SLOTTING CUTTERS**

1-7/8" Cutting Diameter - 5/16" Bore

| Part #<br>3-Wing | Part #<br>4-Wing | Decimal<br>Kerf | Fractional<br>Kerf |
|------------------|------------------|-----------------|--------------------|
| 6700A            | 6700B            | .062            | 1/16"              |
| 6701A            |                  | .070            |                    |
| 6701C            |                  | .078            | 5/64"              |
| 6702A            |                  | .080            |                    |
| 6703A            | 6703B            | .094            | 3/32"              |
| 6704A            |                  | .100            |                    |
| 6704C            |                  | .110            | 7/64"