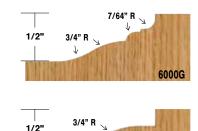

#### FORM TOOLS

|                               | ~ |
|-------------------------------|---|
| Bowl & Tray 1                 | U |
| Round Nose1                   | 0 |
| Half Round1                   | 0 |
| V-Groove1                     | 1 |
| Point Cutting Roundover1      | 1 |
| Panel1                        | 1 |
| Cove 1                        | 1 |
| Rabbeting & Slotting1         | 2 |
| Biscuit Joining1              |   |
| Roundover1                    |   |
| Beading1                      | 3 |
| Plunge Roundover1             | 3 |
| Double Roundover / Chamfer 14 | 4 |
| Roman Ogee1                   | 4 |
| Chamfer / Bevel 1             |   |
|                               |   |