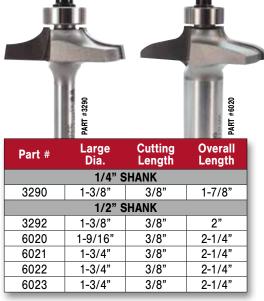

#### **DOOR EDGE BITS**



| Part # | Large<br>Dia. | Cutting<br>Length | Style          |
|--------|---------------|-------------------|----------------|
|        |               | 1/2" SHAN         | K              |
| 6010   | 1-3/8"        | 1-1/8"            | Recessed Doors |
| 6015   | 1-1/2"        | 7/8"              | Finger Pull    |
| 6016   | 1-5/8"        | 15/16"            | Reversible     |

#### **DOOR EDGE BITS**

#### **Front Face Edge**

These bits cut a decorative profile along the front face of the door edge while leaving most of the edge straight. Their shallow design works well with concealed European style cup hinges. Many of our other edge profile bits (pg 19-20) also make great door edges. (Deeper profiles may not be compatible with European style cup hinges).



ACTUAL SIZE



3290 & 3292





6020







6023

#### DRAWER EDGE DRAWER PULL - EUROPEAN STYLE



| Part # | Part # Large Large<br>Radius Dia. |            | Cutting<br>Length | Overall<br>Length |
|--------|-----------------------------------|------------|-------------------|-------------------|
|        |                                   | 1/2" SHANK |                   |                   |
| 6024   | 3/16"                             | 3/4"       | 7/8"              | 2-3/8"            |
| 6026   | 1/4"                              | 1-1/2"     | 13/16"            | 2-3/8"            |

#### DRAWER EDGE FINGER PULL

Produces a nice smooth finger grip primarily used on the bottom edge of drawer fronts. Also used as a finger pull on cabinet doors where no edge pattern is needed on th