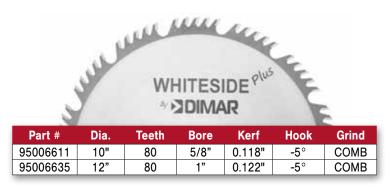

configuration for finish work. The 10° hook angle provides effortless feeding, and the high tooth count produces clean, chip-free cutting. The ATB grind produces a superb finish even when crosscutting hardwoods, softwoods, plywood, and wood veneers. The TCG grind is ideal for finish cuts in MDF, HDF, OSB, laminated covered products, and works well with single or double-sided melamine.



## **SLIDING COMPOUND AND RADIAL ARM SAW BLADES**

#### **SLIDING COMPOUND & RADIAL ARM**

Manufactured with  $-5^{\circ}$  hook to prevent grabbing, these blades offer outstanding performance on compound, radial and slide compound miter saws. The combination tooth design with 80 teeth provides flawless, ultra-smooth cuts in hardwoods, softwoods, moldings, and picture frames. Excellent for cut off work.





## **SAW BLADES**

## LAMINATE AND PLASTIC BLADES

#### LAMINATE CUTTING

The High ATB grind and -6° hook on these blades produce extremely clean, chip-free cuts on both single and double-sided melamine and laminated materials. The negative hook geometry allows an excellent quality cut without grabbing.

#### **PLASTIC & SOLID SURFACE**

The special tooth grind on these blades is compatible for cutting Plexiglass®, solid surface, acrylics, polycarbonates, ABS, and PVC. This tooth grind, along with the fine-tooth configuration, produces a superior finish in many plastics.

| ŝ        | ster | WH    |      | DE Plus | 50   |        | Sec. 1   | in the |       |          | SIDE   |
|----------|------|-------|------|---------|------|--------|----------|--------|-------|----------|--------|