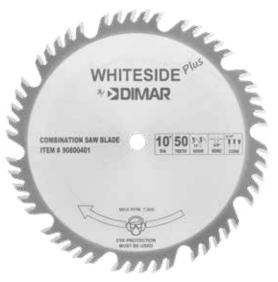

purpose blade for a wide range of materials, including softwood, hardwood, plywood, and particle board. The large gullet at the raker tooth, along with the  $15^{\circ}$  hook angle, provides easy feeding for ripping style cuts, while the close grouping of the other four ATB teeth produces a lighter chip load for crosscutting and finish work. These blades offer a great combination of versatility and efficiency.

#### **COMBINATION BLADES**

| Part #   | Dia. | Teeth | Bore | Kerf   | Hook | Grind |
|----------|------|-------|------|--------|------|-------|
| 90800101 | 8"   | 40    | 5/8" | 0.126" | 15°  | COMB  |
| 90800401 | 10"  | 50    | 5/8" | 0.134" | 15°  | COMB  |
| 90800505 | 12"  | 60    | 1"   | 0.150" | 15°  | COMB  |
| 90800605 | 14"  | 70    | 1"   | 0.150" | 15°  | COMB  |



Go To www.whitesiderouterbits.com For Our Growing Selection



## SAW BLADES

## **GENERAL PURPOSE BLADES**

General Purpose Saw Blades can be used for ripping, crosscutting, trimming, and sizing. The moderate hook angle provides a good balance between feed and surface quality along with extended blade life. The ATB grind is an excellent choice for cabinet shops, as it performs well in materials such as hardwood, softwood, plywood, and chipboard. The TCG grind excels in composition board, MDF, HDF, and plastic laminates.



\* For natural woods and veneers with relatively high feeds.

## TRIM CUT BLADES

Trim Cut Blades are designed with a finer tooth configuration for finish work. The 10° hook angle provides effortless feeding, and the high tooth count produces clean, chip-free cutting.