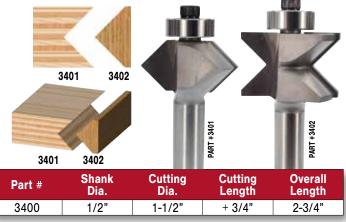

. The inside corner will be below center (farthest from exterior side) on all others. Allow extra stock to experiment and set corner height as desired. Move notch towards exterior side (raise the bit) to increase rib size (amount of outside corner protruding). Move notch away from exterior side (lower the bit) to decrease amount of rib. Note: Bit adjustment is reversed on twelve sides since those parts are cut face down.

## **GROOVE PROFILES**

#### Whiteside Machine

#### **CANOE MAKING BITS**

Sold individually as a 1/8" Radius Fluting Bit or Beading Bit. When used together to edge 1/4" thick stock, the resulting joint allows each strip to be angled. This allows assembly in a curved configuration for numerous projects such as canoe hulls.



#### **EDGE BANDING SET**

Bead

1/2"

3530



1-1/8"

1/8"

2-3/8"

Solid wood Edge Banding for plywood. Order 3400 for the two-piece set. Order 3401 or 3402 for individual bits.



Small Grooving Bits are commonly used for decorative designs in cabinet doors or for detail veining in furniture. Round Nose Bits (pg. 10) and V-Groove Bits (pg. 11) are often used in the same manner. The larger Grooving Bits are great for a raised panel effect in doors and for adding a bold accent to furniture or large work pieces. These bits also make nice edge profiles with the aid of a router table and fence.

#### **CLASSICAL ROUND BOTTOM**



3740

ACTUAL SIZE

| and a state |      |
|-------------|------|
| E           | 3750 |

| Part #     | Radius | Large<br>Dia. | Cutting<br>Length | Overall<br>Length |  |  |  |
|------------|--------|--------