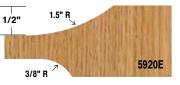

| Wing          |
| 6000A  | 3-3/8"        | 3             |
| 6000B  | 3-3/8"        | 3             |
| 6000C  | 3-3/8"        | 3             |
| 6000E  | 3-3/8"        | 3             |
| 6000F  | 3-3/8"        | 3             |
| 6000G  | 3-3/8"        | 3             |
| 6000H  | 3-3/8"        | 3             |

#### LARGE RAISED PANEL BITS with BACK CUTTER 2 Wing (2+2) - Ball Bearing Guide

#### 2 Wing (2+2) - Ball Bearing Guide

This Panel Bit with Back Cutter allows you to cut the Front Reveal and the optional Back Cut at the same time, guaranteeing a 1/4" tongue in the process.

| Part # | Large<br>Dia. |  |  |
|--------|---------------|--|--|
| 1/2" S | SHANK         |  |  |
| 5920B  | 3-1/4"        |  |  |
| 5920C  | 3-1/4"        |  |  |
| 5920E  | 3-1/4"        |  |  |











# **DOOR EDGE**

#### **DOOR EDGE BITS**



| Part # | Large<br>Dia. | Cutting<br>Length | Style          |
|--------|---------------|-------------------|----------------|
|        |               | 1/2" SHAN         | K              |
| 6010   | 1-3/8"        | 1-1/8"            | Recessed Doors |
| 6015   | 1-1/2"        | 7/8"              | Finger Pull    |
| 6016   | 1-5/8"        | 15/16"            | Reversible     |

#### **DOOR EDGE BITS**

#### **Front Face Edge**

These bits cut a decorative profile along the front face of the door edge while leaving most of the edge straight. Their shallow design works well with concealed European style cup hinges. Many of our other edge profile bits (pg 19-20) also make great door edges. (Deeper profiles may not be compatible with Europe