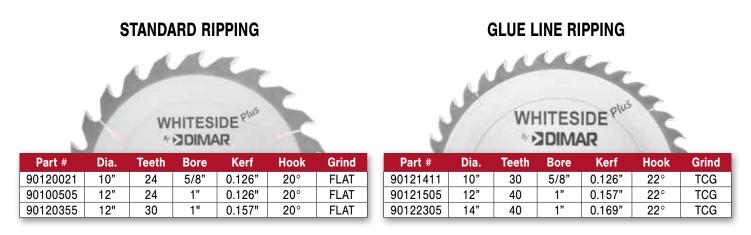

lt a global reputation very similar to that of Whiteside Router Bits in the United States. Dimar and Whiteside have joined together in a partnership to deliver Dimar blades to the industrial market in the U.S. All products listed are currently being stocked at Whiteside Machine.

## **SAW BLADES**

## **STANDARD RIPPING AND GLUE LINE RIPPING BLADES**

These blades are designed for aggressive cutting with the grain in solid woods. They are ideal for power or hand feeding and are also compatible with single and gang rip saws. The Standard Rip Saw has a traditional Flat Top Grind and is the best choice when high feed rates are the primary concern. The TCG grind and the higher tooth count on the Glue Line Blades produce extremely smooth, true edges for gluing and finish work without planing.



## **COMBINATION BLADES**

The standard multi-purpose blade for a wide range of materials, including softwood, hardwood, plywood, and particle board. The large gullet at the raker tooth, along with the  $15^{\circ}$  hook angle, provides easy feeding for ripping style cuts, while the close grouping of the other four ATB teeth produces a lighter chip load for crosscutting and finish work. These blades offer a great combination of versatility and efficiency.

#### **COMBINATION BLADES**

| Part #   | Dia. | Teeth | Bore | Kerf   | Hook | Grind |
|----------|------|-------|------|--------|------|-------|
| 90800101 | 8"   | 40    | 5/8" | 0.126" | 15°  | COMB  |
| 90800401 | 10"  | 50    | 5/8" | 0.134" | 15°  | COMB  |
| 90800505 | 12"  | 60    | 1"   | 0.150" | 15°  | COMB  |
| 90800605 |