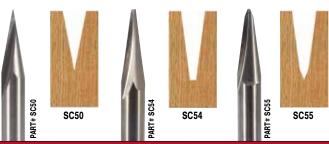

#### FORM TOOLS

|                               | ~ |
|-------------------------------|---|
| Bowl & Tray 1                 | U |
| Round Nose1                   | 0 |
| Half Round1                   | 0 |
| V-Groove1                     | 1 |
| Point Cutting Roundover1      | 1 |
| Panel1                        | 1 |
| Cove 1                        | 1 |
| Rabbeting & Slotting1         | 2 |
| Biscuit Joining1              |   |
| Roundover1                    |   |
| Beading1                      | 3 |
| Plunge Roundover1             | 3 |
| Double Roundover / Chamfer 14 | 4 |
| Roman Ogee1                   | 4 |
| Chamfer / Bevel 1             |   |
|                               |   |