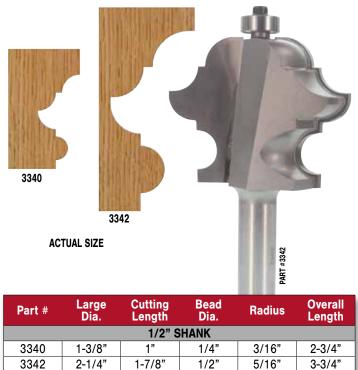

| 3/4"                     | 2-1/2"            |
| 3260   | 1-3/8"        | 5/8"                | 1"                       | 2-5/8"            |
| 3262   | 1-1/2"        | 3/4"                | 1-1/8"                   | 3"                |

Bearing Number: B3



Bearing Number: B3



# HANDRAIL & MOLDING

#### Whiteside Machine

#### HANDRAIL BITS

Used to cut the lower portion of the handrail profile.





Bearing Number: B3

Bearing Number: B3

#### APPLICATION:

Here are some examples of the handrail profiles which are possible using the handrail bit above in combination with your choice of the table edge bits from page 21.



PROFILES ARE SHOWN SMALLER THAN ACTUAL SIZE





#### **CLASSIC MULTI-FORMS**

Many distinct profiles are possible by using different sections of this tool.





# **GLUE JOINTS**

#### Whiteside Machine

#### LOCKING DRAWER GLUE JOINTS



| Part #     | Large<br>Dia. | Cutting<br>Length | Overall<br>Length |  |  |
|------------|---------------|-------------------|-------------------|--|--|
| 1/4" SHANK |               |                   |                   |  |  |
| 3346       | 3/4"          | 1/2"              | 1-7/8"            |  |  |
| 1/2" SHANK |               |                   |                   |  |  |
| 3347       | 1"            | 1/2"              | 2-1/8"            |  |  |





ONE TOOL MAKES BOTH CUTS

| Part # Material<br>Thickness |             | Large<br>Dia. | Overall<br>Length |  |  |
|------------------------------|-------------|---------------|-------------------|--|--|
| 1/2" SHANK                   |             |