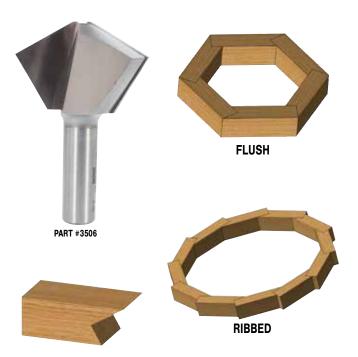

| Material<br>Thickness | Large<br>Dia. | Tongue<br>Width | Bearing<br>Number |
|-----------------------------------------|--------|---------------|-----------------------|---------------|-----------------|-------------------|
| 3375 1/2" 1/2" - 13/16" 1-5/8" 9/32" B5 | 3375   | 1/2"          | 1/2" - 13/16"         | 1-5/8"        | 9/32"           | B5                |

Replacement Parts: Groover - 6628 Arbor - A260

#### APPLICATION:







#### **MULTI-SIDE BITS**

A great way to join up many multi-side projects (planters, columns, barrels, etc.). Very straightforward, this joint requires routing a notch in only one edge of each stave (side). Notching also improves ease of assembly and total glue area. All bits are 1/2" shank and designed for use in a router table with a fence guide.



| Part #     | Number of<br>Sides | Stock<br>(Maximum) | Large<br>Dia. |  |
|------------|--------------------|--------------------|---------------|--|
| 1/2" SHANK |                    |                    |               |  |
| 3506       | 6 or 12            | 7/8"               | 1-7/8"        |  |
| 3508       | 8                  | 7/8"               | 1-3/4"        |  |

#### APPLICATION:

On six and eight sided objects, the exterior side is cut face up on a router table. Twelve sided objects are cut face down. The same bit (#3506) is used for six sided and twelve sided objects.

Either Flush or Ribbed (outside corners protruding) construction is possible. Ribbed construction is recommended with 12 sides because the interior leg of the notch will be very small when made flush. Out