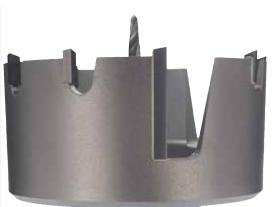

#### SOLID CARBIDE SPIRALS

| Up Cut                | .2 |
|-----------------------|----|
| Down Cut              |    |
| Up/Down (Compression) | .2 |
| Hercules Max Life     | .2 |
| Three Flute           | .3 |
| Slow Spiral           | .3 |
| Chipbreaker           | .3 |
| Left Hand             |    |
| Roughing (Hoggers)    | .3 |
| Cove Nose             | .3 |
| Ball Nose             | .3 |
| Conical Ball Nose     | .3 |
| Ultimate Flush Trim   | .4 |
| Flush Trim            | .4 |
| Metric Spiral         | .4 |
| O-Flute Spiral        | .5 |
|                       |    |

#### SOLID CARBIDE

| 0-Flute Straight      | 5 |
|-----------------------|---|
| Flat Bottom Veining   |   |
| Round Bottom Veining  | 5 |
| Liner                 | 5 |
| Conical Ball Nose     | 5 |
| Engraving             | 5 |
| Trim                  | 6 |
| Fiberglass            | 6 |
| Straight Single Flute | 6 |
| Straight Double Flute | 6 |

#### **CARBIDE TIP - STRAIGHTS**

| Straights                    | 7 |
|------------------------------|---|
| CNC                          |   |
| Left Hand                    | 8 |
| Dado Bits                    | 8 |
| Template                     | 8 |
| Staggertooth                 | 9 |
| Euro Step Mortise Bits       | 9 |
| Chairmaking Rabbets          | 9 |
| Mortise                      | 9 |
| Helix Mortise Cutters/Arbors | 9 |