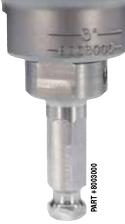

| 500-1200               |
| 8002500K | 2-1/2"   | 1800-2300              | 8006250K | 6-1/4"   | 500-1200               |
| 8002625K | 2-5/8"   | 1800-2300              | 8006375K | 6-3/8"   | 500-1200               |
| 8002750K | 2-3/4"   | 1800-2300              | 8006500K | 6-1/2"   | 500-1200               |
| 8002875K | 2-7/8"   | 1800-2300              | 8006625K | 6-5/8"   | 500-1200               |
| 8003000K | 3"       | 1500-2000              | 8006875K | 6-7/8"   | 500-1200               |
| 8003125K | 3-1/8"   | 1500-2000              | 8007250K | 7-1/4"   | 500-1200               |
| 8003250K | 3-1/4"   | 1500-2000              | 8008500K | 8-1/2"   | 500-1200               |
| 8003375K | 3-3/8"   | 1500-2000              | 8008625K | 8-5/8"   | 500-1200               |





## #800K Kit Includes

- 2" Quick Change Shank #800/QCS
- 1/4" Pilot Rod #8070000
- 1/4" Tapered Point Drill #8070250
- 1/8" Allen Wrench #HK-1/8



## Notes:

- Hole Saws are typically sold as a kit.
- To order a Hole Saw without the kit, remove the "K" suffix from the Part #.
- Additional Sizes are available by custom order.



Whiteside Machine

## **DEEP-COR<sup>™</sup> HOLE SAW** - Carbide Tipped

Deep-Cor<sup>™</sup> Hole Saws feature a 3" depth of cut (over twice the depth of standard hole saws). The Deep-Cor<sup>™</sup> is the ideal tool to use when drilling through thick materials such as transoms for "thru-hull" exhaust holes or bulkheads. These saws also boast a "trim tooth" that trims the plug generated by the saws and allows for easy extraction. They feature long lasting car