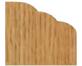

#### FORM TOOLS

|                               | ~ |
|-------------------------------|---|
| Bowl & Tray 1                 | U |
| Round Nose1                   | 0 |
| Half Round1                   | 0 |
| V-Groove1                     | 1 |
| Point Cutting Roundover1      | 1 |
| Panel1                        | 1 |
| Cove 1                        | 1 |
| Rabbeting & Slotting1         | 2 |
| Biscuit Joining1              |   |
| Roundover1                    |   |
| Beading1                      | 3 |
| Plunge Roundover1             | 3 |
| Double Roundover / Chamfer 14 | 4 |
| Roman Ogee1                   | 4 |
| Chamfer / Bevel 1             |   |
|                               |   |