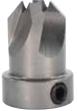

#### **CARBIDE TIP - STRAIGHTS**

| Straights                    | 7 |
|------------------------------|---|
| CNC                          |   |
| Left Hand                    | 8 |
| Dado Bits                    | 8 |
| Template                     | 8 |
| Staggertooth                 | 9 |
| Euro Step Mortise Bits       | 9 |
| Chairmaking Rabbets          | 9 |
| Mortise                      | 9 |
| Helix Mortise Cutters/Arbors | 9 |