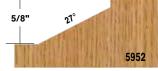

#### FORM TOOLS

|                               | ~ |
|-------------------------------|---|
| Bowl & Tray 1                 | U |
| Round Nose1                   | 0 |
| Half Round1                   | 0 |
| V-Groove1                     | 1 |
| Point Cutting Roundover1      | 1 |
| Panel1                        | 1 |
| Cove 1                        | 1 |
| Rabbeting & Slotting1         | 2 |
| Biscuit Joining1              |   |
| Roundover1                    |   |
| Beading1                      | 3 |
| Plunge Roundover1             | 3 |
| Double Roundover / Chamfer 14 | 4 |
| Roman Ogee1                   | 4 |
| Chamfer / Bevel 1             |   |
|                               |   |