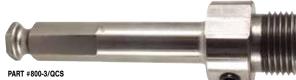

00-2000              | 3"           |
| 8083250K | 3-1/4"  | 1500-2000              | 3"           |
| 8083500K | 3-1/2"  | 1500-2000              | 3"           |
| 8084000K | 4"      | 500-1200               | 3"           |
| 8084625K | 4-5/8"  | 500-1200               | 3"           |
| 8084750K | 4-3/4"  | 500-1200               | 3"           |

#### #808K Kit Includes

- 2" Quick Change Shank #800/QCS
- 1/4" X 6" OAL Drill Bit #8060256
- 1/8" Allen Wrench #HK-1/8



## **QUICK CHANGE SHANK**

Quick Change Shanks can be used with the Self Clean<sup>™</sup> (800 Series) or the Deep-Cor<sup>™</sup> Hole Saws (808 Series). The standard 2" length is supplied with each kit. Longer lengths are available for extra reach. These shanks are compatible with the Quick Change Chucks on page 45.



| Part #    | Shank     | Shank<br>Length |
|-----------|-----------|-----------------|
| 800/QCS   | 7/16" Hex | 2"              |
| 800-3/QCS | 7/16" Hex | 3"              |
| 800-4/QCS | 7/16" Hex | 4"              |
| 800-6/QCS | 7/16" Hex | 6"              |





## **TRANSOM DRILL**

#### Whiteside Machine

## TRANSOM DRILL - 8" OAL / Quick Change Shank

In conjunction with the marine industry, the Transom Drill was developed to eliminate the problems associated with drilling through fiberglass and wood. Due to the special parabolic flute design, chip packing problems are eliminated and make short work of drilling through thick transoms. Micro-grain carbide tips and premium steel bodies ensure maximum performance and durability. This bit is ideal to drill mounting holes for outdriv