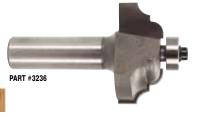

th |  |  |
|------------|--------|---------------|-------------------|-------------------|--|--|
| 1/4" SHANK |        |               |                   |                   |  |  |
| 3200       | 1/8"   | 7/8"          | 1"                | 2-1/2"            |  |  |
| 1/2" SHANK |        |               |                   |                   |  |  |
| 3202       | 1/8"   | 7/8"          | 1"                | 2-3/4"            |  |  |

Bearing Number: B3

#### **DOUBLE ROUND** ACTUAL SIZE 3205/3207 PART #3208 PART #3205 3208 Cutting Length Large Dia. Overall Part # Radius Length 1/4" SHANK 2" 3205 5/32" 1-1/8" 1/2" 1/2" SHANK 3207 5/32" 1-1/8" 1/2" 2-1/4" 7/32" 1-3/8" 5/8" 2-1/2" 3208



# **EDGE PROFILES**

#### Whiteside Machine

#### **COVE & BEAD**





#### **CLASSICAL PATTERN**





Cutting

3209 & 3211

| Part # | Radius     | Large<br>Dia. | Cutting<br>Length | Overall<br>Length |  |  |
|--------|------------|---------------|-------------------|-------------------|--|--|
|        | 1/4" SHANK |               |                   |                   |  |  |
| 3209   | 5/32"      | 1-1/8"        | 1/2"              | 2"                |  |  |
| 3210   | 1/4"       | 1-5/16"       | 5/8"              | 2-1/8"            |  |  |
|        | 1/2" SHANK |               |                   |                   |  |  |
| 3211   | 5/32"      | 1-1/8"        | 1/2"              | 2-1/4"            |  |  |
| 3212   | 1/4"       | 1-5/16"       | 5/8"              | 2-3/8"            |  |  |

Large Dia. Radius Part # Length Length 1/4" SHANK 3230 5/32" 1-1/4" 1/2" 2-1/8" 1-1/2"