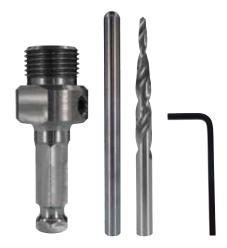

7/8"   | 1800-2300              | 8006625K | 6-5/8"   | 500-1200               |
| 8003000K | 3"       | 1500-2000              | 8006875K | 6-7/8"   | 500-1200               |
| 8003125K | 3-1/8"   | 1500-2000              | 8007250K | 7-1/4"   | 500-1200               |
| 8003250K | 3-1/4"   | 1500-2000              | 8008500K | 8-1/2"   | 500-1200               |
| 8003375K | 3-3/8"   | 1500-2000              | 8008625K | 8-5/8"   | 500-1200               |





## #800K Kit Includes

- 2" Quick Change Shank #800/QCS
- 1/4" Pilot Rod #8070000
- 1/4" Tapered Point Drill #8070250
- 1/8" Allen Wrench #HK-1/8



## Notes:

- Hole Saws are typically sold as a kit.
- To order a Hole Saw without the kit, remove the "K" suffix from the Part #.
- Additional Sizes are available by custom order.



Whiteside Machine

## **DEEP-COR<sup>™</sup> HOLE SAW** - Carbide Tipped

Deep-Cor<sup>™</sup> Hole Saws feature a 3" depth of cut (over twice the depth of standard hole saws). The Deep-Cor<sup>™</sup> is the ideal tool to use when drilling through thick materials such as transoms for "thru-hull" exhaust holes or bulkheads. These saws also boast a "trim tooth" that trims the plug generated by the saws and allows for easy extraction. They feature long lasting carbide tips and premium steel bodies. Unlike traditional hole saws, Deep-Cor<sup>™</sup> is constructed with a fluted body and a slotted wall which allows the saw to expel chips more efficiently than standard saws. The long plug generated by boring completely through the transom will typically fall out without assistance, saving boa