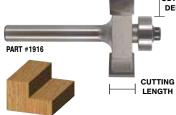

#### **CARBIDE TIP - STRAIGHTS**

| Straights                    | 7 |
|------------------------------|---|
| CNC                          |   |
| Left Hand                    | 8 |
| Dado Bits                    | 8 |
| Template                     | 8 |
| Staggertooth                 | 9 |
| Euro Step Mortise Bits       | 9 |
| Chairmaking Rabbets          | 9 |
| Mortise                      | 9 |
| Helix Mortise Cutters/Arbors | 9 |