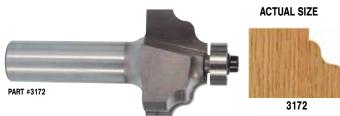

#### FORM TOOLS

|                               | ~ |
|-------------------------------|---|
| Bowl & Tray 1                 | U |
| Round Nose1                   | 0 |
| Half Round1                   | 0 |
| V-Groove1                     | 1 |
| Point Cutting Roundover1      | 1 |
| Panel1                        | 1 |
| Cove 1                        | 1 |
| Rabbeting & Slotting1         | 2 |
| Biscuit Joining1              |   |
| Roundover1                    |   |
| Beading1                      | 3 |
| Plunge Roundover1             | 3 |
| Double Roundover / Chamfer 14 | 4 |
| Roman Ogee1                   | 4 |
| Chamfer / Bevel 1             |   |
|                               |   |