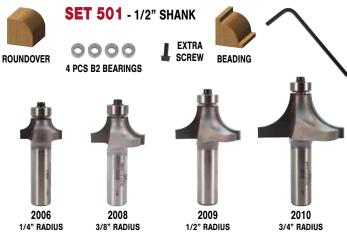

#### FORM TOOLS

|                               | ~ |
|-------------------------------|---|
| Bowl & Tray 1                 | U |
| Round Nose1                   | 0 |
| Half Round1                   | 0 |
| V-Groove1                     | 1 |
| Point Cutting Roundover1      | 1 |
| Panel1                        | 1 |
| Cove 1                        | 1 |
| Rabbeting & Slotting1         | 2 |
| Biscuit Joining1              |   |
| Roundover1                    |   |
| Beading1                      | 3 |
| Plunge Roundover1             | 3 |
| Double Roundover / Chamfer 14 | 4 |
| Roman Ogee1                   | 4 |
| Chamfer / Bevel 1             |   |
|                               |   |