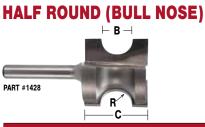

#### FORM TOOLS

|                               | ~ |
|-------------------------------|---|
| Bowl & Tray 1                 | U |
| Round Nose1                   | 0 |
| Half Round1                   | 0 |
| V-Groove1                     | 1 |
| Point Cutting Roundover1      | 1 |
| Panel1                        | 1 |
| Cove 1                        | 1 |
| Rabbeting & Slotting1         | 2 |
| Biscuit Joining1              |   |
| Roundover1                    |   |
| Beading1                      | 3 |
| Plunge Roundover1             | 3 |
| Double Roundover / Chamfer 14 | 4 |
| Roman Ogee1                   | 4 |
| Chamfer / Bevel 1             |   |
|                               |   |