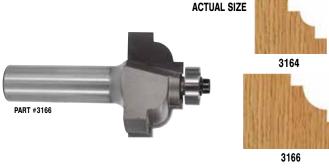

#### FLUSH TRIM BITS

| FLUSH IF |                     |     |
|----------|---------------------|-----|
| Solid C  | Carbide Spiral      | 4   |
| Standa   | ard Two Flute       | 15  |
| V-Groc   | ove                 | 15  |
|          | ang                 |     |
| Three    | Flute               | 15  |
| Davage   |                     | 10  |
| Downs    | hear                | 10  |
| Combi    | nation              | 15  |
|          | E TRIM BITS         |     |
|          | Carbide             | 6   |
|          |                     |     |
|          | earing              |     |
|          | ate Roundover       |     |
| Square   | e Bearing           | .16 |
|          | IRFACE BITS         |     |
|          |                     |     |
|          | over                |     |
| Round    | ing Under           | 17  |
| Round    | ing Over Undermount | 17  |
| Bevel l  | Undermount Bowl     | 17  |
| Overha   | ang Bowl Trim       | 17  |
|          |                     | .,  |
| PROFILE  |                     |     |
| Templa   | ite                 | 18  |
| Keyhol   | e                   | 18  |
|          |                     |     |
|          | Undercut            |     |
|          |                     |     |
|          | cal Cove            |     |
| Wavy E   | Edge                | 19  |
| Radius   | Flute Cutter        | 19  |
| Full Be  | ad                  | 19  |
| Multi-B  | eading              | 19  |
| Double   | Round               | 10  |
|          | Bead                |     |
|          |                     |     |
| Ogee r   | Fillet              | 20  |
|          | . –                 |     |
|          | cal Pattern         |     |
| Edge E   | Beading             | 20  |
| French   | Traditional         | 20  |
| French   | Provincial Molding  | 21  |
|          | Edge                |     |
|          | ail                 | 21  |
|          |                     |     |
| •        | Ity Molding         |     |
| Classic  | c Multi-Form        | 22  |
| GLUE JO  | NTS                 |     |
|          | g Drawer            | 00  |
|          |                     |     |
|          | ard                 |     |
|          | ock Miter           |     |
| Wedge    | Tongue & Groove     | 23  |
| Straigh  | nt Tongue & Groove  | 23  |
|          | nel Tongue & Groove |     |
|          | e & Groove Assembly |     |
|          |                     |     |
|          | Bide Bits           |     |
|          | Making              |     |
| Edge E   | Banding             | 25  |
|          |                     |     |
|          |                     |     |