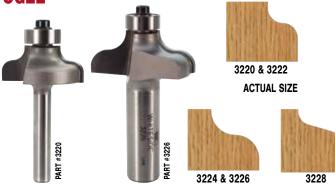

#### FORM TOOLS

|                               | ~ |
|-------------------------------|---|
| Bowl & Tray 1                 | U |
| Round Nose1                   | 0 |
| Half Round1                   | 0 |
| V-Groove1                     | 1 |
| Point Cutting Roundover1      | 1 |
| Panel1                        | 1 |
| Cove 1                        | 1 |
| Rabbeting & Slotting1         | 2 |
| Biscuit Joining1              |   |
| Roundover1                    |   |
| Beading1                      | 3 |
| Plunge Roundover1             | 3 |
| Double Roundover / Chamfer 14 | 4 |
| Roman Ogee1                   | 4 |
| Chamfer / Bevel 1             |   |
|                               |   |