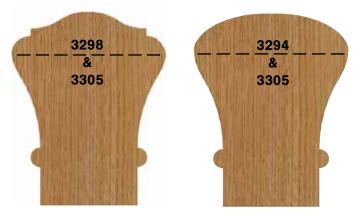

2-1/4"            |
| 3254   | 1-1/16"       | 3/8"                | 3/4"                     | 2-1/2"            |
| 3258   | 1-1/16"       | 1/2"                | 3/4"                     | 2-1/2"            |
| 3260   | 1-3/8"        | 5/8"                | 1"                       | 2-5/8"            |
| 3262   | 1-1/2"        | 3/4"                | 1-1/8"                   | 3"                |

Bearing Number: B3



Bearing Number: B3



# HANDRAIL & MOLDING

#### Whiteside Machine

#### HANDRAIL BITS

Used to cut the lower portion of the handrail profile.





Bearing Number: B3

Bearing Number: B3

#### APPLICATION:

Here are some examples of the handrail profiles which are possible using the handrail bit above in combination with your choice of the table edge bits from page 21.



PROFILES ARE SHOWN SMALLER THAN ACTUAL SIZE





#### **CLASSIC MULTI-FORMS**

Many distinct profiles are possible by using different sections of this tool.





# **GLUE JOINTS**

#### Whiteside Machine

#### LOCKING DRAWER GLUE JOINTS



| Part #     | Large<br>Dia. | Cutting<br>Length | Overall<br>Length |  |  |
|------------|---------------|-------------------|-------------------|--|--|
| 1/4" SHANK |               |                   |                   |  |  |
| 3346       | 3/4"          | 1/2"              | 1-7/8"            |  |  |
| 1/2" SHANK |               |                   |                   |  |  |
| 3347       | 1"            | 1/2"              | 2-1/8"            |  |  |





ONE TOOL MAKES BOTH CUTS

| Part # Material<br>Thickness |             | Large<br>Dia. | Ov