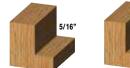

#### SOLID CARBIDE SPIRALS

| Up Cut                | .2 |
|-----------------------|----|
| Down Cut              |    |
| Up/Down (Compression) | .2 |
| Hercules Max Life     | .2 |
| Three Flute           | .3 |
| Slow Spiral           | .3 |
| Chipbreaker           | .3 |
| Left Hand             |    |
| Roughing (Hoggers)    | .3 |
| Cove Nose             | .3 |
| Ball Nose             | .3 |
| Conical Ball Nose     | .3 |
| Ultimate Flush Trim   | .4 |
| Flush Trim            | .4 |
| Metric Spiral         | .4 |
| O-Flute Spiral        | .5 |
|                       |    |