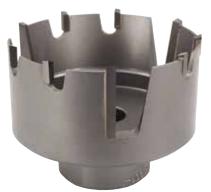

#### SOLID CARBIDE SPIRALS

| Up Cut                | .2 |
|-----------------------|----|
| Down Cut              |    |
| Up/Down (Compression) | .2 |
| Hercules Max Life     | .2 |
| Three Flute           | .3 |
| Slow Spiral           | .3 |
| Chipbreaker           | .3 |
| Left Hand             |    |
| Roughing (Hoggers)    | .3 |
| Cove Nose             | .3 |
| Ball Nose             | .3 |
| Conical Ball Nose     | .3 |
| Ultimate Flush Trim   | .4 |
| Flush Trim            | .4 |
| Metric Spiral         | .4 |
| O-Flute Spiral        | .5 |
|                       |    |

#### SOLID CARBIDE

| 0-Flute Straight      | 5 |
|-----------------------|---|
| Flat Bottom Veining   |   |
| Round Bottom Veining  | 5 |
| Liner                 | 5 |
| Conical Ball Nose     | 5 |
| Engraving             | 5 |
| Trim                  | 6 |
| Fiberglass            | 6 |
| Straight Single Flute | 6 |
| Straight Double Flute | 6 |

#### **CARBIDE TIP - STRAIGHTS**

| Straights                    | 7 |
|------------------------------|---|
| CNC                          |   |
| Left Hand                    | 8 |
| Dado Bits                    | 8 |
| Template                     | 8 |
| Staggertooth                 | 9 |
| Euro Step Mortise Bits       | 9 |
| Chairmaking Rabbets          | 9 |
| Mortise                      | 9 |
| Helix Mortise Cutters/Arbors | 9 |