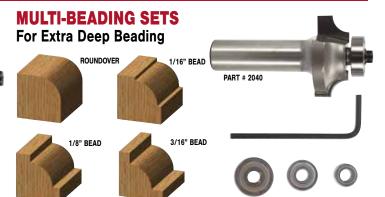

these bits to roundover edges on finely detailed workpieces with intricate contours, tight confines, and narrow openings. These bits give professional results without all the tedious hand sanding. Carbide cutting edges far outlast comparable high speed steel bits.

| Part # | Radius | Large<br>Dia. | Cutting<br>Length | Overall<br>Length |
|--------|--------|---------------|-------------------|-------------------|
|        |        | 1/4" SHANK    |                   |                   |
| 1978   | 1/16"  | 3/8"          | 7/16"             | 2"                |
| 1980   | 1/8"   | 3/8"          | 7/16"             | 2"                |
| 1982   | 1/4"   | 5/8"          | 1/2"              | 2-1/8"            |
| 1984   | 3/8"   | 7/8"          | 5/8"              | 2-1/4"            |



Roundover and More! Conventional Beading only cuts a shallow 1/16" bead. Expand your capabilities with these versatile sets. Deeper beads create a more pronounced edge on larger pieces. Includes all four bearings and Hex Key Wrench.

|        |            | WOOD DIOCKS are not to scale. |                   |                   |  |
|--------|------------|-------------------------------|-------------------|-------------------|--|
| Part # | Radius     | Large<br>Dia.                 | Cutting<br>Length | Overall<br>Length |  |
|        | 1/2" SHANK |                               |                   |                   |  |
| 2040B  | 1/4"       | 1-1/4"                        | 1/2"              | 2-3/8"            |  |
| 2042B  | 3/8"       | 1-1/2"                        | 5/8"