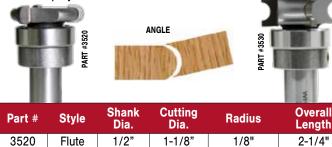

f each stave (side) on six sided flush projects. The inside corner will be below center (farthest from exterior side) on all others. Allow extra stock to experiment and set corner height as desired. Move notch towards exterior side (raise the bit) to increase rib size (amount of outside corner protruding). Move notch away from exterior side (lower the bit) to decrease amount of rib. Note: Bit adjustment is reversed on twelve sides since those parts are cut face down.

## **GROOVE PROFILES**

#### Whiteside Machine

#### **CANOE MAKING BITS**

Sold individually as a 1/8" Radius Fluting Bit or Beading Bit. When used together to edge 1/4" thick stock, the resulting joint allows each strip to be angled. This allows assembly in a curved configuration for numerous projects such as canoe hulls.



#### **EDGE BANDING SET**

Bead

1/2"

3530



1-1/8"

1/8"

2-3/8"

Solid wood Edge Banding for plywood. Order 3400 for the two-piece set. Order 3401 or 3402 for individual bits.



Small Grooving Bits are commonly used for decorative designs in cabinet doors or for detail veining in furniture. Round Nose Bits (pg. 10) and V-Groove Bits (pg. 11) are often used in the same manner. The larger Grooving Bits are great for a raised panel effect in doors and for adding a bold accent to furniture or large work pieces. These bits also make nice edge profiles with the aid of a router table and fence.

#### **CLASSICAL ROUND BOTTOM**



3740

ACTUAL SIZE

| and a state |      |
|-------------|------|
| E           | 3750 |

| Part #     | Radius | Large<br>Dia. | Cutting<br>Length | Overall<br>Le