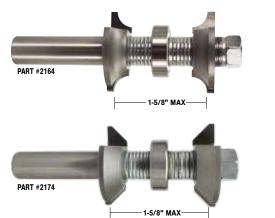

|                          |
| * 2068  | 3/16"         | 1"                   | 1/2"                 | 13/16"                   |
| ** 2070 | 3/16"         | 1"                   | 1/2"                 | 1-5/16"                  |
| * 2072  | 1/4"          | 1-1/8"               | 1/2"                 | 13/16"                   |
| ** 2074 | 1/4"          | 1-1/8"               | 1/2"                 | 1-5/16"                  |
| * 2076  | 3/8"          | 1-3/8"               | 1/2"                 | 13/16"                   |
|         |               |                      |                      |                          |

ART # 2076

\* Edge Trim for 3/4" stock





**CHAMFER /** 

Á

# DOUBLE EDGE

#### **DOUBLE ROUNDOVER AND DOUBLE CHAMFER**

With Adjustable Cutting Length



Overall Large Part # Radius Length Dia. 1/2" SHANK 2160 1/8' 1-1/8' 3-3/4" 2162 3/16' 1-1/4" 3-3/4" 1/4" 1-3/8" 2164 3-3/4" 2174 45° 1-3/8" 3-3/4"

#### Roundover



45° Chamfer



Assemblies sold with B5 Bearing for flush roundover. Use B20 Bearing for 1/16" Bead. Use B27 Bearing for 1/8" Bead.

Replacement Cutter Heads: Add RH to part number for cutter next to shank. Add LH to Part Number for end cutter. Example: 2160LH

# **ROMAN OGEE**

#### **ROMAN OGEE**





|        |        |               | -                 |                   |
|--------|--------|---------------|-------------------|-------------------|
| Part # | Radius | Large<br>Dia. | Cutting<br>Length | Overall<br>Length |
|        |        | 1/4" SHANK    |                   |                   |
| 2200   | 5/32"  | 1-1/