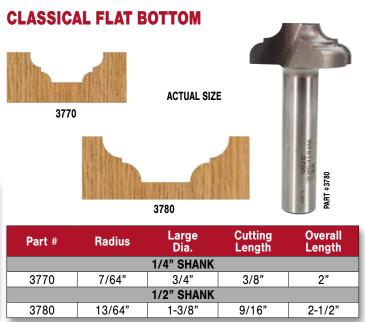

1/4" SHANK |        |               |                   |                   |  |  |  |
| 3720       | 1/8"   | 5/8"          | 1/2"              | 2"                |  |  |  |
| 3725       | 1/8"   | 3/4"          | 1/2"              | 2"                |  |  |  |
| 3730       | 3/16"  | 7/8"          | 1/2"              | 2"                |  |  |  |
| 1/2" SHANK |        |               |                   |                   |  |  |  |
| 3735       | 3/16"  | 7/8"          | 1/2"              | 2-1/8"            |  |  |  |
| 3740       | 3/16"  | 1-1/8"        | 1/2"              | 2-1/8"            |  |  |  |
| 3750       | 7/32"  | 1-3/8"        | 9/16"             | 2-1/2"            |  |  |  |
|            |        |               |                   |                   |  |  |  |



These bits are ideal for adding bearings to the shank for following templates. Select a bearing from page 35 with the same inside diameter as your shank size. Outside diameter should be the same size or larger than the large diameter of your router bit. Secure bearings with a lock collar. Use Lock Collar #LC-1/4 for 1/4" shanks or #LC-1/2 for 1/2" shanks.



# **MDF DOORS**

#### Whiteside Machine

The tooling on this page is designed to give the illusion of raised panel door construction in MDF and solid panel doors. When used individually these bits produce a nice, simple raised panel effect in one pass. Or use one of the "Panel" bits in conjunction with one of the "Stile" bits to create a more authentic raised panel reveal. Many different combinations are possible. See bottom of page.