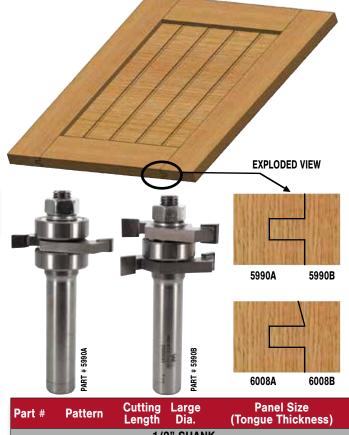

ints. The panel should be allowed to "float" to allow for expansion and contraction. You may choose to use anti-rattle snakes to prevent the panel from rattling. Make your own by running a 1/8" bead of 100% silicone caulk on wax paper. Allow to dry. Cut into pieces about 3/4" long. Insert in each groove at every corner while assembling. Check the door for squareness immediately after gluing up. It may also be helpful to pre-stain the raised panel because part of the concealed portion of the tongue may become visible later due to contraction. Complete the door by adding a door edge pattern (page 30) around the outside edge.

#### **SHAKER STILE & RAIL**

These sets are for cabinet door construction with either Undersized Plywood or actual 1/4" thick Panels. Tongue and Groove is 3/8" deep.



|            |            | Length | Dia.   | (Tongue Thickness)          |  |  |  |  |
|------------|------------|--------|--------|-----------------------------|--|--|--|--|
| 1/2" SHANK |            |        |        |                             |  |  |  |  |
| 5990       | Shaker     | 13/16" | 1-5/8" | Undersized (7/32" or 5.5mm) |  |  |  |  |
| 5992       | Shaker     | 13/16" | 1-5/8" | Actual 1/4"                 |  |  |  |  |
| 6008       | 15° Shaker | 1"     | 1-5/8" | Undersized (7/32" or 5.5mm) |  |  |  |  |
| 6009       | 15° Shaker | 1"     | 1-5/8" | Actual 1/4"                 |  |  |  |  |
|            |            |        |        |                             |  |  |  |  |





# **STILE & RAIL**

#### Whiteside Machine





6001 - Round



6002 - Ogee



6003 - Bea