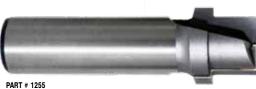

s. Use to Square the bottom of dado cuts made on a table saw.

saw. \*\*\* Whiteside recommends using bits over 3/4" diameter in 1/2" shank whenever possible due to the fragile nature of the B19 bearing.

# **STAGGERTOOTH - MORTISE**

#### Whiteside Machine

#### **STAGGERTOOTH BITS Straight Flute**



PART # 1203

| Part # | Shank<br>Dia. | Cutting<br>Dia. | Cutting<br>Length | Overall<br>Length |
|--------|---------------|-----------------|-------------------|-------------------|
| 1203   | 1/2"          | 1/2"            | 2-1/8"            | 4"                |
| 1205   | 1/2"          | 1/2"            | 2-5/8"            | 5-1/2"            |

#### **EURO STEP MORTISE BITS**

These bits are designed to route the mortise with groove in a door edge to accept eurogroove lock hardware.



| Part # | Shank<br>Dia. | Small<br>Dia. | Large<br>Dia. | Hardware<br>Brand |
|--------|---------------|---------------|---------------|-------------------|
| 1253   | 1/2"          | 0.500"        | 0.630"        | Hoppe             |
| 1255   | 1/2"          | 0.486"        | 0.642"        | GU                |

#### **CHAIRMAKING RABBET BITS** With +5°, -5°, and Neutral Edges

These bits were made specifically for cutting the seat-to-leg tapered joints on "Maloof inspired" rocking chairs.



| Part # | Dia. | Dia.        | Length | Length |
|--------|------|-------------|--------|--------|
| 09-163 | 1/2" | 1" + 5°     | 5/8"   | 2-1/2" |
| 09-164 | 1/2" | 1" - 5°     | 5/8"   | 2-1/2" |
| 09-165 | 1/2" | 1" Straight | 5/8"   | 2-1/2" |

#### 5° Replacement Bearings: #09-163B or #09-