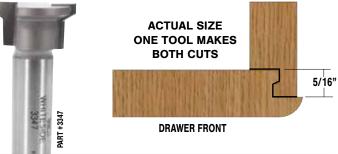

#### **UP / DOWN CUT SPIRAL BITS** Up / Down Cut (1+1 Compression)

| _      |        |               |                 |                   |                   |
|--------|--------|---------------|-----------------|-------------------|-------------------|
|        | Part # | Shank<br>Dia. | Cutting<br>Dia. | Cutting<br>Length | Overall<br>Length |
| ē      | UD2100 | 1/4"          | 1/4"            | 1"                | 2-1/2"            |
| UD2100 | UD4125 | 3/8"          | 3/8"            | 1-1/4"            | 3"                |
| PART # | UD5160 | 1/2"          | 1/2"            | 1-5/8"            | 3-1/2"            |
| 2      |        |               |                 |                   |                   |