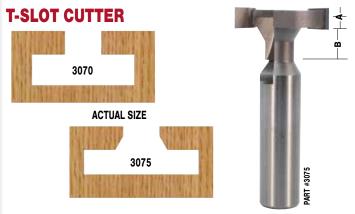

#### FORM TOOLS

|                               | ~ |
|-------------------------------|---|
| Bowl & Tray 1                 | U |
| Round Nose1                   | 0 |
| Half Round1                   | 0 |
| V-Groove1                     | 1 |
| Point Cutting Roundover1      | 1 |
| Panel1                        | 1 |
| Cove 1                        | 1 |
| Rabbeting & Slotting1         | 2 |
| Biscuit Joining1              |   |
| Roundover1                    |   |
| Beading1                      | 3 |
| Plunge Roundover1             | 3 |
| Double Roundover / Chamfer 14 | 4 |
| Roman Ogee1                   | 4 |
| Chamfer / Bevel 1             |   |
|                               |   |