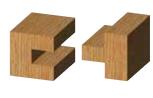

#### **CARBIDE TIP - STRAIGHTS**

| Straights                    | 7 |
|------------------------------|---|
| CNC                          |   |
| Left Hand                    | 8 |
| Dado Bits                    | 8 |
| Template                     | 8 |
| Staggertooth                 | 9 |
| Euro Step Mortise Bits       | 9 |
| Chairmaking Rabbets          | 9 |
| Mortise                      | 9 |
| Helix Mortise Cutters/Arbors | 9 |