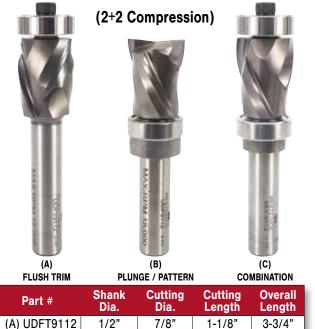

|
| ď    | RU4100RN | 3/8"          | 3/8"            | 3/16"  | 1"                | 3"                |
|      | RU5125RN | 1/2"          | 1/2"            | 1/4"   | 1-1/4"            | 3"                |
|      | RU5200RN | 1/2"          | 1/2"            | 1/4"   | 2"                | 4"                |
|      |          |               |                 |        |                   |                   |

**CONICAL BALL NOSE SPIRALS** 

Four Flute



SOLID CARBIDE IS NOT GUARANTEED AGAINST BREAKAGE

# SOLID CARBIDE SPIRALS

Whiteside Machine

# Classic ULTIMATE FLUSH TRIM

The compression design provides the ultimate cut quality on both corners of the workpiece, even in difficult wood grains. Available in versions for top or bottom templates, or with dual bearings for either.



#### FLUSH TRIM SPIRAL BITS

1/2"

1/2"

(B) UDP9112

(C) UDC9112

These spiral bits offer state-of-the-art results in flush trimming. Our 1/4" diameter tools are great for small inside corners. Try our 1/8" diameter for extremely sharp corners. The 1/8" bit uses a solid pilot. All others feature a double ball bearing guide.

7/8"

7/8"

1-1/8"

1-1/8"

3-1/2"

3-3/4"

| Part #             | Shank<br>Dia.         | Cutting<br>Dia. | Cutting<br>Length | Overall<br>Length             |
|--------------------|-----------------------|-----------------|-------------------|-------------------------------|
| RFT1600            | 1/4"                  | 1/8"            | 3/8"              | 2"                            |
| RFT2100            | 1/4"                  | 1/4"            | 1"