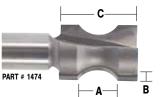

#### FORM TOOLS

|                               | ~ |
|-------------------------------|---|
| Bowl & Tray 1                 | U |
| Round Nose1                   | 0 |
| Half Round1                   | 0 |
| V-Groove1                     | 1 |
| Point Cutting Roundover1      | 1 |
| Panel1                        | 1 |
| Cove 1                        | 1 |
| Rabbeting & Slotting1         | 2 |
| Biscuit Joining1              |   |
| Roundover1                    |   |
| Beading1                      | 3 |
| Plunge Roundover1             | 3 |
| Double Roundover / Chamfer 14 | 4 |
| Roman Ogee1                   | 4 |
| Chamfer / Bevel 1             |   |
|                               |   |