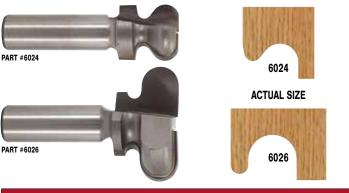

#### FORM TOOLS

|                               | ~ |
|-------------------------------|---|
| Bowl & Tray 1                 | U |
| Round Nose1                   | 0 |
| Half Round1                   | 0 |
| V-Groove1                     | 1 |
| Point Cutting Roundover1      | 1 |
| Panel1                        | 1 |
| Cove 1                        | 1 |
| Rabbeting & Slotting1         | 2 |
| Biscuit Joining1              |   |
| Roundover1                    |   |
| Beading1                      | 3 |
| Plunge Roundover1             | 3 |
| Double Roundover / Chamfer 14 | 4 |
| Roman Ogee1                   | 4 |
| Chamfer / Bevel 1             |   |
|                               |   |