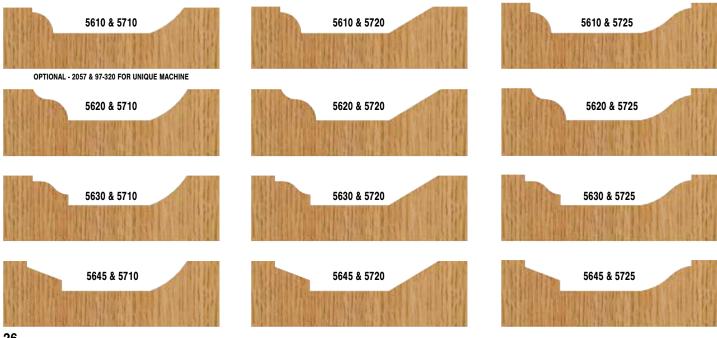

|  |  |  |  |
| 5610       | Bead        | 7/8"          | 2-1/2"            |  |  |  |  |
| 5620       | Traditional | 1-1/4"        | 2-1/2"            |  |  |  |  |
| 5630       | Ogee        | 1-1/4"        | 2-1/2"            |  |  |  |  |
| 5645       | Straight    | 1-1/4"        | 2-1/2"            |  |  |  |  |

| Part #     | Style    | Large<br>Dia. | Overall<br>Length |  |  |
|------------|----------|---------------|-------------------|--|--|
| 1/2" SHANK |          |               |                   |  |  |
| 5710       | Cove     | 1-1/2"        | 2-1/2"            |  |  |
| 5720       | Straight | 1-1/2"        | 2-1/2"            |  |  |
| 5725       | Ogee     | 1-1/2"        | 2-1/2"            |  |  |

#### **"STILE" & "PANEL" COMBINATION PROFILES**



#### **TRADITIONAL CABINET DOORS** Whiteside Machine

#### **SMALL RAISED PANEL OR RAISED PANEL BACK CUTTER**





This bit offers a safe and economical way to make that optional backside cut on raised panels. It is suitable for use with any of our Stile & Rail bits on page 28. This bit can also be used as a shallow raised panel bit for smaller projects.

Ű.

| Part # | Shank | Large  | Cutting | Overall |
|--------|-------|--------|---------|---------|
|        | Dia.  | Dia.   | Length  | Length  |
| 5850   | 1/2"  | 1-3/4" | 1/2"    | 2-1/4"  |

#### SHAKER STYLE RAISED PANEL 15° Pattern

This set comes with three bearings (B3, B7, B8) to change the length of the tongue. Hex key included.

| 開閉到    | 5             | PART # 5980     | 0                 |                   |  |
|-------