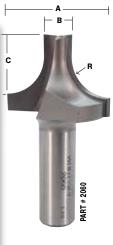

2056   | 1/4"          | 3/4"                 | 1/4"                 | 3/8"                     |
| 2057   | 3/8"          | 1"                   | 1/4"                 | 5/16"                    |
| 2058   | 3/8"          | 1"                   | 1/4"                 | 9/16"                    |
| 2060   | 1/2"          | 1-3/8"               | 3/8"                 | 3/4"                     |
| 2062   | 9/16"         | 1-5/8"               | 1/2"                 | 1"                       |
| 2064   | 5/8"          | 1-3/4"               | 1/2"                 | 1-1/16"                  |
| 2066   | 3/4"          | 2"                   | 1/2"                 | 1-1/8"                   |
|        |               |                      |                      |                          |



#### **ROUNDOVER & EDGE TRIM (Long Nose)**

| Part #  | "R"<br>Radius | "A"<br>Large<br>Dia. | "B"<br>Small<br>Dia. | "C"<br>Pattern<br>Length |
|---------|---------------|----------------------|----------------------|--------------------------|
|         | 1/2           | 2" SHAN              | K                    |                          |
| * 2068  | 3/16"         | 1"                   | 1/2"                 | 13/16"                   |
| ** 2070 | 3/16"         | 1"                   | 1/2"                 | 1-5/16"                  |
| * 2072  | 1/4"          | 1-1/8"               | 1/2"                 | 13/16"                   |
| ** 2074 | 1/4"          | 1-1/8"               | 1/2"                 | 1-5/16"                  |
| * 2076  | 3/8"          | 1-3/8"