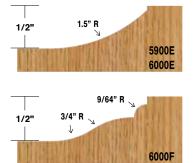

#### FORM TOOLS

|                               | ~ |
|-------------------------------|---|
| Bowl & Tray 1                 | U |
| Round Nose1                   | 0 |
| Half Round1                   | 0 |
| V-Groove1                     | 1 |
| Point Cutting Roundover1      | 1 |
| Panel1                        | 1 |
| Cove 1                        | 1 |
| Rabbeting & Slotting1         | 2 |
| Biscuit Joining1              |   |
| Roundover1                    |   |
| Beading1                      | 3 |
| Plunge Roundover1             | 3 |
| Double Roundover / Chamfer 14 | 4 |
| Roman Ogee1                   | 4 |
| Chamfer / Bevel 1             |   |
|                               |   |