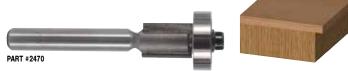

EAR FLUSH TRIM**

Two Flute



#### PART #2605

| FLUSH 1 | <b>FRIM V-</b> | GROOVE |
|---------|----------------|--------|
|---------|----------------|--------|



PART #2426

| Part #     | Cutting<br>Dia. | Cutting<br>Length | Overall<br>Length | Bearing<br>Number |  |  |
|------------|-----------------|-------------------|-------------------|-------------------|--|--|
| 1/4" SHANK |                 |                   |                   |                   |  |  |
| 2425       | 1/2"            | 1"                | 2-5/8"            | B3                |  |  |
| 1/2" SHANK |                 |                   |                   |                   |  |  |
| 2426       | 1/2"            | 1"                | 3-1/4"            | B3                |  |  |

#### **OVERHANG TRIM BIT**



| Part #     | Overhang | Cutting<br>Dia. | Cutting<br>Length | Bearing<br>Number |  |  |
|------------|----------|-----------------|-------------------|-------------------|--|--|
| 1/4" SHANK |          |                 |                   |                   |  |  |
| 2468       | 1/16"    | 3/8"            | 1/2"              | B3                |  |  |
| 2470       | 1/8"     | 3/8"            | 1/2"              | B7                |  |  |

| Part #     | Cutting<br>Dia. | Cutting<br>Length | Overall<br>Length | Bearing<br>Number |  |  |  |
|------------|-----------------|-------------------|-------------------|-------------------|--|--|--|
| 1/4" SHANK |                 |                   |                   |                   |  |  |  |
| 2602       | 1/2"            | 1"