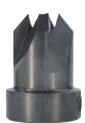

#### **CARBIDE TIP - STRAIGHTS**

| Straights                    | 7 |
|------------------------------|---|
| CNC                          |   |
| Left Hand                    | 8 |
| Dado Bits                    | 8 |
| Template                     | 8 |
| Staggertooth                 | 9 |
| Euro Step Mortise Bits       | 9 |
| Chairmaking Rabbets          | 9 |
| Mortise                      | 9 |
| Helix Mortise Cutters/Arbors | 9 |