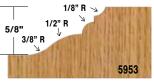

#### FORM TOOLS

|                               | ~ |
|-------------------------------|---|
| Bowl & Tray 1                 | U |
| Round Nose1                   | 0 |
| Half Round1                   | 0 |
| V-Groove1                     | 1 |
| Point Cutting Roundover1      | 1 |
| Panel1                        | 1 |
| Cove 1                        | 1 |
| Rabbeting & Slotting1         | 2 |
| Biscuit Joining1              |   |
| Roundover1                    |   |
| Beading1                      | 3 |
| Plunge Roundover1             | 3 |
| Double Roundover / Chamfer 14 | 4 |
| Roman Ogee1                   | 4 |
| Chamfer / Bevel 1             |   |
|                               |   |