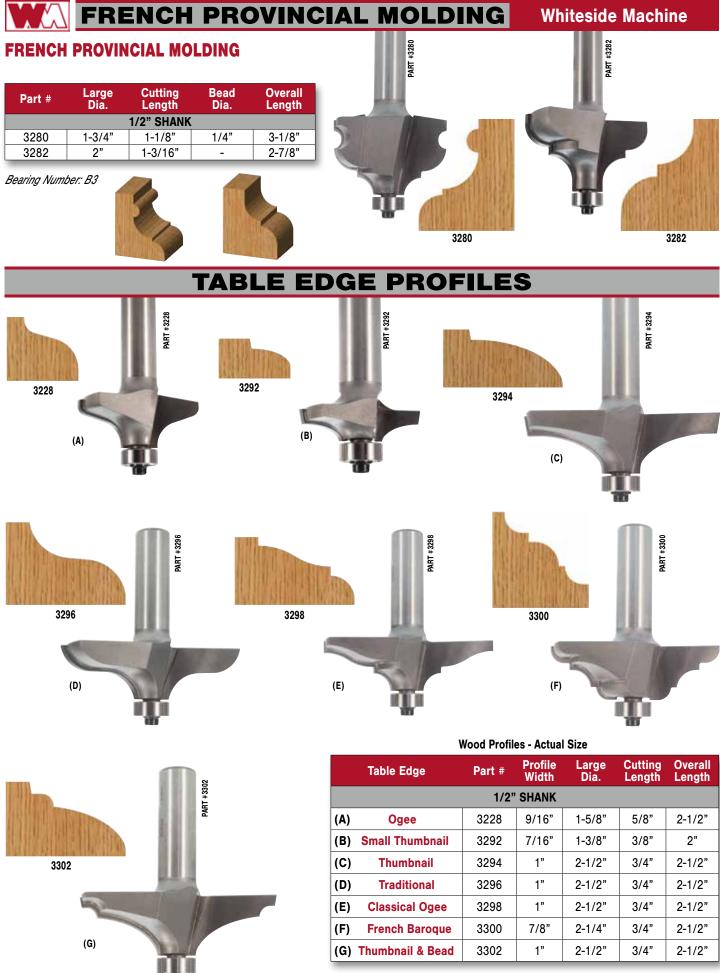

#### FORM TOOLS

|                               | ~ |
|-------------------------------|---|
| Bowl & Tray 1                 | U |
| Round Nose1                   | 0 |
| Half Round1                   | 0 |
| V-Groove1                     | 1 |
| Point Cutting Roundover1      | 1 |
| Panel1                        | 1 |
| Cove 1                        | 1 |
| Rabbeting & Slotting1         | 2 |
| Biscuit Joining1              |   |
| Roundover1                    |   |
| Beading1                      | 3 |
| Plunge Roundover1             | 3 |
| Double Roundover / Chamfer 14 | 4 |
| Roman Ogee1                   | 4 |
| Chamfer / Bevel 1             |   |
|                               |   |

#### FLUSH TRIM BITS

| FLUSH IF |                     |     |
|----------|---------------------|-----|
| Solid C  | Carbide Spiral      | 4   |
| Standa   | ard Two Flute       | 15  |
| V-Groc   | ove                 | 15  |
|          | ang                 |     |
| Three    | Flute               | 15  |
| Davage   |                     | 10  |
| Downs    | hear                | 10  |
| Combi    | nation              | 15  |
|          | E TRIM BITS         |     |
|          | Carbide             | 6   |
|          |                     |     |
|          | earing              |     |
|          | ate Roundover       |     |
| Square   | e Bearing           | .16 |
|          | IRFACE BITS         |     |
|          |                     |     |
|          | over                |     |
| Round    | ing Under           | 17  |
| Round    | ing Over Undermount | 17  |
| Bevel l  | Undermount Bowl     | 17  |
| Overha   | ang Bowl Trim       | 17  |
|          |                     | .,  |
| PROFILE  |                     |     |
| Templa   | ite                 | 18  |
| Keyhol   | e                   | 18  |
|          |                     |     |
|          | Undercut            |     |
|          |                     |     |
|          | cal Cove            |     |
| Wavy E   | Edge                | 19  |
| Radius   | Flute Cutter        | 19  |
| Full Be  | ad                  | 19  |
| Multi-B  | eading              | 19  |
| Double   | Round               | 10  |
|          | Bead                |     |
|          |                     |     |
| Ogee r   | Fillet              | 20  |
|          | . –                 |     |
|          | cal Pattern         |     |
| Edge E   | Beading             | 20  |
| French   | Traditional         | 20  |
| French   | Provincial Molding  | 21  |
|          | Edge                |     |
|          | ail                 | 21  |
|          |                     |     |
| •        | Ity Molding         |     |
| Classic  | c Multi-Form        | 22  |
| GLUE JO  | NTS                 |     |
|          | g Drawer            | 00  |
|          |                     |     |
|          | ard                 |     |
|          | ock Miter           |     |
| Wedge    | Tongue & Groove     | 23  |
| Straigh  | nt Tongue & Groove  | 23  |
|          | nel Tongue & Groove |     |
|          | e & Groove Assembly |     |
|          |                     |     |
|          | Bide Bits           |     |
|          | Making              |     |
| Edge E   | Banding             | 25  |
|          |                     |     |
|          |                     |     |