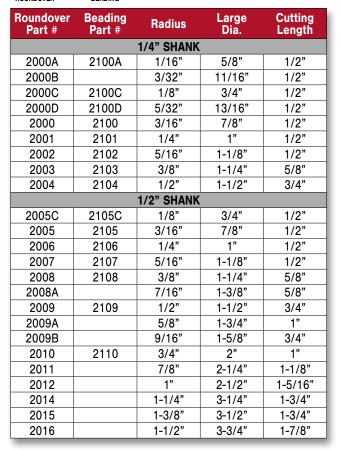

#### FORM TOOLS

|                               | ~ |
|-------------------------------|---|
| Bowl & Tray 1                 | U |
| Round Nose1                   | 0 |
| Half Round1                   | 0 |
| V-Groove1                     | 1 |
| Point Cutting Roundover1      | 1 |
| Panel1                        | 1 |
| Cove 1                        | 1 |
| Rabbeting & Slotting1         | 2 |
| Biscuit Joining1              |   |
| Roundover1                    |   |
| Beading1                      | 3 |
| Plunge Roundover1             | 3 |
| Double Roundover / Chamfer 14 | 4 |
| Roman Ogee1                   | 4 |
| Chamfer / Bevel 1             |   |
|                               |   |