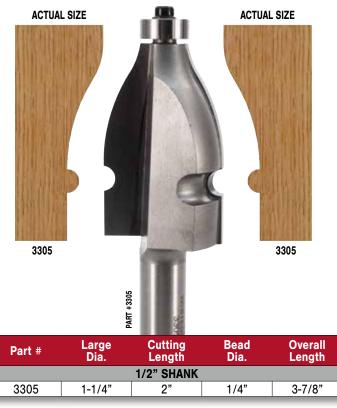

#### FLUSH TRIM BITS

| FLUSH IF |                     |     |
|----------|---------------------|-----|
| Solid C  | Carbide Spiral      | 4   |
| Standa   | ard Two Flute       | 15  |
| V-Groc   | ove                 | 15  |
|          | ang                 |     |
| Three    | Flute               | 15  |
| Davage   |                     | 10  |
| Downs    | hear                | 10  |
| Combi    | nation              | 15  |
|          | E TRIM BITS         |     |
|          | Carbide             | 6   |
|          |                     |     |
|          | earing              |     |
|          | ate Roundover       |     |
| Square   | e Bearing           | .16 |
|          | IRFACE BITS         |     |
|          |                     |     |
|          | over                |     |
| Round    | ing Under           | 17  |
| Round    | ing Over Undermount | 17  |
| Bevel l  | Undermount Bowl     | 17  |
| Overha   | ang Bowl Trim       | 17  |
|          |                     | .,  |
| PROFILE  |                     |     |
| Templa   | ite                 | 18  |
| Keyhol   | e                   | 18  |
|          |                     |     |
|          | Undercut            |     |
|          |                     |     |
|          | cal Cove            |     |
| Wavy E   | Edge                | 19  |
| Radius   | Flute Cutter        | 19  |
| Full Be  | ad                  | 19  |
| Multi-B  | eading              | 19  |
| Double   | Round               | 10  |
|          | Bead                |     |
|          |                     |     |
| Ogee r   | Fillet              | 20  |
|          | . –                 |     |
|          | cal Pattern         |     |
| Edge E   | Beading             | 20  |
| French   | Traditional         | 20  |
| French   | Provincial Molding  | 21  |
|          | Edge                |     |
|          | ail                 | 21  |
|          |                     |     |
| •        | Ity Molding         |     |
| Classic  | c Multi-Form        | 22  |
| GLUE JO  | NTS                 |     |
|          | g Drawer            | 00  |
|          |                     |     |
|          | ard                 |     |
|          | ock Miter           |     |
| Wedge    | Tongue & Groove     | 23  |
| Straigh  | nt Tongue & Groove  | 23  |
|          | nel Tongue & Groove |     |
|          | e & Groove Assembly |     |
|          |                     |     |
|          | Bide Bits           |     |
|          | Making              |     |
| Edge E   | Banding             | 25  |
|          |                     |     |
|          |                     |     |