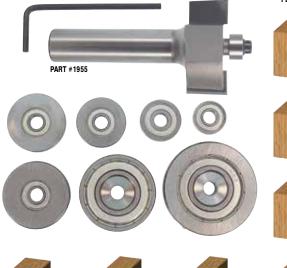

#### FLUSH TRIM BITS

| FLUSH IF |                     |     |
|----------|---------------------|-----|
| Solid C  | Carbide Spiral      | 4   |
| Standa   | ard Two Flute       | 15  |
| V-Groc   | ove                 | 15  |
|          | ang                 |     |
| Three    | Flute               | 15  |
| Davage   |                     | 10  |
| Downs    | hear                | 10  |
| Combi    | nation              | 15  |
|          | E TRIM BITS         |     |
|          | Carbide             | 6   |
|          |                     |     |
|          | earing              |     |
|          | ate Roundover       |     |
| Square   | e Bearing           | .16 |
|          | IRFACE BITS         |     |
|          |                     |     |
|          | over                |     |
| Round    | ing Under           | 17  |
| Round    | ing Over Undermount | 17  |
| Bevel l  | Undermount Bowl     | 17  |
| Overha   | ang Bowl Trim       | 17  |
|          |                     | .,  |
| PROFILE  |                     |     |
| Templa   | ite                 | 18  |
| Keyhol   | e                   | 18  |
|          |                     |     |
|          | Undercut            |     |
|          |                     |     |
|          | cal Cove            |     |
| Wavy E   | Edge                | 19  |
| Radius   | Flute Cutter        | 19  |
| Full Be  | ad                  | 19  |
| Multi-B  | eading              | 19  |
| Double   | Round               | 10  |
|          | Bead                |     |
|          |                     |     |
| Ogee r   | Fillet              | 20  |
|          | . –                 |     |
|          | cal Pattern         |     |
| Edge E   | Beading             | 20  |
| French   | Traditional         | 20  |
| French   | Provincial Molding  | 21  |
|          | Edge                |     |
|          | ail                 | 21  |
|          |                     |     |
| •        | Ity Molding         |     |
| Classic  | c Multi-Form        | 22  |
| GLUE JO  | NTS                 |     |
|          | g Drawer            | 00  |
|          |                     |     |
|          | ard                 |     |
|          | ock Miter           |     |
| Wedge    | Tongue & Groove     | 23  |
| Straigh  | nt Tongue & Groove  | 23  |
|          | nel Tongue & Groove |     |
|          | e & Groove Assembly |     |
|          |                     |     |
|          | Bide Bits           |     |
|          | Making              |     |
| Edge E   | Banding             | 25  |
|          |                     |     |
|          |                     |     |