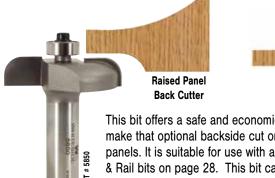

620       | Traditional | 1-1/4"        | 2-1/2"            |  |  |  |  |
| 5630       | Ogee        | 1-1/4"        | 2-1/2"            |  |  |  |  |
| 5645       | Straight    | 1-1/4"        | 2-1/2"            |  |  |  |  |

| Part #     | Style    | Large<br>Dia. | Overall<br>Length |  |  |
|------------|----------|---------------|-------------------|--|--|
| 1/2" SHANK |          |               |                   |  |  |
| 5710       | Cove     | 1-1/2"        | 2-1/2"            |  |  |
| 5720       | Straight | 1-1/2"        | 2-1/2"            |  |  |
| 5725       | Ogee     | 1-1/2"        | 2-1/2"            |  |  |

#### **"STILE" & "PANEL" COMBINATION PROFILES**



#### **TRADITIONAL CABINET DOORS** Whiteside Machine

#### **SMALL RAISED PANEL OR RAISED PANEL BACK CUTTER**





This bit offers a safe and economical way to make that optional backside cut on raised panels. It is suitable for use with any of our Stile & Rail bits on page 28. This bit can also be used as a shallow raised panel bit for smaller projects.

Ű.

| Part # | Shank | Large  | Cutting | Overall |
|--------|-------|--------|---------|---------|
|        | Dia.  | Dia.   | Length  | Length  |
| 5850   | 1/2"  | 1-3/4" | 1/2"    | 2-1/4"  |

#### SHAKER STYLE RAISED PANEL 15° Pattern

This set comes with three bearings (B3, B7, B8) to change the length of the tongue. Hex key included.

| 開閉到    | 5             | PART # 5980     | 0                 |                   |  |
|--------|---------------|-----------------|-------------------|-------------------|--|
| Part # | Shank<br>Dia. | Cuttin