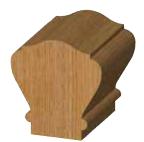

3/8"                | 3/4"                     | 2-1/2"            |
| 3258   | 1-1/16"       | 1/2"                | 3/4"                     | 2-1/2"            |
| 3260   | 1-3/8"        | 5/8"                | 1"                       | 2-5/8"            |
| 3262   | 1-1/2"        | 3/4"                | 1-1/8"                   | 3"                |

Bearing Number: B3



Bearing Number: B3



# HANDRAIL & MOLDING

#### Whiteside Machine

#### HANDRAIL BITS

Used to cut the lower portion of the handrail profile.





Bearing Number: B3

Bearing Number: B3

#### APPLICATION:

Here are some examples of the handrail profiles which are possible using the handrail bit above in combination with your choice of the table edge bits from page 21.



PROFILES ARE SHOWN SMALLER THAN ACTUAL SIZE





#### **CLASSIC MULTI-FORMS**

Many distinct profiles are possible by using different sections of this tool.





# **GLUE JOINTS**

#### Whiteside Machine

#### LOCKING DRAWER GLUE JOINTS



| Part #     | Large<br>Dia. | Cutting<br>Length | Overall<br>Length |  |  |
|------------|---------------|-------------------|-------------------|--|--|
| 1/4" SHANK |               |                   |                   |  |  |
| 3346       | 3/4"          | 1/2"              | 1-7/8"            |  |  |
| 1/2" SHANK |               |                   |                   |  |  |
| 3347       | 1"            | 1/2"              | 2-1/8"            |  |  |





ONE TOOL MAKES BOTH CUTS

| Part # Material<br>Thickness |             | Large<br>Dia. | Overall<br>Length |  |  |
|----------------------