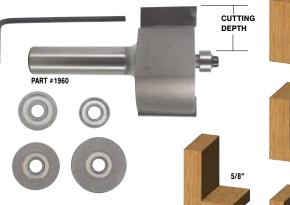

#### FORM TOOLS

|                               | ~ |
|-------------------------------|---|
| Bowl & Tray 1                 | U |
| Round Nose1                   | 0 |
| Half Round1                   | 0 |
| V-Groove1                     | 1 |
| Point Cutting Roundover1      | 1 |
| Panel1                        | 1 |
| Cove 1                        | 1 |
| Rabbeting & Slotting1         | 2 |
| Biscuit Joining1              |   |
| Roundover1                    |   |
| Beading1                      | 3 |
| Plunge Roundover1             | 3 |
| Double Roundover / Chamfer 14 | 4 |
| Roman Ogee1                   | 4 |
| Chamfer / Bevel 1             |   |
|                               |   |