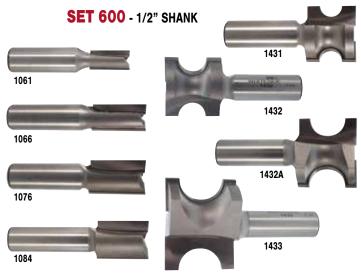

#### **CARBIDE TIP - STRAIGHTS**

| Straights                    | 7 |
|------------------------------|---|
| CNC                          |   |
| Left Hand                    | 8 |
| Dado Bits                    | 8 |
| Template                     | 8 |
| Staggertooth                 | 9 |
| Euro Step Mortise Bits       | 9 |
| Chairmaking Rabbets          | 9 |
| Mortise                      | 9 |
| Helix Mortise Cutters/Arbors | 9 |