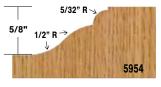

#### FORM TOOLS

|                               | ~ |
|-------------------------------|---|
| Bowl & Tray 1                 | U |
| Round Nose1                   | 0 |
| Half Round1                   | 0 |
| V-Groove1                     | 1 |
| Point Cutting Roundover1      | 1 |
| Panel1                        | 1 |
| Cove 1                        | 1 |
| Rabbeting & Slotting1         | 2 |
| Biscuit Joining1              |   |
| Roundover1                    |   |
| Beading1                      | 3 |
| Plunge Roundover1             | 3 |
| Double Roundover / Chamfer 14 | 4 |
| Roman Ogee1                   | 4 |
| Chamfer / Bevel 1             |   |
|                               |   |