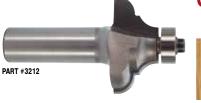

#### FORM TOOLS

|                               | ~ |
|-------------------------------|---|
| Bowl & Tray 1                 | U |
| Round Nose1                   | 0 |
| Half Round1                   | 0 |
| V-Groove1                     | 1 |
| Point Cutting Roundover1      | 1 |
| Panel1                        | 1 |
| Cove 1                        | 1 |
| Rabbeting & Slotting1         | 2 |
| Biscuit Joining1              |   |
| Roundover1                    |   |
| Beading1                      | 3 |
| Plunge Roundover1             | 3 |
| Double Roundover / Chamfer 14 | 4 |
| Roman Ogee1                   | 4 |
| Chamfer / Bevel 1             |   |
|                               |   |