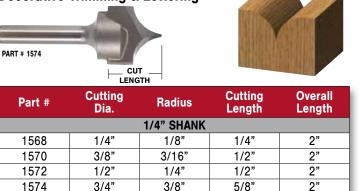

#### FORM TOOLS

|                               | ~ |
|-------------------------------|---|
| Bowl & Tray 1                 | U |
| Round Nose1                   | 0 |
| Half Round1                   | 0 |
| V-Groove1                     | 1 |
| Point Cutting Roundover1      | 1 |
| Panel1                        | 1 |
| Cove 1                        | 1 |
| Rabbeting & Slotting1         | 2 |
| Biscuit Joining1              |   |
| Roundover1                    |   |
| Beading1                      | 3 |
| Plunge Roundover1             | 3 |
| Double Roundover / Chamfer 14 | 4 |
| Roman Ogee1                   | 4 |
| Chamfer / Bevel 1             |   |
|                               |   |