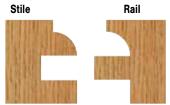

k Panels. Tongue and Groove is 3/8" deep.



|            |            | Length | Dia.   | (Tongue Thickness)          |  |  |  |  |
|------------|------------|--------|--------|-----------------------------|--|--|--|--|
| 1/2" SHANK |            |        |        |                             |  |  |  |  |
| 5990       | Shaker     | 13/16" | 1-5/8" | Undersized (7/32" or 5.5mm) |  |  |  |  |
| 5992       | Shaker     | 13/16" | 1-5/8" | Actual 1/4"                 |  |  |  |  |
| 6008       | 15° Shaker | 1"     | 1-5/8" | Undersized (7/32" or 5.5mm) |  |  |  |  |
| 6009       | 15° Shaker | 1"     | 1-5/8" | Actual 1/4"                 |  |  |  |  |
|            |            |        |        |                             |  |  |  |  |





# **STILE & RAIL**

#### Whiteside Machine





6001 - Round



6002 - Ogee



6003 - Bead



Make full size Stile and Rail joints on your router table. The interlocking design plus the raised panel groove are both cut in one pass. Ball bearing guides control the cutting depth and also allow use on rounded, arched, or special shaped doors. With these two piece sets, simply switch router bits to change from cutting stiles to cutting rails. Features a 1/4" tall x 3/8" long tongue. Ideal for stock from 5/8"

Reveal

Width

1/2" SHANK 1/4"

3/8"

3/8"

3/8"

3/8"

3/8"



MATCHED SETS

Stile Rail

6004 - Straight



6005 - Traditional



6006 - Classical

For Individual Bits: A A Replacement Parts: C

to 7/8" thick.

Part #

6001

6002

6003

6004

6005

6006

Pattern

Round

Ogee

Bead

Straight

Traditional

Classical

Add A to Part Num