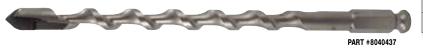

CS   | 7/16" Hex | 2"              |
| 800-3/QCS | 7/16" Hex | 3"              |
| 800-4/QCS | 7/16" Hex | 4"              |
| 800-6/QCS | 7/16" Hex | 6"              |





## **TRANSOM DRILL**

#### Whiteside Machine

## TRANSOM DRILL - 8" OAL / Quick Change Shank

In conjunction with the marine industry, the Transom Drill was developed to eliminate the problems associated with drilling through fiberglass and wood. Due to the special parabolic flute design, chip packing problems are eliminated and make short work of drilling through thick transoms. Micro-grain carbide tips and premium steel bodies ensure maximum performance and durability. This bit is ideal to drill mounting holes for outdrive gimbal brackets, outboard engine brackets, and drain holes. Can be re-sharpened or re-tipped.



| Part #  | Dia.   | Twist<br>Length | Overall<br>Length | Recommended<br>Rev/Min |
|---------|--------|-----------------|-------------------|------------------------|
| 8040437 | 7/16"  | 6"              | 8"                | 2000-3000              |
| 8040500 | 1/2"   | 6"              | 8"                | 2000-3000              |
| 8040531 | 17/32" | 6"              | 8"                | 2000-3000              |
| 8040562 | 9/16"  | 6"              | 8"                | 2000-3000              |
| 8040687 | 11/16" | 6"              | 8"                | 2000-3000              |
| 8040750 | 3/4"   | 6"              | 8"                | 2000-3000              |
| 8040937 | 15/16" | 6"              | 8"                | 2000-3000              |
| 8041000 | 1"     | 6"              | 8"