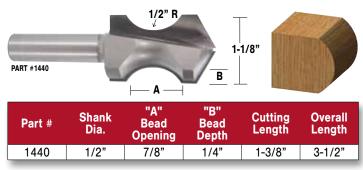

#### FORM TOOLS

|                               | ~ |
|-------------------------------|---|
| Bowl & Tray 1                 | U |
| Round Nose1                   | 0 |
| Half Round1                   | 0 |
| V-Groove1                     | 1 |
| Point Cutting Roundover1      | 1 |
| Panel1                        | 1 |
| Cove 1                        | 1 |
| Rabbeting & Slotting1         | 2 |
| Biscuit Joining1              |   |
| Roundover1                    |   |
| Beading1                      | 3 |
| Plunge Roundover1             | 3 |
| Double Roundover / Chamfer 14 | 4 |
| Roman Ogee1                   | 4 |
| Chamfer / Bevel 1             |   |
|                               |   |