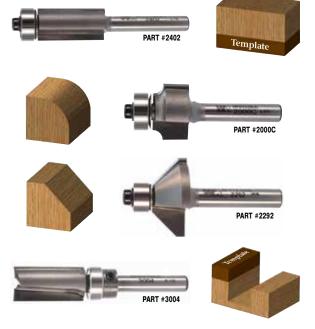

#### FORM TOOLS

|                               | ~ |
|-------------------------------|---|
| Bowl & Tray 1                 | U |
| Round Nose1                   | 0 |
| Half Round1                   | 0 |
| V-Groove1                     | 1 |
| Point Cutting Roundover1      | 1 |
| Panel1                        | 1 |
| Cove 1                        | 1 |
| Rabbeting & Slotting1         | 2 |
| Biscuit Joining1              |   |
| Roundover1                    |   |
| Beading1                      | 3 |
| Plunge Roundover1             | 3 |
| Double Roundover / Chamfer 14 | 4 |
| Roman Ogee1                   | 4 |
| Chamfer / Bevel 1             |   |
|                               |   |