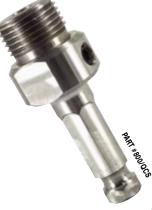

| 3"           |
| 8084750K | 4-3/4"  | 500-1200               | 3"           |

#### #808K Kit Includes

- 2" Quick Change Shank #800/QCS
- 1/4" X 6" OAL Drill Bit #8060256
- 1/8" Allen Wrench #HK-1/8



## **QUICK CHANGE SHANK**

Quick Change Shanks can be used with the Self Clean<sup>™</sup> (800 Series) or the Deep-Cor<sup>™</sup> Hole Saws (808 Series). The standard 2" length is supplied with each kit. Longer lengths are available for extra reach. These shanks are compatible with the Quick Change Chucks on page 45.



| Part #    | Shank     | Shank<br>Length |
|-----------|-----------|-----------------|
| 800/QCS   | 7/16" Hex | 2"              |
| 800-3/QCS | 7/16" Hex | 3"              |
| 800-4/QCS | 7/16" Hex | 4"              |
| 800-6/QCS | 7/16" Hex | 6"              |





## **TRANSOM DRILL**

#### Whiteside Machine

## TRANSOM DRILL - 8" OAL / Quick Change Shank

In conjunction with the marine industry, the Transom Drill was developed to eliminate the problems associated with drilling through fiberglass and wood. Due to the special parabolic flute design, chip packing problems are eliminated and make short work of drilling through thick transoms. Micro-grain carbide tips and premium steel bodies ensure maximum performance and durability. This bit is ideal to drill mounting holes for outdrive gimbal brackets, outboard engine brackets, and drain holes. Can be re-sharpened or re-tipped.



| Part #  | Dia.   | Twist<br>Length | Overall<br>Length | Recommended<br>Rev/Min |
|---------|--------|-----------------|-------------------|------------------------|