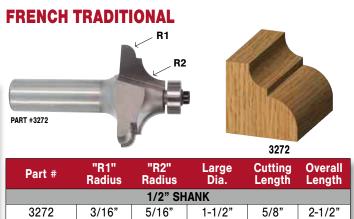

#### FORM TOOLS

|                               | ~ |
|-------------------------------|---|
| Bowl & Tray 1                 | U |
| Round Nose1                   | 0 |
| Half Round1                   | 0 |
| V-Groove1                     | 1 |
| Point Cutting Roundover1      | 1 |
| Panel1                        | 1 |
| Cove 1                        | 1 |
| Rabbeting & Slotting1         | 2 |
| Biscuit Joining1              |   |
| Roundover1                    |   |
| Beading1                      | 3 |
| Plunge Roundover1             | 3 |
| Double Roundover / Chamfer 14 | 4 |
| Roman Ogee1                   | 4 |
| Chamfer / Bevel 1             |   |
|                               |   |

#### FLUSH TRIM BITS

| FLUSH IF |                     |     |
|----------|---------------------|-----|
| Solid C  | Carbide Spiral      | 4   |
| Standa   | ard Two Flute       | 15  |
| V-Groc   | ove                 | 15  |
|          | ang                 |     |
| Three    | Flute               | 15  |
| Davage   |                     | 10  |
| Downs    | hear                | 10  |
| Combi    | nation              | 15  |
|          | E TRIM BITS         |     |
|          | Carbide             | 6   |
|          |                     |     |
|          | earing              |     |
|          | ate Roundover       |     |
| Square   | e Bearing           | .16 |
|          | IRFACE BITS         |     |
|          |                     |     |
|          | over                |     |
| Round    | ing Under           | 17  |
| Round    | ing Over Undermount | 17  |
| Bevel l  | Undermount Bowl     | 17  |
| Overha   | ang Bowl Trim       | 17  |
|          |                     | .,  |
| PROFILE  |                     |     |
| Templa   | ite                 | 18  |
| Keyhol   | e                   | 18  |
|          |                     |     |
|          | Undercut            |     |
|          |                     |     |
|          | cal Cove            |     |
| Wavy E   | Edge                | 19  |
| Radius   | Flute Cutter        | 19  |
| Full Be  | ad                  | 19  |
| Multi-B  | eading              | 19  |
| Double   | Round               | 10  |
|          | Bead                |     |
|          |                     |     |
| Ogee r   | Fillet              | 20  |
|          | . –                 |     |
|          | cal Pattern         |     |
| Edge E   | Beading             | 20  |
| French   | Traditional         | 20  |
| French   | Provincial Molding  | 21  |
|          | Edge                |     |
|          | ail                 | 21  |
|          |                     |     |
| •        | Ity Molding         |     |
| Classic  | c Multi-Form        | 22  |
| GLUE JO  | NTS                 |     |
|          | g Drawer            | 00  |
|          |                     |     |
|          | ard                 |     |
|          | ock Miter           |     |
| Wedge    | Tongue & Groove     | 23  |
| Straigh  | nt Tongue & Groove  | 23  |
|          | nel Tongue & Groove |     |
|          | e & Groove Assembly |     |
|          |                     |     |
|          | Bide Bits           |     |
|          | Making              |     |
| Edge E   | Banding             | 25  |
|          |                     |     |
|          |                     |     |