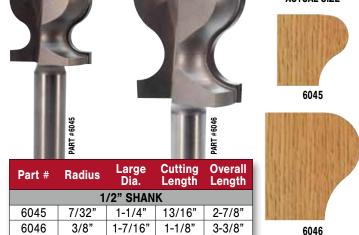

#### FORM TOOLS

|                               | ~ |
|-------------------------------|---|
| Bowl & Tray 1                 | U |
| Round Nose1                   | 0 |
| Half Round1                   | 0 |
| V-Groove1                     | 1 |
| Point Cutting Roundover1      | 1 |
| Panel1                        | 1 |
| Cove 1                        | 1 |
| Rabbeting & Slotting1         | 2 |
| Biscuit Joining1              |   |
| Roundover1                    |   |
| Beading1                      | 3 |
| Plunge Roundover1             | 3 |
| Double Roundover / Chamfer 14 | 4 |
| Roman Ogee1                   | 4 |
| Chamfer / Bevel 1             |   |
|                               |   |