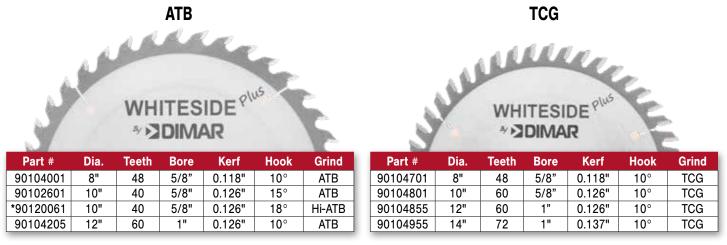

|------|--------|------|-------|
| 90800101 | 8"   | 40    | 5/8" | 0.126" | 15°  | COMB  |
| 90800401 | 10"  | 50    | 5/8" | 0.134" | 15°  | COMB  |
| 90800505 | 12"  | 60    | 1"   | 0.150" | 15°  | COMB  |
| 90800605 | 14"  | 70    | 1"   | 0.150" | 15°  | COMB  |



Go To www.whitesiderouterbits.com For Our Growing Selection



## SAW BLADES

## **GENERAL PURPOSE BLADES**

General Purpose Saw Blades can be used for ripping, crosscutting, trimming, and sizing. The moderate hook angle provides a good balance between feed and surface quality along with extended blade life. The ATB grind is an excellent choice for cabinet shops, as it performs well in materials such as hardwood, softwood, plywood, and chipboard. The TCG grind excels in composition board, MDF, HDF, and plastic laminates.



\* For natural woods and veneers with relatively high feeds.

## TRIM CUT BLADES

Trim Cut Blades are designed with a finer tooth configuration for finish work. The 10° hook angle provides effortless feeding, and the high tooth count produces clean, chip-free cutting. The ATB grind produces a superb finish even when crosscutting hardwoods, softwoods, plywood, and wood veneers. The TCG grind is ideal for finish cuts in MDF, HDF, OSB, laminated covered products, and works well with single or double-sided melamine.



## **SLIDING COMPOUND AND RADIAL ARM SAW BLADES**

#### **SLIDING COMPOUND & RADIAL ARM**

Manufactured with  $-5^{\circ}$  hook to prevent grabbing, these blades offer outstanding performance on compound, radial and slide compound miter saws. The combination tooth design with