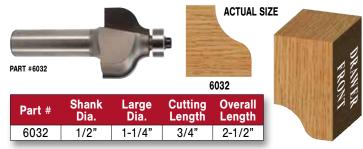

#### FORM TOOLS

|                               | ~ |
|-------------------------------|---|
| Bowl & Tray 1                 | U |
| Round Nose1                   | 0 |
| Half Round1                   | 0 |
| V-Groove1                     | 1 |
| Point Cutting Roundover1      | 1 |
| Panel1                        | 1 |
| Cove 1                        | 1 |
| Rabbeting & Slotting1         | 2 |
| Biscuit Joining1              |   |
| Roundover1                    |   |
| Beading1                      | 3 |
| Plunge Roundover1             | 3 |
| Double Roundover / Chamfer 14 | 4 |
| Roman Ogee1                   | 4 |
| Chamfer / Bevel 1             |   |
|                               |   |