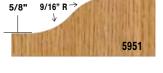

#### FORM TOOLS

|                               | ~ |
|-------------------------------|---|
| Bowl & Tray 1                 | U |
| Round Nose1                   | 0 |
| Half Round1                   | 0 |
| V-Groove1                     | 1 |
| Point Cutting Roundover1      | 1 |
| Panel1                        | 1 |
| Cove 1                        | 1 |
| Rabbeting & Slotting1         | 2 |
| Biscuit Joining1              |   |
| Roundover1                    |   |
| Beading1                      | 3 |
| Plunge Roundover1             | 3 |
| Double Roundover / Chamfer 14 | 4 |
| Roman Ogee1                   | 4 |
| Chamfer / Bevel 1             |   |
|                               |   |