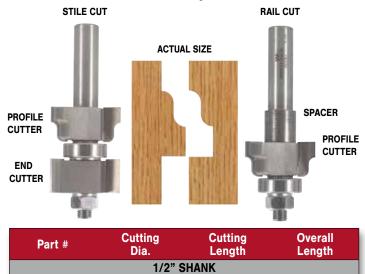

h finger grip primarily used on the bottom edge of drawer fronts. Also used as a finger pull on cabinet doors where no edge pattern is needed on the front face.



Bearing Number: B3

#### WINDOW SILL EDGE/FINGER PULL

Originally designed to cut the front edge of window sills, this bit has also become popular for making a rounded finger edge on both drawers and door edges. Use with a router fence or add a shank mounted bearing for following a straight edge or template.

ACTUAL SIZE



Use bearing (B16 for #6045, B18 for #6046) and Lock Collar (LC-1/2) on shank for template work.



# WINDOW SASH

#### WINDOW SASH

This is the only bit you need to make a complete window sash. The bearing guide controls the pattern depth and also allows you to make arched or curved windows and glass doors.



1-3/8"

Replacement Parts: Arbor: A380 Bearing Number: B5

Profile Cutter: 6050H Straight Cutter: 6050G Spacer: 6050SP

3-5/8"

7/8" - 1-5/8"

#### APPLICATION:

6050

This assembly with the straight end cutter cuts the inside edges on both the stiles and rails. Convert the assembly to make the mating end cut by exchanging the straight cutter for the spacer (see drawing above). The spacer can be installed between the profile cutter and the shank if additional reach across the work piece is needed. Now make the mating end cuts on the rails. This bit can also be used to cut both the decorative edges and the mating end cuts required to make your own window mullions (crosspieces).



# **SLOTTING CUTTERS**

#### **SLOTTING CUTTERS**

1-7/8" Cutting Diameter - 5/16" Bore

| Part #<br>3-Wing |