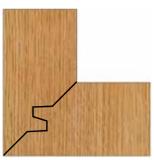

#### **UP / DOWN CUT SPIRAL BITS** Up / Down Cut (1+1 Compression)

| _      |        |               |                 |                   |                   |
|--------|--------|---------------|-----------------|-------------------|-------------------|
|        | Part # | Shank<br>Dia. | Cutting<br>Dia. | Cutting<br>Length | Overall<br>Length |
| ē      | UD2100 | 1/4"          | 1/4"            | 1"                | 2-1/2"            |
| UD2100 | UD4125 | 3/8"          | 3/8"            | 1-1/4"            | 3"                |
| PART # | UD5160 | 1/2"          | 1/2"            | 1-5/8"            | 3-1/2"            |
| 2      |        |               |                 |                   |                   |