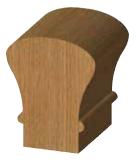

8"                | 3/4"                     | 2-1/2"            |
| 3258   | 1-1/16"       | 1/2"                | 3/4"                     | 2-1/2"            |
| 3260   | 1-3/8"        | 5/8"                | 1"                       | 2-5/8"            |
| 3262   | 1-1/2"        | 3/4"                | 1-1/8"                   | 3"                |

Bearing Number: B3



Bearing Number: B3



# HANDRAIL & MOLDING

#### Whiteside Machine

#### HANDRAIL BITS

Used to cut the lower portion of the handrail profile.





Bearing Number: B3

Bearing Number: B3

#### APPLICATION:

Here are some examples of the handrail profiles which are possible using the handrail bit above in combination with your choice of the table edge bits from page 21.



PROFILES ARE SHOWN SMALLER THAN ACTUAL SIZE





#### **CLASSIC MULTI-FORMS**

Many distinct profiles are possible by using different sections of this tool.





# **GLUE JOINTS**

#### Whiteside Machine

#### LOCKING DRAWER GLUE JOINTS



| Part #     | Large<br>Dia. | Cutting<br>Length | Overall<br>Length |  |  |
|------------|---------------|-------------------|-------------------|--|--|
| 1/4" SHANK |               |                   |                   |  |  |
| 3346       | 3/4"          | 1/2"              | 1-7/8"            |  |  |
| 1/2" SHANK |               |                   |                   |  |  |
| 3347       | 1"            | 1/2"              | 2-1/8"            |  |  |





ONE TOOL MAKES BOTH CUTS

| Part # Material<br>Thickness |             | Large<br>Dia. | Overall<br>Length |  |  |
|------------------------