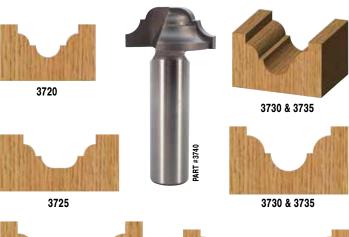

ge 1/4" thick stock, the resulting joint allows each strip to be angled. This allows assembly in a curved configuration for numerous projects such as canoe hulls.



#### **EDGE BANDING SET**

Bead

1/2"

3530



1-1/8"

1/8"

2-3/8"

Solid wood Edge Banding for plywood. Order 3400 for the two-piece set. Order 3401 or 3402 for individual bits.



Small Grooving Bits are commonly used for decorative designs in cabinet doors or for detail veining in furniture. Round Nose Bits (pg. 10) and V-Groove Bits (pg. 11) are often used in the same manner. The larger Grooving Bits are great for a raised panel effect in doors and for adding a bold accent to furniture or large work pieces. These bits also make nice edge profiles with the aid of a router table and fence.

#### **CLASSICAL ROUND BOTTOM**



3740

ACTUAL SIZE

| and a state |      |
|-------------|------|
| E           | 3750 |

| Part #     | Radius | Large<br>Dia. | Cutting<br>Length | Overall<br>Length |  |  |  |
|------------|--------|---------------|-------------------|-------------------|--|--|--|
| 1/4" SHANK |        |               |                   |                   |  |  |  |
| 3720       | 1/8"   | 5/8"          | 1/2"              | 2"                |  |  |  |
| 3725       | 1/8"   | 3/4"          | 1/2"              | 2"                |  |  |  |
| 3730       | 3/16"  | 7/8"          | 1/2"              | 2"                |  |  |  |
| 1/2" SHANK |        |               |                   |                   |  |  |  |
| 3735       | 3/16"  | 7/8"          | 1/2"              | 2-1/8"            |  |  |