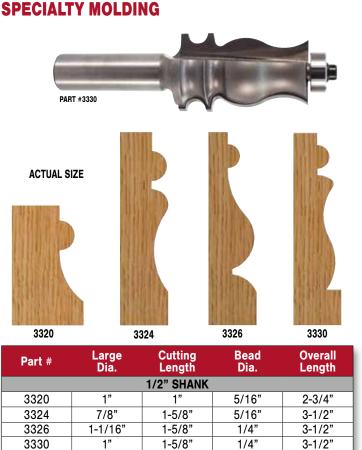

#### FLUSH TRIM BITS

| FLUSH IF |                     |     |
|----------|---------------------|-----|
| Solid C  | Carbide Spiral      | 4   |
| Standa   | ard Two Flute       | 15  |
| V-Groc   | ove                 | 15  |
|          | ang                 |     |
| Three    | Flute               | 15  |
| Davage   |                     | 10  |
| Downs    | hear                | 10  |
| Combi    | nation              | 15  |
|          | E TRIM BITS         |     |
|          | Carbide             | 6   |
|          |                     |     |
|          | earing              |     |
|          | ate Roundover       |     |
| Square   | e Bearing           | .16 |
|          | IRFACE BITS         |     |
|          |                     |     |
|          | over                |     |
| Round    | ing Under           | 17  |
| Round    | ing Over Undermount | 17  |
| Bevel l  | Undermount Bowl     | 17  |
| Overha   | ang Bowl Trim       | 17  |
|          |                     | .,  |
| PROFILE  |                     |     |
| Templa   | ite                 | 18  |
| Keyhol   | e                   | 18  |
|          |                     |     |
|          | Undercut            |     |
|          |                     |     |
|          | cal Cove            |     |
| Wavy E   | Edge                | 19  |
| Radius   | Flute Cutter        | 19  |
| Full Be  | ad                  | 19  |
| Multi-B  | eading              | 19  |
| Double   | Round               | 10  |
|          | Bead                |     |
|          |                     |     |
| Ogee r   | Fillet              | 20  |
|          | . –                 |     |
|          | cal Pattern         |     |
| Edge E   | Beading             | 20  |
| French   | Traditional         | 20  |
| French   | Provincial Molding  | 21  |
|          | Edge                |     |
|          | ail                 | 21  |
|          |                     |     |
| •        | Ity Molding         |     |
| Classic  | c Multi-Form        | 22  |
| GLUE JO  | NTS                 |     |
|          | g Drawer            | 00  |
|          |                     |     |
|          | ard                 |     |
|          | ock Miter           |     |
| Wedge    | Tongue & Groove     | 23  |
| Straigh  | nt Tongue & Groove  | 23  |
|          | nel Tongue & Groove |     |
|          | e & Groove Assembly |     |
|          |                     |     |
|          | Bide Bits           |     |
|          | Making              |     |
| Edge E   | Banding             | 25  |
|          |                     |     |
|          |                     |     |