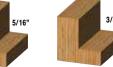

#### SOLID CARBIDE SPIRALS

| Up Cut                | .2 |
|-----------------------|----|
| Down Cut              |    |
| Up/Down (Compression) | .2 |
| Hercules Max Life     | .2 |
| Three Flute           | .3 |
| Slow Spiral           | .3 |
| Chipbreaker           | .3 |
| Left Hand             |    |
| Roughing (Hoggers)    | .3 |
| Cove Nose             | .3 |
| Ball Nose             | .3 |
| Conical Ball Nose     | .3 |
| Ultimate Flush Trim   | .4 |
| Flush Trim            | .4 |
| Metric Spiral         | .4 |
| O-Flute Spiral        | .5 |
|                       |    |