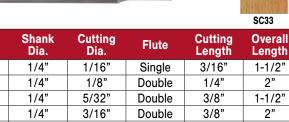

#### SOLID CARBIDE SPIRALS

| Up Cut                | .2 |
|-----------------------|----|
| Down Cut              |    |
| Up/Down (Compression) | .2 |
| Hercules Max Life     | .2 |
| Three Flute           | .3 |
| Slow Spiral           | .3 |
| Chipbreaker           | .3 |
| Left Hand             |    |
| Roughing (Hoggers)    | .3 |
| Cove Nose             | .3 |
| Ball Nose             | .3 |
| Conical Ball Nose     | .3 |
| Ultimate Flush Trim   | .4 |
| Flush Trim            | .4 |
| Metric Spiral         | .4 |
| O-Flute Spiral        | .5 |
|                       |    |