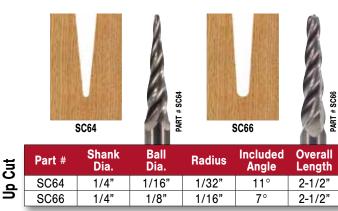

#### SOLID CARBIDE SPIRALS

| Up Cut                | .2 |
|-----------------------|----|
| Down Cut              |    |
| Up/Down (Compression) | .2 |
| Hercules Max Life     | .2 |
| Three Flute           | .3 |
| Slow Spiral           | .3 |
| Chipbreaker           | .3 |
| Left Hand             |    |
| Roughing (Hoggers)    | .3 |
| Cove Nose             | .3 |
| Ball Nose             | .3 |
| Conical Ball Nose     | .3 |
| Ultimate Flush Trim   | .4 |
| Flush Trim            | .4 |
| Metric Spiral         | .4 |
| O-Flute Spiral        | .5 |
|                       |    |