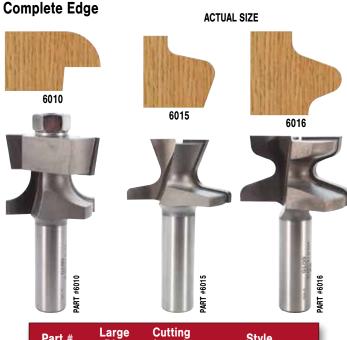

|
| 6000B  | 3-3/8"        | 3             |
| 6000C  | 3-3/8"        | 3             |
| 6000E  | 3-3/8"        | 3             |
| 6000F  | 3-3/8"        | 3             |
| 6000G  | 3-3/8"        | 3             |
| 6000H  | 3-3/8"        | 3             |

#### LARGE RAISED PANEL BITS with BACK CUTTER 2 Wing (2+2) - Ball Bearing Guide

#### 2 Wing (2+2) - Ball Bearing Guide

This Panel Bit with Back Cutter allows you to cut the Front Reveal and the optional Back Cut at the same time, guaranteeing a 1/4" tongue in the process.

| Part # | Large<br>Dia. |  |  |
|--------|---------------|--|--|
| 1/2" S | SHANK         |  |  |
| 5920B  | 3-1/4"        |  |  |
| 5920C  | 3-1/4"        |  |  |
| 5920E  | 3-1/4"        |  |  |











# **DOOR EDGE**

#### **DOOR EDGE BITS**



| Part # | Large<br>Dia. | Cutting<br>Length | Style          |
|--------|---------------|-------------------|----------------|
|        |               | 1/2" SHAN         | K              |
| 6010   | 1-3/8"        | 1-1/8"            | Recessed Doors |
| 6015   | 1-1/2"        | 7/8"              | Finger Pull    |
| 6016   | 1-5/8"        | 15/16"            | Reversible     |

#### **DOOR EDGE BITS**

#### **Front Face Edge**

These bits cut a decorative profile along the front face of the door edge while leaving most of the edge straight. Their shallow design works well with concealed European style cup hinges. Many of our other edge profile bits (pg 19-20) also make great door edges. (Deeper profiles may not be compatible with European style cup hinges).



ACTUAL SIZE



3290 & 3