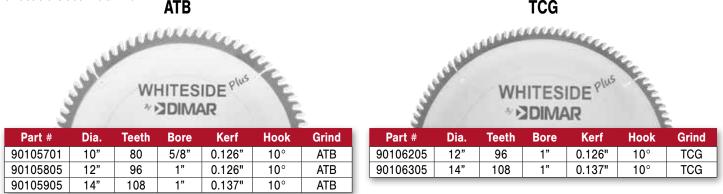

een feed and surface quality along with extended blade life. The ATB grind is an excellent choice for cabinet shops, as it performs well in materials such as hardwood, softwood, plywood, and chipboard. The TCG grind excels in composition board, MDF, HDF, and plastic laminates.



\* For natural woods and veneers with relatively high feeds.

## TRIM CUT BLADES

Trim Cut Blades are designed with a finer tooth configuration for finish work. The 10° hook angle provides effortless feeding, and the high tooth count produces clean, chip-free cutting. The ATB grind produces a superb finish even when crosscutting hardwoods, softwoods, plywood, and wood veneers. The TCG grind is ideal for finish cuts in MDF, HDF, OSB, laminated covered products, and works well with single or double-sided melamine.



## **SLIDING COMPOUND AND RADIAL ARM SAW BLADES**

#### **SLIDING COMPOUND & RADIAL ARM**

Manufactured with  $-5^{\circ}$  hook to prevent grabbing, these blades offer outstanding performance on compound, radial and slide compound miter saws. The combination tooth design with 80 teeth provides flawless, ultra-smooth cuts in hardwoods, softwoods, moldings, and picture frames. Excellent for cut off work.





## **SAW BLADES**

## LAMINATE AND PLASTIC BLADES

#### LAMINATE CUTTING

The High ATB grind and -6° hook on these blades produce extremely clean, chip-free cuts on both single and double-sided melamine and laminated materials. The negative hook geometry allows an excellent quality cut without grabbing.

#### **PLASTIC & SOLID SURFACE**

The special tooth grind on these blades is com