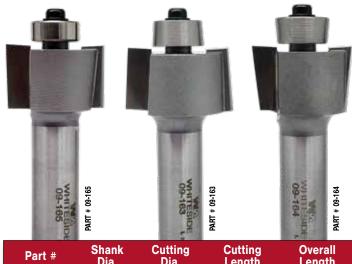

"          | 1/2"            | 2-1/8"            | 4"                |
| 1205   | 1/2"          | 1/2"            | 2-5/8"            | 5-1/2"            |

#### **EURO STEP MORTISE BITS**

These bits are designed to route the mortise with groove in a door edge to accept eurogroove lock hardware.



| Part # | Shank<br>Dia. | Small<br>Dia. | Large<br>Dia. | Hardware<br>Brand |
|--------|---------------|---------------|---------------|-------------------|
| 1253   | 1/2"          | 0.500"        | 0.630"        | Hoppe             |
| 1255   | 1/2"          | 0.486"        | 0.642"        | GU                |

#### **CHAIRMAKING RABBET BITS** With +5°, -5°, and Neutral Edges

These bits were made specifically for cutting the seat-to-leg tapered joints on "Maloof inspired" rocking chairs.



| Part # | Dia. | Dia.        | Length | Length |
|--------|------|-------------|--------|--------|
| 09-163 | 1/2" | 1" + 5°     | 5/8"   | 2-1/2" |
| 09-164 | 1/2" | 1" - 5°     | 5/8"   | 2-1/2" |
| 09-165 | 1/2" | 1" Straight | 5/8"   | 2-1/2" |

#### 5° Replacement Bearings: #09-163B or #09-164B. #09-165 uses a B3 Bearing.

#### **MORTISE BITS**





| Part # | Shank<br>Dia. | Cutting<br>Dia. | Cutting<br>Length | Overall<br>Length |
|--------|---------------|-----------------|-------------------|-------------------|
| 1300   | 1/4"          | 1/2"            | 3/4"              | 2-1/8"            |
| 1301   | 1/4"          | 5/8"            | 3/4"              | 2-1/8"            |
| 1302   | 1/4"          | 3/4"            | 3/4"              | 2-1/8"            |
| 1303   | 1/4"