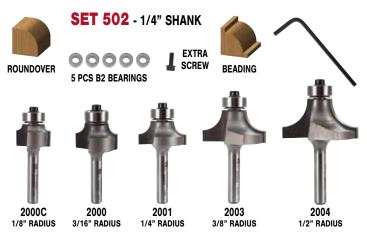

#### FORM TOOLS

|                               | ~ |
|-------------------------------|---|
| Bowl & Tray 1                 | U |
| Round Nose1                   | 0 |
| Half Round1                   | 0 |
| V-Groove1                     | 1 |
| Point Cutting Roundover1      | 1 |
| Panel1                        | 1 |
| Cove 1                        | 1 |
| Rabbeting & Slotting1         | 2 |
| Biscuit Joining1              |   |
| Roundover1                    |   |
| Beading1                      | 3 |
| Plunge Roundover1             | 3 |
| Double Roundover / Chamfer 14 | 4 |
| Roman Ogee1                   | 4 |
| Chamfer / Bevel 1             |   |
|                               |   |