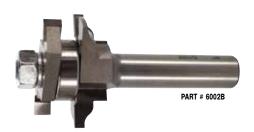

" | Undersized (7/32" or 5.5mm) |  |  |  |  |
| 6009       | 15° Shaker | 1"     | 1-5/8" | Actual 1/4"                 |  |  |  |  |
|            |            |        |        |                             |  |  |  |  |





# **STILE & RAIL**

#### Whiteside Machine





6001 - Round



6002 - Ogee



6003 - Bead



Make full size Stile and Rail joints on your router table. The interlocking design plus the raised panel groove are both cut in one pass. Ball bearing guides control the cutting depth and also allow use on rounded, arched, or special shaped doors. With these two piece sets, simply switch router bits to change from cutting stiles to cutting rails. Features a 1/4" tall x 3/8" long tongue. Ideal for stock from 5/8"

Reveal

Width

1/2" SHANK 1/4"

3/8"

3/8"

3/8"

3/8"

3/8"



MATCHED SETS

Stile Rail

6004 - Straight



6005 - Traditional



6006 - Classical

For Individual Bits: A A Replacement Parts: C

to 7/8" thick.

Part #

6001

6002

6003

6004

6005

6006

Pattern

Round

Ogee

Bead

Straight

Traditional

Classical

Add A to Part Number for Stile Cutter. Add B to Part Number for Rail Cutter. Example: 6001A - Round Stile Cutter Groover - 6625 Bearing - B5

Cuttina

Length

1"

7/8'

7/8'

7/8"

7/8"

7/8"

Large

Dia.

1-5/8"

1-5/8"

1-5/8"

1-5/8"

1-5/8"

1-5/8"

#### **PLYWOOD PANEL STILE & RAIL CONVERSION KIT**

This conversion kit is for cabinet door construction with undersized 1/4" plywood panels (Actual panel thickness of 7/32" or 5.5 mm). Whiteside's conversion kit **#6000X** converts the regular full size Stile and Rail bits to the narrower