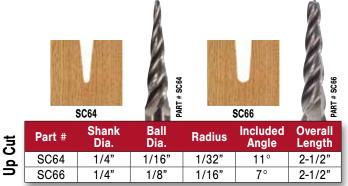

------------|-------------------|
|      | Part #   | Shank<br>Dia. | Cutting<br>Dia. | Radius | Cutting<br>Length | Overall<br>Length |
| Cet  | RU1800RN | 1/4"          | 3/16"           | 3/32"  | 3/4"              | 2-1/2"            |
|      | RU2075RN | 1/4"          | 1/4"            | 1/8"   | 3/4"              | 2-1/2"            |
| ď    | RU4100RN | 3/8"          | 3/8"            | 3/16"  | 1"                | 3"                |
|      | RU5125RN | 1/2"          | 1/2"            | 1/4"   | 1-1/4"            | 3"                |
|      | RU5200RN | 1/2"          | 1/2"            | 1/4"   | 2"                | 4"                |
|      |          |               |                 |        |                   |                   |

**CONICAL BALL NOSE SPIRALS** 

Four Flute



SOLID CARBIDE IS NOT GUARANTEED AGAINST BREAKAGE

# SOLID CARBIDE SPIRALS

Whiteside Machine

# Classic ULTIMATE FLUSH TRIM

The compression design provides the ultimate cut quality on both corners of the workpiece, even in difficult wood grains. Available in versions for top or bottom templates, or with dual bearings for either.



#### FLUSH TRIM SPIRAL BITS

1/2"

1/2"

(B) UDP9112

(C) UDC9112

These spiral bits offer state-of-the-art results in flush trimming. Our 1/4" diameter tools are great for small inside corners. Try our 1/8" diameter for extremely sharp corners. The 1/8" bit uses a solid pilot. All others feature a double ball bearing guide.

7/8"

7/8"

1-1/8"

1-1/8"

3-1/2"

3-3/4"

| Part #             | Shank<br>Dia.         | Cutting<br>Dia. | Cutting<br>Length | Overal