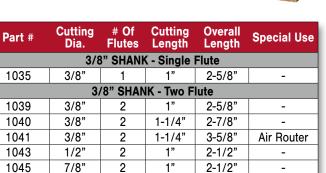

| 3/4"              | 2-1/8"            |                             |
|              | 1029    | 11/16"          | 3/4"              | 2-1/8"            |                             |
|              | 1029A   | 23/32"          | 3/4"              | 2-1/8"            | Plywood Dado                |
|              | 1030    | 3/4"            | 3/4"              | 2-1/8"            |                             |
|              | 1031    | 3/4"            | 1"                | 2-5/8"            |                             |
|              | 1033    | 1"              | 3/4"              | 2-1/8"            |                             |
|              | 1303    | 1-1/4"          | 1/2"              | 2-1/8"            | Mortising                   |

#### **3/8" SHANK STRAIGHT BITS**





|              | Constraint of the |                  | and the second division of the second divisio |                     | Charles and the state of the st |
|--------------|-------------------|------------------|-------------------------------------------------------------------------------------------------------------------------------------------------------------------------------------------------------------------------------------------------------------------------------------------------------------------------------------------------------------------------------------------------------------------------------------------------------------------------------------------------------------------------------------------------------------------------------------------------------