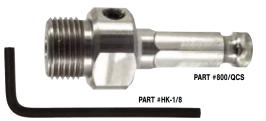

/4"  | 1800-2300              | 3"           |
| 8081875K | 1-7/8"  | 1800-2300              | 3"           |
| 8082125K | 2-1/8"  | 1800-2300              | 3"           |
| 8082312K | 2-5/16" | 1800-2300              | 3"           |
| 8082375K | 2-3/8"  | 1800-2300              | 3"           |
| 8083000K | 3"      | 1500-2000              | 3"           |
| 8083250K | 3-1/4"  | 1500-2000              | 3"           |
| 8083500K | 3-1/2"  | 1500-2000              | 3"           |
| 8084000K | 4"      | 500-1200               | 3"           |
| 8084625K | 4-5/8"  | 500-1200               | 3"           |
| 8084750K | 4-3/4"  | 500-1200               | 3"           |

#### #808K Kit Includes

- 2" Quick Change Shank #800/QCS
- 1/4" X 6" OAL Drill Bit #8060256
- 1/8" Allen Wrench #HK-1/8



## **QUICK CHANGE SHANK**

Quick Change Shanks can be used with the Self Clean<sup>™</sup> (800 Series) or the Deep-Cor<sup>™</sup> Hole Saws (808 Series). The standard 2" length is supplied with each kit. Longer lengths are available for extra reach. These shanks are compatible with the Quick Change Chucks on page 45.



| Part #    | Shank     | Shank<br>Length |
|-----------|-----------|-----------------|
| 800/QCS   | 7/16" Hex | 2"              |
| 800-3/QCS | 7/16" Hex | 3"              |
| 800-4/QCS | 7/16" Hex | 4"              |
| 800-6/QCS | 7/16" Hex | 6"              |





## **TRANSOM DRILL**

#### Whiteside Machine

## TRANSOM DRILL - 8" OAL / Quick Change Shank

In conjunction with the marine industry, the Transom Drill was developed to eliminate the problems associated w