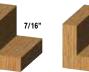

#### SOLID CARBIDE SPIRALS

| Up Cut                | .2 |
|-----------------------|----|
| Down Cut              |    |
| Up/Down (Compression) | .2 |
| Hercules Max Life     | .2 |
| Three Flute           | .3 |
| Slow Spiral           | .3 |
| Chipbreaker           | .3 |
| Left Hand             |    |
| Roughing (Hoggers)    | .3 |
| Cove Nose             | .3 |
| Ball Nose             | .3 |
| Conical Ball Nose     | .3 |
| Ultimate Flush Trim   | .4 |
| Flush Trim            | .4 |
| Metric Spiral         | .4 |
| O-Flute Spiral        | .5 |
|                       |    |