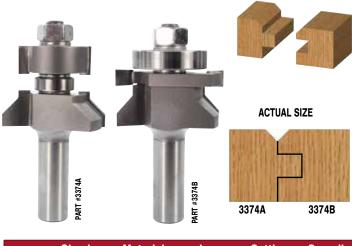

#### FORM TOOLS

|                               | ~ |
|-------------------------------|---|
| Bowl & Tray 1                 | U |
| Round Nose1                   | 0 |
| Half Round1                   | 0 |
| V-Groove1                     | 1 |
| Point Cutting Roundover1      | 1 |
| Panel1                        | 1 |
| Cove 1                        | 1 |
| Rabbeting & Slotting1         | 2 |
| Biscuit Joining1              |   |
| Roundover1                    |   |
| Beading1                      | 3 |
| Plunge Roundover1             | 3 |
| Double Roundover / Chamfer 14 | 4 |
| Roman Ogee1                   | 4 |
| Chamfer / Bevel 1             |   |
|                               |   |