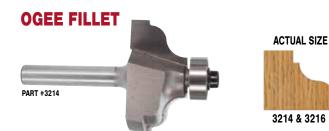

#### FLUSH TRIM BITS

| FLUSH IF |                     |     |
|----------|---------------------|-----|
| Solid C  | Carbide Spiral      | 4   |
| Standa   | ard Two Flute       | 15  |
| V-Groc   | ove                 | 15  |
|          | ang                 |     |
| Three    | Flute               | 15  |
| Davage   |                     | 10  |
| Downs    | hear                | 10  |
| Combi    | nation              | 15  |
|          | E TRIM BITS         |     |
|          | Carbide             | 6   |
|          |                     |     |
|          | earing              |     |
|          | ate Roundover       |     |
| Square   | e Bearing           | .16 |
|          | IRFACE BITS         |     |
|          |                     |     |
|          | over                |     |
| Round    | ing Under           | 17  |
| Round    | ing Over Undermount | 17  |
| Bevel l  | Undermount Bowl     | 17  |
| Overha   | ang Bowl Trim       | 17  |
|          |                     | .,  |
| PROFILE  |                     |     |
| Templa   | ite                 | 18  |
| Keyhol   | e                   | 18  |
|          |                     |     |
|          | Undercut            |     |
|          |                     |     |
|          | cal Cove            |     |
| Wavy E   | Edge                | 19  |
| Radius   | Flute Cutter        | 19  |
| Full Be  | ad                  | 19  |
| Multi-B  | eading              | 19  |
| Double   | Round               | 10  |
|          | Bead                |     |
|          |                     |     |
| Ogee r   | Fillet              | 20  |
|          | . –                 |     |
|          | cal Pattern         |     |
| Edge E   | Beading             | 20  |
| French   | Traditional         | 20  |
| French   | Provincial Molding  | 21  |
|          | Edge                |     |
|          | ail                 | 21  |
|          |                     |     |
| •        | Ity Molding         |     |
| Classic  | c Multi-Form        | 22  |
| GLUE JO  | NTS                 |     |
|          | g Drawer            | 00  |
|          |                     |     |
|          | ard                 |     |
|          | ock Miter           |     |
| Wedge    | Tongue & Groove     | 23  |
| Straigh  | nt Tongue & Groove  | 23  |
|          | nel Tongue & Groove |     |
|          | e & Groove Assembly |     |
|          |                     |     |
|          | Bide Bits           |     |
|          | Making              |     |
| Edge E   | Banding             | 25  |
|          |                     |     |
|          |                     |     |