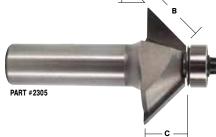

|---------------|-------------------|-------------------|
| Part # | Radius | Large<br>Dia. | Cutting<br>Length | Overall<br>Length |
|        |        | 1/4" SHANK    |                   |                   |
| 2200   | 5/32"  | 1-1/8"        | 9/16"             | 2"                |
| 2201   | 1/4"   | 1-1/2"        | 11/16"            | 2-1/4"            |
|        |        | 1/2" SHANK    |                   |                   |
| 2202   | 5/32"  | 1-1/8"        | 9/16"             | 2-1/4"            |
| 2203   | 1/4"   | 1-1/2"        | 11/16"            | 2-3/8"            |
| 2210   | 3/8"   | 2"            | 1"                | 2-3/4"            |
| 100    |        |               |                   |                   |

#### Bearing Number: B3





ACTUAL SIZE



45° CHAMFER





BEVEL

"A" "B" "C" Large Cutting Cutting Part # **Degree of** Dia. Ăngle Length Height 1/4" SHANK 2292 45° 7/16" 5/16" 1" 2302 45° 5/8" 7/16" 1-3/8" 1/2" SHANK 2305 7/16" 1-3/8" 45° 5/8" 2" 2306 45° 3/4" 1-1/16' 2310 45° 1-1/2" 1-1/16" 2-5/8"

Bearing Number: B3 (Use B2 on #2292) \* 2292 has 1" large diameter for use in trim routers.

#### **EDGE BEVEL**





7° Bevel

25° Bevel

| Part #            | "A"<br>Degree of<br>Angle | "B"<br>Cutting<br>Length | "C"<br>Cutting<br>Height | Large<br>Dia. |
|-------------------|---------------------------|--------------------------|--------------------------|---------------|
|                   |                           | 1/4" SHANK               |                          |               |
| * 2298            | 7°                        | 7/1