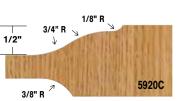

| Wing          |
| 6000A  | 3-3/8"        | 3             |
| 6000B  | 3-3/8"        | 3             |
| 6000C  | 3-3/8"        | 3             |
| 6000E  | 3-3/8"        | 3             |
| 6000F  | 3-3/8"        | 3             |
| 6000G  | 3-3/8"        | 3             |
| 6000H  | 3-3/8"        | 3             |

#### LARGE RAISED PANEL BITS with BACK CUTTER 2 Wing (2+2) - Ball Bearing Guide

#### 2 Wing (2+2) - Ball Bearing Guide

This Panel Bit with Back Cutter allows you to cut the Front Reveal and the optional Back Cut at the same time, guaranteeing a 1/4" tongue in the process.

| Part # | Large<br>Dia. |  |  |
|--------|---------------|--|--|
| 1/2" S | SHANK         |  |  |
| 5920B  | 3-1/4"        |  |  |
| 5920C  | 3-1/4"        |  |  |
| 5920E  | 3-1/4"        |  |  |











# **DOOR EDGE**

#### **DOOR EDGE BITS**



| Part # | Large<br>Dia. | Cutting<br>Length | Style          |
|--------|---------------|-------------------|----------------|
|        |               | 1/2" SHAN         | K              |
| 6010   | 1-3/8"        | 1-1/8"            | Recessed Doors |
| 6015   | 1-1/2"        | 7/8"              | Finger Pull    |
| 6016   | 1-5/8"        | 15/16"            | Reversible     |

#### **DOOR EDGE BITS**

#### **Front Face Edge**

These bits cut a decorative profile along the front face of the door edge while leaving most of the edge straight. Their shallow design works well with concealed European style cup hinges. Many of our other edge profile bits (pg 19-20) also make great door edges. (Deeper profiles may not be compatible with Euro