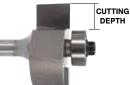

#### FORM TOOLS

|                               | ~ |
|-------------------------------|---|
| Bowl & Tray 1                 | U |
| Round Nose1                   | 0 |
| Half Round1                   | 0 |
| V-Groove1                     | 1 |
| Point Cutting Roundover1      | 1 |
| Panel1                        | 1 |
| Cove 1                        | 1 |
| Rabbeting & Slotting1         | 2 |
| Biscuit Joining1              |   |
| Roundover1                    |   |
| Beading1                      | 3 |
| Plunge Roundover1             | 3 |
| Double Roundover / Chamfer 14 | 4 |
| Roman Ogee1                   | 4 |
| Chamfer / Bevel 1             |   |
|                               |   |