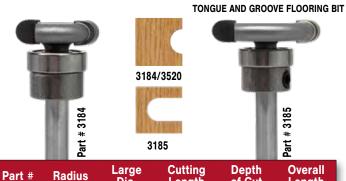

#### FLUSH TRIM BITS

| FLUSH IF |                     |     |
|----------|---------------------|-----|
| Solid C  | Carbide Spiral      | 4   |
| Standa   | ard Two Flute       | 15  |
| V-Groc   | ove                 | 15  |
|          | ang                 |     |
| Three    | Flute               | 15  |
| Davage   |                     | 10  |
| Downs    | hear                | 10  |
| Combi    | nation              | 15  |
|          | E TRIM BITS         |     |
|          | Carbide             | 6   |
|          |                     |     |
|          | earing              |     |
|          | ate Roundover       |     |
| Square   | e Bearing           | .16 |
|          | IRFACE BITS         |     |
|          |                     |     |
|          | over                |     |
| Round    | ing Under           | 17  |
| Round    | ing Over Undermount | 17  |
| Bevel l  | Undermount Bowl     | 17  |
| Overha   | ang Bowl Trim       | 17  |
|          |                     | .,  |
| PROFILE  |                     |     |
| Templa   | ite                 | 18  |
| Keyhol   | e                   | 18  |
|          |                     |     |
|          | Undercut            |     |
|          |                     |     |
|          | cal Cove            |     |
| Wavy E   | Edge                | 19  |
| Radius   | Flute Cutter        | 19  |
| Full Be  | ad                  | 19  |
| Multi-B  | eading              | 19  |
| Double   | Round               | 10  |
|          | Bead                |     |
|          |                     |     |
| Ogee r   | Fillet              | 20  |
|          | . –                 |     |
|          | cal Pattern         |     |
| Edge E   | Beading             | 20  |
| French   | Traditional         | 20  |
| French   | Provincial Molding  | 21  |
|          | Edge                |     |
|          | ail                 | 21  |
|          |                     |     |
| •        | Ity Molding         |     |
| Classic  | c Multi-Form        | 22  |
| GLUE JO  | NTS                 |     |
|          | g Drawer            | 00  |
|          |                     |     |
|          | ard                 |     |
|          | ock Miter           |     |
| Wedge    | Tongue & Groove     | 23  |
| Straigh  | nt Tongue & Groove  | 23  |
|          | nel Tongue & Groove |     |
|          | e & Groove Assembly |     |
|          |                     |     |
|          | Bide Bits           |     |
|          | Making              |     |
| Edge E   | Banding             | 25  |
|          |                     |     |
|          |                     |     |