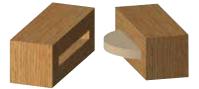

#### FLUSH TRIM BITS

| FLUSH IF |                     |     |
|----------|---------------------|-----|
| Solid C  | Carbide Spiral      | 4   |
| Standa   | ard Two Flute       | 15  |
| V-Groc   | ove                 | 15  |
|          | ang                 |     |
| Three    | Flute               | 15  |
| Davage   |                     | 10  |
| Downs    | hear                | 10  |
| Combi    | nation              | 15  |
|          | E TRIM BITS         |     |
|          | Carbide             | 6   |
|          |                     |     |
|          | earing              |     |
|          | ate Roundover       |     |
| Square   | e Bearing           | .16 |
|          | IRFACE BITS         |     |
|          |                     |     |
|          | over                |     |
| Round    | ing Under           | 17  |
| Round    | ing Over Undermount | 17  |
| Bevel l  | Undermount Bowl     | 17  |
| Overha   | ang Bowl Trim       | 17  |
|          |                     | .,  |
| PROFILE  |                     |     |
| Templa   | ite                 | 18  |
| Keyhol   | e                   | 18  |
|          |                     |     |
|          | Undercut            |     |
|          |                     |     |
|          | cal Cove            |     |
| Wavy E   | Edge                | 19  |
| Radius   | Flute Cutter        | 19  |
| Full Be  | ad                  | 19  |
| Multi-B  | eading              | 19  |
| Double   | Round               | 10  |
|          | Bead                |     |
|          |                     |     |
| Ogee r   | Fillet              | 20  |
|          | . –                 |     |
|          | cal Pattern         |     |
| Edge E   | Beading             | 20  |
| French   | Traditional         | 20  |
| French   | Provincial Molding  | 21  |
|          | Edge                |     |
|          | ail                 | 21  |
|          |                     |     |
| •        | Ity Molding         |     |
| Classic  | c Multi-Form        | 22  |
| GLUE JO  | NTS                 |     |
|          | g Drawer            | 00  |
|          |                     |     |
|          | ard                 |     |
|          | ock Miter           |     |
| Wedge    | Tongue & Groove     | 23  |
| Straigh  | nt Tongue & Groove  | 23  |
|          | nel Tongue & Groove |     |
|          | e & Groove Assembly |     |
|          |                     |     |
|          | Bide Bits           |     |
|          | Making              |     |
| Edge E   | Banding             | 25  |
|          |                     |     |
|          |                     |     |