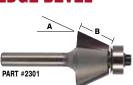

|        |        | 1/2" SHANK    |                   |                   |
| 2202   | 5/32"  | 1-1/8"        | 9/16"             | 2-1/4"            |
| 2203   | 1/4"   | 1-1/2"        | 11/16"            | 2-3/8"            |
| 2210   | 3/8"   | 2"            | 1"                | 2-3/4"            |
| 100    |        |               |                   |                   |

#### Bearing Number: B3





ACTUAL SIZE



45° CHAMFER





BEVEL

"A" "B" "C" Large Cutting Cutting Part # **Degree of** Dia. Ăngle Length Height 1/4" SHANK 2292 45° 7/16" 5/16" 1" 2302 45° 5/8" 7/16" 1-3/8" 1/2" SHANK 2305 7/16" 1-3/8" 45° 5/8" 2" 2306 45° 3/4" 1-1/16' 2310 45° 1-1/2" 1-1/16" 2-5/8"

Bearing Number: B3 (Use B2 on #2292) \* 2292 has 1" large diameter for use in trim routers.

#### **EDGE BEVEL**





7° Bevel

25° Bevel

| Part #            | "A"<br>Degree of<br>Angle | "B"<br>Cutting<br>Length | "C"<br>Cutting<br>Height | Large<br>Dia. |
|-------------------|---------------------------|--------------------------|--------------------------|---------------|
|                   |                           | 1/4" SHANK               |                          |               |
| * 2298            | 7°                        | 7/16"                    | 3/8"                     | 9/16"         |
| 2300              | 15°                       | 1/2"                     | 1/2"                     | 7/8"          |
| * 2300A           | 15°                       | 1/4"                     | 1/4"                     | 3/4"          |
| 2301              | 25°                       | 9/16"