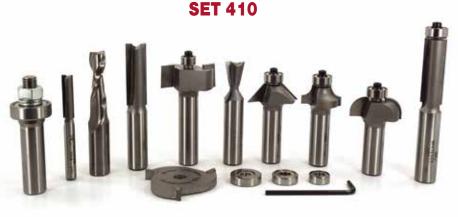

4" Plywood, a 31/64" bit for 1/2" Plywood, and a 23/32" bit for 3/4" Plywood.











#### Includes:

- SC218 Solid Carbide Straight Bit
- 1065A Carbide Tipped Straight Bit
- 1083A Carbide Tipped Straight Bit



**TEN ESSENTIAL ROUTER BIT SET** 

The woodworking hobbyist needs a variety of quality bits. Whiteside's Set 410 is essential to kickstart your router projects. All bits are 1/2" shank except the 1/4" straight bit. This set contains:

1014 - 1/4" Straight 1069 - 1/2" Straight 1954 - 1/2" Rabbeting 2305 - 45 Degree Chamfer 2006 - 1/4" Radius Roundover 1804 - 3/8" Radius Cove 2407 - 1/2" x 1-1/2" Flush Trim RU4900 - 3/8" Solid Carbide Spiral Upcut 6710A - 1/4" 3-Wing Slot Cutter A210B - Slot Cutter Arbor D10-55 - 1/2" 10 Degree Dovetail B3, B7, & B8 Bearings, and a 3/32" Hex Key





## **ROUTER BIT SETS**

#### Whiteside Machine

#### **CNC SETS**

#### 1/4" Shank Sets Perfect for 2D and 3D Carving

**#703** The Ball Nose Set contains three 1/4" shank bits consisting of two Ball Nose Spirals and one Conical Ball Nose Spiral. Great for most CNC profiling.

**#705** The Starter Set is a great asset for small CNC owners who are just learning how to use their machine. Even experienced CNC machinists will appreciate the selection of bits in this set. This group contains five 1/4" bits including two Conical Ball Nose Spirals, an Up Cut Spiral, and two V-Groove bits.

**#706** The Lettering Set contains six bits including a Pointed Roundover, Plunge Roundover, 60° V-Groove, a Cove Nose Spiral, and two sizes of Round Nose Bits. Create a wide variety of letters, signs, and