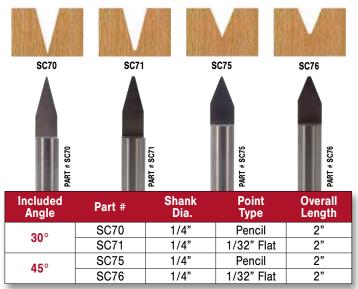

| SC40              |
| Part #     | Shank<br>Dia. | Cutting<br>Dia. | Radius | Cutting<br>Length | Overall<br>Length |
| SC39       | 1/4"          | 1/8"            | 1/16"  | 1/4"              | 2"                |
| SC40       | 1/4"          | 3/16"           | 3/32"  | 3/8"              | 2"                |

#### LINER BITS

SC41



| Included<br>Angle | Part # | Shank<br>Dia. | Point<br>Type | Overall<br>Length |
|-------------------|--------|---------------|---------------|-------------------|
| <b>22</b> °       | SC50   | 1/4"          | Pencil        | 2-1/2"            |
| 15°               | SC54   | 1/4"          | 1/16" Flat    | 2-1/2"            |
| 10                | SC55   | 1/4"          | 3/32" X 45°   | 2-1/2"            |

#### **ENGRAVING BITS**



SOLID CARBIDE IS NOT GUARANTEED AGAINST BREAKAGE

#### Whiteside Machine

# **SOLID CARBIDE**

#### **SOLID CARBIDE TRIM BITS**



(E) PART # SC29

|     | Trim Bits                              | Part #     | Shank<br>Dia. | Cutting<br>Length | Overall<br>Length |  |
|-----|----------------------------------------|------------|---------------|-------------------|-------------------|--|
| (A) | Standard Flush Trim                    | SC28B      | 1/4"          | 1/4"              | 1-1/2"            |  |
| (A) | 1/4" Cut Length                        | SC28B Bulk | 100 F         | Pcs Bul           | k Pack            |  |
|     | Flush Trim                             | SC28       | 1/4"          | 3/8"              | 1-1/2"            |  |
| (B) | 3/8" Cut Length