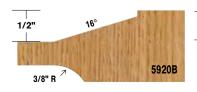

| Wing          |
| 6000A  | 3-3/8"        | 3             |
| 6000B  | 3-3/8"        | 3             |
| 6000C  | 3-3/8"        | 3             |
| 6000E  | 3-3/8"        | 3             |
| 6000F  | 3-3/8"        | 3             |
| 6000G  | 3-3/8"        | 3             |
| 6000H  | 3-3/8"        | 3             |

#### LARGE RAISED PANEL BITS with BACK CUTTER 2 Wing (2+2) - Ball Bearing Guide

#### 2 Wing (2+2) - Ball Bearing Guide

This Panel Bit with Back Cutter allows you to cut the Front Reveal and the optional Back Cut at the same time, guaranteeing a 1/4" tongue in the process.

| Part # | Large<br>Dia. |  |  |
|--------|---------------|--|--|
| 1/2" S | SHANK         |  |  |
| 5920B  | 3-1/4"        |  |  |
| 5920C  | 3-1/4"        |  |  |
| 5920E  | 3-1/4"        |  |  |











# **DOOR EDGE**

#### **DOOR EDGE BITS**



| Part # | Large<br>Dia. | Cutting<br>Length | Style          |
|--------|---------------|-------------------|----------------|
|        |               | 1/2" SHAN         | K              |
| 6010   | 1-3/8"        | 1-1/8"            | Recessed Doors |
| 6015   | 1-1/2"        | 7/8"              | Finger Pull    |
| 6016   | 1-5/8"        | 15/16"            | Reversible     |

#### **DOOR EDGE BITS**

#### **Front Face Edge**

These bits cut a decorative profile along the front face of the door edge while leaving most of the edge straight. Their shallow design works well with concealed European style cup hinges. Many of our other edge profile bits (pg 19-20) also make great door edges. (Deeper profiles may not be compatible with Eu