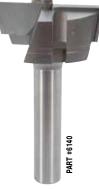

#### FORM TOOLS

|                               | ~ |
|-------------------------------|---|
| Bowl & Tray 1                 | U |
| Round Nose1                   | 0 |
| Half Round1                   | 0 |
| V-Groove1                     | 1 |
| Point Cutting Roundover1      | 1 |
| Panel1                        | 1 |
| Cove 1                        | 1 |
| Rabbeting & Slotting1         | 2 |
| Biscuit Joining1              |   |
| Roundover1                    |   |
| Beading1                      | 3 |
| Plunge Roundover1             | 3 |
| Double Roundover / Chamfer 14 | 4 |
| Roman Ogee1                   | 4 |
| Chamfer / Bevel 1             |   |
|                               |   |