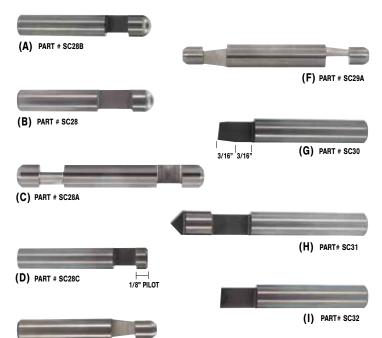

gth |
| SC39       | 1/4"          | 1/8"            | 1/16"  | 1/4"              | 2"                |
| SC40       | 1/4"          | 3/16"           | 3/32"  | 3/8"              | 2"                |

#### LINER BITS

SC41



| Included<br>Angle | Part # | Shank<br>Dia. | Point<br>Type | Overall<br>Length |
|-------------------|--------|---------------|---------------|-------------------|
| <b>22</b> °       | SC50   | 1/4"          | Pencil        | 2-1/2"            |
| 15°               | SC54   | 1/4"          | 1/16" Flat    | 2-1/2"            |
| 10                | SC55   | 1/4"          | 3/32" X 45°   | 2-1/2"            |

#### **ENGRAVING BITS**



SOLID CARBIDE IS NOT GUARANTEED AGAINST BREAKAGE

#### Whiteside Machine

# **SOLID CARBIDE**

#### **SOLID CARBIDE TRIM BITS**



(E) PART # SC29

|     | Trim Bits                              | Part #     | Shank<br>Dia. | Cutting<br>Length | Overall<br>Length |  |
|-----|----------------------------------------|------------|---------------|-------------------|-------------------|--|
| (A) | Standard Flush Trim                    | SC28B      | 1/4"          | 1/4"              | 1-1/2"            |  |
| (A) | 1/4" Cut Length                        | SC28B Bulk | 100 F         | Pcs Bul           | k Pack            |  |
|     | Flush Trim                             | SC28       | 1/4"          | 3/8"              | 1-1/2"            |  |
| (B) | 3/8" Cut Length                        | SC28 Bulk  | 100 F         | Pcs Bul           | k Pack            |  |
| (C) | Flush Trim - Double End                | SC28A