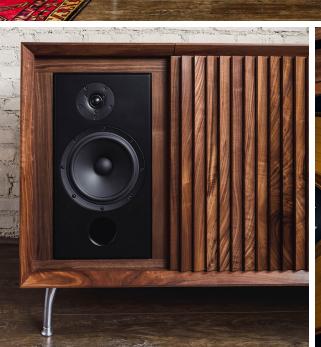

#### DESIGN

Solid walnut slatted doors

Lighted turntable deck

Removable speaker screens

Solid aluminum faceplates and leveling leas

4-positioned hinge lid: closed; open and stowed; 90 degrees, 65 degrees

Storage for up to 150 records

# SOUND

Wrensilva solid state pre-amp

300 wpc Class D output

Wrensilva 8" 2-way bass reflex speakers with premium drivers

Extensive vibration isolation between speakers and turntable deck