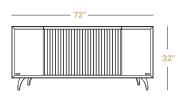

decoupled VPI® belt-driven turntable

Wrensilva split-plinth construction

Solid aluminum platter

33-1/3rpm and 45rpm playback speeds

Ortofon® 2m Bronze MM cartridge

#### **6 LISTENING MODES**

Vinyl

Sonos® Streaming

Bluetooth

Mobile (3.5mm jack)

Auxiliary 1 (RCA)

Auxiliary 2 (RCA)

# SONOS FUNCTIONALITY

Seamless switching between vinyl and streaming music

Pair your Wrensilva® console with existing Sonos speakers throughout your home

Access all your streaming music services, radio stations and podcasts through one easy-to-use app

# SOUND

Wrensilva solid state pre-amp

300 wpc Class D output

Wrensilva 8" 2-way bass reflex speakers with premium drivers

Extensive vibration isolation between speakers and turntable deck

# DIMENSIONS

Handbuilt in San Diego • 72"W x 32"H x 24"D