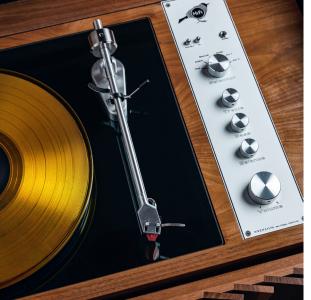

#### **TURNTABLE**

Fully decoupled VPI® belt-driven turntable

Wrensilva split-plinth construction

Solid aluminum platter

33-1/3rpm and 45rpm playback speeds

Ortofon® 2m Bronze MM cartridge