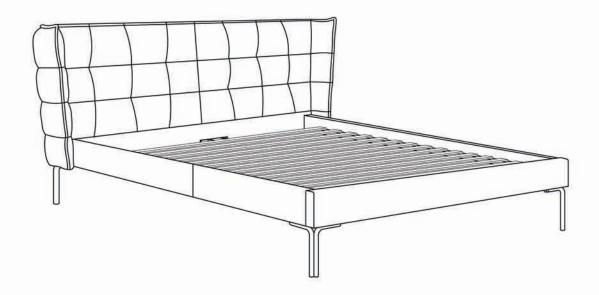

# **ASSEMBLY INSTRUCTIONS.**

OSTALO KING BED GREY

RN-1093-29

THANK YOU FOR YOUR PURCHASE!