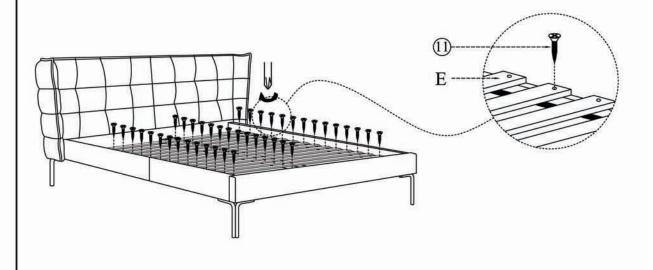

s quality product! Be sure to check all packing material careful for small part that may have come loose inside the carton during shipping.

**CAUTION:** The item is heavy, assembly should be performed by two people.

STEP 1.



STEP 2.



#### PARTS AND HARDWARE.



#### NOTES.

Thank you for purchasing this quality product! Be sure to check all packing material careful for small part that may have come loose inside the carton during shipping.

**CAUTION:** The item is heavy, assembly should be performed by two people.

STEP 3.



STEP 4.



#### PARTS AND HARDWARE.

| Bolts (m8*20) | Washers (m8) |
|---------------|--------------|
| 6 X 4         | ⑦ X 4        |
| X             |              |
| Screws(m8*32) | Slats        |
| (1) X 42      | EX1          |

# STEP 5.



### STEP 6.



# NOTES.

Thank you for purchasing this quality product! Be sure to check all packing material careful for small part that may have come loose inside the carton during shipping.

**CAUTION:** The item is heavy, assembly should be performed by two people.