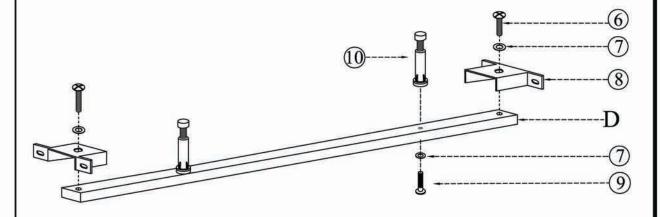

# **ASSEMBLY INSTRUCTIONS.**

OSTALO KING BED GREY

RN-1093-29



THANK YOU FOR YOUR PURCHASE!

#### PARTS AND HARDWARE.



# NOTES.

Thank you for purchasing this quality product! Be sure to check all packing material careful for small part that may have come loose inside the carton during shipping.

**CAUTION:** The item is heavy, assembly should be performed by two people.

STEP 1.



STEP 2.



#### PARTS AND HARDWARE.



#### NOTES.

Thank you for purchasing this quality product! Be sure to check all packing material careful for small part that may have come loose inside the carton during shipping.

**CAUTION:** The item is heavy, assembly should be performed by two people.

STEP 3.



STEP 4.



#### PARTS AND HARDWARE.

| Bolts (m8*20) | Washers (m8) |
|---------------|--------------|
| 6 X 4         | ⑦ X 4        |
| X             |              |
| Screws(m8*32) | Slats        |
| (1) X 42      | EX1          |

# STEP 5.



### STEP 6.



# NOTES.

Thank you for purchasing this quality product! Be sure to check all packing material careful for small part that may have come loose inside the carton during shipping.

**CAUTION:** The item is heavy, assembly should be performed by two people.