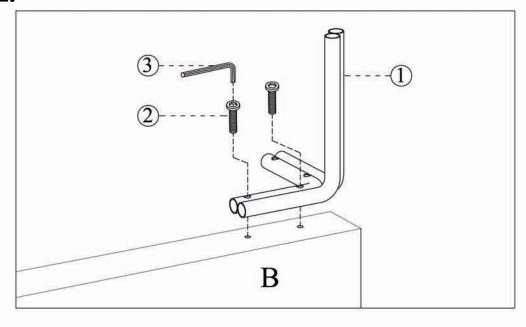

# **ASSEMBLY INSTRUCTIONS.**

OSTALO KING BED GREY

RN-1093-29



THANK YOU FOR YOUR PURCHASE!

#### PARTS AND HARDWARE.



# NOTES.

Thank you for purchasing this quality product! Be sure to check all packing material careful for small part that may have come loose inside the carton during shipping.

**CAUTION:** The item is heavy, assembly should be performed by two people.

STEP 1.



STEP 2.



#### PARTS AND HARDWARE.



#### NOTES.

Thank you for purchasing this quality product! Be sure to check all packing material careful for small part that may have come loose inside the carton during shipping.

**CAUTION:** The item is heavy, assembly should be performed by two people.

STEP 3.



STEP 4.



#### PARTS AND HARDWARE.

| Bolts (m8*20) | Washers (m8) |
|---------------|--------------|
| 6 X 4         | ⑦ X 4        |
| X             |              |
| Screws(m8*32) | Slats        |
| (1) X 42      | EX1          |

# STEP 5.



### STEP 6.



# NOTES.

Thank you for purchasing this quality product! Be sure to check all packing material careful for small part that may have come loose inside the carton during shipping.

**CAUTION:** The item is heavy, assembly should be perfor