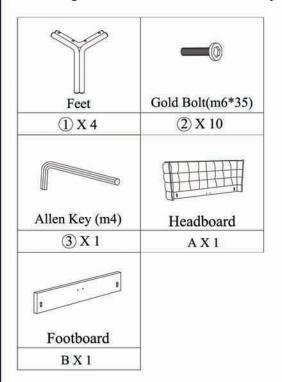

# **ASSEMBLY INSTRUCTIONS.**

OSTALO KING BED GREY

RN-1093-29



THANK YOU FOR YOUR PURCHASE!

#### PARTS AND HARDWARE.



# NOTES.

Thank you for purchasing this quality product! Be sure to check all packing material careful for small part that may have come loose inside the carton during shipping.

**CAUTION:** The item is heavy, assembly should be performed by two people.

STEP 1.



STEP 2.



#### PARTS AND HARDWARE.



#### NOTES.

Thank you for purchasing this quality product! Be sure to check all packing material careful for small part that may have come loose inside the carton during shipping.

**CAUTION:** The item is heavy, assembly should be performed by two people.

STEP 3.



STEP 4.



#### PARTS AND HARDWARE.

| Bolts (m8*20) | Washers (m8) |
|---------------|--------------|
| 6 X 4         | ⑦ X 4        |
| X             |              |
| Screws(m8*32) | Slats        |
| (1) X 42      | EX