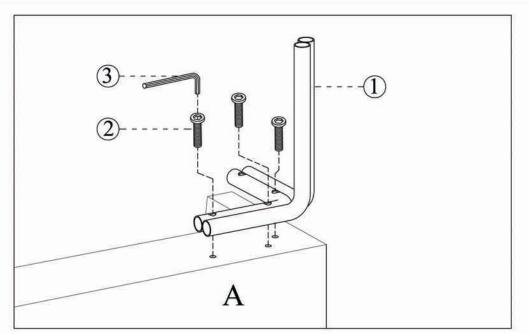

# **ASSEMBLY INSTRUCTIONS.**

OSTALO KING BED GREY

RN-1093-29



THANK YOU FOR YOUR PURCHASE!

#### PARTS AND HARDWARE.



# NOTES.

Thank you for purchasing this quality product! Be sure to check all packing material careful for small part that may have come loose inside the carton during shipping.

**CAUTION:** The item is heavy, assembly should be performed by two people.

STEP 1.



STEP 2.



#### PARTS AND HARDWARE.



#### NOTES.

Thank you for purchasing this quality product! Be sure to check all packing material careful for small part that may have come loose inside the carton during shipping.

**CAUTION:** The item is heavy, assembly should be performed by two people.

STEP 3.



STEP 4.



#### PARTS AND HARDWARE.

| Bolts (m8*20) | Washers (m8) |
|---------------|--------------|
| 6 X 4         | ⑦ X 4        |
| X             |              |
| Screws(m8*32) | Slats        |
| (1) X 42      | EX1          |

# STEP 5.



### STEP 6.



# NOTES.

Thank you for purchasing this quality product! Be sure to check all packing material careful for small part that may have come loose inside the carton during shipping.

**CAUTION:** The item is heavy, assembly shoul