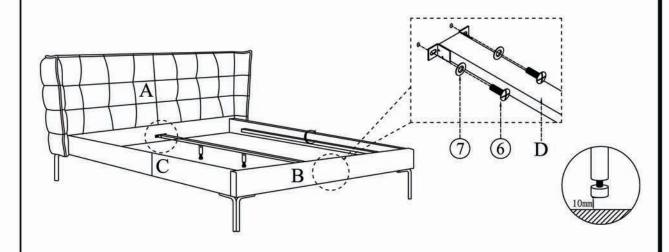

purchasing this quality product! Be sure to check all packing material careful for small part that may have come loose inside the carton during shipping.

**CAUTION:** The item is heavy, assembly should be performed by two people.

STEP 1.



STEP 2.



#### PARTS AND HARDWARE.



#### NOTES.

Thank you for purchasing this quality product! Be sure to check all packing material careful for small part that may have come loose inside the carton during shipping.

**CAUTION:** The item is heavy, assembly should be performed by two people.

STEP 3.



STEP 4.



#### PARTS AND HARDWARE.

| Bolts (m8*20) | Washers (m8) |
|---------------|--------------|
| 6 X 4         | ⑦ X 4        |
| X             |              |
| Screws(m8*32) | Slats        |
| (1) X 42      | EX1          |

# STEP 5.



### STEP 6.



# NOTES.

Thank you for purchasing this quality product! Be sure to check all packing material careful for small part that may have come loose inside the carton during shipping.

**CAUTION:** The item is heavy, assembly should be performed by two people.