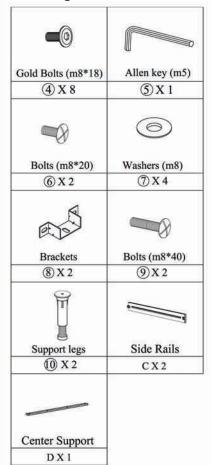

# **ASSEMBLY INSTRUCTIONS.**

OSTALO KING BED GREY

RN-1093-29



THANK YOU FOR YOUR PURCHASE!

#### PARTS AND HARDWARE.



# NOTES.

Thank you for purchasing this quality product! Be sure to check all packing material careful for small part that may have come loose inside the carton during shipping.

**CAUTION:** The item is heavy, assembly should be performed by two people.

STEP 1.



STEP 2.



#### PARTS AND HARDWARE.



#### NOTES.

Thank you for purchasing this quality product! Be sure to check all packing material careful for small part that may have come loose inside the carton during shipping.

**CAUTION:** The item is heavy, assembly should be performed by two people.

STEP 3.



STEP 4.



#### PARTS AND HARDWARE.

| Bolts (m8*20) | Washers (m8) |
|---------------|--------------|
| 6 X 4         | ⑦ X 4        |
| X             |              |
| Screws(m8*32) | Slats        |
| (1) X 42      | EX1          |

# STEP 5.



### STEP 6.



# NOTES.

Thank you for purchasing this quality product! Be sure to check all packing material careful for small part that may have come loose inside the carton during shipping.

**CAUTION:** The item is heavy, assembly should be performed by two people.