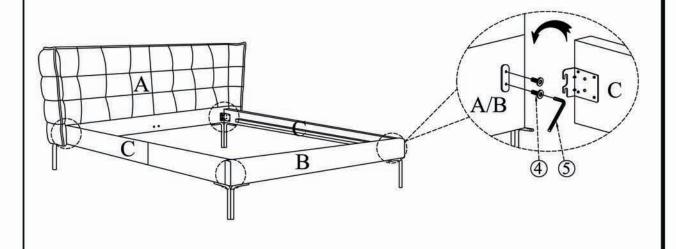

# **ASSEMBLY INSTRUCTIONS.**

OSTALO KING BED GREY

RN-1093-29



THANK YOU FOR YOUR PURCHASE!

#### PARTS AND HARDWARE.



# NOTES.

Thank you for purchasing this quality product! Be sure to check all packing material careful for small part that may have come loose inside the carton during shipping.

**CAUTION:** The item is heavy, assembly should be performed by two people.

STEP 1.



STEP 2.



#### PARTS AND HARDWARE.



#### NOTES.

Thank you for purchasing this quality product! Be sure to check all packing material careful for small part that may have come loose inside the carton during shipping.

**CAUTION:** The item is heavy, assembly should be performed by two people.

STEP 3.



STEP 4.



#### PARTS AND HARDWARE.

| Bolts (m8*20) | Washers (m8) |
|---------------|--------------|
| 6 X 4         | ⑦ X 4        |
| X             |              |
| Screws(m8*32) | Slats        |
| (1) X 42      | EX1          |

# STEP 5.



### STEP 6.



# NOTES.

Thank you for purchasing this quality product! Be sure to check all packing material careful for small part that may have come loose inside the carton during shipping.

**CAUTION:** The item is heavy, assembly should be performed by two people.