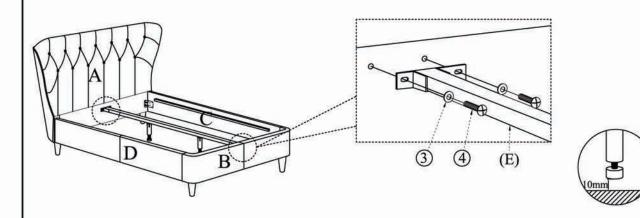

heck all packing material careful for small part that may have come loose inside the carton during shipping.

**CAUTION:** The item is heavy, assembly should be performed by two people.

STEP 1.



STEP 2.



# PARTS AND HARDWARE.



#### NOTES.

Thank you for purchasing this quality product! Be sure to check all packing material careful for small part that may have come loose inside the carton during shipping.

**CAUTION:** The item is heavy, assembly should be performed by two people.





STEP 4.



# PARTS AND HARDWARE.



# NOTES.

Thank you for purchasing this quality product! Be sure to check all packing material careful for small part that may have come loose inside the carton during shipping.

**CAUTION:** The item is heavy, assembly should be performed by two people.

# STEP 5.



STEP 6.