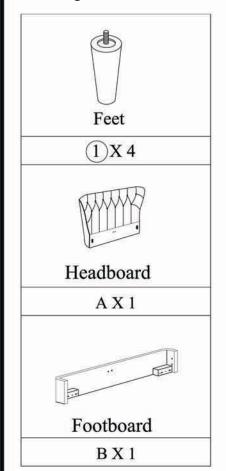

# **ASSEMBLY INSTRUCTIONS.**

MADELAINE BED KING

RN-1065-16



THANK YOU FOR YOUR PURCHASE!

# PARTS AND HARDWARE.



# NOTES.

Thank you for purchasing this quality product! Be sure to check all packing material careful for small part that may have come loose inside the carton during shipping.

**CAUTION:** The item is heavy, assembly should be performed by two people.

STEP 1.



STEP 2.



# PARTS AND HARDWARE.



#### NOTES.

Thank you for purchasing this quality product! Be sure to check all packing material careful for small part that may have come loose inside the carton during shipping.

**CAUTION:** The item is heavy, assembly should be performed by two people.





STEP 4.



# PARTS AND HARDWARE.



# NOTES.

Thank you for purchasing this quality product! Be sure to check all packing material careful for small part that may have come loose inside the carton during shipping.

**CAUTION:** The