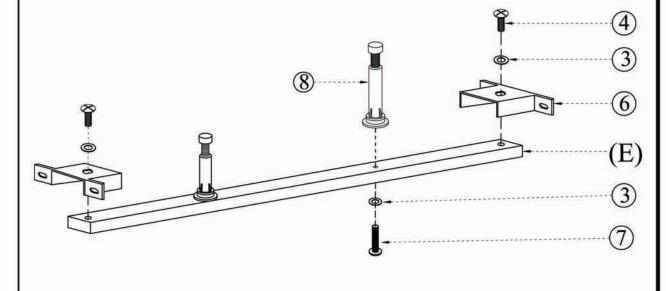

# **ASSEMBLY INSTRUCTIONS.**

MADELAINE BED KING

RN-1065-16



THANK YOU FOR YOUR PURCHASE!

# PARTS AND HARDWARE.



# NOTES.

Thank you for purchasing this quality product! Be sure to check all packing material careful for small part that may have come loose inside the carton during shipping.

**CAUTION:** The item is heavy, assembly should be performed by two people.

STEP 1.



STEP 2.



# PARTS AND HARDWARE.



#### NOTES.

Thank you for purchasing this quality product! Be sure to check all packing material careful for small part that may have come loose inside the carton during shipping.

**CAUTION:** The item is heavy, assembly should be performed by two people.





STEP 4.



# PARTS AND HARDWARE.



# NOTES.

Thank you for purchasing this quality product! Be sure to check all packing material careful for small part that may have come loose inside the carton during shipping.

**CAUTION:** The item is heavy, assembly should be performed by two people.

# STEP 5.



STEP 6.