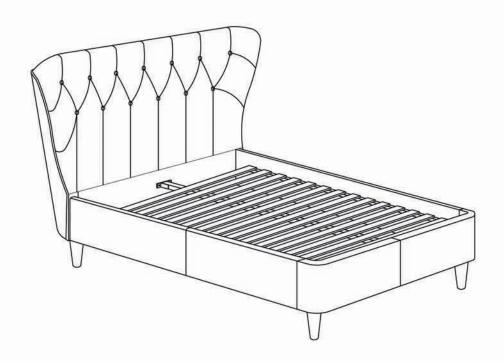

# **ASSEMBLY INSTRUCTIONS.**

MADELAINE BED KING

RN-1065-16

THANK YOU FOR YOUR PURCHASE!