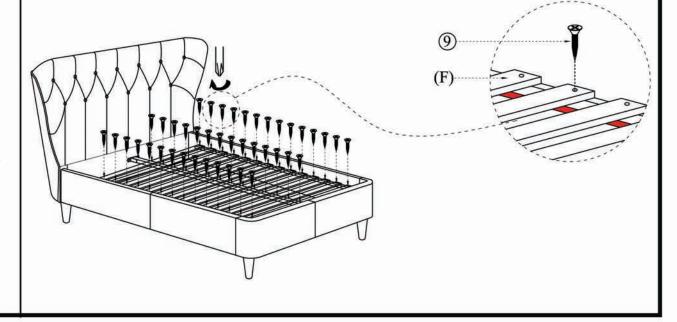

cking material careful for small part that may have come loose inside the carton during shipping.

**CAUTION:** The item is heavy, assembly should be performed by two people.

STEP 1.



STEP 2.



# PARTS AND HARDWARE.



#### NOTES.

Thank you for purchasing this quality product! Be sure to check all packing material careful for small part that may have come loose inside the carton during shipping.

**CAUTION:** The item is heavy, assembly should be performed by two people.





STEP 4.



# PARTS AND HARDWARE.



# NOTES.

Thank you for purchasing this quality product! Be sure to check all packing material careful for small part that may have come loose inside the carton during shipping.

**CAUTION:** The item is heavy, assembly should be performed by two people.

# STEP 5.



STEP 6.