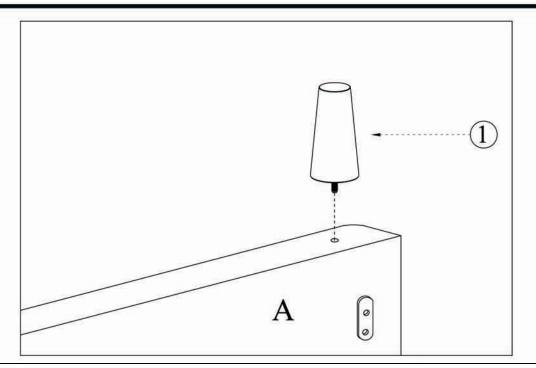

# **ASSEMBLY INSTRUCTIONS.**

MADELAINE BED KING

RN-1065-16



THANK YOU FOR YOUR PURCHASE!

# PARTS AND HARDWARE.



# NOTES.

Thank you for purchasing this quality product! Be sure to check all packing material careful for small part that may have come loose inside the carton during shipping.

**CAUTION:** The item is heavy, assembly should be performed by two people.

STEP 1.



STEP 2.



# PARTS AND HARDWARE.



#### NOTES.

Thank you for purchasing this quality product! Be sure to check all packing material careful for small part that may have come loose inside the carton during shipping.

**CAUTION:** The item is heavy, assembly should be performed by two people.





STEP 4.



# PARTS AND HARDWARE.



# NOTES.

Thank you for purchasing this quality product! Be sure to check all packing material careful for small part that may have come loose inside the carton during shipping.

**CAUTION:** The item is heavy, assembly should be performed by two people.

# STEP 5.



STEP 6.