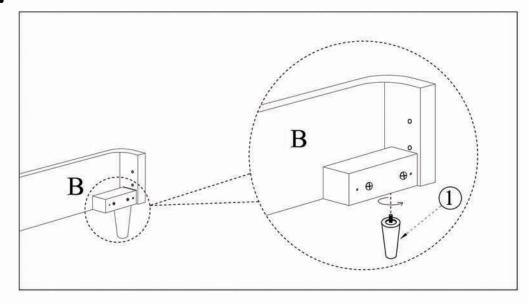

# **ASSEMBLY INSTRUCTIONS.**

MADELAINE BED KING

RN-1065-16



THANK YOU FOR YOUR PURCHASE!

# PARTS AND HARDWARE.



# NOTES.

Thank you for purchasing this quality product! Be sure to check all packing material careful for small part that may have come loose inside the carton during shipping.

**CAUTION:** The item is heavy, assembly should be performed by two people.

STEP 1.



STEP 2.



# PARTS AND HARDWARE.



#### NOTES.

Thank you for purchasing this quality product! Be sure to check all packing material careful for small part that may have come loose inside the carton during shipping.

**CAUTION:** The item is heavy, assembly should be performed by two people.





STEP 4.



# PARTS AND HARDWARE.



# NOTES.

Thank you for purchasing this quality product! Be sure to check all packing material careful for small part that may have come loose inside the carton during shipping.

**CAUTION:** The item is heavy, assembly should be performed by two people.

# STEP 5.



STEP 6.