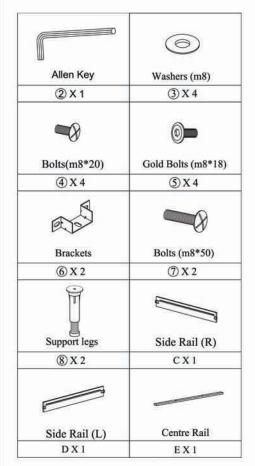

# PARTS AND HARDWARE.

# NOTES.

Thank you for purchasing this quality product! Be sure to check all packing material careful for small part that may have come loose inside the carton during shipping.

**CAUTION:** The item is heavy, assembly should be performed by two people.