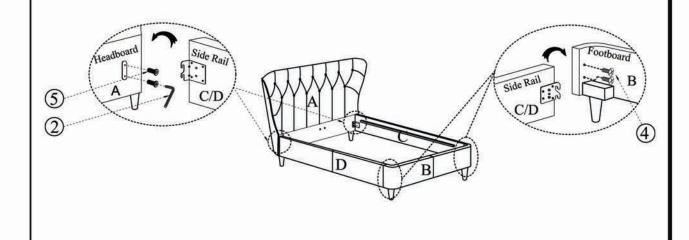

# **ASSEMBLY INSTRUCTIONS.**

MADELAINE BED KING

RN-1065-16



THANK YOU FOR YOUR PURCHASE!

# PARTS AND HARDWARE.



# NOTES.

Thank you for purchasing this quality product! Be sure to check all packing material careful for small part that may have come loose inside the carton during shipping.

**CAUTION:** The item is heavy, assembly should be performed by two people.

STEP 1.



STEP 2.



# PARTS AND HARDWARE.



#### NOTES.

Thank you for purchasing this quality product! Be sure to check all packing material careful for small part that may have come loose inside the carton during shipping.

**CAUTION:** The item is heavy, assembly should be performed by two people.





STEP 4.



# PARTS AND HARDWARE.



# NOTES.

Thank you for purchasing this quality product! Be sure to check all packing material careful for small part that may have come loose inside the carton during shipping.

**CAUTION:** The item is heavy, assembly should be performed by two people.

# STEP 5.



STEP 6.