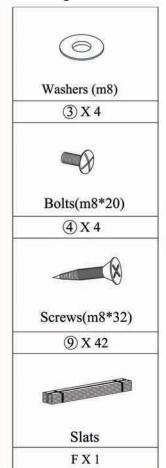

# PARTS AND HARDWARE.

# NOTES.

Thank you for purchasing this quality product! Be sure to check all packing material careful for small part that may have come loose inside the carton during shipping.

**CAUTION:** The item is heavy, assembly should be performed by two people.