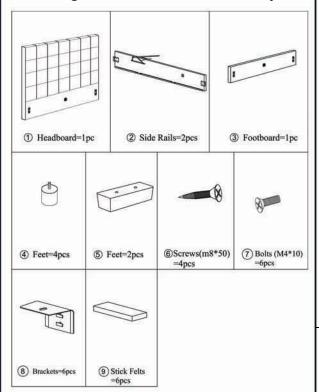

# **ASSEMBLY INSTRUCTIONS.**

BELLE STORAGE BED KING CHARCOAL FABRIC

RN-1001-25



THANK YOU FOR YOUR PURCHASE!



#### NOTES.

Thank you for purchasing this quality product! Be sure to check all packing material careful for small part that may have come loose inside the carton during shipping.

**CAUTION:** The item is heavy, assembly should be performed by two people.

# STEP 1.

Place bed slats in reverse position, tighten both slats using washers and "butterfly" bolts.







Thank you for purchasing this quality product! Be sure to check all packing material careful for small part that may have come loose inside the carton during shipping.

**CAUTION:** The item is heavy, assembly should be performed by two people.









### NOTES.

Thank you for purchasing this quality product! Be sure to check all packing material careful for small part that may have come loose inside the carton during shipping.

**CAUTION:** The item is heavy, assembly should be performed by two people.





### NOTES.

Thank you for purchasing this quality product! Be sure to check all packing material careful for small part that may have come loose inside the carton during shipping.

**CAUTION:** The item is heavy, assembly should be performed by two people.