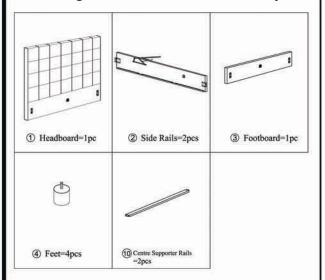

# STEP 1.

Place bed slats in reverse position, tighten both slats using washers and "butterfly" bolts.

Thank you for purchasing this quality product! Be sure to check all packing material careful for small part that may have come loose inside the carton during shipping.