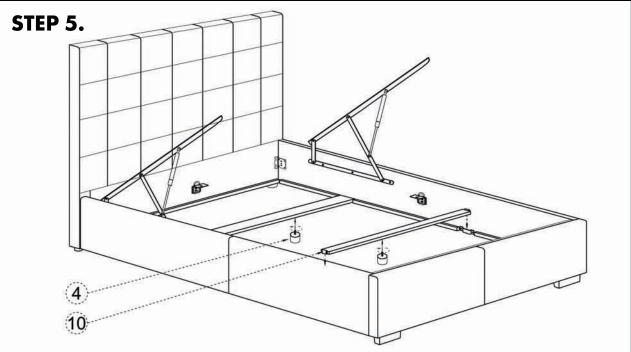

acking material careful for small part that may have come loose inside the carton during shipping.

**CAUTION:** The item is heavy, assembly should be performed by two people.

# STEP 1.

Place bed slats in reverse position, tighten both slats using washers and "butterfly" bolts.







Thank you for purchasing this quality product! Be sure to check all packing material careful for small part that may have come loose inside the carton during shipping.

**CAUTION:** The item is heavy, assembly should be performed by two people.









### NOTES.

Thank you for purchasing this quality product! Be sure to check all packing material careful for small part that may have come loose inside the carton during shipping.

**CAUTION:** The item is heavy, assembly should be performed by two people.





### NOTES.

Thank you for purchasing this quality product! Be sure to check all packing material careful for small part that may have come loose inside the carton during shipping.

**CAUTION:** The item is heavy, assembly should be performed by two people.