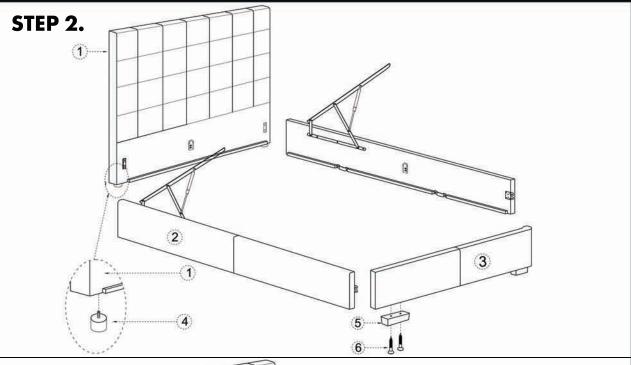

# STEP 1.

Place bed slats in reverse position, tighten both slats using washers and "butterfly" bolts.

Thank you for purchasing this quality product! Be sure to check all packing material careful for small part that may have come loose inside the carton during shipping.