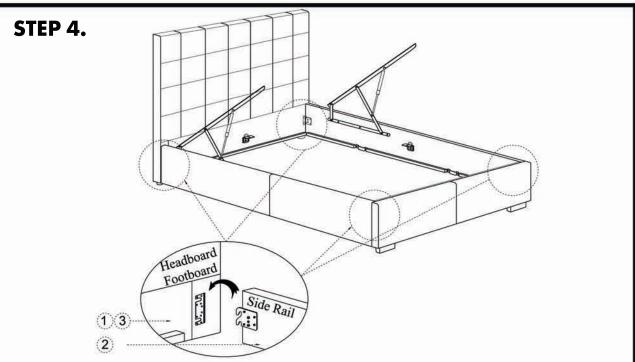

# STEP 1.

Place bed slats in reverse position, tighten both slats using washers and "butterfly" bolts.

Thank you for purchasing this quality product! Be sure to check all packing material careful for small part that may have come loose inside the carton during shipping.