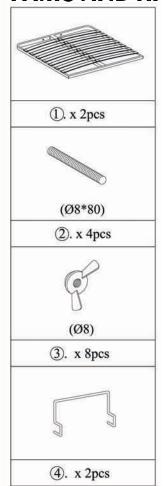

# STEP 1.

Place bed slats in reverse position, tighten both slats using washers and "butterfly" bolts.

Thank you for purchasing this quality product! Be sure to check all packing material careful for small part that may have come loose inside the carton during shipping.