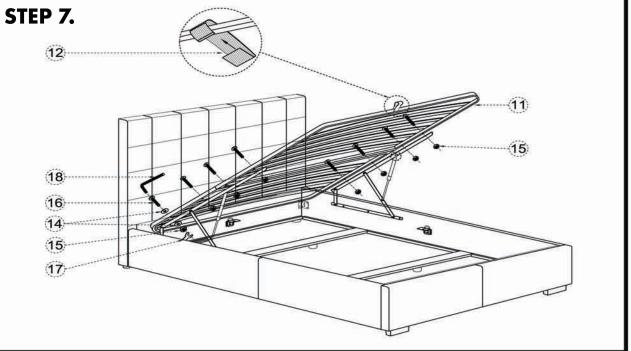

# STEP 1.

Place bed slats in reverse position, tighten both slats using washers and "butterfly" bolts.

Thank you for purchasing this quality product! Be sure to check all packing material careful for small part that may have come loose inside the carton during shipping.