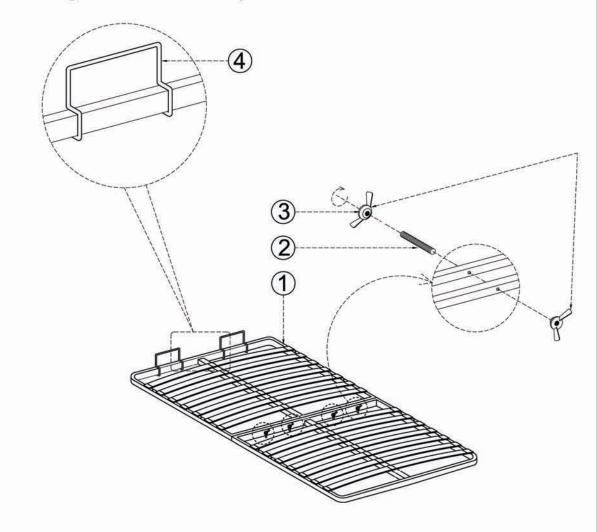

# STEP 1.

Place bed slats in reverse position, tighten both slats using washers and "butterfly" bolts.

Thank you for purchasing this quality product! Be sure to check all packing material careful for small part that may have come loose inside the carton during shipping.