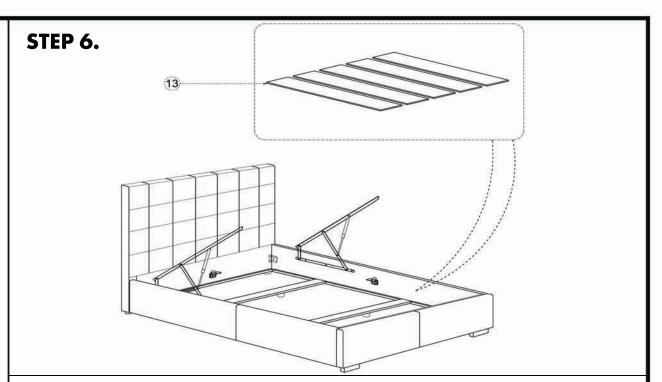

"butterfly" bolts.







Thank you for purchasing this quality product! Be sure to check all packing material careful for small part that may have come loose inside the carton during shipping.

**CAUTION:** The item is heavy, assembly should be performed by two people.









### NOTES.

Thank you for purchasing this quality product! Be sure to check all packing material careful for small part that may have come loose inside the carton during shipping.

**CAUTION:** The item is heavy, assembly should be performed by two people.





### NOTES.

Thank you for purchasing this quality product! Be sure to check all packing material careful for small part that may have come loose inside the carton during shipping.

**CAUTION:** The item is heavy, assembly should be performed by two people.