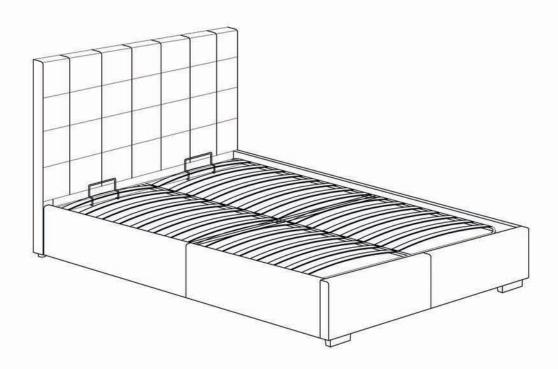

# **ASSEMBLY INSTRUCTIONS.**

BELLE STORAGE BED KING CHARCOAL FABRIC

RN-1001-25

THANK YOU FOR YOUR PURCHASE!