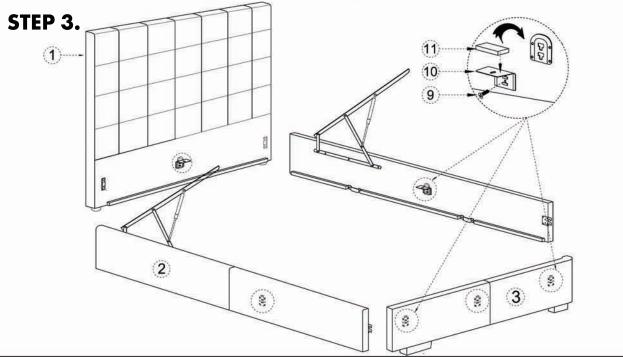

# STEP 1.

Place bed slats in reverse position, tighten both slats using washers and "butterfly" bolts.

Thank you for purchasing this quality product! Be sure to check all packing material careful for small part that may have come loose inside the carton during shipping.