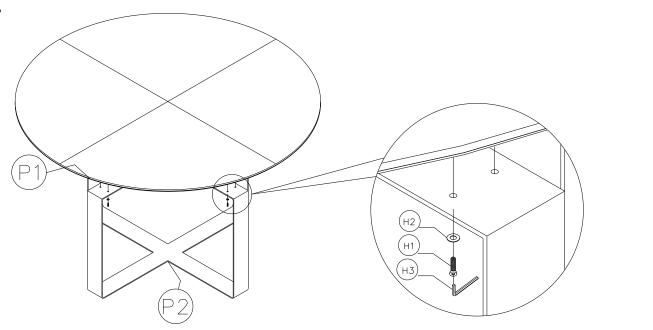

## PARTS AND HARDWARE.

PARTS LIST

|     | <u> </u>    |       | _    |
|-----|-------------|-------|------|
| No. | DESCRIPTION | IMAGE | Q'TY |
| P1  | PANEL       |       | 1    |
| P2  | METAL LEGS  |       | 1    |

## **HARDWARE LIST**

| No. | DESCRIPTION           | IMAGE | Q'TY |
|-----|-----------------------|-------|------|
| Н1  | BOLT(M6*15)           |       | 8    |
| H2  | FLAT WASHER(Ø13*Ø7*1) | 0     | 8    |
| Н3  | ALLEN KEY             |       | 1    |

STEP 1.

STEP 2.