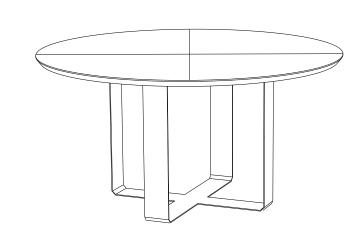

1006-20



THANK YOU FOR YOUR PURCHASE!

## PARTS AND HARDWARE.

PARTS LIST

|     | <u> </u>    |       | _    |
|-----|-------------|-------|------|
| No. | DESCRIPTION | IMAGE | Q'TY |
| P1  | PANEL       |       | 1    |
| P2  | METAL LEGS  |       | 1    |

## **HARDWARE LIST**

| No. | DESCRIPTION           | IMAGE | Q'TY |
|-----|-----------------------|-------|------|
| Н1  | BOLT(M6*15)           |       | 8    |
| H2  | FLAT WASHER(Ø13*Ø7*1) | 0     | 8    |
| Н3  | ALLEN KEY             |       | 1    |

## NOTES.

Thank you for purchasing this quality product! Be sure to check all packing material carefully for small part that may have come loose inside the carton during shipping.

**CAUTION:** The item is heavy, assembly should be performed by two people.

STEP 1.



STEP 2.