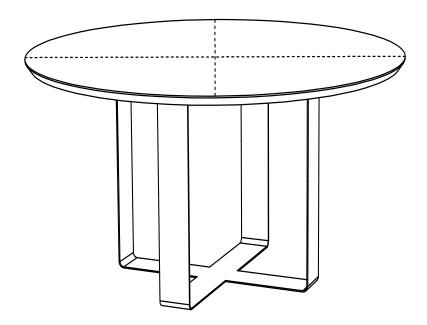

## **ASSEMBLY INSTRUCTIONS.**

WAITE DINING TABLE PX-1006-20

THANK YOU FOR YOUR PURCHASE!