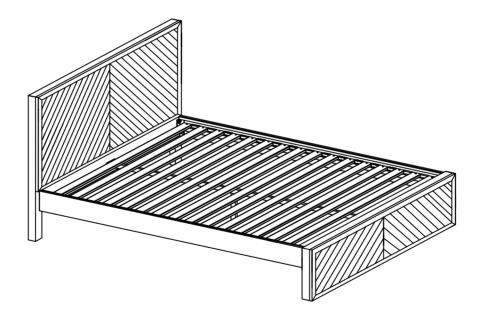

# **ASSEMBLY INSTRUCTIONS.**

TEIGEN KING BED

FR-1008-03

THANK YOU FOR YOUR PURCHASE!