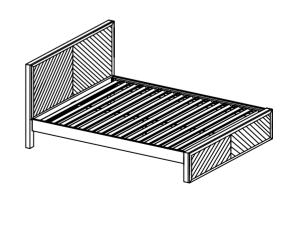

### PARTS LIST

| NO. | DESCRIPTION | IMAGE              | Q'TY |
|-----|-------------|--------------------|------|
| P1  | HEADBOARD   |                    | 1    |
| P2  | FOOTBOARD   |                    | 1    |
| P3  | SIDE RAIL   | PERSONAL PROPERTY. | 2    |
| P4  | CENTER RAIL |                    | 1    |
| P5  | SLATS       |                    | 16   |