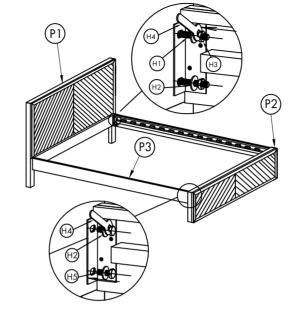

### PARTS LIST

| NO. | DESCRIPTION | IMAGE              | Q'TY |
|-----|-------------|--------------------|------|
| P1  | HEADBOARD   |                    | 1    |
| P2  | FOOTBOARD   |                    | 1    |
| P3  | SIDE RAIL   | PERSONAL PROPERTY. | 2    |
| P4  | CENTER RAIL |                    | 1    |
| P5  | SLATS       |                    | 16   |

#### **HARDWARE LIST**

| No.  | DESCRIPTION     | IMAGE                                  | Q′TY |
|------|-----------------|----------------------------------------|------|
| Н1   | BOLT M10x70     | 0                                      | 4    |
| H2   | FLAT WASHER M10 | 0                                      | 12   |
| Н3   | HEX NUT M10     | <b></b>                                | 6    |
| H4   | SPANNER 17MM    |                                        | 1    |
| H5   | BOLT M10x30     | ()                                     | 6    |
| Н6   | SCREW           | ************************************** | 32   |
| H7   | BOLT M10x60     | 0==                                    | 2    |
| Н8   | BOLT M8x20      | <b>&gt;</b>                            | 1    |
| Н9   | BOLT M8x40      | 0                                      | 1    |
| H10  | NUT M8          | <b>©</b>                               | 1    |
| H 11 | SPANNER 13MM    |                                        | 1    |