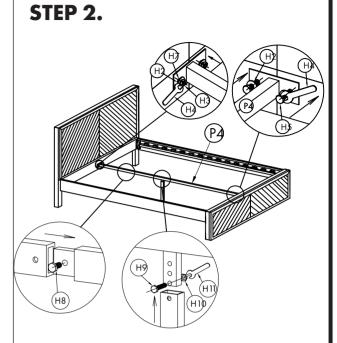

### PARTS LIST

| NO. | DESCRIPTION | IMAGE              | Q'TY |
|-----|-------------|--------------------|------|
| P1  | HEADBOARD   |                    | 1    |
| P2  | FOOTBOARD   |                    | 1    |
| P3  | SIDE RAIL   | PERSONAL PROPERTY. | 2    |
| P4  | CENTER RAIL |                    | 1    |
| P5  | SLATS       |                    | 16   |

#### **HARDWARE LIST**

| No.  | DESCRIPTION     | IMAGE                                  | Q′TY |
|------|-----------------|----------------------------------------|------|
| Н1   | BOLT M10x70     | 0                                      | 4    |
| H2   | FLAT WASHER M10 | 0                                      | 12   |
| Н3   | HEX NUT M10     | <b></b>                                | 6    |
| H4   | SPANNER 17MM    |                                        | 1    |
| H5   | BOLT M10x30     | ()                                     | 6    |
| Н6   | SCREW           | ************************************** | 32   |
| H7   | BOLT M10x60     | 0==                                    | 2    |
| Н8   | BOLT M8x20      | <b>&gt;</b>                            | 1    |
| Н9   | BOLT M8x40      | 0                                      | 1    |
| H10  | NUT M8          | <b>©</b>                               | 1    |
| H 11 | SPANNER 13MM    |                                        | 1    |