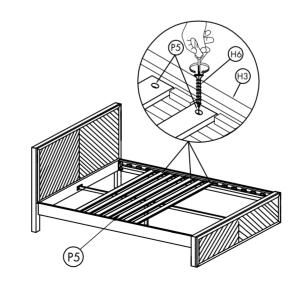

### PARTS LIST

| NO. | DESCRIPTION | IMAGE              | Q'TY |
|-----|-------------|--------------------|------|
| P1  | HEADBOARD   |                    | 1    |
| P2  | FOOTBOARD   |                    | 1    |
| P3  | SIDE RAIL   | PERSONAL PROPERTY. | 2    |
| P4  | CENTER RAIL |                    | 1    |
| P5  | SLATS       |                    | 16   |

#### **HARDWARE LIST**

| No.  | DESCRIPTION     | IMAGE                                  | Q′TY |
|------|-----------------|----------------------------------------|------|
| Н1   | BOLT M10x70     | 0                                      | 4    |
| H2   | FLAT WASHER M10 | 0                                      | 12   |
| Н3   | HEX NUT M10     | <b></b>                                | 6    |
| H4   | SPANNER 17MM    |                                        | 1    |
| H5   | BOLT M10x30     | ()                                     | 6    |
| Н6   | SCREW           | ************************************** | 32   |
| H7   | BOLT M10x60     | 0==                                    | 2    |
| Н8   | BOLT M8x20      | <b>&gt;</b>                            | 1    |
| Н9   | BOLT M8x40      | 0                                      | 1    |
| H10  | NUT M8          | <b>©</b>                               | 1    |
| H 11 | SPANNER 13MM    |                                        | 1    |

STEP 3.

STEP 4.