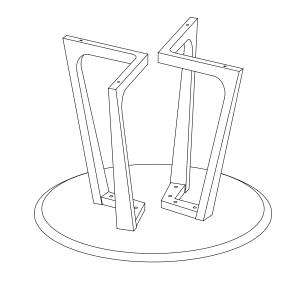

NK YOU FOR YOUR PURCHASE!

### PARTS AND HARDWARE.

#### **PARTS LIST**

| No. | DESCRIPTION | IMAGE | Q'TY |
|-----|-------------|-------|------|
| P1  | BODY        |       | 1    |
| P2  | LEGS        |       | 2    |

#### **HARDWARE LIST**

| No. | DESCRIPTION         | IMAGE | Q'TY |
|-----|---------------------|-------|------|
| H1  | BOLT Ø1/4"*1-1/4"   | (1)   | 8    |
| H2  | SPRING WASHER Ø1/4" | 9     | 8    |
| Н3  | FLAT WASHER Ø1/4"   | 0     | 8    |
| H4  | ALLEN KEY           |       | 1    |

### NOTES.

Thank you for purchasing this quality product! Be sure to check all packing material carefully for small part that may have come loose inside the carton during shipping.

**CAUTION:**The item is heavy, assembly should be performed by two people.

### STEP 1.



STEP 2.



## STEP 3.