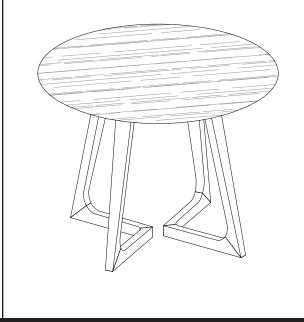

R PURCHASE!

### PARTS AND HARDWARE.

#### **PARTS LIST**

| No. | DESCRIPTION | IMAGE | Q'TY |
|-----|-------------|-------|------|
| P1  | BODY        |       | 1    |
| P2  | LEGS        |       | 2    |

#### **HARDWARE LIST**

| No. | DESCRIPTION         | IMAGE | Q'TY |
|-----|---------------------|-------|------|
| H1  | BOLT Ø1/4"*1-1/4"   | (1)   | 8    |
| H2  | SPRING WASHER Ø1/4" | 9     | 8    |
| Н3  | FLAT WASHER Ø1/4"   | 0     | 8    |
| H4  | ALLEN KEY           |       | 1    |

### NOTES.

Thank you for purchasing this quality product! Be sure to check all packing material carefully for small part that may have come loose inside the carton during shipping.

**CAUTION:**The item is heavy, assembly should be performed by two people.

### STEP 1.



STEP 2.



## STEP 3.