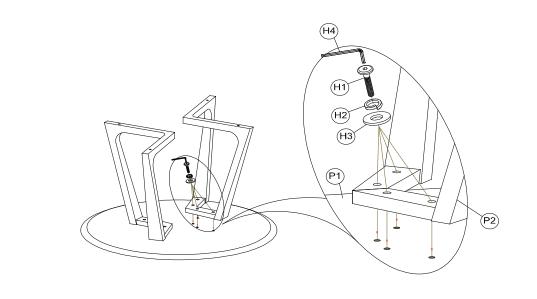

### PARTS AND HARDWARE.

#### **PARTS LIST**

| No. | DESCRIPTION | IMAGE | Q'TY |
|-----|-------------|-------|------|
| P1  | BODY        |       | 1    |
| P2  | LEGS        |       | 2    |

#### **HARDWARE LIST**

| No. | DESCRIPTION         | IMAGE | Q'TY |
|-----|---------------------|-------|------|
| H1  | BOLT Ø1/4"*1-1/4"   | (1)   | 8    |
| H2  | SPRING WASHER Ø1/4" | 9     | 8    |
| Н3  | FLAT WASHER Ø1/4"   | 0     | 8    |
| H4  | ALLEN KEY           |       | 1    |

### STEP 1.

STEP 2.