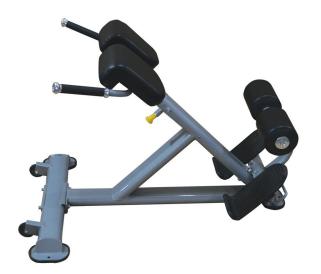

## **DIMENSIONS & WEIGHT**

L36" x W42" x H63 - Weight: 195 lb.

This 45-degree back extension bench is a versatile piece of equipment that is designed for development of the lower back, glutes, and hamstrings. Its comfortable padding and telescoping height make it the perfect complement for an entire core workout.

## **DIMENSIONS & WEIGHT**

L50" x W32" x H35" - Weight: 75 lb.

follow us on:

call for details 1-866-219-5335 • outside the U.S. 1-908-879-2713 www.theabscompany.com
The Abs Company, P.O. Box 9 Chester, NJ 07930