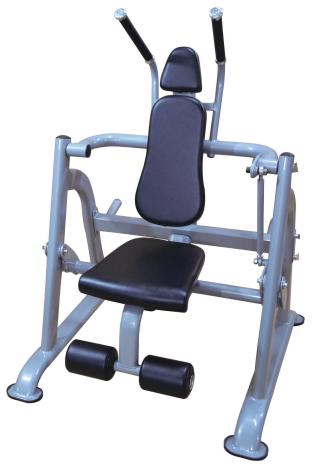

## the erica crunch crunch

The space saving Vertical Crunch provides a complete abdominal workout — upper, lower and obliques in one machine. Its free swivel seat allows the user to seamlessly change from rectus abdominus to obliques without pausing the workout. Plate loading allows for increased intensity for advanced users and the built in weight storage keeps your fitness floor neat and orderly.

## **DIMENSIONS & WEIGHT**

L36" x W42" x H63 - Weight: 195 lb.

This 45-degree back extension bench is a versatile piece of equipment that is designed for development of the lower back, glutes, and hamstrings. Its comfortable padding and telescoping height make it the perfect complement for an entire core workout.