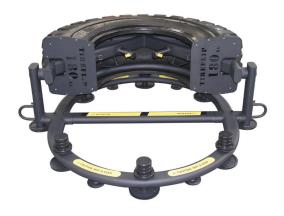

### **TIRE FLIP 180 XL FEATURES**

- Starting resistance of 160 lbs.
- Plate loading ability up to 80 additional pounds
- 6 Sound Reducing Bumpers
- 2 Battle Rope Anchor Points
- 4 Floor Levelers
- 8 Floor Mounting Points
- Extended Warranty