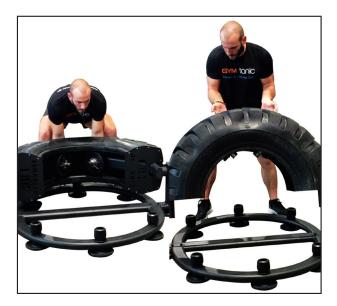

# **Now You Can Flip a Tire Anywhere!**

The Tire Flip 180 products allow you to add up to 80 pounds of additional free weight resistance so users of all abilities are sure to get a great workout. With a resistance range of 100-240 pounds there is no need to have multiple size tires in your facility.