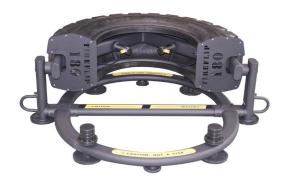

## **TIRE FLIP 180 FEATURES**

- Starting resistance of 100 lbs
- Plate loading ability up to 40 additional pounds
- 4 Sound Reducing Bumpers
- 2 Battle Rope Anchor Points
- 4 Floor Levelers
- 8 Floor Mounting Points
- Extended Warranty