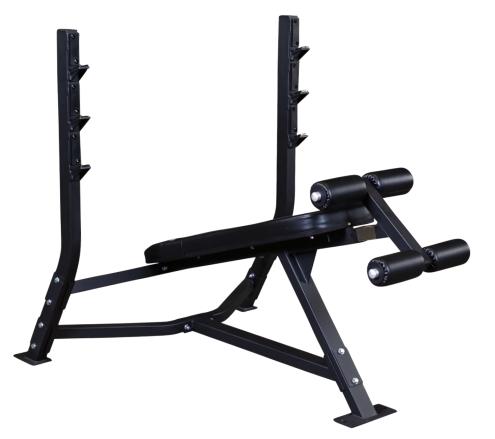

## SODB250 Pro Clubline Decline Bench

Bar, Collars and Weights sold separately

## SODB250 Decline Bench

The full-commercial Pro Clubline SODB250 Decline Bench is designed to meet any facility's requirements It's 2"x3" heavy-duty 11-gauge steel mainframe construction with solid lift-offs and durable double-stitched upholstery will stand up to the heaviest weights. The composite lining on the bar catches protects your bar and your bench. Premium commercial components ensure dependability and reliability even in heavy use, high-traffic gyms and clubs.

## **Special Features**

- Ideal for decline bench presses and other chest press movements
- -18° backrest angle
- Adjustable leg hold positions
- 2"x3" heavy-duty 11-gauge mainframe construction
- Backpad Width: 11.5"
- Weight Capacity: 1000 lbs