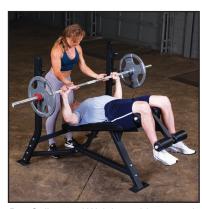

## SODB250 Decline Bench

The full-commercial Pro Clubline SODB250 Decline Bench is designed to meet any facility's requirements It's 2"x3" heavy-duty 11-gauge steel mainframe construction with solid lift-offs and durable double-stitched upholstery will stand up to the heaviest weights. The composite lining on the bar catches protects your bar and your bench. Premium commercial components ensure dependability and reliability even in heavy use, high-traffic gyms and clubs.

## **Special Features**

- Ideal for decline bench presses and other chest press movements
- -18° backrest angle
- Adjustable leg hold positions
- 2"x3" heavy-duty 11-gauge mainframe construction
- Backpad Width: 11.5"
- Weight Capacity: 1000 lbs