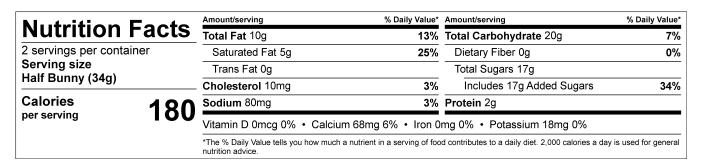

## FC41612 Bunny White Chocolate & Cookie Crumbs 2.4 oz.

Net Wt. 2.4 oz. (68g) Serving Size: Half bunny Servings Per Container: 2

MANUFACTURED IN A FACILITY THAT PROCESSES EGG, MILK, MUSTARD, PEANUTS, SESAME, SOY, SULFITES, TREE NUTS & WHEAT.