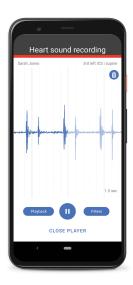

## eMurmur For Digital Stethoscopes

The eMurmur software system is a digital auscultation platform for healthcare providers. eMurmur is used to stream, record, display, replay, and store the acoustic auscultation signal acquired from a growing list of compatible digital stethoscopes.

RECORD PATIENT

REC

REC

LIVE STREAM

PATIENT

About

About

The eMurmur platform is hardware neutral and runs on iOS, Android and common browsers, making it the first open and widely accessible digital auscultation technology.

eMurmur's digital records enable providers to evaluate patients' conditions over time, as well as consult with colleagues either in or outside of the examination setting.

Using advanced engineering, eMurmur makes it possible for healthcare providers to screen, monitor, diagnose and consult on heart, lung and bowel irregularities with greater certainty.