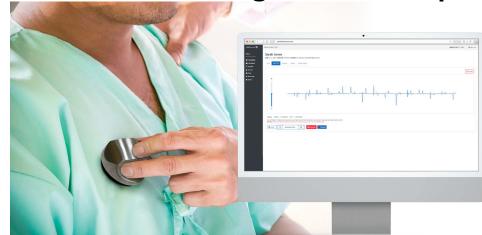

## eMurmur For Digital Stethoscopes

The eMurmur software system is a digital auscultation platform for healthcare providers. eMurmur is used to stream, record, display, replay, and store the acoustic auscultation signal acquired from a growing list of compatible digital stethoscopes.

RECORD PATIENT

REC

REC

LIVE STREAM

PATIENT

About

About

The eMurmur platform is hardware neutral and runs on iOS, Android and common browsers, making it the first open and widely accessible digital auscultation technology.

eMurmur's digital records enable providers to evaluate patients' conditions over time, as well as consult with colleagues either in or outside of the examination setting.

Using advanced engineering, eMurmur makes it possible for healthcare providers to screen, monitor, diagnose and consult on heart, lung and bowel irregularities with greater certainty.