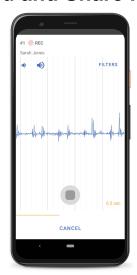

om a growing list of compatible digital stethoscopes.









Thinklabs One

ri-sonic USB

ri-sonic PCP-1

Littmann 3200

PATIENTS

PATIENTS

PATIENTS

PATIENT

RECORD PATIENT

REC

REC

LIVE STREAM

PATIENT

About

About

The eMurmur platform is hardware neutral and runs on iOS, Android and common browsers, making it the first open and widely accessible digital auscultation technology.

eMurmur's digital records enable providers to evaluate patients' conditions over time, as well as consult with colleagues either in or outside of the examination setting.

Using advanced engineering, eMurmur makes it possible for healthcare providers to screen, monitor, diagnose and consult on heart, lung and bowel irregularities with greater certainty.



## **Livestream or Record and Share Files**









## Free 30-Day Trial - Full Telehealth Plan



## Subscription Plans and Pricing

| FEATURES                                                                      | PRO<br>\$49/MONTH<br>(BILLED ANNUALLY) | TELEHEALTH LITE<br>\$49/MONTH<br>(BILLED ANNUALLY) | TELEHEALTH<br>\$95/MONTH<br>(BILLED ANNUALLY) | ENTERPRISE<br>CONTACT SALES FOR<br>PRICING |
|-------------------------------------------------------------------------------|----------------------------------------|----------------------------------------------------|-----------------------------------------------|--------------------------------------------|
| App- and browser-based<br>listening, recording,<br>visualization and playback | ~                                      |                                                    |