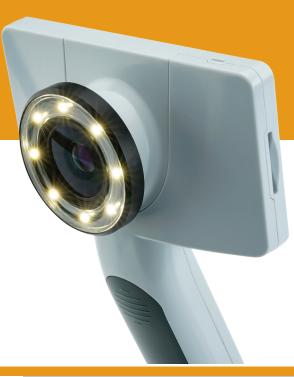

## MobilDrTech / Riester

## **RCS-100**

## **PRODUCT COMPARISON**

Riester RCS-100

Horus DCS-100

| Image Resol  | ution 3264 x 2448                      | 1920 x 1080                    |
|--------------|----------------------------------------|--------------------------------|
| MegaPixels   | 8MP                                    | 2 MP                           |
| Operating Ti | ime 3.5 hours                          | 3 hours                        |
| Charging Tir | me 3 hours                             | 5 hours                        |
| File Storage | 16GB to 32GB                           | Supports 2GB to<br>32GB        |
| Warranty     | 2 years                                | 1 year                         |
| Focus        | Manual/Auto<br>Focus                   | Manual Focus                   |
| Display on d | <b>evice</b> 5" full HD colour TFT-LCD | 3.5" Full Color<br>TFT LCD     |
| Image Form   | at JPEG (photo)/<br>H.264 (Video)      | JPEG (photo)/<br>H.264 (Video) |