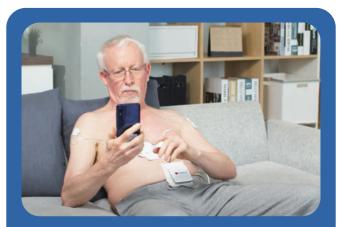

#### **PCA 500 Streamlines Workflow**

- World's most compact and user-friendly medical grade 12-lead resting ECG enables patients to complete ECG test in the comfort of their own home.
- Through QT ECG app, an ECG can be viewed and recorded at the touch of a button.

- ECG results are uploaded to our HIPAA & GDPR compliant cloud.
- Physicians can review and interpret the ECGs remotely anywhere, anytime.

## Diagnostic 12-Lead ECG Anyone, Anywhere, Anytime