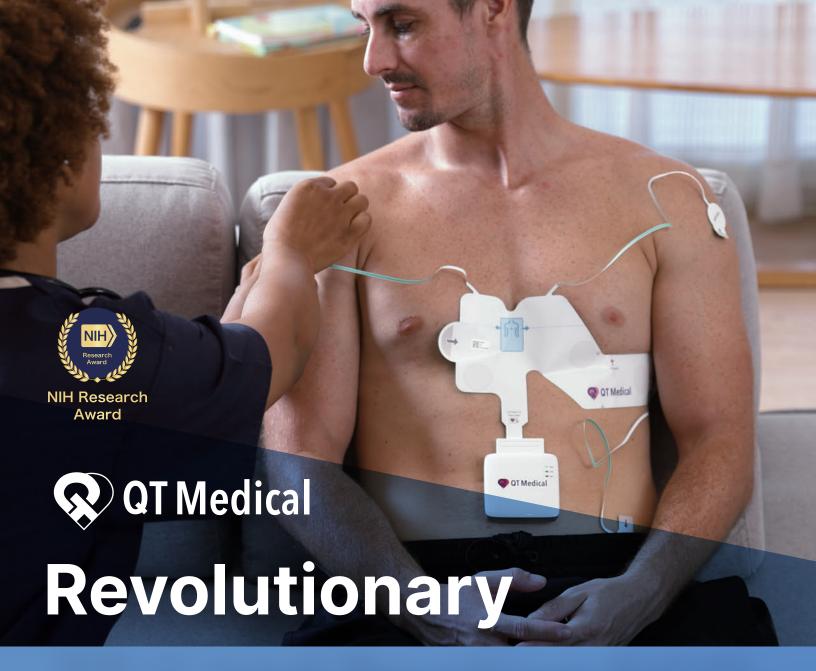

#### **PCA 500 Streamlines Workflow**

- World's most compact and user-friendly medical grade 12-lead resting ECG enables patients to complete ECG test in the comfort of their own home.
- Through QT ECG app, an ECG can be viewed and recorded at the touch of a button.

- ECG results are uploaded to our HIPAA & GDPR compliant cloud.
- Physicians can review and interpret the ECGs remotely anywhere, anytime.

# A hospital-quality 12-lead ECG that anyone can do

#### Without Need of a Technician

**Efficient** 

Simplifies and streamlines the 12-lead ECG testing into 4 steps!

Decreases lead placement time by 70%.

**Simple** 

Minimal training is required. Decreases errors from limb lead reversal and chest lead misplacements.