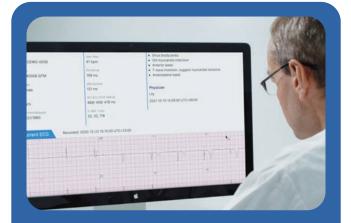

- ECG results are uploaded to our HIPAA & GDPR compliant cloud.
- Physicians can review and interpret the ECGs remotely anywhere, anytime.

### QT ECG App & Cloud

- Compatible with iOS & Android tablets and smartphones.
- 1,000Hz sampling rate suitable for pediatrics and adults.
- · Adjustable gain and speed functions.
- Serial comparison of different ECGs by superimposing the waveforms.
- All documents and encrypted data are transferred through a secure connection to the HIPAA & GDPR compliant cloud.