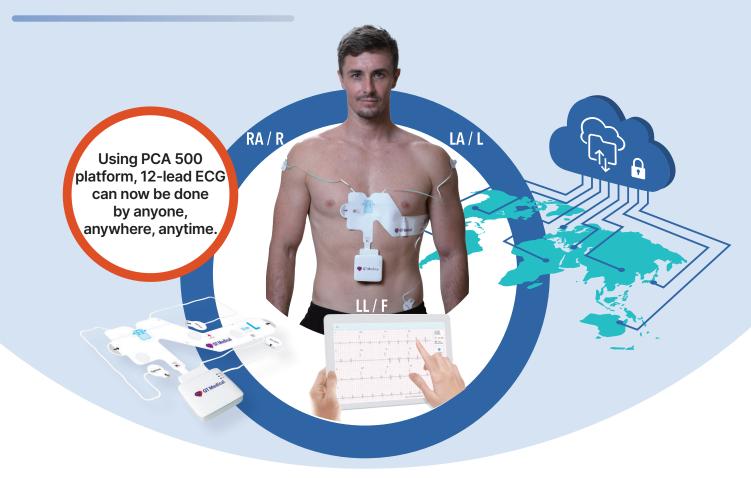

## Diagnostic 12-Lead ECG Anyone, Anywhere, Anytime

# A hospital-quality 12-lead ECG that anyone can do

#### Without Need of a Technician

**Efficient** 

Simplifies and streamlines the 12-lead ECG testing into 4 steps!

Decreases lead placement time by 70%.

**Simple** 

Minimal training is required. Decreases errors from limb lead reversal and chest lead misplacements.

PCA 500 electrode strips make lead placement consistent all the time, enabling detection of early, subtle changes.