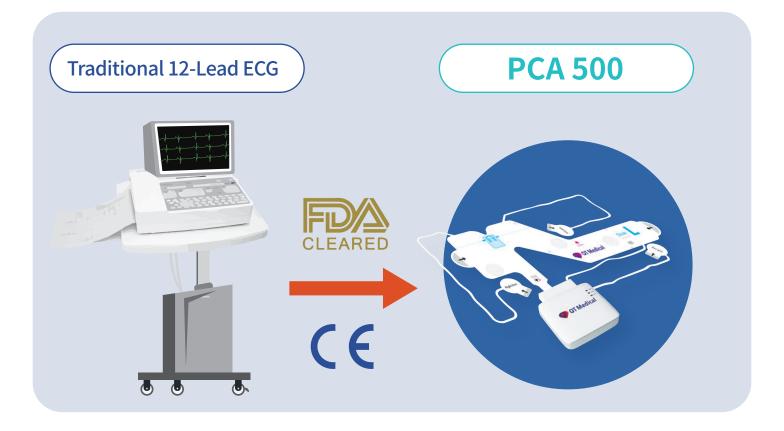

## 12-Lead Resting ECG

**Compact and Portable** 

### Redefine 12-Lead Resting ECG

#### **PCA 500 Streamlines Workflow**

- World's most compact and user-friendly medical grade 12-lead resting ECG enables patients to complete ECG test in the comfort of their own home.
- Through QT ECG app, an ECG can be viewed and recorded at the touch of a button.

## PCA 500 Platform The Complete ECG Solution