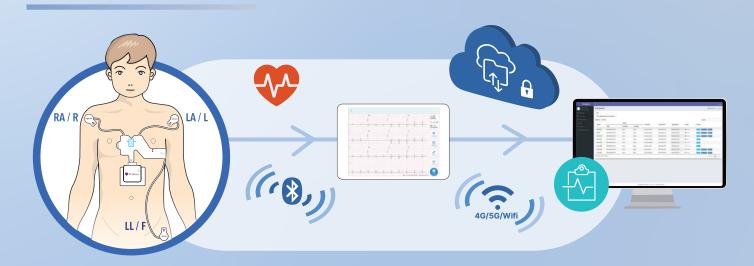

#### **PCA 500 Streamlines Workflow**

- World's most compact and user-friendly medical grade 12-lead resting ECG enables patients to complete ECG test in the comfort of their own home.
- Through QT ECG app, an ECG can be viewed and recorded at the touch of a button.

- ECG results are uploaded to our HIPAA & GDPR compliant cloud.
- Physicians can review and interpret the ECGs remotely anywhere, anytime.

### QT ECG App & Cloud

- Compatible with iOS & Android tablets and smartphones.
- 1,000Hz sampling rate suitable for pediatrics and adults.
- · Adjustable gain and speed functions.
- Serial comparison of different ECGs by superimposing the waveforms.
- All documents and encrypted data are transferred through a secure connection to the HIPAA & GDPR compliant cloud.