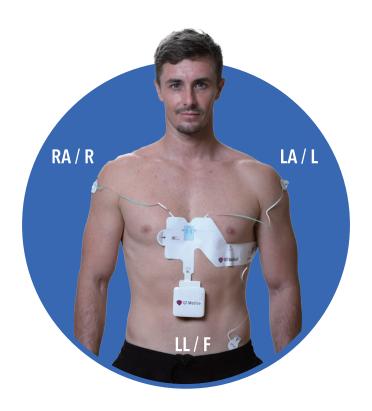

PCA 500 electrode strips make lead placement consistent all the time, enabling detection of early, subtle changes.

## Patented prepositioned electrode strip

4 sizes: S, M, L, XL

- · Simplifies lead placement procedure.
- · 70% faster setup time.
- · 4 adult sizes: S, M, L & XL.
- · Proven usable by patients with no training.