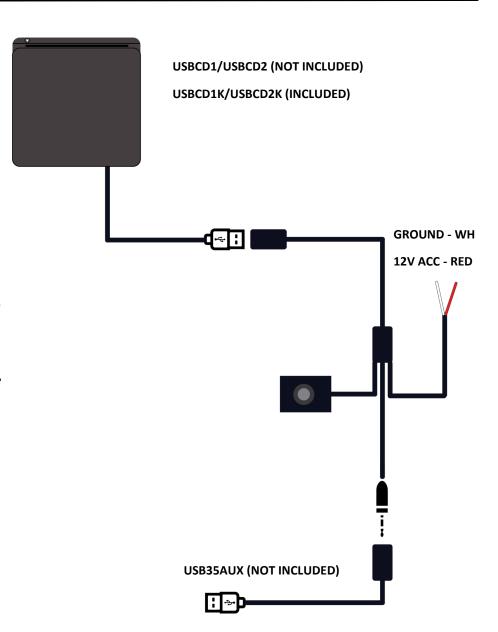

## **Parts Included:**

USBCD1 or USBCD2 control interface.

## **Installation**

- 1) Locate desired location to mount the control knob. Control knob can be surface or flush mounted.
- 2) Connect the WHITE wire to ground. Connect the RED wire to 12V ACC power.
- Plug the female end of the USB into the USBCD player. NOTE: Extensions can be used for extended length.
- 4) Plug the 3.5mm jack into the 3.5mm factory AUX jack.
- 5) Select the AUX source on the radio for sound.

## **Control Knob Function**

- With the cable facing to the rear ...
- · Turn Right for track Forward
- Turn Left for track Back
- Press for Pause
- Press again for Play
- Turn and hold to the Right for Volume UP.
- Turn and hold to the Left for Volume Down.