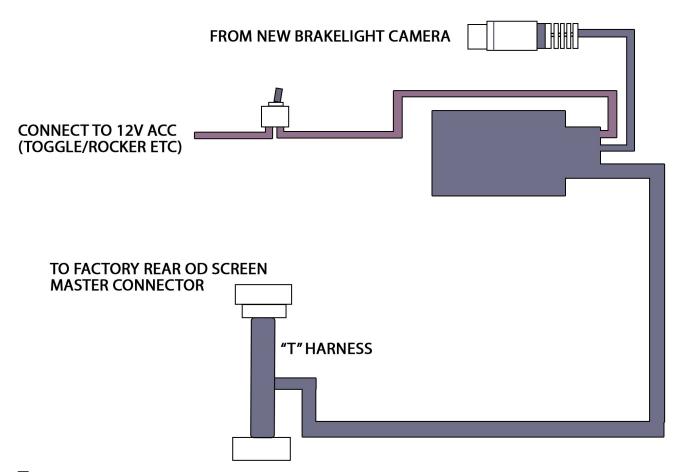

## COMPATIBLE WITH FORD'S 4.2" SCREEN.

- Step 1) Remove radio bezel and factory screen.
- Step 2) Disconnect factory connector from the screen. Plug in the T-harness provided into the back of the factory screen. Plug the opposite end back onto the factory harness of the vehicle. (see diagram below)
- Step 3) Connect the red wire of the switch and the camera's power to ACC 12v and mount switch.
- Step 4) Plug the Yellow RCA end into the cargo camera's RCA.
- Step 5) Reinstall the factory screen and bezel.
- Step 6) Start the vehicle. If cargo camera is desired, You MUST flip the switch to the on position before placing the vehicle in reverse. Failure to do so may result in a split image on the screen.